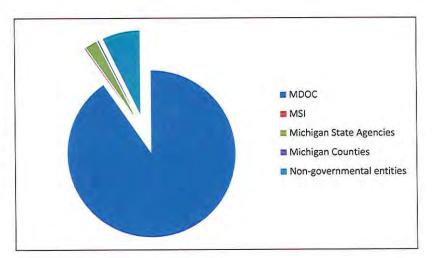

| 2,902    | \$ | 1,973.36   |
|            | SIDE RECIP CABINET ECON-TECT                    | 898      | \$ | 1,760.08   |

#### SALES BY CUSTOMER TYPE

| \$<br>1,111,086.49 | MDOC                               |  |
|--------------------|------------------------------------|--|
| \$<br>-            | Individual Prisoners               |  |
| \$<br>565.12       | MSI                                |  |
| \$<br>27,000.00    | Michigan State Agencies            |  |
| \$<br>2,197.10     | Michigan Counties                  |  |
| \$<br>÷            | Michigan Local Units of Government |  |
| \$<br>(H)          | Out of State Agencies              |  |
| \$<br>88,782.07    | Non-governmental entities          |  |
| \$<br>1,229,630.78 |                                    |  |



Michigan Department of Corrections

FY2014

Page 2

# IONIA GARMENT FACTORY ITEMS SOLD RANKED BY REVENUE - continued

| Sales Rank | Item Description                                  | Volume | -  | Revenue  |
|------------|---------------------------------------------------|--------|----|----------|
|            | PANTS, WOMENS, CO JAIL, NO PCKTS, WHITE all sizes | 220    | \$ | 1,713.00 |
|            | FOREARM IRB5002                                   | 3,967  | \$ | 1,586.80 |
|            | SHIRT, MENS, CO JAIL, S/S, all sizes, KAHKI       | 152    | \$ | 1,560.80 |
|            | ROBOT P200E 1400mm STANDARD                       | 513    | \$ | 1,559.52 |
|            | GUN SINGLE NOZZLE W/O CASCADE                     | 3,095  | \$ | 1,083.25 |
|            | GUN HOSE - POLYLAM