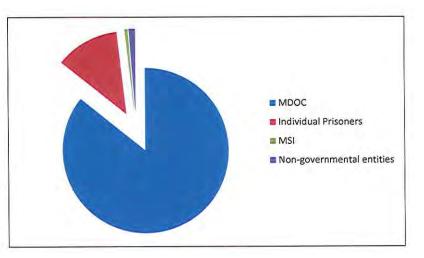

| 15       | \$          | 415.5      |
|           | POLY SV W/ ROLL & POLISH SEMI FINISHED        | 8        | \$          | 391.6      |

| \$ | 257,028.07   | MDOC                               |
|----|--------------|------------------------------------|
| \$ | 37,263.33    | Individual Prisoners               |
| \$ | 1,826.64     | MSI                                |
| \$ | ÷            | Michigan State Agencies            |
| \$ | . <u>4</u> . | Michigan Counties                  |
| \$ |              | Michigan Local Units of Government |
| \$ |              | Out of State Agencies              |
| \$ | 3,633.10     | Non-governmental entities          |
| \$ | 299,751.14   |                                    |
|    |              |                                    |



Michigan Department of Corrections

FY2014

# Page 2

# OPTICAL LABORATORY ITEMS SOLD RANKED BY REVENUE (continued) Sales R

| Rank | Item Description                             | Quantity | <br>Revenue  |
|------|----------------------------------------------|----------|--------------|
|      | INMATE PURCH EYEGLASSES SV W/TINT            | 10       | \$<br>383.50 |
|      | CIV. GLASSES NON ST. AGENCY POLYCARB SV      | 10       | \$<br>383.50 |
|      | INMATE PAID                                  | 23       | \$<br>366.85 |
|      | Inmate Bifocal Plastic w/Tint and Slab O     | 3        | \$<br>361.50 |
|      | Glasses, Inmate Bifocal w/Slab Off           | 3        | \$<br>328.80 |
|      | CIV. GLASSES NON ST. AGENCY TRANS BIFOCA     | 3        | \$<br>319.65 |
|      | Inmate P