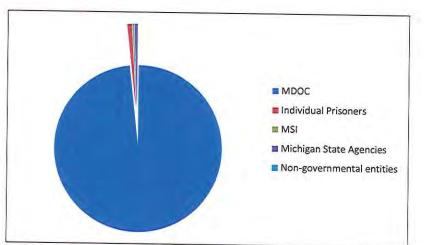

# SALES BY CUSTOMER TYPE

| Ş  | 1,878,364.80 | MDOC                               |
|----|--------------|------------------------------------|
| \$ | 4,849.00     | Individual Prisoners               |
| \$ | 404.60       | MSI                                |
| \$ | 7            | Michigan State Agencies            |
| \$ |              | Michigan Counties                  |
| \$ | -            | Michigan Local Units of Government |
| \$ | -            | Out of State Agencies              |
| Ś  | 27.60        | Non-governmental entities          |

#### \$ 1,883,646.00