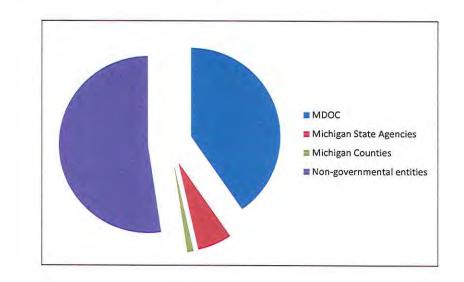

# SALES BY CUSTOMER TYPE

| Ş  | 1,878,364.80 | MDOC                               |
|----|--------------|------------------------------------|
| \$ | 4,849.00     | Individual Prisoners               |
| \$ | 404.60       | MSI                                |
| \$ | 7            | Michigan State Agencies            |
| \$ |              | Michigan Counties                  |
| \$ | -            | Michigan Local Units of Government |
| \$ | -            | Out of State Agencies              |
| Ś  | 27.60        | Non-governmental entities          |

#### \$ 1,883,646.00

#### INDIVIDUAL MICHIGAN STATE INDUSTRY SHOE FACTORY CUSTOMERS

\$ 1,878,364.80 MDOC Correctional Facilities

- \$ 4,849.00 Individual Prisoner Accounts
- \$ 404.60 MSI Factories
- \$ 27.60 Midnight Crew LLC private customer