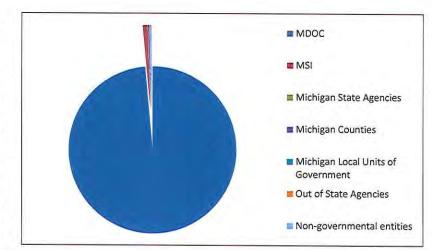

# SALES BY CUSTOMER TYPE

| Ş  | 1,878,364.80 | MDOC                               |
|----|--------------|------------------------------------|
| \$ | 4,849.00     | Individual Prisoners               |
| \$ | 404.60       | MSI                                |
| \$ | 7            | Michigan State Agencies            |
| \$ |              | Michigan Counties                  |
| \$ | -            | Michigan Local Units of Government |
| \$ | -            | Out of State Agencies              |
| Ś  | 27.60        | Non-governmental entities          |

#### \$ 1,883,646.00

#### INDIVIDUAL MICHIGAN STATE INDUSTRY SHOE FACTORY CUSTOMERS

\$ 1,878,364.80 MDOC Correctional Facilities

- \$ 4,849.00 Individual Prisoner Accounts
- \$ 404.60 MSI Factories
- \$ 27.60 Midnight Crew LLC private customer