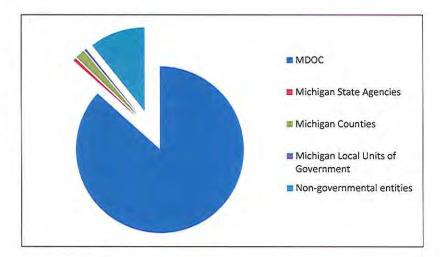

# SALES BY CUSTOMER TYPE

| Ş  | 1,878,364.80 | MDOC                               |
|----|--------------|------------------------------------|
| \$ | 4,849.00     | Individual Prisoners               |
| \$ | 404.60       | MSI                                |
| \$ | 7            | Michigan State Agencies            |
| \$ |              | Michigan Counties                  |
| \$ | -            | Michigan Local Units of Government |
| \$ | -            | Out of State Agencies              |
| Ś  | 27.60        | Non-governmental entities          |

#### \$ 1,883,646.00

#### INDIVIDUAL MICHIGAN STATE INDUSTRY SHOE FACTORY CUSTOMERS

\$ 1,878,364.80 MDOC Correctional Facilities

- \$ 4,849.00 Individual Prisoner Accounts
- \$ 404.60 MSI Factories
- \$ 27.60 Midnight Crew LLC private customer