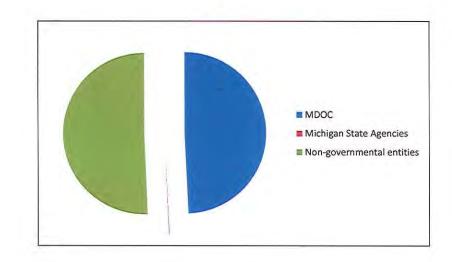

# SALES BY CUSTOMER TYPE

| Ş  | 1,878,364.80 | MDOC                               |
|----|--------------|------------------------------------|
| \$ | 4,849.00     | Individual Prisoners               |
| \$ | 404.60       | MSI                                |
| \$ | 7            | Michigan State Agencies            |
| \$ |              | Michigan Counties                  |
| \$ | -            | Michigan Local Units of Government |
| \$ | -            | Out of State Agencies              |
| Ś  | 27.60        | Non-governmental entities          |

#### \$ 1,883,646.00

#### INDIVIDUAL MICHIGAN STATE INDUSTRY SHOE FACTORY CUSTOMERS

\$ 1,878,364.80 MDOC Correctional Facilities

- \$ 4,849.00 Individual Prisoner Accounts
- \$ 404.60 MSI Factories
- \$ 27.60 Midnight Crew LLC private customer