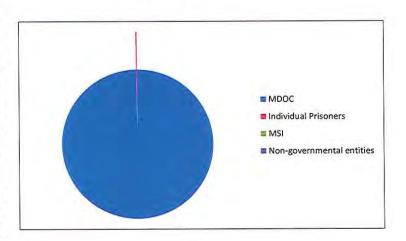

# SALES BY CUSTOMER TYPE

| Ş  | 1,878,364.80 | MDOC                               |
|----|--------------|------------------------------------|
| \$ | 4,849.00     | Individual Prisoners               |
| \$ | 404.60       | MSI                                |
| \$ | 7            | Michigan State Agencies            |
| \$ |              | Michigan Counties                  |
| \$ | -            | Michigan Local Units of Government |
| \$ | -            | Out of State Agencies              |
| Ś  | 27.60        | Non-governmental entities          |

#### \$ 1,883,646.00

#### INDIVIDUAL MICHIGAN STATE INDUSTRY SHOE FACTORY CUSTOMERS

\$ 1,878,364.80 MDOC Correctional Facilities

- \$ 4,849.00 Individual Prisoner Accounts
- \$ 404.60 MSI Factories
- \$ 27.60 Midnight Crew LLC private customer