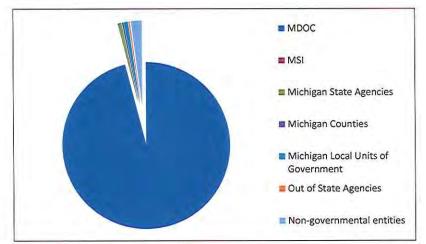

# SALES BY CUSTOMER TYPE

| Ş  | 1,878,364.80 | MDOC                               |
|----|--------------|------------------------------------|
| \$ | 4,849.00     | Individual Prisoners               |
| \$ | 404.60       | MSI                                |
| \$ | 7            | Michigan State Agencies            |
| \$ |              | Michigan Counties                  |
| \$ | -            | Michigan Local Units of Government |
| \$ | -            | Out of State Agencies              |
| Ś  | 27.60        | Non-governmental entities          |

#### \$ 1,883,646.00

#### INDIVIDUAL MICHIGAN STATE INDUSTRY SHOE FACTORY CUSTOMERS

\$ 1,878,364.80 MDOC Correctional Facilities

- \$ 4,849.00 Individual Prisoner Accounts
- \$ 404.60 MSI Factories
- \$ 27.60 Midnight Crew LLC private customer