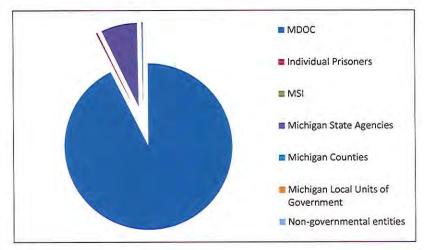

# SALES BY CUSTOMER TYPE

| Ş  | 1,878,364.80 | MDOC                               |
|----|--------------|------------------------------------|
| \$ | 4,849.00     | Individual Prisoners               |
| \$ | 404.60       | MSI                                |
| \$ | 7            | Michigan State Agencies            |
| \$ |              | Michigan Counties                  |
| \$ | -            | Michigan Local Units of Government |
| \$ | -            | Out of State Agencies              |
| Ś  | 27.60        | Non-governmental entities          |

#### \$ 1,883,646.00

#### INDIVIDUAL MICHIGAN STATE INDUSTRY SHOE FACTORY CUSTOMERS

\$ 1,878,364.80 MDOC Correctional Facilities

- \$ 4,849.00 Individual Prisoner Accounts
- \$ 404.60 MSI Factories
- \$ 27.60 Midnight Crew LLC private customer