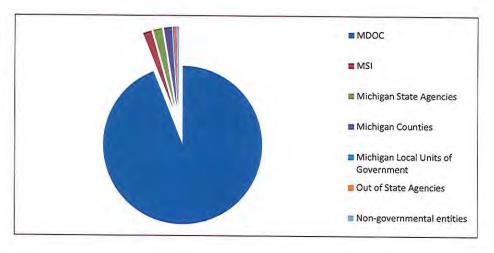

| \$      | 5,526.50                 |
|            | BLANKET, SECURITY, NYLON, 50X78, NAVY        | 59       | \$      | 4,602.00                 |
|            | MATTRESS COVER SPECIAL SIZE QUOTE            | 131      | \$      | 4,036.00                 |
|            | COVER, MATTRESS, SURECHEK, 12.5 OZ, 30X76X4  | 242      | \$      | 3,993.00                 |
|            | MATTRESS, HOSP., SURECHEK FFB, 36X80X7       | 24       | \$      | 3,837.60                 |

#### SALES BY CUSTOMER TYPE

- \$ 1,613,691.55 MDOC
  - Individual Prisoners
  - 28,101.03 MSI
- \$ 30,878.80 Michigan State Agencies
- \$ 26,716.00 Michigan Counties
- \$ 2,638.60 Michigan Local Units of Government
- \$ 8,565.80 Out of State Agencies
- \$ 6,774.85 Non-governmental entities
- \$ 1,717,366.63

\$

\$



**Michigan Department of Corrections** FY2014 Page 2

#### MAT

| ales Rank | Item Description                             | Quantity | _  | Revenue    |
|-----------|----------------------------------------------|----------|----|------------|
| 1         | LAUNDRY BAG, SPLIT BOTTLE NECK, WHITE        | 64,952   | \$ | 380,048.74 |
|           | MATTRESS, POLY CORE, SURECHEK 44, 25x72x4    | 65       | \$ | 2,918.50   |
|           | SHEET, FITTED, 36X76X4, WHITE                | 288      | \$ | 2,332.80   |
|           | APRON, SURECHEK, WATERPROOF, 42"             | 334      | \$ | 1,987.30   |
|           | MATTRESS COVER SPECIAL SIZE QUOTE            | 73       | \$ | 1,971.0    |
|           | MATTRESS, SURECHEK, WP/FR, 30X76X4           | 29       | \$ | 1,951.2    |
|           |