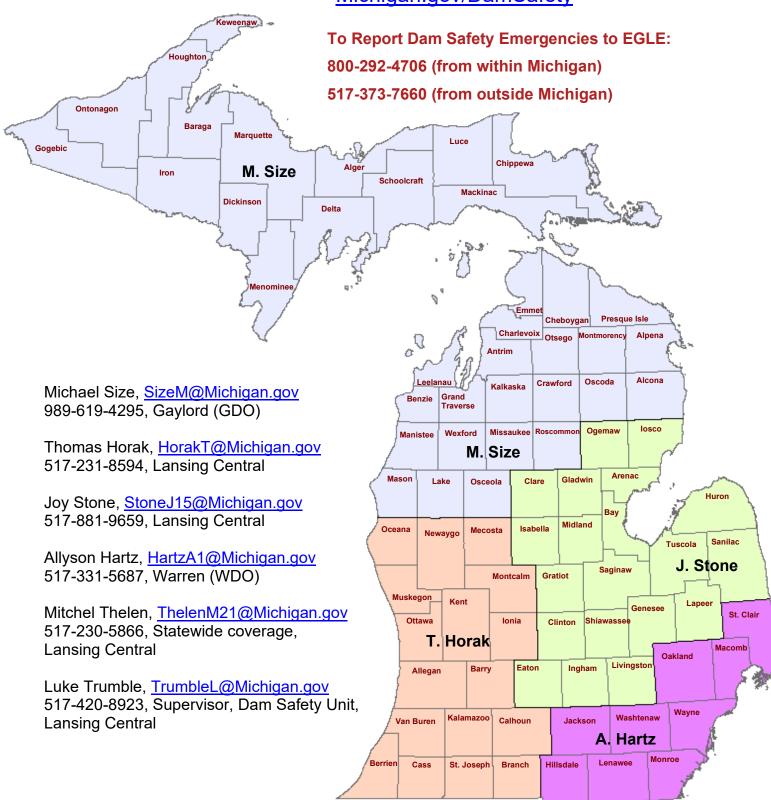

## Dam Safety Staff

Michigan.gov/DamSafety





**Water Resources Division** 

## **Mailing Address:**

District Office Acronym (see below, no acronym needed for Lansing Central Office), WRD EGLE P.O. Box 30458

Lansing, Michigan 48909-7958

For FedEx or UPS deliveries, please use:

🚚 District Office Acronym, WRD, EGLE, 525 West Allegan Street, Lansing, MI 48933

Office Locations (do not send mail to this address):

- ♣ Bay City District Office (BCDO): 401 Ketchum Street, Bay City
- Gaylord District Office (GDO): 2100 West M-32, Gaylord
- ♣ Grand Rapids District Office (GRDO): 350 Ottawa Avenue NW, Grand Rapids
- ♣ Jackson District Office (JDO): 301 East Louis Glick Highway, Jackson
- Lansing District Office (LDO): 525 West Allegan Street, Lansing
- Lansing Central Office: 525 West Allegan Street, Lansing
- ♣ Warren District Office