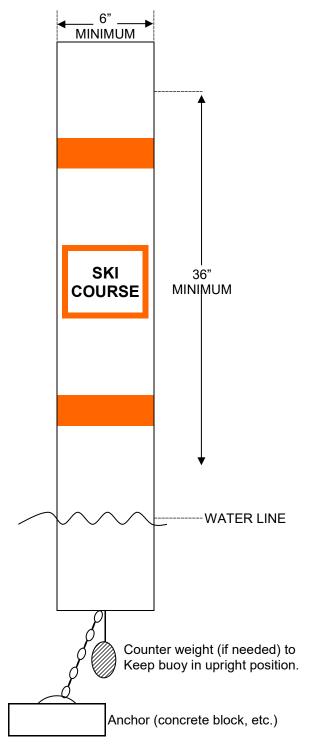

- Minimum sizes for buoys and required markings are to be as specified on the attached drawing and Administrative Rule. The corner buoys shall be in place whenever the course buoys are in place. The course buoys shall be centered within the corner buoys.
- 6. The 4 corner buoys shall remain in place during the entire time that the course may be used. The 4 corner buoys may be lowered to not less than 4 feet below the water's surface when the course is not in use. The actual course buoys (non-conforming buoys) shall be removed or lowered to not less than 4 feet below the water's surface at any time that the course is not in actual use.
- This permit expires on the Date of Expiration, unless revoked and ordered to be removed by the Michigan Department of Natural Resources.
- 8. Buoys placed contrary to the terms of this permit will be ordered removed and the permit revoked.

# UNIFORM WATERWAY MARKER SYSTEM INFORMATION

- 1. Colors
  - a. White buoy
  - b. International Orange markings and bands.
  - c. Black lettering at least 3" high of good proportion.
- Minimum acceptable sizes for buoys are as shown on the diagram
- 3. <u>Buoys</u> may be made of any desired material.

**BUOY, REGULATORY SYSTEM** 

Page 4 of 4 PR9202 (Rev. 05/16/2019)