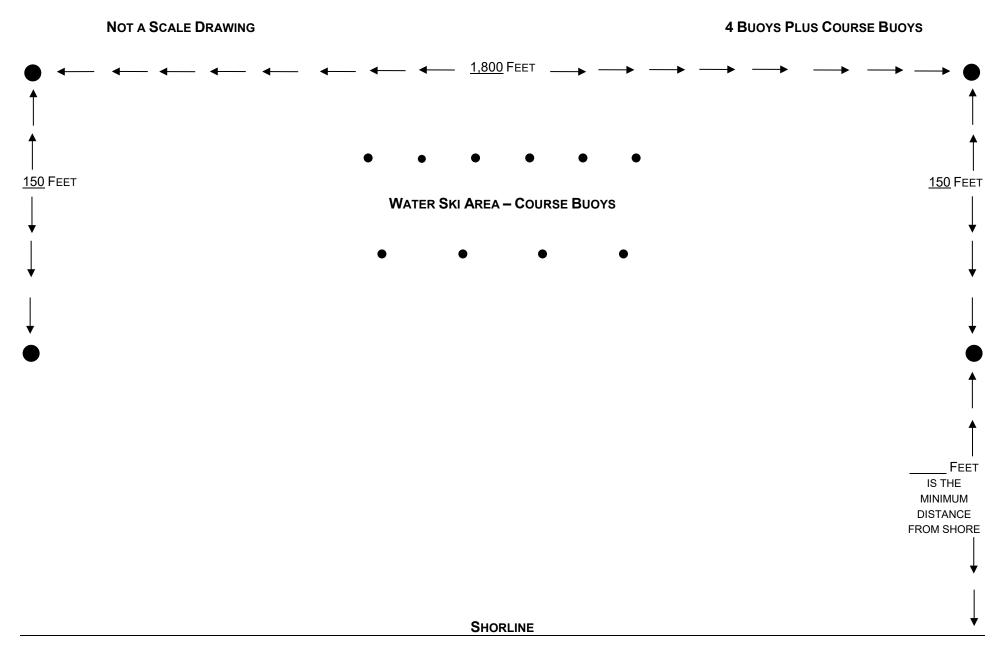

#### This permit is subject to the following conditions and requirements:

- This authorized ski course shall remain open to the use of the general public.
- 2. A permit shall not restrict times/days of operation during the period of Labor Day through Memorial Day. For the purpose of this provision, Labor Day and Memorial Day shall include the weekends during which these holidays are observed. During the period not described above, a permit will restrict the hours of operation to 1 hour before sunrise to noon on Saturday, Sunday, and Holidays. The permit shall not restrict the course hours on the remaining days of the week unless it is upon the recommendation of the investigating officer and based on articulated marine safety concerns.
- 3. A standard slalom course will require an "area of activity." This area shall be an area on the surface of the water body that is 1,800 feet long, and 150 feet wide as measured in straight lines. This area was established in consolation with the Michigan Waterski Association in order that the course may be used safely. If the body of water on which the course is requested cannot accommodate this area of activity as measured by the conservation officer, then the permit will be denied. There is no minimum acreage requirement for permit issuance.
- 4. At no point shall the area come within 75 feet of an undeveloped shoreline or activity fall within 100 feet of any manmade object, including, but not limited to a dock, buoyed swim area, anchored raft, or boat hoist, unless otherwise specified (see conditions below).
- No less than four (4) uniform Waterway Marking System Buoys (corner buoys) shall be placed marking the corners for the slalom ski course. Corner buoys are to conform with the Uniform Waterway Marking System.

- Minimum sizes for buoys and required markings are to be as specified on the attached drawing and Administrative Rule. The corner buoys shall be in place whenever the course buoys are in place. The course buoys shall be centered within the corner buoys.
- 6. The 4 corner buoys shall remain in place during the entire time that the course may be used. The 4 corner buoys may be lowered to not less than 4 feet below the water's surface when the course is not in use. The actual course buoys (non-conforming buoys) shall be removed or lowered to not less than 4 feet below the water's surface at any time that the course is not in actual use.
- This permit expires on the Date of Expiration, unless revoked and ordered to be removed by the Michigan Department of Natural Resources.
- 8. Buoys placed contrary to the terms of this permit will be ordered removed and the permit revoked.

### WATER SKI COURSE

THE FOUR CORNER BUOYS TO BE **UNIFORM** MARKER BUOYS:
ANY NUMBER OR TYPE OF BUOYS MAY BE USED INSIDE THE CORNER BUOYS.

Page 3 of 4 PR9202 (Rev. 05/16/2019)