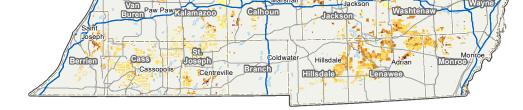

Hasting

Crawford

Areas Lacking Broadband with Advertised Speeds of at Least 10 Mbps Download and 1 Mbps Upload AND

> Rogers City Prosque

Montmorency

Atlanta

Oscoda

Ogemaw

Oaki

Lape

Huron

Bad Axe

Sanflac

Sandusky

Uncommitted to be Served Through FCC Connect American Fund Phase II (CAF2), Alternative Connect America Cost Model (A-CAM), or CAF2 Auction

This map is for <u>reference purposes only</u> and should not be used as the sole source for identifying areas that may or may not be served by broadband at the designated speed, funded by federal subsidy, or eligible for the Connecting Michigan Communities Grant Program. Additional on-theground validation, local knowledge, and evidence may be necessary to determine the grant eligibility of a given area.

## Water

Number of Unserved Households per Square Mile, per Census Block

Submit questions to: maps@connectmi.org.

Data displayed on this map is developed from a combination of direct provider outreach and data collection, FCC Form 477 filings, State Broadband Initiative datasets, and independent research and verification conducted by Connect Michigan. As such, broadband availability at an exact address location cannot be guaranteed. Satellite and mobile broadband services may also be available.