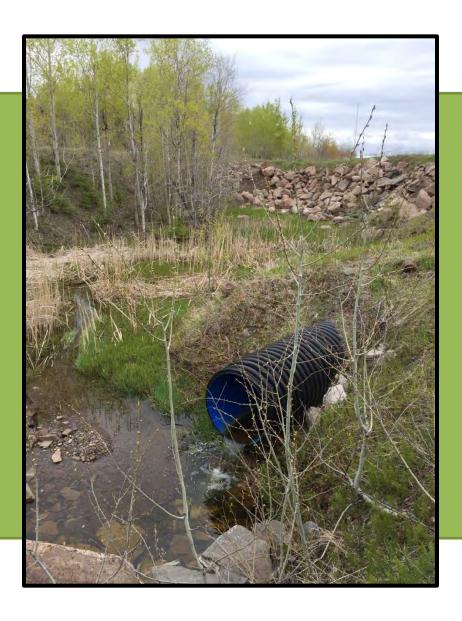

**HIGHLIGHTED SITE REVIEWS** 

A brief analysis was conducted for four sites (see Attachment 7) with restrictions recorded in order to provide a better understanding of the opportunities for redevelopment and protecting public health through the use of proper maintenance of land and resource use restrictions.