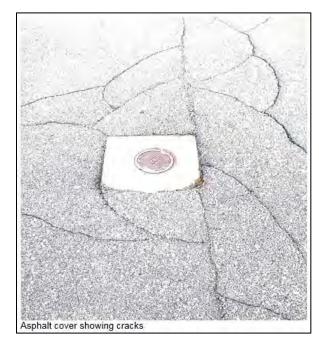

Most sites, 85 percent, had substantial compliance with the restrictions imposed. Sites with noticeable conditions or that may require immediate attention included sites with: cracked pavement, broken monitor well caps, and non-conforming uses with zoning.