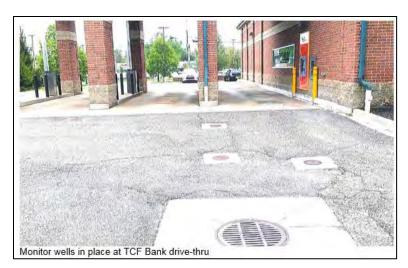

Most sites, 85 percent, had substantial compliance with the restrictions imposed. Sites with noticeable conditions or that may require immediate attention included sites with: cracked pavement, broken monitor well caps, and non-conforming uses with zoning.