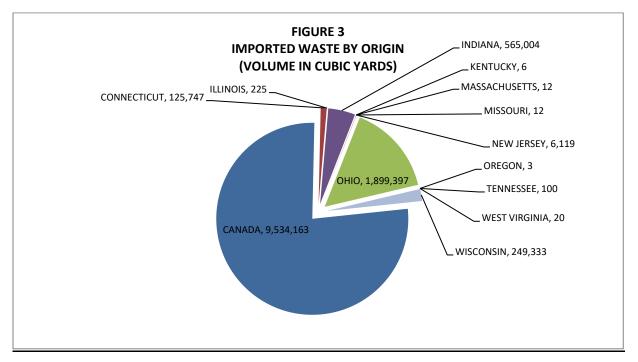

#### WASTE IMPORTS

Based on the reported information for FY 2019, the solid waste industry in Michigan imported solid waste from 12 other states and from Canada for disposal in Michigan landfills. Table 4 indicates the volume of MCW, IW, C&D, ADC and CS imported and the state or country of origin of the waste. Figure 3 indicates the total volume of waste imported by state or country of origin of the waste.

| TABLE 4<br>IMPORTED WASTE BY ORIGIN - FY 2019<br>(Volume in Cubic Yards) |           |         |         |         |        |                |
|--------------------------------------------------------------------------|-----------|---------|---------|---------|--------|----------------|
| WASTE ORIGIN                                                             | MCW       | IW      | C&D     | ADC     | CS     | TOTAL<br>WASTE |
| CANADA                                                                   | 8,628,921 | 239,100 | 666,142 | 0       | 0      | 9,534,163      |
| CONNECTICUT                                                              | 0         | 125,747 | 0       | 0       | 0      | 125,747        |
| ILLINOIS                                                                 | 0         | 0       | 25      | 200     | 0      | 225            |
| INDIANA                                                                  | 424,876   | 68,787  | 70,569  | 740     | 32     | 565,004        |
| KENTUCKY                                                                 | 0         | 0       | 6       | 0       | 0      | 6              |
| MASSACHUSETTS                                                            | 0         | 0       | 12      | 0       | 0      | 12             |
| MISSOURI                                                                 | 0         | 0       | 12      | 0       | 0      | 12             |
| NEW JERSEY                                                               | 0         | 6,119   | 0       | 0       | 0      | 6,119          |
| OHIO                                                                     | 531,692   | 537,337 | 177,663 | 583,430 | 69,275 | 1,899,397      |
| OREGON                                                                   | 0         | 0       | 3       | 0       | 0      | 3              |
| TENNESSEE                                                                | 0         | 100     | 0       | 0       | 0      | 100            |
| WEST VIRGINIA                                                            | 0         | 0       | 20      | 0       | 0      | 20             |
| WISCONSIN                                                                | 218,984   | 24,968  | 3,891   | 0       | 1,490  | 249,333        |