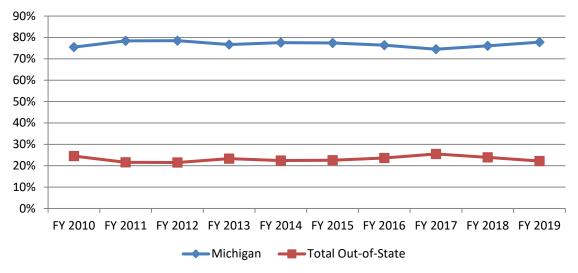

#### WASTE DISPOSAL SUMMARY INFORMATION

Total waste disposal in Michigan landfills was reported at 55,704,644 cubic yards, an increase of 3,259,429 cubic yards or 6.2 percent over the fiscal year (FY) 2018 report data. Waste generated in Michigan increased from 39,932,328 cubic yards in the previous reporting period to 43,324,503 cubic yards, an increase of about 8.5 percent. Total imports of waste into Michigan landfills decreased from the previous reporting period from 12,512,887 cubic yards to 12,380,141 cubic yards, a decrease of about 1.1 percent. The largest source of waste imports to Michigan continues to be from Canada, with total reported imports to landfills of 9,534,163 cubic yards, down 236,222 cubic yards or about 2.4 percent from the FY 2018 report data. Canadian waste imports equal about 17.1 percent of all waste disposed in Michigan landfills with waste reported from other states and Canada totaling about 22.2 percent of all solid waste disposed in Michigan landfills. Imported waste comprised 23.9 percent of solid waste disposed in Michigan landfills in the previous year. Further, the data that follow outline the out-of-state imports to Michigan over the past twenty-four FYs. Imports from other states increased to 2,845,978 cubic yards from 2,742,502 cubic yards, an increase of about 3.8 percent. This information is presented in Tables 1 and 2 and

**OUT-OF-STATE WASTE AS PERCENTAGE OF TOTAL DISPOSAL** 

FIGURE 1

The following provides details concerning the volumes of waste disposed in Michigan landfills and provides a breakdown of the waste imported into Michigan for disposal for all landfills that reported this information. Table 3 displays waste disposal summary information for both in-state and imported waste. Some facilities may have reported data from an unknown origin. All unknown waste is reported as in-state waste, however, it is expected that some of the unassigned waste is from out-of-state sources.