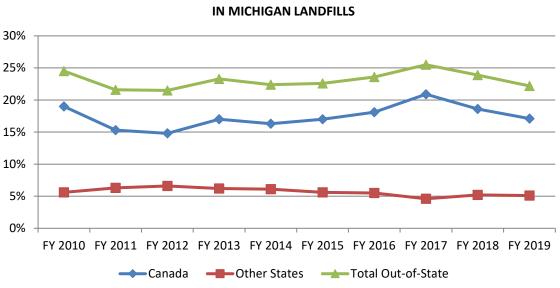

#### WASTE DISPOSAL SUMMARY INFORMATION

Total waste disposal in Michigan landfills was reported at 55,704,644 cubic yards, an increase of 3,259,429 cubic yards or 6.2 percent over the fiscal year (FY) 2018 report data. Waste generated in Michigan increased from 39,932,328 cubic yards in the previous reporting period to 43,324,503 cubic yards, an increase of about 8.5 percent. Total imports of waste into Michigan landfills decreased from the previous reporting period from 12,512,887 cubic yards to 12,380,141 cubic yards, a decrease of about 1.1 percent. The largest source of waste imports to Michigan continues to be from Canada, with total reported imports to landfills of 9,534,163 cubic yards, down 236,222 cubic yards or about 2.4 percent from the FY 2018 report data. Canadian waste imports equal about 17.1 percent of all waste disposed in Michigan landfills with waste reported from other states and Canada totaling about 22.2 percent of all solid waste disposed in Michigan landfills. Imported waste comprised 23.9 percent of solid waste disposed in Michigan landfills in the previous year. Further, the data that follow outline the out-of-state imports to Michigan over the past twenty-four FYs. Imports from other states increased to 2,845,978 cubic yards from 2,742,502 cubic yards, an increase of about 3.8 percent. This information is presented in Tables 1 and 2 and

**OUT-OF-STATE WASTE AS PERCENTAGE OF TOTAL DISPOSAL** 

FIGURE 1

The following provides details concerning the volumes of waste disposed in Michigan landfills and provides a breakdown of the waste imported into Michigan for disposal for all landfills that reported this information. Table 3 displays waste disposal summary information for both in-state and imported waste. Some facilities may have reported data from an unknown origin. All unknown waste is reported as in-state waste, however, it is expected that some of the unassigned waste is from out-of-state sources.