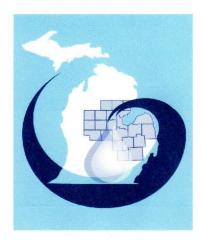

#### **Background**

The Saginaw River/Bay AOC is located in the east central portion of Michigan's Lower Peninsula. The geographic extent of the AOC is defined by the area extending from the head of the Saginaw River, at the confluence of the Shiawassee and Tittabawassee Rivers upstream of the city of Saginaw, to its mouth, including all of Saginaw Bay out to its interface with Lake Huron, at an imaginary line drawn between Au Sable Point and Point Aux Barques (Figure 1). The Saginaw River and Bay was listed as an AOC primarily due to contaminated sediments, fish consumption advisories, high levels of bacteria, nutrient enrichment (i.e., phosphorus), sedimentation, degraded fisheries, and loss of significant recreational values (MDEQ, 2012).

Figure 1: Saginaw River/Bay AOC Boundary Map

Ten BUIs remain in the Saginaw River/Bay AOC: Restrictions on Fish and Wildlife Consumption, Bird or Animal Deformities or Reproductive Problems, Degradation of Benthos, Restrictions on Dredging Activities, Eutrophication or Undesirable Algae, Beach Closings, Degradation of Aesthetics, Degradation of Phytoplankton or Zooplankton Populations, Degradation of Fish and Wildlife Populations, and Loss of Fish and Wildlife Habitat. This removal recommendation only pertains to the Loss of Fish and Wildlife Habitat BUI. Removal of the BUI will not affect or change the fish consumption advisory for the Saginaw River or Bay.