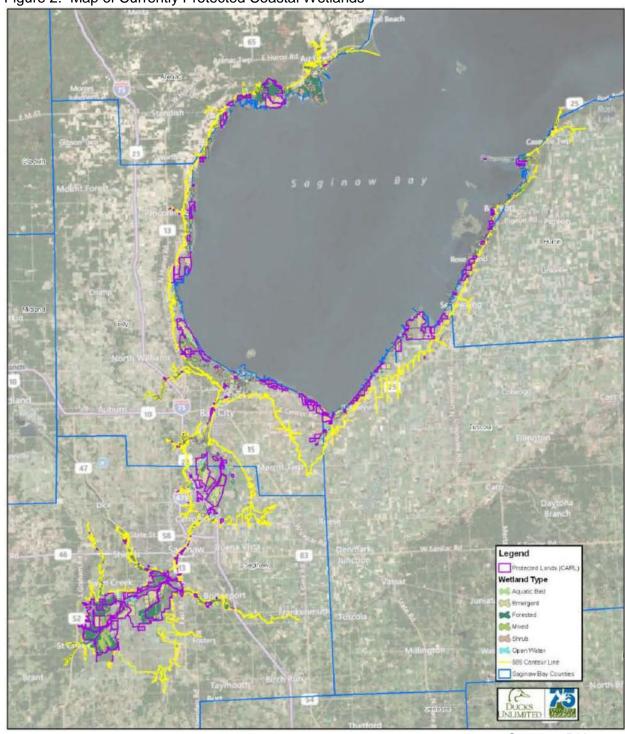

#### Analysis of Currently Protected Wetlands

Using the updated GIS layers mentioned above (585-foot contour, CARL, and NWI), DU overlaid the layers in GIS and ran a query to identify the currently protected acres of wetlands. The results of this analysis show that 63.6 percent (19,100.3 acres) of the wetlands located below the AOC's 585-foot contour are now protected (Table 1 and Figure 2).

Figure 2: Map of Currently Protected Coastal Wetlands

Source: DU, 2012

Figure 3: Map of Currently Unprotected Priority Coastal Wetlands

Source: DU, 2012

In addition to the DU's report, the 2012 Saginaw River/Bay Area of Concern Restoration Plan for Habitat and Populations BUIs includes an assessment of the progress made towards meeting the restoration targets for the Loss of Fish and Wildlife Habitat BUI. The assessment was based on DU's 2012 geospatial analysis and in consultation with a technical committee comprised of representatives from the United States Fish and Wildlife Service, MDEQ, MDNR, DU, The Conservation Fund, the Saginaw Basin Land Conservancy, and the Partnership. The plan indicates that "the most recent estimates show that 60 percent of wetlands below the 585-foot contour have been protected through public ownership and permanent conservation easements, and the remaining unprotected wetlands have been prioritized and identified by parcel for continued protection, pursuant to the delisting criteria" (PSC, 2012). On October 17, 2012, the technical committee met and supported the finding that the habitat restoration targets have been achieved.