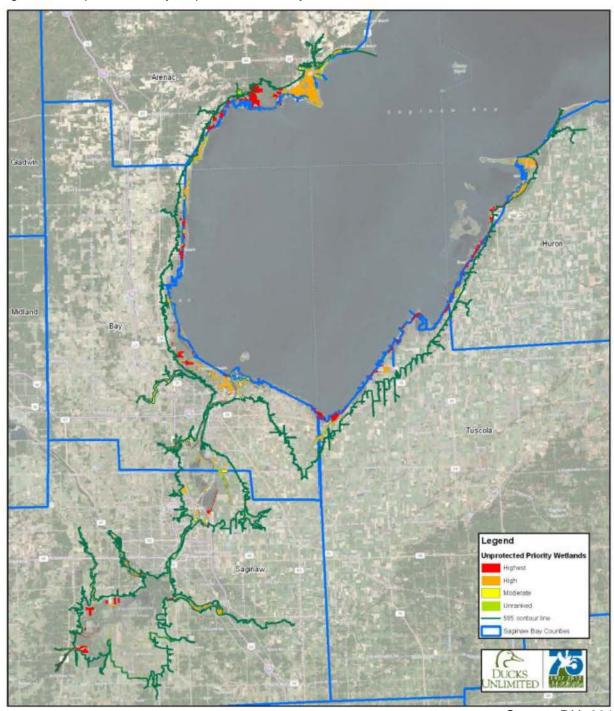

#### Analysis of Priority Unprotected Wetlands

The current acreage of unprotected wetlands was calculated by subtracting the acres of protected wetlands from the total acres of wetlands located below the 585-foot contour. As stated in the DU report, "in order to give a protection priority status to each wetland in the study area, the NWI layer was spatially joined with the Saginaw Bay Coastal Wetland Protection Priority Analysis layer (Schools, 2009). The resulting layer was intersected with the CARL layer to give the amount of wetlands protected in each of the status categories (moderate, high, highest priority) and to identify priority wetlands that are not currently protected" (DU, 2012). A map of the priority unprotected wetlands is included below, and a list of priority unprotected wetlands is attached (Figure 3 and Attachment B).

Figure 2: Map of Currently Protected Coastal Wetlands

Source: DU, 2012

Figure 3: Map of Currently Unprotected Priority Coastal Wetlands

Source: DU, 2012

In addition to the DU's report, the 2012 Saginaw River/Bay Area of Concern Restoration Plan for Habitat and Populations BUIs includes an assessment of the progress made towards meeting the restoration targets for the Loss of Fish and Wildlife Habitat BUI. The assessment was based on DU's 2012 geospatial analysis and in consultation with a technical committee comprised of representatives from the United States Fish and Wildlife Service, MDEQ, MDNR, DU, The Conservation Fund, the Saginaw Basin Land Conservancy, and the Partnership. The plan indicates that "the most recent estimates show that 60 percent of wetlands below the 585-foot contour have been protected through public ownership and permanent conservation easements, and the remaining unprotected wetlands have been prioritized and identified by parcel for continued protection, pursuant to the delisting criteria" (PSC, 2012). On October 17, 2012, the technical committee met and supported the finding that the habitat restoration targets have been achieved.