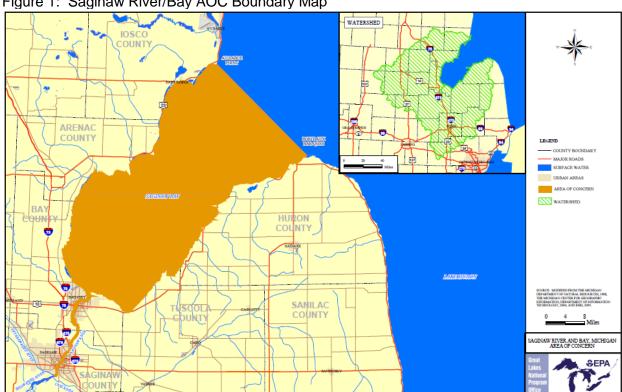

#### **Background**

The Saginaw River/Bay AOC is located in the east central portion of Michigan's Lower Peninsula. The geographic extent of the AOC is defined by the area extending from the head of the Saginaw River, at the confluence of the Shiawassee and Tittabawassee Rivers upstream of the city of Saginaw, to its mouth, including all of Saginaw Bay out to its interface with Lake Huron, at an imaginary line drawn between Au Sable Point and Point Aux Barques (Figure 1). The Saginaw River and Bay was listed as an AOC primarily due to contaminated sediments, fish consumption advisories, high levels of bacteria, nutrient enrichment (i.e., phosphorus), sedimentation, degraded fisheries, and loss of significant recreational values (MDEQ, 2012).

Figure 1: Saginaw River/Bay AOC Boundary Map

Ten BUIs remain in the Saginaw River/Bay AOC: Restrictions on Fish and Wildlife Consumption, Bird or Animal Deformities or Reproductive Problems, Degradation of Benthos, Restrictions on Dredging Activities, Eutrophication or Undesirable Algae, Beach Closings, Degradation of Aesthetics, Degradation of Phytoplankton or Zooplankton Populations, Degradation of Fish and Wildlife Populations, and Loss of Fish and Wildlife Habitat. This removal recommendation only pertains to the Loss of Fish and Wildlife Habitat BUI. Removal of the BUI will not affect or change the fish consumption advisory for the Saginaw River or Bay.