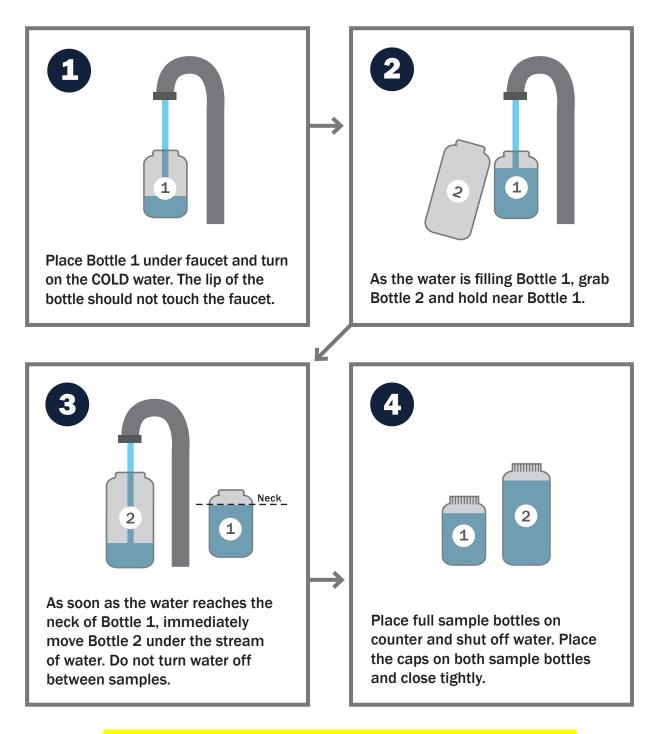

## READ THIS <u>BEFORE</u> OPENING YOUR SAMPLE BOTTLES

- Do not use any water in your house for at least six hours before you take a sample.
- The best times to sample are early in the morning or after you return home from work.
- Do not flush any water from the faucet before you take a sample.
- Do not touch the inside of the cap or bottle.
- Only use faucet in the KITCHEN or BATHROOM that is used often for drinking. It should also have been used in the last 24 hours. No other faucet will work for sampling.
- If the faucet is connected to a faucet mount filter, water softener, iron filter, or reverse osmosis system, it must be removed or bypassed.
- To start, open bottles 1 and 2 and set on counter near the sink.