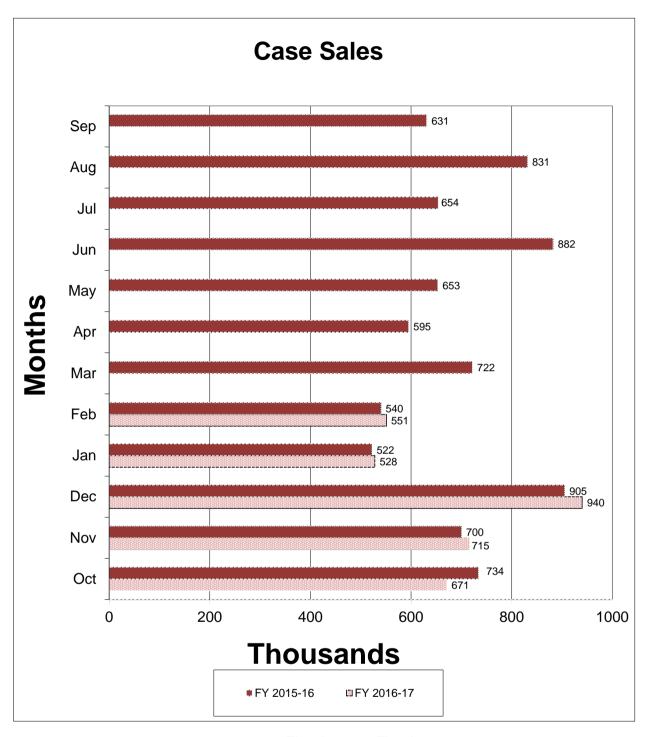

|                             | Fiscal       | Fiscal       |            |            |
|-----------------------------|--------------|--------------|------------|------------|
|                             | Year to Date | Year to Date | # Increase | % Increase |
|                             | 10/16-02/17  | 10/15-02/16  | (Decrease) | -Decrease  |
| Number of Cases Sold        | 3,404,799    | 3,402,081    | 2,718      | 0.08%      |
| Average Price Per Case Sold | \$158.03     | \$155.67     | \$2.36     | 1.52%      |