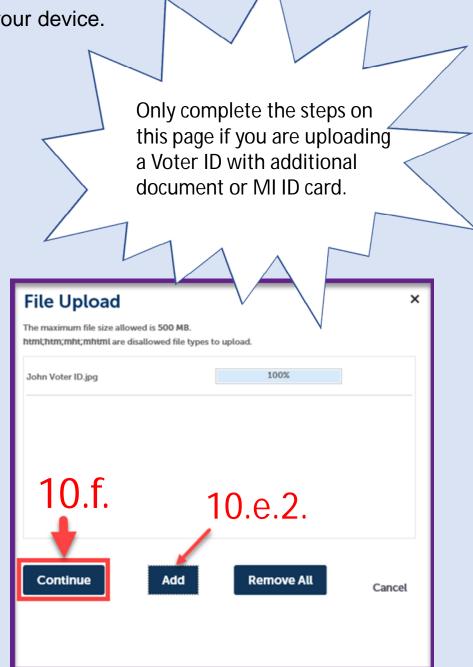

10.e.2. Once you have uploaded a document it will be visible in the window. If you need to upload more than one, click **Add** again.

10.f. Once all documents are uploaded, click Continue.

| 10.g. Click <b>Save</b> .                                                               |               | <             |        | Only complete the steps on this page if you are uploading a Voter ID with additional document or |
|-----------------------------------------------------------------------------------------|---------------|---------------|--------|--------------------------------------------------------------------------------------------------|
| Attachment                                                                              |               |               |        | MI ID card.                                                                                      |
| The maximum file size allowed is 500 MB.<br>html;htm;mht;mhtml are disallowed file type | es to upload. |               |        |                                                                                                  |
| Name Type                                                                               | Size          | Latest Update | Action |                                                                                                  |
| No records found.<br>• Type:<br>Michigan Voter Registration & Additiv                   |               |               |        | Remove                                                                                           |
| File:<br>John Voter ID.jpg<br>100%<br>Save Add Remove All                               | - 10.g.       |               |        |                                                                                                  |
| Save and resume later                                                                   |               |               |        | Continue Application »                                                                           |