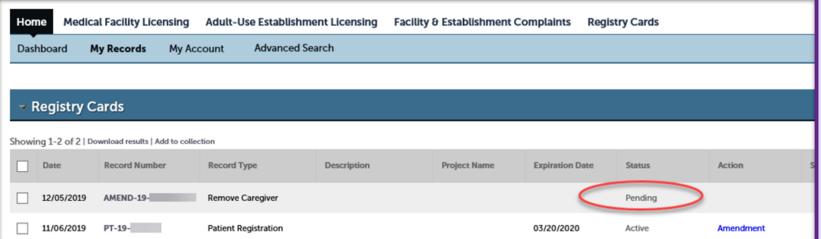

16

You will receive confirmation that your Amendment was successfully submitted. The State will review the Amendment that you have submitted, and you will receive notification once it has been processed. Write down the Amendment record number (circled below) for your records.

Seeing all your records, you can review the status of your Amendment while pending.