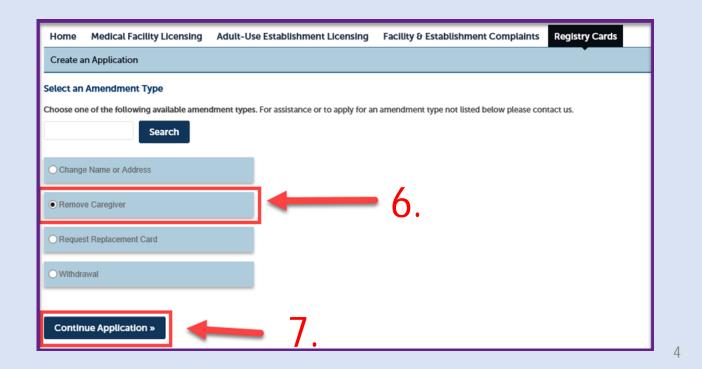

1   Do | wnload results   Add to collec | tion                  |                        |                    | 4                | 4.       |           |             |
|       | Date              | Record Number                  | Record Type           | Description            | Project Name       | Expiration Date  | Status   | Action    | Short Notes |
|       | 11/06/2019        | PT-19-07(                      | Patient Registration  |                        |                    | 06/01/2021       | Active   | Amendment |             |
|       |                   |                                |                       |                        |                    |                  |          |           |             |

### 6. Select Remove Caregiver.7. Click Continue Application.



#### 8. Click **Continue Application** again.

| Remove Caregiver                          |                                                                                                                                                   |                         |            |             |        |                              |    |                               |         |            |        |
|-------------------------------------------|---------------------------------------------------------------------------------------------------------------------------------------------------|-------------------------|------------|-------------|--------|------------------------------|----|-------------------------------|---------|------------|--------|
| 1 Cardholder Info