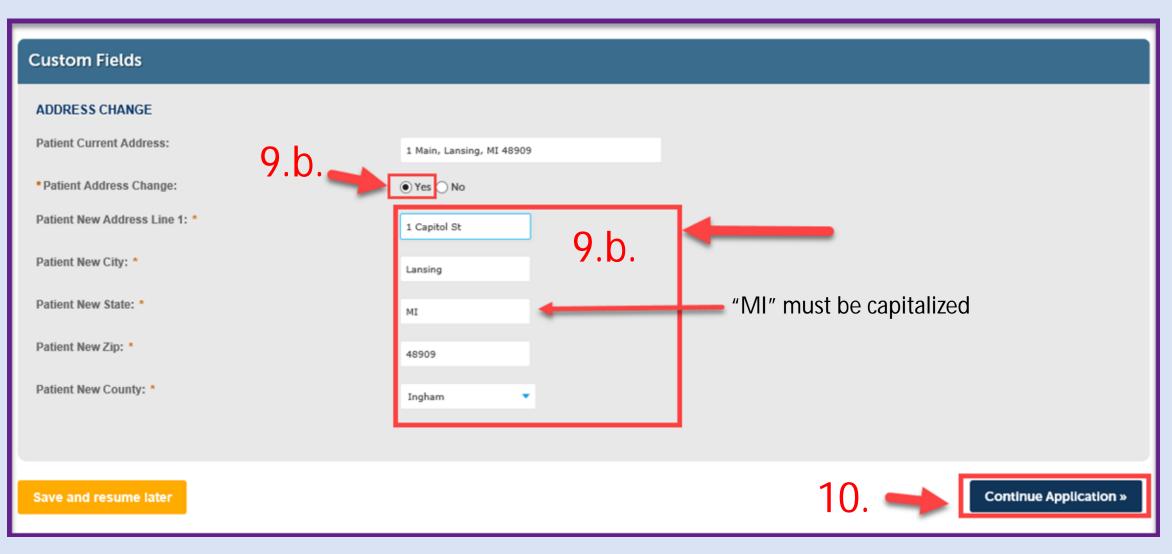

Select Yes or No if you need to change your address. If you select Yes, skip to Step 9.b. on the next page.
 If you selected No, click Continue Application.

| Custom Fields             |                           |     |                        |
|---------------------------|---------------------------|-----|------------------------|
| ADDRESS CHANGE            |                           |     |                        |
| Patient Current Address:  | 1 Main, Lansing, MI 48909 |     |                        |
| * Patient Address Change: | ⊖ Yes No                  |     |                        |
|                           |                           |     |                        |
|                           |                           | 10. |                        |
| Save and resume later     |                           |     | Continue Application » |

#### 9.b. If you selected **Yes** for an address change, fill in the required fields (\*) that appear.