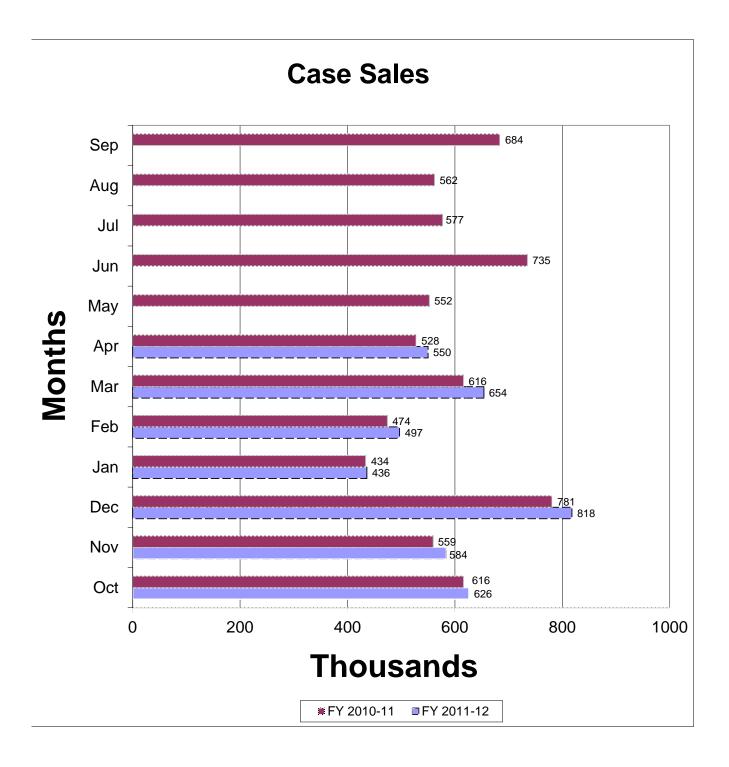

### **Table of Contents**

|                                                                                     | <u>Page</u> |
|-------------------------------------------------------------------------------------|-------------|
| Chart of Case Sales                                                                 | 1           |
| Unaudited Comparative Balance Sheet                                                 | 2           |
| Unaudited Comparative Statement of Revenue, Expenses & Changes in Retained Earnings | 3           |
| Unaudited Statement of Changes in Equity and Transfers                              | 4           |
| Unaudited Comparative Schedule of Operations                                        | 5           |
| Unaudited Comparative Schedule of Revenue Collected                                 | 6           |
| Unaudited Schedule of Expenses by Type and Account                                  | 7           |

|                             | Fiscal       | Fiscal       |            |            |
|-----------------------------|--------------|--------------|------------|------------|
|                             | Year to Date | Year to Date | # Increase | % Increase |
|                             | 10/11-04/12  | 10/10-04/11  | (Decrease) | -Decrease  |
| Number of Cases Sold        | 4,165,156    | 4,007,541    | 157,615    | 3.93%      |
| Average Price Per Case Sold | \$139.73     | \$137.36     | \$2.37     | 1.73%      |