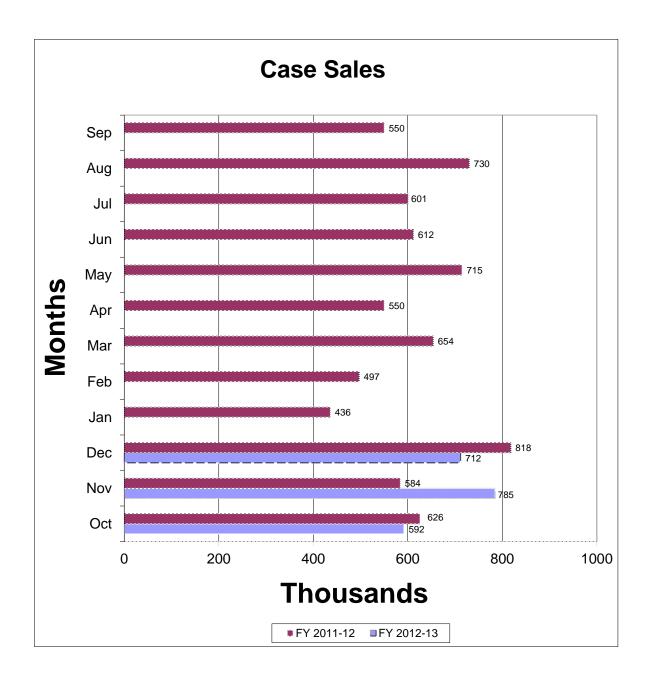

|                             | Fiscal       | Fiscal       |            |            |
|-----------------------------|--------------|--------------|------------|------------|
|                             | Year to Date | Year to Date | # Increase | % Increase |
|                             | 10/12-12/12  | 10/11-12/11  | (Decrease) | -Decrease  |
| Number of Cases Sold        | 2,090,125    | 2,027,344    | 62,781     | 3.10%      |
| Average Price Per Case Sold | \$145.41     | \$140.39     | \$5.02     | 3.58%      |

## MICHIGAN LIQUOR CONTROL COMMISSION ALL FUNDS UNAUDITED COMPARATIVE SCHEDULE OF OPERATIONS THREE MONTHS ENDED DECEMBER 31

|                                                                                                                                                                                                                                                                                                                                                                                                                                                                                                                       | 2012<br>MONTH                                                                                                                                                                                                                                                                                                                                                                                                                                                                                                                                                                                                                                                                                                                                                                                                                                          | YTD                                                                                                                                                                | 2011<br>MONTH                                                                                                                                                     | YTD                                                                                                                                               | YTD<br>INCR./(DECR.)                                                                                                                                                |
|-----------------------------------------------------------------------------------------------------------------------------------------------------------------------------------------------------------------------------------------------------------------------------------------------------------------------------------------------------------------------------------------------------------------------------------------------------------------------------------------------------------------------|--------------------------------------------------------------------------------------------------------------------------------------------------------------------------------------------------------------------------------------------------------------------------------------------------------------------------------------------------------------------------------------------------------------------------------------------------------------------------------------------------------------------------------------------------------------------------------------------------------------------------------------------------------------------------------------------------------------------------------------------------------------------------------------------------------------------------------------------------------|--------------------------------------------------------------------------------------------------------------------------------------------------------------------|-------------------------------------------------------------------------------------------------------------------------------------------------------------------|---------------------------------------------------------------------------------------------------------------------------------------------------|---------------------------------------------------------------------------------------------------------------------------------------------------------------------|
| LIQUOR SALES                                                                                                                                                                                                                                                                                                                                                                                                                                                                                                          |                                                                                                                                                                                                                                                                                                                                                                                                                                                                                                                                                                                                                                                                                                                                                                                                                                                        |                                                                                                                                                                    |                                                                                                                                                                   |                                                                                                                                                   |                                                                                                                                                                     |
| Off Premise<br>On Premise                                                                                                                                                                                                                                                                                                                                                                                                                                                                                             | \$91,085,425<br>15,389,531                                                                                                                                                                                                                                                                                                                                                                                                                                                                                                                                                                                                                                                                                                                                                                                                                             | \$256,887,305<br>46,922,559                                                                                                                                        | \$100,003,314<br>17,875,974                                                                                                                                       | \$239,504,270<br>44,971,569                                                                                                                       | \$17,383,035<br>1,950,990                                                                                                                                           |
| Other<br>TOTAL GROSS SALES                                                                                                                                                                                                                                                                                                                                                                                                                                                                                            | <u>39,950</u><br>\$106,514,906                                                                                                                                                                                                                                                                                                                                                                                                                                                                                                                                                                                                                                                                                                                                                                                                                         | 104,869<br>\$303,914,733                                                                                                                                           | 46,106<br>\$117,925,394                                                                                                                                           | 150,816<br>\$284,626,655                                                                                                                          | (45,947)<br>\$19,288,078                                                                                                                                            |
| Less: Discounts Allowed<br>PROCEEDS-SALE OF LIQUOR                                                                                                                                                                                                                                                                                                                                                                                                                                                                    | <u>18,107,041</u><br>\$88,407,865                                                                                                                                                                                                                                                                                                                                                                                                                                                                                                                                                                                                                                                                                                                                                                                                                      | 51,660,909<br>\$252,253,824                                                                                                                                        | 20,047,602<br>\$97,877,792                                                                                                                                        | 48,391,852<br>\$236,234,803                                                                                                                       | 3,269,057<br>\$16,019,021                                                                                                                                           |
| Less: Cost of Goods Sold<br>GROSS REVENUE FROM SALE                                                                                                                                                                                                                                                                                                                                                                                                                                                                   | 60,702,272                                                                                                                                                                                                                                                                                                                                                                                                                                                                                                                                                                                                                                                                                                                                                                                                                                             | 180,315,617                                                                                                                                                        | 69,360,421                                                                                                                                                        | 170,349,761                                                                                                                                       | 9,965,856                                                                                                                                                           |
| OF LIQUOR<br>OTHER REVENUE                                                                                                                                                                                                                                                                                                                                                                                                                                                                                            | \$27,705,593                                                                                                                                                                                                                                                                                                                                                                                                                                                                                                                                                                                                                                                                                                                                                                                                                                           | \$71,938,207                                                                                                                                                       | \$28,517,371                                                                                                                                                      | \$65,885,042                                                                                                                                      | \$6,053,165                                                                                                                                                         |
| Miscellaneous Revenue<br>Non-Operating Revenue                                                                                                                                                                                                                                                                                                                                                                                                                                                                        | \$7,852<br>0                                                                                                                                                                                                                                                                                                                                                                                                                                                                                                                                                                                                                                                                                                                                                                                                                                           | \$4,273<br>0                                                                                                                                                       | \$9,647<br>0                                                                                                                                                      | \$966<br>0                                                                                                                                        | \$3,307<br>0                                                                                                                                                        |
| Interest Revenue TOTAL OTHER REVENUE                                                                                                                                                                                                                                                                                                                                                                                                                                                                                  | 0<br>\$7,852                                                                                                                                                                                                                                                                                                                                                                                                                                                                                                                                                                                                                                                                                                                                                                                                                                           | 0<br>\$4,273                                                                                                                                                       | 0<br>\$9,647                                                                                                                                                      | 0<br>\$966                                                                                                                                        | 0<br>\$3,307                                                                                                                                                        |
| TOTAL REVENUE                                                                                                                                                                                                                                                                                                                                                                                                                                                                                                         | \$27,713,445                                                                                                                                                                                                                                                                                                                                                                                                                                                                                                                                                                                                                                                                                                                                                                                                                                           | \$71,942,480                                                                                                                                                       | \$28,527,018                                                                                                                                                      | \$65,886,008                                                                                                                                      | \$6,056,472                                                                                                                                                         |
| Less: Distribution Cost Paid to Suppliers INCOME FROM LIQUOR                                                                                                                                                                                                                                                                                                                                                                                                                                                          | 4,680,005                                                                                                                                                                                                                                                                                                                                                                                                                                                                                                                                                                                                                                                                                                                                                                                                                                              | 14,273,696                                                                                                                                                         | 5,531,657                                                                                                                                                         | 13,963,977                                                                                                                                        | 309,719                                                                                                                                                             |
| MERCHANDISING                                                                                                                                                                                                                                                                                                                                                                                                                                                                                                         | \$23,033,440                                                                                                                                                                                                                                                                                                                                                                                                                                                                                                                                                                                                                                                                                                                                                                                                                                           | \$57,668,784                                                                                                                                                       | \$22,995,361                                                                                                                                                      | \$51,922,031                                                                                                                                      | \$5,746,753                                                                                                                                                         |
| MANAGEMENT EXPENSES                                                                                                                                                                                                                                                                                                                                                                                                                                                                                                   |                                                                                                                                                                                                                                                                                                                                                                                                                                                                                                                                                                                                                                                                                                                                                                                                                                                        |                                                                                                                                                                    |                                                                                                                                                                   |                                                                                                                                                   |                                                                                                                                                                     |
| Commission<br>Management Support(1)<br>Licensing & Enforcement(1)<br>LARA Services<br>Information Technology Services<br>Attorney General<br>Bureau of Fire Services<br>Civil Service - Personnel<br>Administrative Hearings & Rules<br>Compensated Absences<br>Less: Transfer not related to<br>MLCC Operations (2)<br>Total Management Expenses<br><b>INCOME FROM OPERATIONS</b><br>Specific Tax, Liquor 1.85%(Off Premise)<br>Revenue Collected for Other Funds<br><b>TOTAL CURRENT EARNINGS<br/>&amp; REVENUE</b> | \$43,038<br>286,293<br>1,137,466<br>1,189,617<br>294,669<br>0<br>245,837<br>0<br>245,837<br>0<br>0<br>245,837<br>0<br>0<br>245,837<br>0<br>0<br>245,837<br>0<br>0<br>245,837<br>0<br>0<br>245,837<br>0<br>0<br>245,837<br>0<br>0<br>245,837<br>0<br>0<br>245,837<br>0<br>0<br>0<br>245,837<br>0<br>0<br>0<br>245,837<br>0<br>0<br>0<br>245,837<br>0<br>0<br>0<br>245,837<br>0<br>0<br>0<br>245,837<br>0<br>0<br>0<br>245,837<br>0<br>0<br>0<br>245,837<br>0<br>0<br>0<br>245,837<br>0<br>0<br>0<br>0<br>245,837<br>0<br>0<br>0<br>0<br>245,837<br>0<br>0<br>0<br>0<br>245,837<br>0<br>0<br>0<br>0<br>245,837<br>0<br>0<br>0<br>0<br>245,837<br>0<br>0<br>0<br>0<br>245,837<br>0<br>0<br>0<br>0<br>0<br>245,837<br>0<br>0<br>0<br>0<br>0<br>0<br>245,837<br>0<br>0<br>0<br>0<br>0<br>0<br>0<br>0<br>0<br>0<br>0<br>0<br>0<br>0<br>0<br>0<br>0<br>0<br>0 | \$97,824<br>576,939<br>2,760,065<br>1,749,551<br>1,303,880<br>0<br>640,545<br>0<br>0<br>773,900<br>\$6,354,904<br>\$51,313,880<br>0<br>49,021,611<br>\$100,335,491 | \$33,061<br>240,024<br>993,349<br>79,670<br>315,364<br>0<br>0<br>223,739<br>0<br>0<br>0<br>\$1,885,207<br>\$21,110,154<br>1,851,202<br>18,548,206<br>\$41,509,562 | \$83,194<br>624,344<br>2,632,645<br>587,886<br>332,190<br>0<br>567,988<br>0<br>0<br>0<br>\$47,093,784<br>4,431,841<br>49,067,551<br>\$100,593,176 | \$14,630<br>(47,405)<br>127,420<br>1,161,665<br>971,690<br>0<br>72,557<br>0<br>0<br>773,900<br>\$1,526,657<br>\$4,220,096<br>(4,431,841)<br>(45,940)<br>(\$257,685) |
| Number of Cases Sold<br>Number of Sales Days                                                                                                                                                                                                                                                                                                                                                                                                                                                                          | 712,324<br>20                                                                                                                                                                                                                                                                                                                                                                                                                                                                                                                                                                                                                                                                                                                                                                                                                                          | 2,090,125<br>65                                                                                                                                                    | 817,611<br>25                                                                                                                                                     | 2,027,344<br>65                                                                                                                                   | 62,781<br>0                                                                                                                                                         |