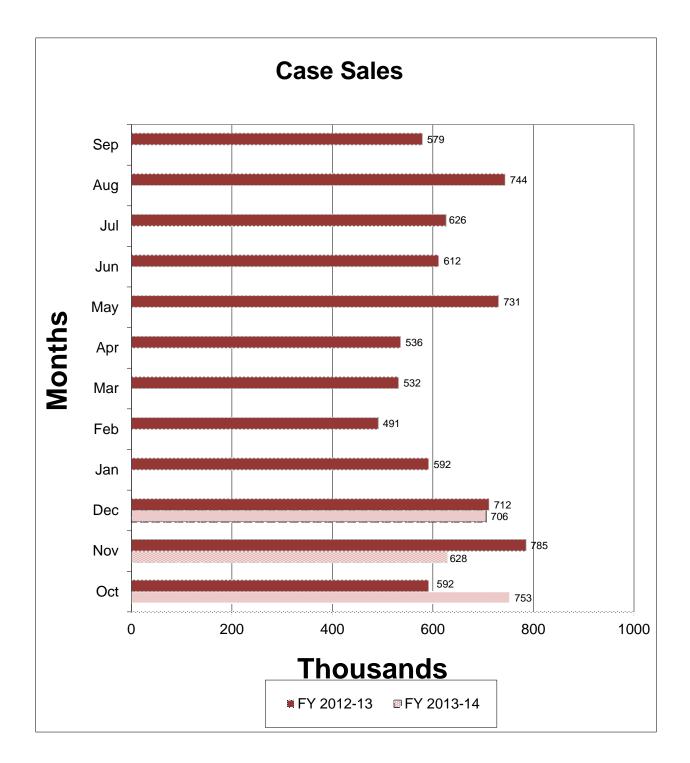

|                             | Fiscal       | Fiscal       |            |            |
|-----------------------------|--------------|--------------|------------|------------|
|                             | Year to Date | Year to Date | # Increase | % Increase |
|                             | 10/13-12/13  | 10/12-12/12  | (Decrease) | -Decrease  |
| Number of Cases Sold        | 2,087,174    | 2,090,125    | (2,951)    | -0.14%     |
| Average Price Per Case Sold | \$149.60     | \$145.41     | \$4.19     | 2.88%      |