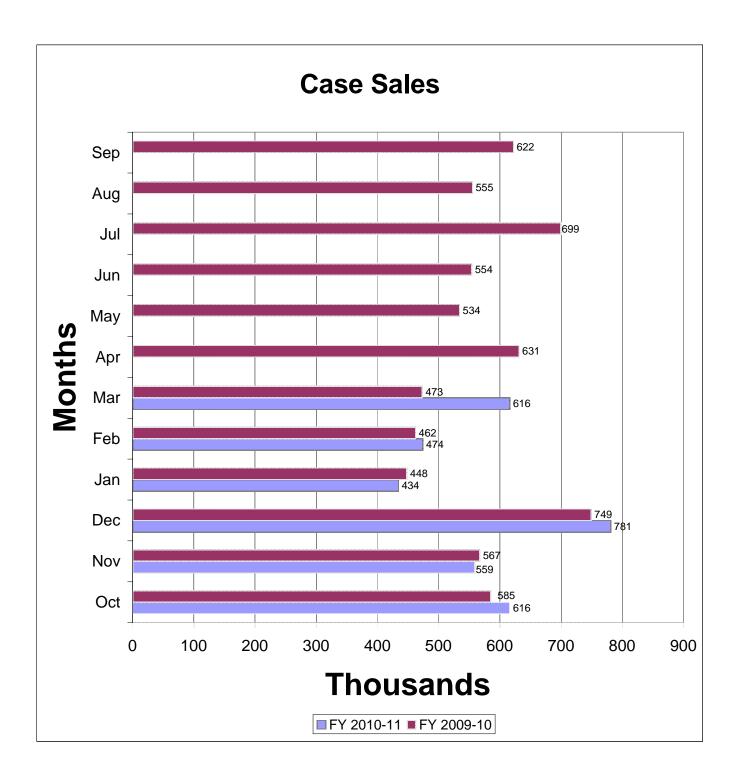

|                             | Fiscal       | Fiscal       |            |            |
|-----------------------------|--------------|--------------|------------|------------|
|                             | Year to Date | Year to Date | # Increase | % Increase |
|                             | 10/10-03/11  | 10/09-03/10  | (Decrease) | -Decrease  |
| Number of Cases Sold        | 3,479,945    | 3,283,119    | 196,826    | 6.00%      |
| Average Price Per Case Sold | \$137.41     | \$137.33     | \$0.08     | 0.06%      |