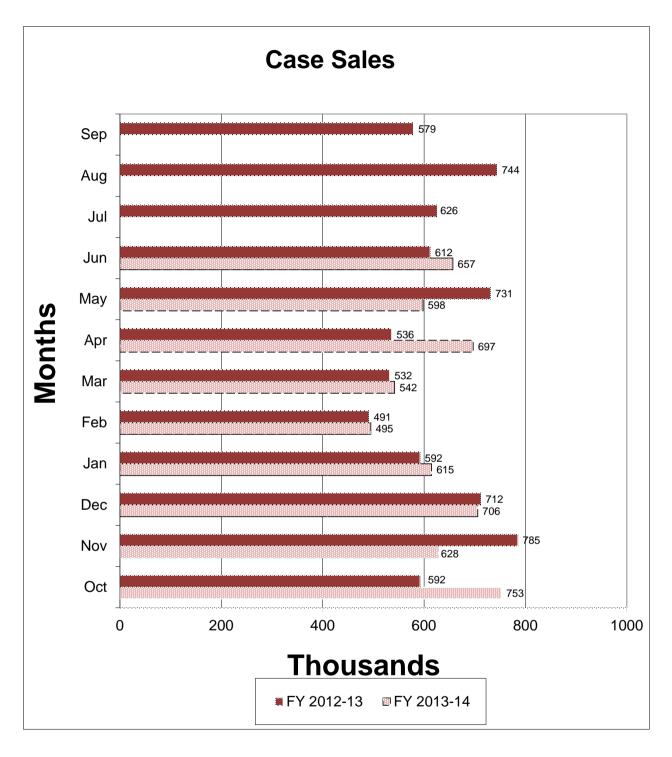

|                             | Fiscal       | Fiscal       |            |            |
|-----------------------------|--------------|--------------|------------|------------|
|                             | Year to Date | Year to Date | # Increase | % Increase |
|                             | 10/13-06/14  | 10/12-06/13  | (Decrease) | -Decrease  |
| Number of Cases Sold        | 5,690,684    | 5,584,332    | 106,352    | 1.90%      |
| Average Price Per Case Sold | \$149.14     | \$145.50     | \$3.64     | 2.50%      |

## MICHIGAN LIQUOR CONTROL COMMISSION ALL FUNDS UNAUDITED COMPARATIVE SCHEDULE OF OPERATIONS NINE MONTHS ENDED JUNE 30

|                                                                                                                                                                                                                                                                                                                                                                                                                                                                  | 2014<br>MONTH                                                                                                                                                        | YTD                                                                                                                                                   | 2013<br>MONTH                                                                                                                                                  | YTD                                                                                                                                              | YTD<br>INCR./(DECR.)                                                                                                |
|------------------------------------------------------------------------------------------------------------------------------------------------------------------------------------------------------------------------------------------------------------------------------------------------------------------------------------------------------------------------------------------------------------------------------------------------------------------|----------------------------------------------------------------------------------------------------------------------------------------------------------------------|-------------------------------------------------------------------------------------------------------------------------------------------------------|----------------------------------------------------------------------------------------------------------------------------------------------------------------|--------------------------------------------------------------------------------------------------------------------------------------------------|---------------------------------------------------------------------------------------------------------------------|
| LIQUOR SALES                                                                                                                                                                                                                                                                                                                                                                                                                                                     |                                                                                                                                                                      |                                                                                                                                                       |                                                                                                                                                                |                                                                                                                                                  |                                                                                                                     |
| Off Premise<br>On Premise<br>Other                                                                                                                                                                                                                                                                                                                                                                                                                               | \$82,740,398<br>15,832,264<br>35.802                                                                                                                                 | \$707,670,913<br>140,695,815<br>362,478                                                                                                               | \$75,288,771<br>15,183,200<br>31,275                                                                                                                           | \$672,383,668<br>139,845,227<br>285,738                                                                                                          | \$35,287,245<br>850,588<br>76,740                                                                                   |
| TOTAL GROSS SALES                                                                                                                                                                                                                                                                                                                                                                                                                                                | \$98,608,464                                                                                                                                                         | \$848,729,206                                                                                                                                         | \$90,503,246                                                                                                                                                   | \$812,514,633                                                                                                                                    | \$36,214,573                                                                                                        |
| Less: Discounts Allowed PROCEEDS-SALE OF LIQUOR                                                                                                                                                                                                                                                                                                                                                                                                                  | 16,751,004<br>\$81,857,460                                                                                                                                           | 144,226,586<br>\$704,502,620                                                                                                                          | 15,380,170<br>\$75,123,076                                                                                                                                     | 138,109,343<br>\$674,405,290                                                                                                                     | 6,117,243<br>\$30,097,330                                                                                           |
| Less: Cost of Goods Sold GROSS REVENUE FROM SALE                                                                                                                                                                                                                                                                                                                                                                                                                 | 59,825,787                                                                                                                                                           | 514,438,631                                                                                                                                           | 54,882,455                                                                                                                                                     | 492,420,905                                                                                                                                      | 22,017,726                                                                                                          |
| OF LIQUOR                                                                                                                                                                                                                                                                                                                                                                                                                                                        | \$22,031,673                                                                                                                                                         | \$190,063,989                                                                                                                                         | \$20,240,621                                                                                                                                                   | \$181,984,385                                                                                                                                    | \$8,079,604                                                                                                         |
| OTHER REVENUE                                                                                                                                                                                                                                                                                                                                                                                                                                                    |                                                                                                                                                                      |                                                                                                                                                       |                                                                                                                                                                |                                                                                                                                                  |                                                                                                                     |
| Miscellaneous Revenue<br>Non-Operating Revenue<br>Interest Revenue                                                                                                                                                                                                                                                                                                                                                                                               | \$10,007<br>0<br>0                                                                                                                                                   | \$129,213<br>0<br>31,186                                                                                                                              | \$73,944<br>0<br>0                                                                                                                                             | \$74,722<br>0<br>39,367                                                                                                                          | \$54,491<br>0<br>(8,181)                                                                                            |
| TOTAL OTHER REVENUE                                                                                                                                                                                                                                                                                                                                                                                                                                              | \$10,007                                                                                                                                                             | \$160,399                                                                                                                                             | \$73,944                                                                                                                                                       | \$114,089                                                                                                                                        | \$46,310                                                                                                            |
| TOTAL REVENUE                                                                                                                                                                                                                                                                                                                                                                                                                                                    | \$22,041,680                                                                                                                                                         | \$190,224,388                                                                                                                                         | \$20,314,565                                                                                                                                                   | \$182,098,474                                                                                                                                    | \$8,125,914                                                                                                         |
| Less: Distribution Cost Paid to Suppliers                                                                                                                                                                                                                                                                                                                                                                                                                        | 4,867,515                                                                                                                                                            | 42,629,165                                                                                                                                            | 4,590,667                                                                                                                                                      | 40,751,158                                                                                                                                       | 1,878,007                                                                                                           |
| INCOME FROM LIQUOR<br>MERCHANDISING                                                                                                                                                                                                                                                                                                                                                                                                                              | \$17,174,165                                                                                                                                                         | \$147,595,223                                                                                                                                         | \$15,723,898                                                                                                                                                   | \$141,347,316                                                                                                                                    | \$6,247,907                                                                                                         |
| MANAGEMENT EXPENSES                                                                                                                                                                                                                                                                                                                                                                                                                                              |                                                                                                                                                                      |                                                                                                                                                       |                                                                                                                                                                |                                                                                                                                                  |                                                                                                                     |
| Commission Management Support(1) Licensing & Enforcement(1) LARA Services Information Technology Services Attorney General Auditor General Bureau of Fire Services Civil Service - Personnel Administrative Hearings & Rules Compensated Absences Less: Transfer not related to MLCC Operations (2) Total Management Expenses  INCOME FROM OPERATIONS Specific Tax, Liquor 1.85%(Off Premise) Revenue Collected for Other Funds TOTAL CURRENT EARNINGS & REVENUE | \$35,893<br>670,812<br>770,919<br>720,380<br>462,203<br>0<br>0<br>192,101<br>0<br>15,995<br>0<br>0<br>\$2,868,303<br>\$14,305,862<br>0<br>17,082,603<br>\$31,388,465 | \$305,545 2,837,393 9,663,096 2,315,222 3,425,402 600,147 0 1,819,849 232,875 83,596 0 773,900 \$20,509,225 \$127,085,998 0 155,927,671 \$283,013,669 | \$25,232<br>274,374<br>1,045,575<br>240,715<br>1,390,116<br>0<br>0<br>314,044<br>0<br>0<br>0<br>\$3,290,056<br>\$12,433,842<br>0<br>16,382,237<br>\$28,816,079 | \$312,207 2,313,844 9,612,021 2,644,977 4,012,692 568,005 0 2,192,275 225,375 0 0 773,900 \$21,107,496 \$120,239,820 0 150,563,262 \$270,803,082 | (\$6,662) 523,549 51,075 (329,755) (587,290) 32,142 0 (372,426) 7,500 83,596 0  (\$598,271) \$6,846,178 0 5,364,409 |
| Number of Cases Sold<br>Number of Sales Days                                                                                                                                                                                                                                                                                                                                                                                                                     | 656,580<br>20                                                                                                                                                        | 5,690,684<br>198                                                                                                                                      | 611,543<br>20                                                                                                                                                  | 5,584,332<br>195                                                                                                                                 | 106,352<br>3                                                                                                        |