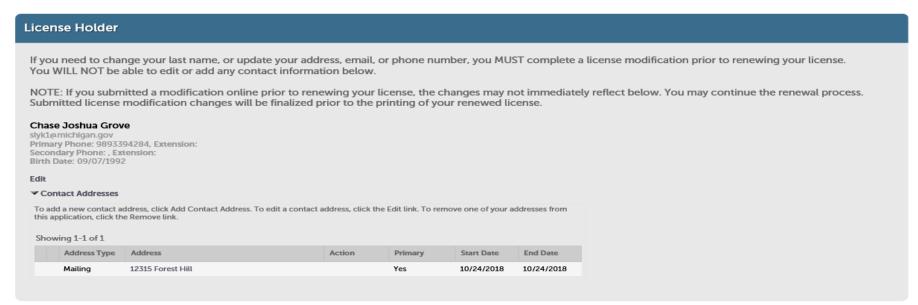

## Step 1: Contact Information

Please review, and select **Continue Application**. If you are unable to complete the application at this time, select **Save and Resume later**.

\* If your contact information is incorrect, you must go back to the homepage, **Licenses**, and select **Modification**. Then you may continue with the renewal application.

Step 1: Contact Information > Applicant Information

indicates a required field.

Save and resume later