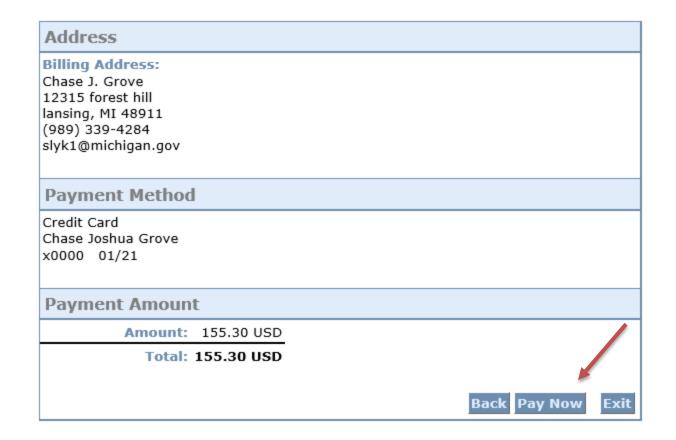

To confirm payment information, select Pay Now.

Upon submission of your payment, you will receive an email confirmation. After the renewal is approved, you will receive an email with the license attached, and a printed license will be mailed to you (allow 7-10 business days). If you receive an error message, please contact BPL.