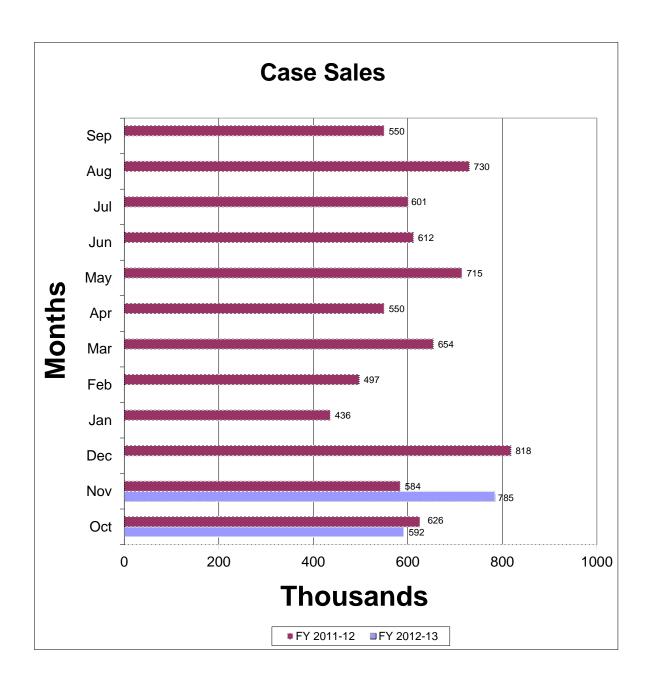

|                             | Fiscal       | Fiscal       |            |            |
|-----------------------------|--------------|--------------|------------|------------|
|                             | Year to Date | Year to Date | # Increase | % Increase |
|                             | 10/12-11/12  | 10/11-11/11  | (Decrease) | -Decrease  |
| Number of Cases Sold        | 1,377,801    | 1,209,733    | 168,068    | 13.89%     |
| Average Price Per Case Sold | \$143.27     | \$137.80     | \$5.47     | 3.97%      |

# MICHIGAN LIQUOR CONTROL COMMISSION ALL FUNDS UNAUDITED COMPARATIVE SCHEDULE OF OPERATIONS TWO MONTHS ENDED NOVEMBER 30

|                                                                                                                                                                                                                                                                                 | 2012<br>MONTH                                                                           | YTD                                                                      | 2011<br><u>MONTH</u>                                                       | YTD                                                                        | YTD<br>INCR./(DECR.)                                                     |
|---------------------------------------------------------------------------------------------------------------------------------------------------------------------------------------------------------------------------------------------------------------------------------|-----------------------------------------------------------------------------------------|--------------------------------------------------------------------------|----------------------------------------------------------------------------|----------------------------------------------------------------------------|--------------------------------------------------------------------------|
| LIQUOR SALES                                                                                                                                                                                                                                                                    |                                                                                         |                                                                          |                                                                            |                                                                            |                                                                          |
| Off Premise On Premise Other TOTAL GROSS SALES                                                                                                                                                                                                                                  | \$95,782,108<br>17,293,845<br>44,575<br>\$113,120,528                                   | \$165,801,880<br>31,533,028<br>64,919<br>\$197,399,827                   | \$67,425,556<br>13,501,578<br>54,154<br>\$80,981,288                       | \$139,500,956<br>27,095,595<br>104,710<br>\$166,701,261                    | \$26,300,924<br>4,437,433<br>(39,791)<br>\$30,698,566                    |
| Less: Discounts Allowed PROCEEDS-SALE OF LIQUOR                                                                                                                                                                                                                                 | 19,227,780<br>\$93,892,748                                                              | 33,553,868<br>\$163,845,959                                              | 13,766,423<br>\$67,214,865                                                 | 28,344,250<br>\$138,357,011                                                | 5,209,618<br>\$25,488,948                                                |
| Less: Cost of Goods Sold GROSS REVENUE FROM SALE OF LIQUOR                                                                                                                                                                                                                      | \$25,353,138                                                                            | 119,613,345<br>\$44,232,614                                              | \$1,206,801<br>\$16,008,064                                                | \$37,367,671                                                               | 18,624,005<br>\$6,864,943                                                |
| Miscellaneous Revenue Non-Operating Revenue Interest Revenue TOTAL OTHER REVENUE  TOTAL REVENUE  Less: Distribution Cost Paid to Suppliers                                                                                                                                      | (\$3,786)<br>0<br>(\$3,786)<br>\$25,349,352<br>5,461,478                                | (\$3,579)<br>0<br>0<br>(\$3,579)<br>\$44,229,035<br>9,593,691            | (\$19,456)<br>0<br>0<br>(\$19,456)<br>\$15,988,608<br>4,257,643            | (\$8,681)<br>0<br>(\$8,681)<br>\$37,358,990<br>8,432,320                   | \$5,102<br>0<br>0<br>\$5,102<br>\$6,870,045<br>1,161,371                 |
| INCOME FROM LIQUOR MERCHANDISING                                                                                                                                                                                                                                                | <u>\$19,887,874</u>                                                                     | \$34,635,344                                                             | \$11,730,965                                                               | \$28,926,670                                                               | \$5,708,674                                                              |
| Commission Management Support(1) Licensing & Enforcement(1) LARA Services Information Technology Services Attorney General Auditor General Bureau of Fire Services Civil Service - Personnel Administrative Hearings & Rules Compensated Absences Less: Transfer not related to | \$36,069<br>279,946<br>1,122,194<br>445,411<br>1,009,211<br>0<br>0<br>263,983<br>0<br>0 | \$54,786<br>290,646<br>1,622,599<br>559,934<br>1,009,211<br>0<br>394,708 | \$33,422<br>228,140<br>973,328<br>1,078,931<br>16,826<br>0<br>213,566<br>0 | \$50,133<br>384,320<br>1,639,296<br>508,216<br>16,826<br>0<br>0<br>344,249 | \$4,653<br>(93,674)<br>(16,697)<br>51,718<br>992,385<br>0<br>0<br>50,459 |
| MLCC Operations (2)<br>Total Management Expenses                                                                                                                                                                                                                                | \$3,156,814                                                                             | \$3,931,884                                                              | <u>0</u><br>\$2,544,213                                                    | \$2,943,040                                                                | 988,844<br>\$988,844                                                     |
| INCOME FROM OPERATIONS Specific Tax, Liquor 1.85%(Off Premise) Revenue Collected for Other Funds TOTAL CURRENT EARNINGS & REVENUE                                                                                                                                               | \$16,731,060<br>0<br>15,428,708<br>\$32,159,768                                         | \$30,703,460<br>0<br>29,925,355<br>\$60,628,815                          | \$9,186,752<br>1,247,300<br>16,966,527<br>\$27,400,579                     | \$25,983,630<br>2,580,639<br>30,519,345<br>\$59,083,614                    | \$4,719,830<br>(2,580,639)<br>(593,990)<br>\$1,545,201                   |
| Number of Cases Sold<br>Number of Sales Days                                                                                                                                                                                                                                    | 785,483<br>25                                                                           | 1,377,801<br>45                                                          | 584,219<br>20                                                              | 1,209,733<br>40                                                            | 168,068<br>5                                                             |