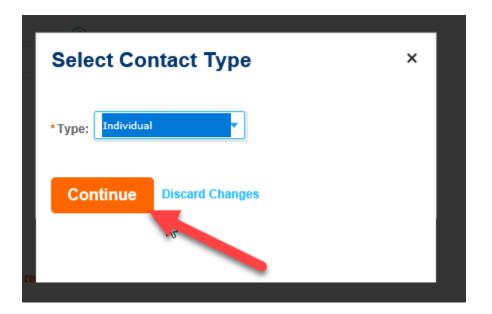

From the dropdown box, select "Individual". (Do **NOT** select "Builder(Individual)")

Select "Continue".

Again, select "Individual" from the dropdown box and complete the highlighted fields only. (You must enter the same phone number twice for verification.)