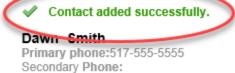

You should now receive a notice saying "Contact added successfully". Select "Continue Registration". (Do <u>NOT</u> select "Add Additional Contact Address")