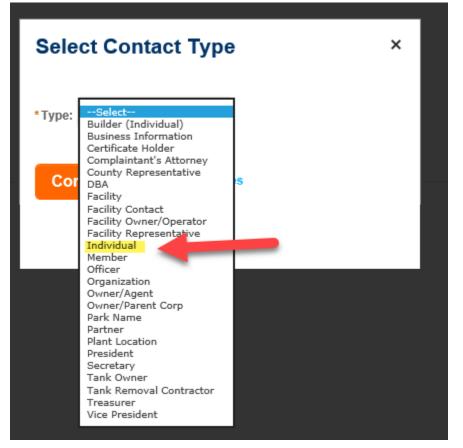

From the dropdown box, select "Individual". (Do **NOT** select "Builder(Individual)")

Select "Continue".

Again, select "Individual" from the dropdown box and complete the highlighted fields only. (You must enter the same phone number twice for verification.)