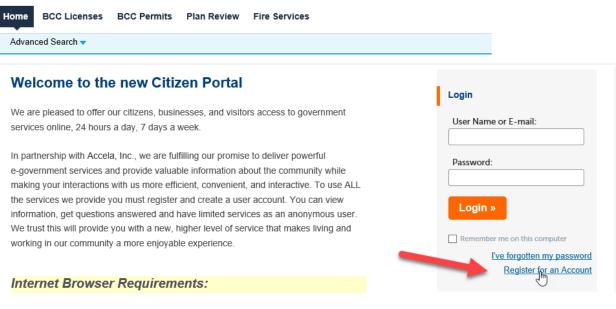

Select "Register for an Account". (If you have already set up an account, skip this section.)