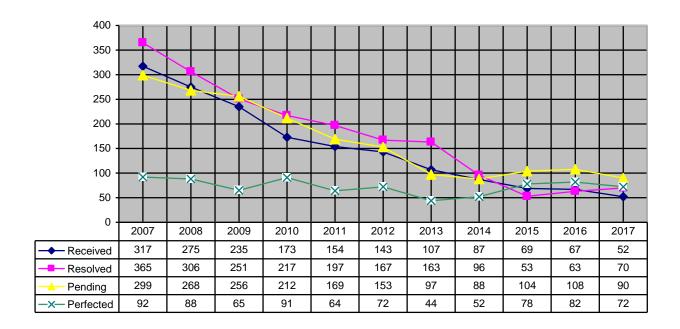

## Michigan Compensation Appellate Commission Claim Activity: 2007 through 12/31/2017

**Received:** Includes all new claims filed with the Commission as well as reinstatements and remands from the Michigan Court of Appeals and the Michigan Supreme Court.

**Resolved:** Includes all dispositive opinions, orders, redemptions and withdrawals.

**Pending:** This figure includes all pending appeals before the Commission at the end of December 2017, including active appeals (claims received prior to 2017 and new claims received in 2017), higher court reinstatements, remanded cases where the Commission retained in the court reinstatements are considered.

jurisdiction.

**Perfected:** All cases ready for review pending before the Commission (all required transcripts and briefs have been filed) awaiting disposition.