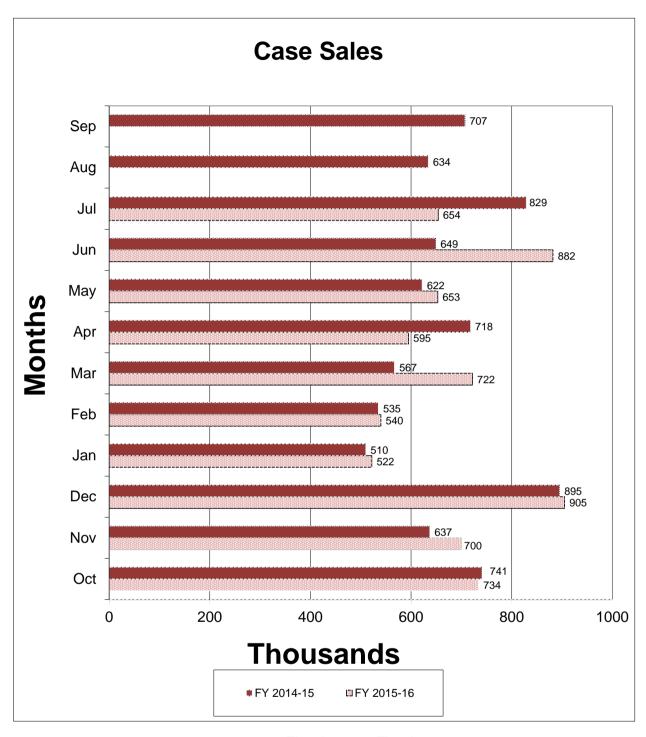

### **Table of Contents**

|                                                                                     | <u>Page</u> |
|-------------------------------------------------------------------------------------|-------------|
| Chart of Case Sales                                                                 | 1           |
| Unaudited Comparative Balance Sheet                                                 | 2           |
| Unaudited Comparative Statement of Revenue, Expenses & Changes in Retained Earnings | 3           |
| Unaudited Statement of Changes in Equity and Transfers                              | 4           |
| Unaudited Comparative Schedule of Operations                                        | 5           |
| Unaudited Comparative Schedule of Revenue Collected                                 | 6           |
| Unaudited Schedule of Expenses by Type and Account                                  | 7           |

|                             | Fiscal       | Fiscal       |            |            |
|-----------------------------|--------------|--------------|------------|------------|
|                             | Year to Date | Year to Date | # Increase | % Increase |
|                             | 10/15-07/16  | 10/14-07/15  | (Decrease) | -Decrease  |
| Number of Cases Sold        | 6,907,650    | 6,702,541    | 205,109    | 3.06%      |
| Average Price Per Case Sold | \$155.76     | \$153.49     | \$2.27     | 1.48%      |

# MICHIGAN LIQUOR CONTROL COMMISSION ALL FUNDS UNAUDITED COMPARATIVE SCHEDULE OF OPERATIONS TEN MONTHS ENDED JULY 31

|                                                                                                                                                                                                                                                                                                                                                                                                                                                                  | 2016<br>MONTH                                                                                                     | YTD                                                                                                                                             | 2015<br>MONTH                                                                                                                                                               | YTD                                                                                                                                                    | YTD<br>INCR./(DECR.)                                                                                                                                   |
|------------------------------------------------------------------------------------------------------------------------------------------------------------------------------------------------------------------------------------------------------------------------------------------------------------------------------------------------------------------------------------------------------------------------------------------------------------------|-------------------------------------------------------------------------------------------------------------------|-------------------------------------------------------------------------------------------------------------------------------------------------|-----------------------------------------------------------------------------------------------------------------------------------------------------------------------------|--------------------------------------------------------------------------------------------------------------------------------------------------------|--------------------------------------------------------------------------------------------------------------------------------------------------------|
| LIQUOR SALES                                                                                                                                                                                                                                                                                                                                                                                                                                                     |                                                                                                                   |                                                                                                                                                 |                                                                                                                                                                             |                                                                                                                                                        |                                                                                                                                                        |
| Off Premise<br>On Premise<br>Other                                                                                                                                                                                                                                                                                                                                                                                                                               | \$85,257,359<br>16,782,997<br>48,629                                                                              | \$900,767,127<br>174,546,352<br>626,451                                                                                                         | \$108,165,599<br>20,017,758<br>83,821                                                                                                                                       | \$860,999,788<br>167,254,354<br>512,212                                                                                                                | \$39,767,339<br>7,291,998<br>114,239                                                                                                                   |
| TOTAL GROSS SALES                                                                                                                                                                                                                                                                                                                                                                                                                                                | \$102,088,985                                                                                                     | \$1,075,939,930                                                                                                                                 | \$128,267,178                                                                                                                                                               | \$1,028,766,354                                                                                                                                        | \$47,173,576                                                                                                                                           |
| Less: Discounts Allowed PROCEEDS-SALE OF LIQUOR                                                                                                                                                                                                                                                                                                                                                                                                                  | 17,352,003<br>\$84,736,982                                                                                        | 182,864,614<br>\$893,075,316                                                                                                                    | 21,798,261<br>\$106,468,917                                                                                                                                                 | 174,824,143<br>\$853,942,211                                                                                                                           | 8,040,471<br>\$39,133,105                                                                                                                              |
| Less: Cost of Goods Sold GROSS REVENUE FROM SALE                                                                                                                                                                                                                                                                                                                                                                                                                 | 61,937,937                                                                                                        | 652,313,097                                                                                                                                     | 78,247,334                                                                                                                                                                  | 624,079,739                                                                                                                                            | 28,233,358                                                                                                                                             |
| OF LIQUOR                                                                                                                                                                                                                                                                                                                                                                                                                                                        | \$22,799,045                                                                                                      | \$240,762,219                                                                                                                                   | \$28,221,583                                                                                                                                                                | \$229,862,472                                                                                                                                          | \$10,899,747                                                                                                                                           |
| OTHER REVENUE                                                                                                                                                                                                                                                                                                                                                                                                                                                    |                                                                                                                   |                                                                                                                                                 |                                                                                                                                                                             |                                                                                                                                                        |                                                                                                                                                        |
| Miscellaneous Revenue<br>Non-Operating Revenue                                                                                                                                                                                                                                                                                                                                                                                                                   | (\$14,112)<br>0                                                                                                   | \$50,334<br>0                                                                                                                                   | (\$171,989)<br>0                                                                                                                                                            | (\$447,119)<br>0                                                                                                                                       | \$497,453<br>0                                                                                                                                         |
| Interest Revenue TOTAL OTHER REVENUE                                                                                                                                                                                                                                                                                                                                                                                                                             | 116,710<br>\$102,598                                                                                              | 250,073<br>\$300,407                                                                                                                            | 29,246<br>(\$142,743)                                                                                                                                                       | <u>68,441</u><br>(\$378,678)                                                                                                                           | 181,632<br>\$679,085                                                                                                                                   |
| TOTAL REVENUE                                                                                                                                                                                                                                                                                                                                                                                                                                                    | \$22,901,643                                                                                                      | \$241,062,626                                                                                                                                   | \$28,078,840                                                                                                                                                                | \$229,483,794                                                                                                                                          | \$11,578,832                                                                                                                                           |
| Less: Distribution Cost Paid to Suppliers                                                                                                                                                                                                                                                                                                                                                                                                                        | 4,907,650                                                                                                         | 51,810,373                                                                                                                                      | 6,275,827                                                                                                                                                                   | 50,307,523                                                                                                                                             | 1,502,850                                                                                                                                              |
| INCOME FROM LIQUOR<br>MERCHANDISING                                                                                                                                                                                                                                                                                                                                                                                                                              | \$17,993,993                                                                                                      | \$189,252,253                                                                                                                                   | \$21,803,013                                                                                                                                                                | \$179,176,271                                                                                                                                          | \$10,075,982                                                                                                                                           |
| MANAGEMENT EXPENSES                                                                                                                                                                                                                                                                                                                                                                                                                                              |                                                                                                                   |                                                                                                                                                 |                                                                                                                                                                             |                                                                                                                                                        |                                                                                                                                                        |
| Commission Management Support(1) Licensing & Enforcement(1) LARA Services Information Technology Services Attorney General Auditor General Bureau of Fire Services Civil Service - Personnel Administrative Hearings & Rules Compensated Absences Less: Transfer not related to MLCC Operations (2) Total Management Expenses  INCOME FROM OPERATIONS Specific Tax, Liquor 1.85%(Off Premise) Revenue Collected for Other Funds TOTAL CURRENT EARNINGS & REVENUE | \$50,749 289,450 963,929 949,683 1,417,424 340,437 0 0 5,756 0 \$4,017,428 \$13,976,565 0 18,230,645 \$32,207,210 | \$476,014 3,119,450 10,298,015 2,327,610 6,190,987 917,580 0 250,444 196,488 1,870,989 0 \$25,647,577 \$163,604,676 0 187,563,386 \$351,168,062 | \$69,856<br>452,517<br>1,552,038<br>834,348<br>649,873<br>295,944<br>0<br>260,163<br>0<br>6,664<br>0<br>0<br>\$4,121,403<br>\$17,681,610<br>0<br>20,805,564<br>\$38,487,174 | \$397,535 3,298,951 11,412,539 3,013,489 3,312,881 893,742 0 1,061,991 249,137 60,217 0 773,900 \$22,926,582 \$156,249,689 0 176,291,147 \$332,540,836 | \$78,479 (179,501) (1,114,524) (685,879) 2,878,106 23,838 0 (811,547) (52,649) 1,810,772 0 (773,900) \$2,720,995 \$7,354,987 0 11,272,239 \$18,627,226 |
| Number of Cases Sold<br>Number of Sales Days                                                                                                                                                                                                                                                                                                                                                                                                                     | 653,574<br>20                                                                                                     | 6,907,650<br>217                                                                                                                                | 828,919<br>25                                                                                                                                                               | 6,702,541<br>218                                                                                                                                       | 205,109<br>(1)                                                                                                                                         |