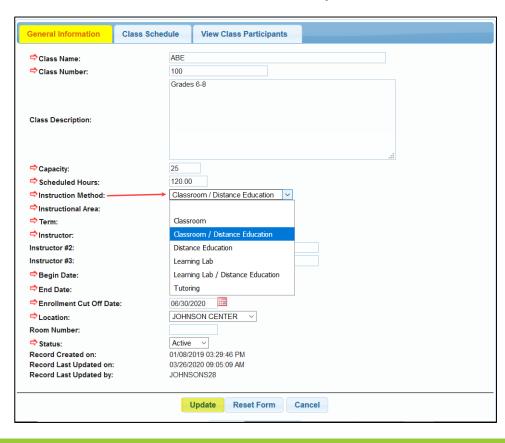

## **CLASS SETUP CHANGES**

The Instruction Method dropdown selection is now available to update on active classes>

To update the Instruction Method on an active class, select the applicable method from the Instruction Method dropdown and click Update.