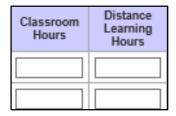

## ATTENDANCE CHANGES

- ☐ The attendance field labels of Regular Hours and Proxy Hours have been updated as follows:
  - ☐ Regular Hours is now Classroom Hours
  - ☐ Proxy Hours is now Distance Learning Hours

Regardless of the class Instruction Method, both Classroom Hours and Distance Learning Hours fields will be available to record the applicable attendance hours in both the Class Attendance by Group screens and the Single Participant Attendance Screens.