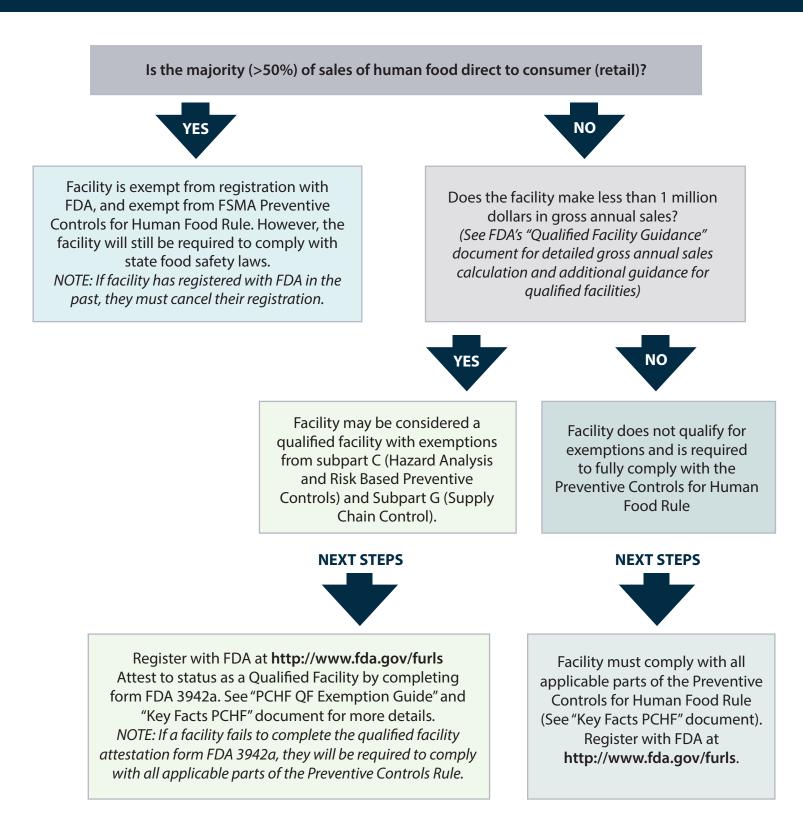

## IDENTIFYING COMPLIANCE REQUIREMENTS WITH THE PREVENTIVE CONTROLS FOR HUMAN FOOD RULE FOR FACILITIES THAT MANUFACTURE, PROCESS, PACK OR HOLD FOOD FOR SALE FOR HUMAN CONSUMPTION