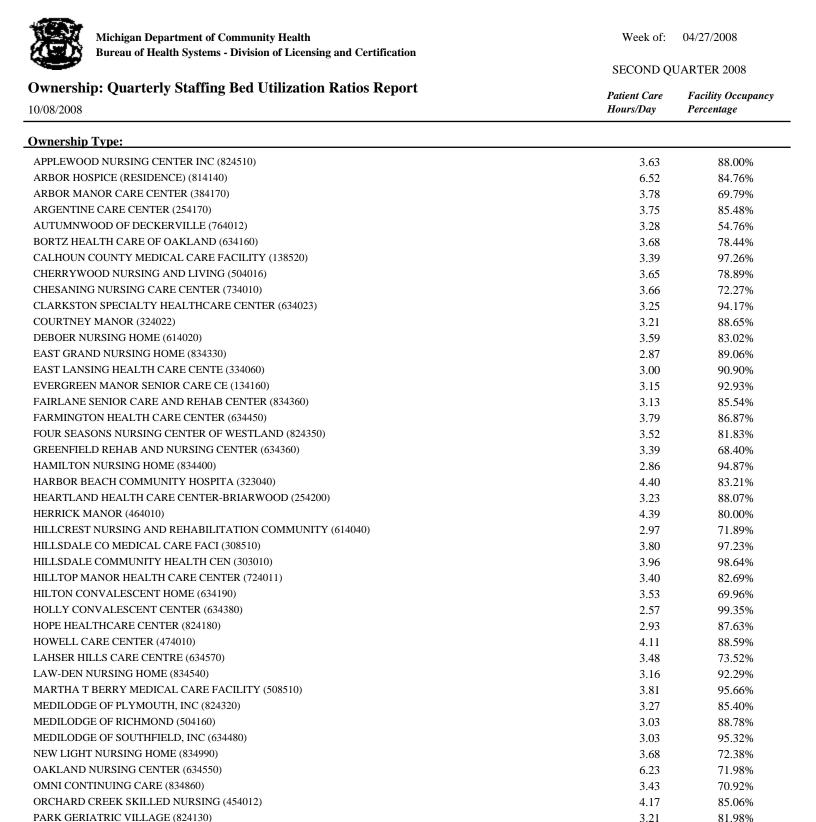

N PROFIT-COR                              | 3.66         | 88.62%                           |  |
| Ownership Type: NON PROFIT-OTH                              | 3.53         | 86.09%                           |  |
| Ownership Type: GOVERNMENT-STA                              | 4.22         | 95.20%                           |  |
| Ownership Type: GOVERNMENT-COU                              | 4.24         | 92.67%                           |  |
| Ownership Type: GOVERNMENT-CIT                              | 4.40         | 99.66%                           |  |
| Ownership Type: GOVERNMENT-HOS                              | 5.14         | 91.18%                           |  |
| Grand Total:                                                | 3.54         | 85.30%                           |  |



PINE RIVER HEALTHCARE CENTER (294020)

**RIVERGATE HEALTH CARE CENTER (824420)** 

SPECIAL TREE NEUROCARE CENTER (824330)

ST JOSEPH'S HEALTHCARE CENTER (824340)

REST HAVEN HOMES, INC. (414260)

ROMEO NURSING CENTER (504150)

SHELBY NURSING CENTER (504014)

ST JUDE NURSING CENTER (824260)

ST FRANCIS NURSING CENTER (834210)

**RIVERSIDE NURSING CENTRE (704090)** 

ROMEO CONTINUING CARE, INC (504140)

76.90%

98.86%

82.19%

91.18%

69.70%

73.47%

84.13%

81.73%

90.30%

88.67%

78.57%

3.06

4.12

3.28

2.81

3.59

3.28

3.57

8.02

2.94

2.91

2.73

| <b>Ownership: Quarterly Staffing Bed Utilization Ratios Report</b><br>10/08/2008                                    | Patient Care<br>Hours/Day | Facility Occupancy<br>Percentage |  |
|----------------------------------------------------