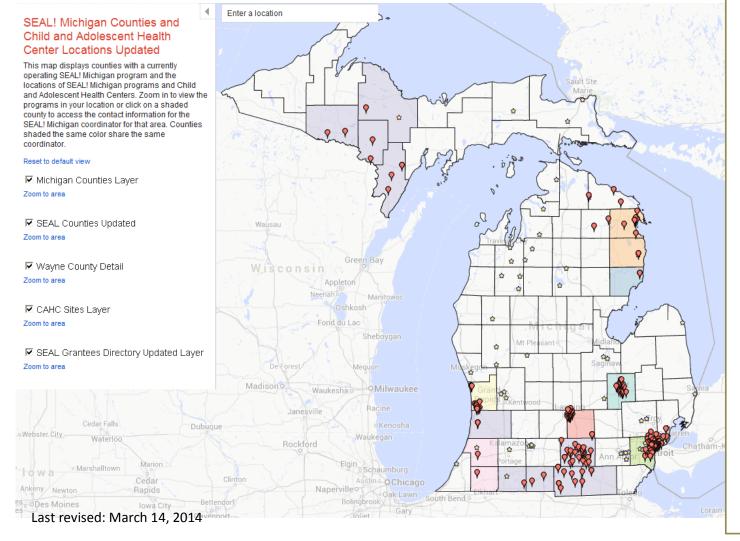

## Interactive School-Based Health Services Map

## Purpose of map:

This map is an interactive tool that will assist school nurses/administrators and school-based dental programs to link together! The red balloons mark schools with MDCH SEAL! Michigan dental sealant programs and the yellow stars mark MDCH Child and Adolescent School Health Centers.

## To use map:

- 1) Go to:
  - https://mapsengine.google.com/10030 787568641321053-04321643559861420246-4/mapview/?authuser=0
- 2) Review the state at a glance or enter your location in the search bar at the top.
- Hover curser over icon to retrieve contact information