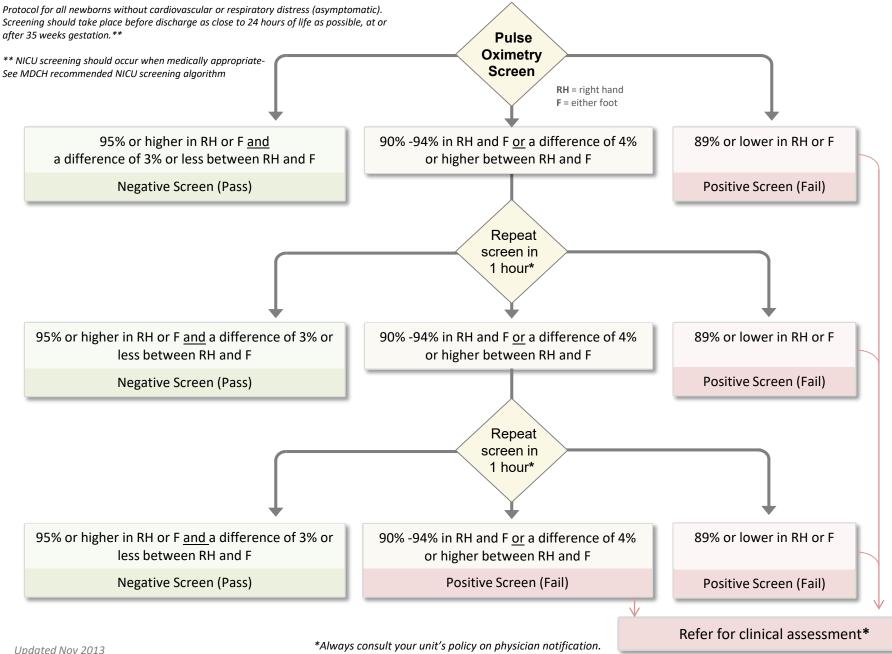

natally |                                                                                                                                          |                                                                                                                                          |
| *If screening outcome was "Fail" what action did you take? Where was infant sent for follow-up?                                                                              |                                                                                                                                          |                                                                                                                                          |

## **Michigan Algorithm for Pulse Oximetry Screening**