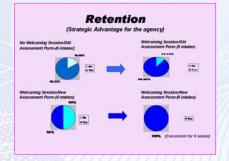

## Advantages for the Agency Reduction in paperwork Teleinefipolyse staffaction with admission process >90% Separework time & duplication, saved money on paper, clients received service guider Motivated therapists to open 1 session per day for same day intake appointment Same Day Service Admission potential increased – minimum of two same day openings per day. Client and referral source satisfaction with early tx entry availability. Referrals from community Welcoming Session Connection will client and initial session Reterration from 1<sup>th</sup> to 2<sup>th</sup> treatment session (8 weeks 100%)