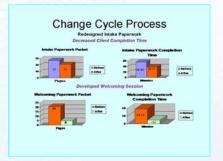

## Advantages for the Agency Reduction in paperwork Teleinefipolyse staffaction with admission process >90% Separework time & duplication, saved money on paper, clients received service guider Motivated therapists to open 1 session per day for same day intake appointment Same Day Service Admission potential increased – minimum of two same day openings per day. Client and referral source satisfaction with early tx entry availability. Referrals from community Welcoming Session Connection will client and initial session Reterration from 1<sup>th</sup> to 2<sup>th</sup> treatment session (8 weeks 100%)