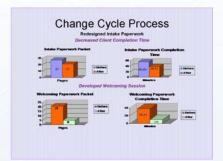

## Advantages for the Agency Reduction in paperwork Teleinefipolyse staffaction with admission process >90% Separework time & duplication, saved money on paper, clients received service guider Motivated therapists to open 1 session per day for same day intake appointment Same Day Service Admission potential increased – minimum of two same day openings per day. Client and referral source satisfaction with early tx entry availability. Referrals from community Welcoming Session Connection will client and initial session Reterration from 1<sup>th</sup> to 2<sup>th</sup> treatment session (8 weeks 100%)