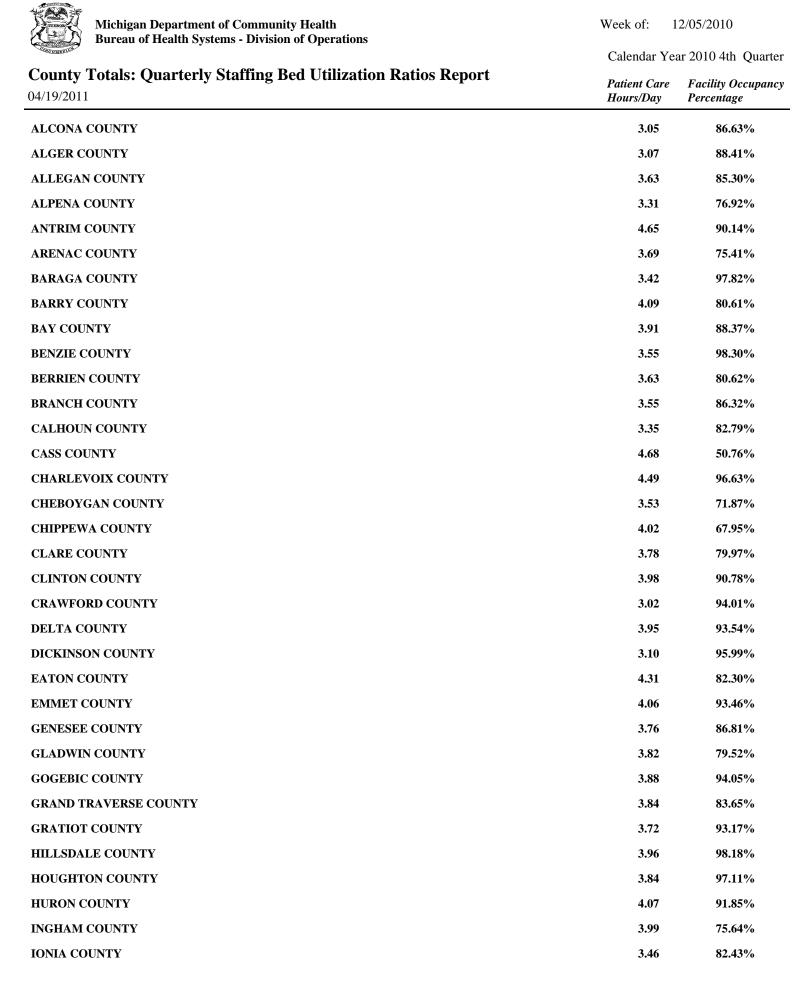

**BUREAU OF HEALTH SYSTEMS** 

Rick Snyder, Governor Olga Dazzo, Director

|                                                             | Calcillar 1 C             | ai 2010 411 Quarter              |
|-------------------------------------------------------------|---------------------------|----------------------------------|
| Quarterly Staffing Bed Utilization Ratios Report 04/19/2011 | Patient Care<br>Hours/Day | Facility Occupancy<br>Percentage |
| County: ALCONA                                              |                           |                                  |
| JAMIESON NURSING HOME (014010)                              | 3.27                      | 76.19%                           |
| LINCOLN HAVEN NURSING & REHAB COMMUNITY (014020)            | 2.88                      | 97.07%                           |
| ** Summary For ALCONA                                       | 3.05                      | 86.63%                           |
| County: ALGER                                               |                           |                                  |
| TENDERCARE HEALTH CENTER-MUNISING (024020)                  | 3.07                      | 88.41%                           |
| ** Summary For ALGER                                        | 3.07                      | 88.41%                           |
| County: ALLEGAN                                             |                           |                                  |
| ALLEGAN COUNTY MEDICAL CARE FA (038510)                     | 4.61                      | 99.18%                           |
| ELY MANOR (034040)                                          | 3.65                      | 59.41%                           |
| GRACE OF DOUGLAS (034011)                                   | 4.24                      | 78.43%                           |
| LAURELS OF SANDY CREEK (THE) (034030)                       | 2.96                      | 94.81%                           |
| LIFE CARE CENTER OF PLAINWELL (034020)                      | 3.13                      | 86.41%                           |
| RESTHAVEN CARE CENTER AT FOUNT (034050)                     | 3.81                      | 91.63%                           |
| ** Summary For ALLEGAN                                      | 3.63                      | 85.30%                           |
| County: ALPENA                                              |                           |                                  |
| TENDERCARE ALPENA (044020)                                  | 3.38                      | 72.27%                           |
| TENDERCARE GREEN VIEW (044010)                              | 3.15                      | 89.54%                           |
| ** Summary For ALPENA                                       | 3.31                      | 76.92%                           |
| County: ANTRIM                                              |                           |                                  |
| MEADOW BROOK MEDICAL CARE FACILITY (058510)                 | 4.65                      | 90.14%                           |
| ** Summary For ANTRIM                                       | 4.65                      | 90.14%                           |
| County: ARENAC                                              |                           |                                  |
| MEDILODGE OF STERLING, L L C (064010)                       | 3.48                      | 72.94%                           |
| SAINT MARY'S STANDISH COMMUNITY HOSPITAL (063010)           | 4.15                      | 81.40%                           |
| ** Summary For ARENAC                                       | 3.69                      | 75.41%                           |
| County: BARAGA                                              |                           |                                  |
| BAYSIDE VILLAGE (074010)                                    | 3.42                      | 97.82%                           |
| ** Summary For BARAGA                                       | 3.42                      | 97.82%                           |
| County: BARRY                                               |                           |                                  |
| MAGNUMCARE OF HASTINGS, LLC (084020)                        | 3.37                      | 73.81%                           |
| THORNAPPLE MANOR (088510)                                   | 4.60                      | 86.23%                           |
| ** Summary For BARRY                                        | 4.09                      | 80.61%                           |
| County: BAY                                                 |                           |                                  |
| BAY COUNTY MEDICAL CARE FACILITY (098510)                   | 3.98                      | 97.43%                           |
| BAY SHORES NURSING CARE CENTER (094050)                     | 3.18                      | 82.09%                           |
| CARETEL INNS OF TRI-CITIES (094012)                         | 4.57                      | 74.76%                           |
| HEARTLAND HEALTH CARE CENTER-HAMPTON (094020)               | 3.83                      | 88.80%                           |
| HURON WOODS NURSING CENTER (094030)                         | 3.66                      | 92.62%                           |
| THE CARRIAGE HOUSE OF BAY CITY (094010)                     | 4.26                      | 85.11%                           |
| ** Summary For BAY                                          | 3.91                      | 88.37%                           |

| Quarterly Staffing Bed Utilization Ratios Report<br>04/19/2011 | Patient Care<br>Hours/Day | Facility Occupancy<br>Percentage |
|----------------------------------------------------------------|---------------------------|----------------------------------|
| County: BENZIE                                                 |                           |                                  |
| MAPLES BENZIE CO MEDICAL CARE (108510)                         | 3.74                      | 99.08%                           |
| PAUL OLIVER MEMORIAL HOSPITAL LTCU (103010)                    | 3.26                      | 97.07%                           |
| ** Summary For BENZIE                                          | 3.55                      | 98.30%                           |
| County: BERRIEN                                                |                           |                                  |
| COVENTRY HOUSE INN (114184)                                    | 5.42                      | 45.54%                           |
| JORDANS NURSING HOME (114170)                                  | 3.12                      | 85.58%                           |
| LAKELAND CONTINUING CARE CTR-ST JOSEPH (114130)                | 3.68                      | 90.35%                           |
| LAKELAND SPECIALTY HOSPITAL AT BERRIEN CENTER (113010)         | 4.06                      | 81.33%                           |
| ORCHARD GROVE EXTENDED CARE CE (114150)                        | 2.97                      | 67.48%                           |
| RIVERIDGE MANOR (114050)                                       | 3.29                      | 95.07%                           |
| ROYALTON MANOR, L L C (114186)                                 | 3.76                      | 78.75%                           |
| SILVERBROOK MANOR (114160)                                     | 2.94                      | 64.00%                           |
| WEST WOODS OF NILES (114140)                                   | 4.22                      | 94.69%                           |
| ** Summary For BERRIEN                                         | 3.63                      | <b>80.62%</b>                    |
| County: BRANCH                                                 |                           |                                  |
| LAURELS OF COLDWATER, THE (124020)                             | 3.18                      | 78.61%                           |
| MAPLE LAWN MEDICAL CARE FACILI (128511)                        | 4.00                      | 97.74%                           |
| ** Summary For BRANCH                                          | 3.55                      | 86.32%                           |
| County: CALHOUN                                                |                           |                                  |
| CALHOUN COUNTY MEDICAL CARE FACILITY (138520)                  | 4.25                      | 97.50%                           |
| EVERGREEN MANOR SENIOR CARE CE (134160)                        | 3.18                      | 94.63%                           |
| HEARTLAND HEALTH CARE CENTER-BATTLE CREEK (134090)             | 3.09                      | 88.35%                           |
| LAURELS OF BEDFORD (THE) (134150)                              | 3.01                      | 80.26%                           |
| MAGNUMCARE OF ALBION, LLC (134130)                             | 3.33                      | 66.61%                           |
| MANOR OF BATTLE CREEK SKILLED NURSING AND REHAB (134140)       | 3.14                      | 64.50%                           |
| MARSHALL NURSING AND REHABILITATION COMMUNITY (134120)         | 3.41                      | 73.81%                           |
| TENDERCARE MARSHALL (134110)                                   | 3.08                      | 79.57%                           |
| THE OAKS AT NORTHPOINTE WOODS (134011)                         | 3.30                      | 95.73%                           |
| ** Summary For CALHOUN                                         | 3.30<br>3.35              | 93.73%<br>82.79%                 |
| County: CASS                                                   |                           |                                  |
| CASS COUNTY MEDICAL CARE FACIL (148510)                        | 4.05                      | 97.86%                           |
| THE TIMBERS OF CASS COUNTY (144053)                            | 7.56                      | 15.87%                           |
| ** Summary For CASS                                            | 4.68                      | 50.76%                           |
| County: CHARLEVOIX                                             |                           |                                  |
| BOULDER PARK TERRACE (154011)                                  | 4.36                      | 92.27%                           |
| GRANDVUE MEDICAL CARE FACILITY (158510)                        | 4.55                      | 98.99%                           |
| ** Summary For CHARLEVOIX                                      | 4.49                      | 96.63%                           |
| County: CHEBOYGAN                                              |                           |                                  |
| CHEBOYGAN MEM HOSPITAL LTCU (163010)                           | 3.28                      | 95.43%                           |
| TENDERCARE HEALTH CENTER OF CHEBOYGAN (164010)                 | 3.70                      | 61.35%                           |
| ** Summary For CHEBOYGAN                                       | 3.53                      | 71.87%                           |
| County: CHIPPEWA                                               |                           | 0.1.20-1                         |
| CHIPPEWA COUNTY WAR MEM HOSP LTCU (173010)                     | 4.97                      | 94.68%                           |
| TENDERCARE SAULT STE MARIE (174010)                            | 3.46                      | 58.35%                           |
| ** Summary For CHIPPEWA                                        | 4.02                      | 67.95%                           |

| Quarterly Staffing Bed Utilization Ratios Report<br>04/19/2011 | Patient Care<br>Hours/Day | Facility Occupancy<br>Percentage |
|----------------------------------------------------------------|---------------------------|----------------------------------|
| County: CLARE                                                  |                           |                                  |
| NORTH WOODS NURSING CENTER (184010)                            | 4.01                      | 93.76%                           |
| TENDERCARE CLARE (184020)                                      | 3.61                      | 72.01%                           |
| ** Summary For CLARE                                           | 3.78                      | 79.97%                           |
| County: CLINTON                                                |                           |                                  |
| HAZEL I FINDLAY COUNTRY MANOR (194040)                         | 4.22                      | 91.17%                           |
| OVID HEALTHCARE CENTER (194020)                                | 3.58                      | 90.12%                           |
| ** Summary For CLINTON                                         | 3.98                      | 90.78%                           |
| County: CRAWFORD                                               |                           |                                  |
| GRAYLING NURSING & REHAB COMMUNITY (204010)                    | 2.71                      | 97.02%                           |
| MERCY HOSPITAL- GRAYLING LTCU (203010)                         | 3.65                      | 88.57%                           |
| ** Summary For CRAWFORD                                        | 3.02                      | 94.01%                           |
| County: DELTA                                                  |                           |                                  |
| BISHOP NOA HOME FOR SENIOR CITIZENS (214010)                   | 4.31                      | 95.24%                           |
| CHRISTIAN PARK HEALTH CARE CENTER (214070)                     | 3.88                      | 91.49%                           |
| CHRISTIAN PARK VILLAGE (214060)                                | 3.57                      | 94.67%                           |
| ** Summary For DELTA                                           | 3.95                      | 93.54%                           |
| County: DICKINSON                                              |                           |                                  |
| FREEMAN NURSING & REHAB COMMUNITY (224010)                     | 2.85                      | 93.97%                           |
| HYLAND NURSING HOME (224040)                                   | 3.27                      | 94.12%                           |
| MANORCARE NURSING AND REHABILITATION CENTER (224030)           | 3.12                      | 97.73%                           |
| ** Summary For DICKINSON                                       | 3.10                      | 95.99%                           |
| County: EATON                                                  |                           |                                  |
| DIMONDALE NURSING CARE CENTER (234060)                         | 4.58                      | 70.10%                           |
| EATON COUNTY MEDICAL CARE FACI (238510)                        | 4.95                      | 98.09%                           |
| TENDERCARE WEST (234050)                                       | 3.04                      | 81.07%                           |
| ** Summary For EATON                                           | 4.31                      | 82.30%                           |
| County: EMMET                                                  |                           |                                  |
| BAY BLUFFS-EMMET CO MED CARE FAC (248510)                      | 4.43                      | 97.26%                           |
| BORTZ HEALTH CARE OF PETOSKEY (244010)                         | 3.40                      | 91.19%                           |
| HILAND COTTAGE (244011)                                        | 10.42                     | 67.35%                           |
| ** Summary For EMMET                                           | 4.06                      | 93.46%                           |
| County: GENESEE                                                |                           |                                  |
| ARGENTINE CARE CENTER (254170)                                 | 3.80                      | 89.76%                           |
| CARETEL INNS OF LINDEN (254026)                                | 4.80                      | 75.48%                           |
| CRESTMONT NURSING CARE CENTER (254210)                         | 2.97                      | 95.24%                           |
| FENTON HEALTHCARE (254050)                                     | 3.15                      | 87.49%                           |
| GENESYS CONVALESCENT CTR-GRAND (254190)                        | 4.04                      | 93.88%                           |
| GENESYS HOSPICE (254028)                                       | 6.42                      | 49.52%                           |
| GRAND BLANC REHABILITATION & NURSING CENTER (254240)           | 4.99                      | 74.43%                           |
| HEARTLAND HEALTH CARE CENTER-BRIARWOOD (254200)                | 4.07                      | 82.30%                           |
| HEARTLAND HEALTH CARE CENTER-FOSTRIAN (254090)                 | 4.27                      | 85.59%                           |
| HERITAGE MANOR HEALTHCARE CENT (254250)                        | 3.16                      | 83.73%                           |
| KITH HAVEN (254220)                                            | 3.33                      | 87.60%                           |
| MAPLE WOODS MANOR (254030)                                     | 3.67                      | 98.39%                           |
| MEDILODGE OF MONTROSE INC (254150)                             | 3.62                      | 86.12%                           |
| WILLOWBROOK MANOR (254260)                                     | 3.64                      | 94.48%                           |

| Quarterly Staffing Bed Utilization Ratios Report<br>04/19/2011 | Patient Care<br>Hours/Day | Facility Occupancy<br>Percentage |
|----------------------------------------------------------------|---------------------------|----------------------------------|
| ** Summary For GENESEE                                         | 3.76                      | 86.81%                           |
| County: GLADWIN                                                |                           |                                  |
| GLADWIN NURSING AND REHABILITATION COMMUNITY (264020)          | 2.99                      | 90.71%                           |
| MIDMICHIGAN GLADWIN PINES NH (264028)                          | 4.32                      | 73.93%                           |
| ** Summary For GLADWIN                                         | 3.82                      | 79.52%                           |
| County: GOGEBIC                                                |                           |                                  |
| GOGEBIC MEDICAL CARE FACILITY (278510)                         | 4.62                      | 94.76%                           |
| JOSEPHSON NURSING HOME (274010)                                | 3.39                      | 96.05%                           |
| WESTGATE NURSING & REHAB COMMUNITY (274020)                    | 2.96                      | 91.43%                           |
| ** Summary For GOGEBIC                                         | 3.88                      | 94.05%                           |
| County: GRAND TRAVERSE                                         |                           |                                  |
| BORTZ HEALTH CARE OF TRAVERSE CITY (284010)                    | 3.47                      | 88.10%                           |
| GRAND TRAVERSE PAVILIONS (288510)                              | 4.45                      | 96.90%                           |
| TENDERCARE HEALTH CENTER-BIRCHWOOD (284020)                    | 3.14                      | 78.73%                           |
| TENDERCARE TRAVERSE CITY (284030)                              | 3.48                      | 58.98%                           |
| ** Summary For GRAND TRAVERSE                                  | 3.84                      | 83.65%                           |
| County: GRATIOT                                                |                           |                                  |
| ASHLEY CARE CENTER (294030)                                    | 4.09                      | 94.56%                           |
| LAURELS OF FULTON, THE (294010)                                | 3.08                      | 84.29%                           |
| MICHIGAN MASONIC HOME (294040)                                 | 3.93                      | 99.23%                           |
| PINE RIVER HEALTHCARE CENTER (294020)                          | 2.91                      | 73.90%                           |
| SCHNEPP HEALTH CARE CENTER (294050)                            | 3.63                      | 97.17%                           |
| WARWICK LIVING CENTER (294060)                                 | 4.11                      | 99.37%                           |
| ** Summary For GRATIOT                                         | 3.72                      | 93.17%                           |
| County: HILLSDALE                                              |                           |                                  |
| HILLSDALE CO MEDICAL CARE FACI (308510)                        | 4.00                      | 97.95%                           |
| HILLSDALE COMMUNITY HEALTH CEN (303010)                        | 3.65                      | 100.00%                          |
| ** Summary For HILLSDALE                                       | 3.96                      | 98.18%                           |
| County: HOUGHTON                                               |                           |                                  |
| CYPRESS MANOR HEALTH AND REHAB (314020)                        | 3.17                      | 98.19%                           |
| HOUGHTON CO MED CARE FACILITY (318510)                         | 3.77                      | 96.95%                           |
| OUR LADY OF MERCY HEALTH AND REHAB (314010)                    | 2.88                      | 96.48%                           |
| PORTAGEPOINTE (313020)                                         | 5.80                      | 97.14%                           |
| ** Summary For HOUGHTON                                        | 3.84                      | 97.11%                           |
| County: HURON                                                  |                           |                                  |
| COURTNEY MANOR (324022)                                        | 3.20                      | 98.09%                           |
| HURON CO MED CARE FACILITY (328510)                            | 5.19                      | 94.77%                           |
| LAKEVIEW EXTENDED CARE AND REHAB (323040)                      | 3.48                      | 98.90%                           |
| SCHEURER HOSPITAL LTCU (323030)                                | 4.34                      | 100.00%                          |
| SUNNY ACRES NURSING CENTER (324020)                            | 3.69                      | 43.33%                           |
| ** Summary For HURON                                           | 4.07                      | 91.85%                           |
| County: INGHAM                                                 |                           |                                  |
| BURCHAM HILLS RETIREMENT CTR (334130)                          | 3.95                      | 81.31%                           |
| CAPITAL AREA HEALTH & REHAB CENTER (334158)                    | 16.12                     | 4.05%                            |
| EAST LANSING HEALTH CARE CENTE (334060)                        | 2.82                      | 78.89%                           |
|                                                                |                           |                                  |
| HOLT SENIOR CARE AND REHAB CENTER, L L C (334050)              | 3.43                      | 87.09%                           |

| Quarterly Staffing Bed Utilization Ratios Report<br>04/19/2011 | Patient Care<br>Hours/Day | Facility Occupancy<br>Percentage |
|----------------------------------------------------------------|---------------------------|----------------------------------|
| INGHAM COUNTY MEDICAL CARE FAC (338510)                        | 3.91                      | 96.85%                           |
| OKEMOS HEALTH AND REHABILITATION CENTER (334155)               | 6.45                      | 73.00%                           |
| PINES HEALTHCARE CENTER, THE (334110)                          | 3.74                      | 80.20%                           |
| WHITEHILLS HEALTH CARE CENTER (334100)                         | 3.15                      | 84.60%                           |
| ** Summary For INGHAM                                          | 3.99                      | 75.64%                           |
| County: IONIA                                                  |                           |                                  |
| HEARTLAND HEALTH CARE CENTER-IONIA (344020)                    | 3.28                      | 81.07%                           |
| METRON OF BELDING (344010)                                     | 3.62                      | 83.71%                           |
| ** Summary For IONIA                                           | 3.46                      | 82.43%                           |
| County: IOSCO                                                  |                           |                                  |
| IOSCO CO MEDICAL CARE FACILITY (358510)                        | 4.91                      | 84.51%                           |
| LAKEVIEW MANOR HEALTHCARE CENTER (354011)                      | 3.08                      | 90.71%                           |
| TENDERCARE TAWAS CITY (354010)                                 | 3.56                      | 81.31%                           |
| ** Summary For IOSCO                                           | 3.89                      | 84.63%                           |
| County: IRON                                                   |                           |                                  |
| IRON CO MEDICAL CARE FACILITY (368510)                         | 4.56                      | 89.36%                           |
| IRON RIVER CARE CENTER (364040)                                | 2.72                      | 94.82%                           |
| ** Summary For IRON                                            | 4.06                      | 90.76%                           |
| County: ISABELLA                                               | 4.27                      | 0.1.200/                         |
| ISABELLA CO MEDICAL CARE FACIL (378510)                        | 4.37                      | 94.29%                           |
| LAURELS OF MT. PLEASANT (THE) (374010)                         | 3.28                      | 72.45%                           |
| TENDERCARE MT PLEASANT (374020)                                | 3.12                      | 88.76%                           |
| WOODLAND HOSPICE (374021)<br>** Summary For ISABELLA           | 18.33<br><b>3.76</b>      | 37.50%<br><b>83.62%</b>          |
| •                                                              |                           |                                  |
| County: JACKSON ALLEGIANCE HOSPICE (384212)                    | 1.05                      | 75.71%                           |
| ARBOR MANOR CARE CENTER (384170)                               | 4.95                      | 80.91%                           |
| COUNTRYSIDE CARE CENTER (384180)                               | 3.72                      | 88.76%                           |
| FAITH HAVEN SENIOR CARE CENTRE (384020)                        | 3.23                      | 93.63%                           |
| HEARTLAND HEALTH CARE CENTER-JACKSON (384080)                  | 3.50                      | 75.86%                           |
| JACKSON COUNTY MEDICAL CARE FACILITY (388510)                  | 4.03                      | 90.80%                           |
| RIDGECREST HEALTH CAMPUS (384200)                              | 3.12                      | 98.57%                           |
| VISTA GRANDE VILLA (384210)                                    | 4.30                      | 71.90%                           |
| ** Summary For JACKSON                                         | 3.84                      | 85.73%                           |
| County: KALAMAZOO                                              |                           |                                  |
| ALAMO NURSING HOME INC (394010)                                | 4.30                      | 86.29%                           |
| BORGESS GARDENS (394120)                                       | 4.22                      | 95.62%                           |
| FRIENDSHIP VILLAGE (394170)                                    | 3.85                      | 84.71%                           |
| HAROLD AND GRACE UPJOHN COMMUN (394090)                        | 4.22                      | 84.99%                           |
| HEARTLAND HEALTH CARE CENTER-KALAMAZOO (394070)                | 3.57                      | 54.82%                           |
| LAURELS OF GALESBURG (THE) (394150)                            | 3.28                      | 88.94%                           |
| PLAINWELL PINES NURSING AND REHABILITATION COMMUNI (394020)    | 3.09                      | 80.54%                           |
| TENDERCARE KALAMAZOO (394130)                                  | 3.48                      | 82.42%                           |
| TENDERCARE OF WESTWOOD (394160)                                | 3.10                      | 84.53%                           |
| TENDERCARE PORTAGE (394180)                                    | 3.05                      | 93.57%                           |
| THE SPRINGS AT THE FOUNTAINS (394050)                          | 3.92                      | 78.00%                           |
| ** Summary For KALAMAZOO                                       | 3.64                      | 81.74%                           |