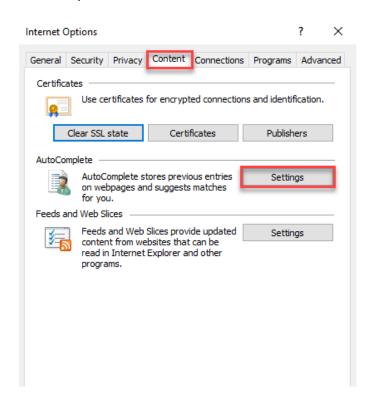

- 2. From the Internet Options window, select the content tab. Then select the Settings button in the AutoComplete section.
- 3. On the AutoComplete Settings window, make sure the 'User names and passwords on forms' option is **NOT** checked. Next, click 'Delete AutoComplete History...'