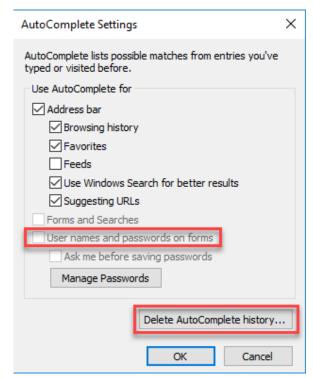

- 2. From the Internet Options window, select the content tab. Then select the Settings button in the AutoComplete section.
- 3. On the AutoComplete Settings window, make sure the 'User names and passwords on forms' option is **NOT** checked. Next, click 'Delete AutoComplete History...'