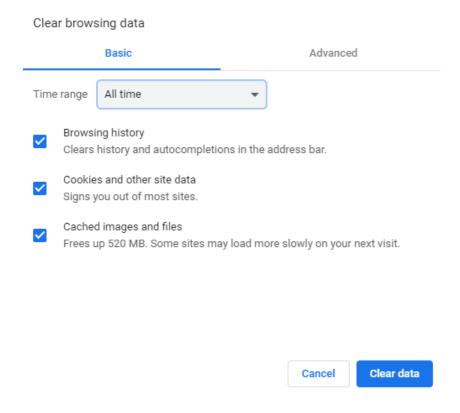

- 3. Once you have cleared your saved password, you will need to clear your browsing data.
  - a. Select the 3 vertical dots icon in the top right corner of your browser
  - b. Click 'Settings', then scroll down and select, 'Advanced'
  - c. Under the 'Privacy and Security' section, click 'Clear browsing data'
  - d. Make sure all 3 categories (Browsing history, Cookies, and Cached images and files) are selected. Also, verify that your 'Time range' is set to 'All time'
  - e. Click 'Clear data'