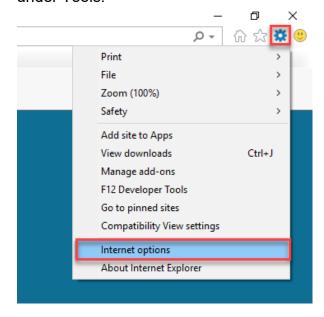

## **Internet Explorer**

1. From the browser Tool Bar, click the Tools icon in the upper right-hand corner and select Internet Options from the drop-down menu. You can also access this from the Menu Bar under Tools.