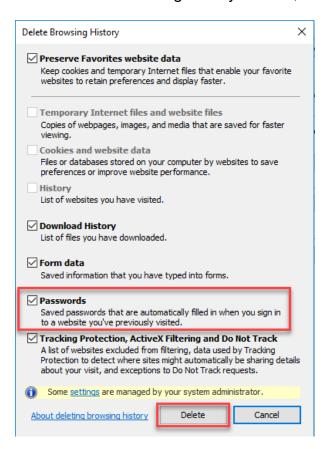

4. On the Delete Browsing History window, check the box next to 'Passwords' and click Delete.

5. Once you have deleted your passwords, click OK in the AutoComplete Settings and Internet Options windows. Press F% key on your keyboard to refresh the screen.