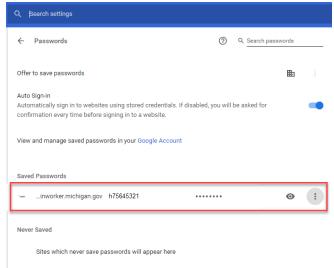

## **Google Chrome**

- 1. From the browser Tool Bar, click current user licon in the upper right-hand corner and select 'Passwords'.
- 2. Under Saved Passwords, look for the miloginworker.michigan.gov site. Your User Name (h75645321) may also be listed. To the right of the website name, click More i and then remove.