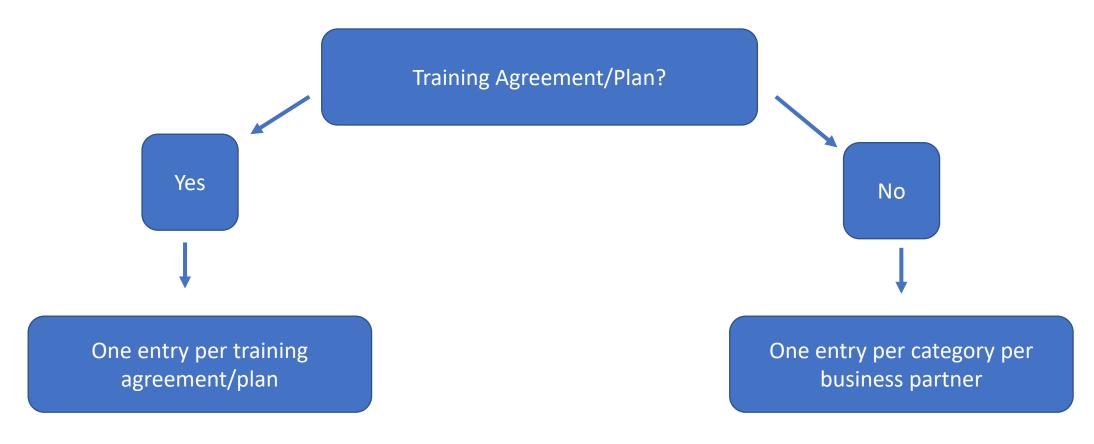

|  |  |  |  |

| * User      |      |
|-------------|------|
| Name:       |      |
| * Password: |      |
|             | ✓ ok |
|             | ✓ ok |

Note: Password is case sensitive.



| ? | Forgot | Password |
|---|--------|----------|





## **MICHIGAN**



#### **WORK BASED LEARNING CONTINUUM**





## Recording Guidelines





## Example – Student A

## AAAEETTT

| Work Based Learning (WBL)         |                                           | Please See Teacher Tool Kit and Resources for Guidance                                                                                                                                                                                                                                                                                        | oital           | oital           | oital           | , o           | sical<br>apy<br>er            | <u>-</u> |
|-----------------------------------|-------------------------------------------|---------------------------------------------------------------------------------------------------------------------------------------------------