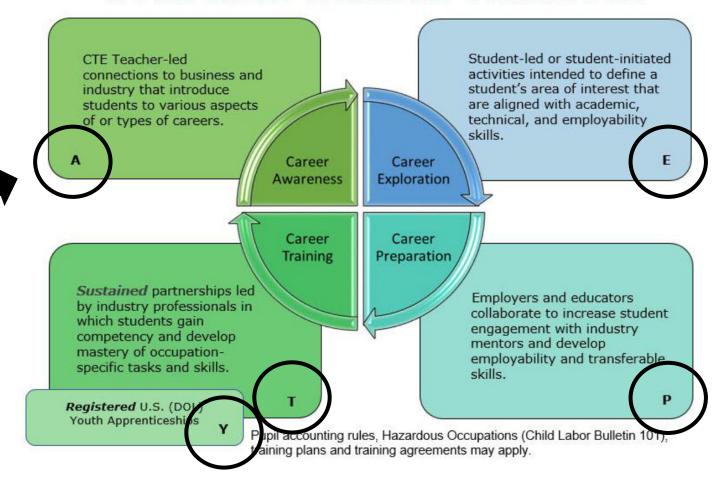

#### **WORK BASED LEARNING CONTINUUM** Student-led or student-initiated CTE Teacher-led connections activities intended to define a to business and industry that student's area of interest that introduce students to various are aligned with academic, aspects of or types of technical, and employability careers. Career Career Exploration Career Career Training Preparation > Sustained partnerships Employers and educators > Led by industry professionals collaborate to increase in which student engagement with industry mentors and Students gain competency develop employability and transferable skills. and develop mastery of occupation-specific tasks and skills. Pupil accounting rules, Hazardous Occupations (Child Labor Bulletin 101), training plans and training agreements may Registered U.S. (DOL) Youth Apprenticeships