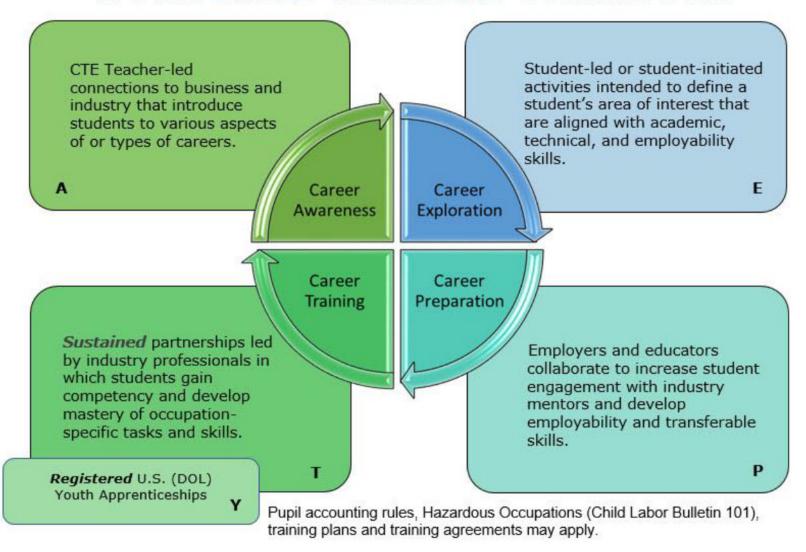

#### **WORK BASED LEARNING CONTINUUM** Student-led or student-initiated CTE Teacher-led connections activities intended to define a to business and industry that student's area of interest that introduce students to various are aligned with academic, aspects of or types of technical, and employability careers. Career Career Exploration Career Career Training Preparation > Sustained partnerships Employers and educators > Led by industry professionals collaborate to increase in which student engagement with industry mentors and Students gain competency develop employability and transferable skills. and develop mastery of occupation-specific tasks and skills. Pupil accounting rules, Hazardous Occupations (Child Labor Bulletin 101), training plans and training agreements may Registered U.S. (DOL) Youth Apprenticeships