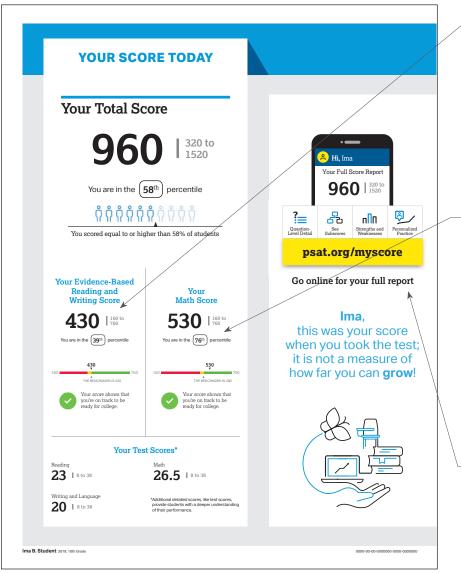

#### What are Ima's scores?

Ima's Evidence-Based Reading and Writing score is 430, and her Math score is 530. In Evidence-Based Reading and Writing, Ima's score meets the benchmark for college readiness. In Math, however, Ima is exceeding the benchmark and is on track. Test scores, cross-test scores, and subscores can give Ima a better understanding of areas to work on.

## What are Ima's score percentiles?

Since Ima is in the 10th grade, the percentiles compare her scores with those of all 10th graders in the nation. Ima scored as well as or better in Evidence-Based Reading and Writing than 39% of a nationally representative group of sophomores. In Math, she scored as well as or better than 76% of a nationally representative group of sophomores. Additional percentiles are available in Ima's online score report.

### How can Ima see her full report?

Ima is directed to **psat.org/myscore** to see her full score report, learn how to prepare for the SAT<sup>®</sup>, and see her potential for AP<sup>®</sup> coursework.