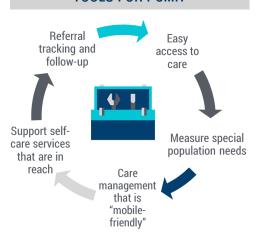

#### **TOOLS FOR PCMH**

#### **CONTACT HEALTH NETWORK**

**PHONE** 

800-825-8205 (U.S.) 01-800-681-9508 (from Mexico)

FAX

512-327-6140

www.migrantclinician.org/health-network

Health Network assures continuity of care and treatment completion by providing comprehensive case management, medical records transfer and follow up services for mobile patients.