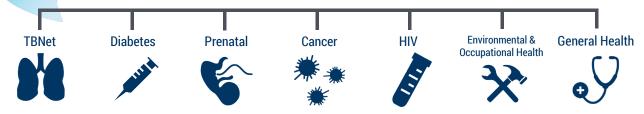

## 2 PATIENT HAS

- » Need of a clinic for follow-up
- » Illness or condition, such as
  - » Active of latent tuberculosis
  - » HIV/AIDs
  - » Hepatitis
  - » Diabetes or pre-diabetes
  - » Hypertension
  - » Cancer, including screening and treatment
  - » Pregnancy, including prenatal and postpartum