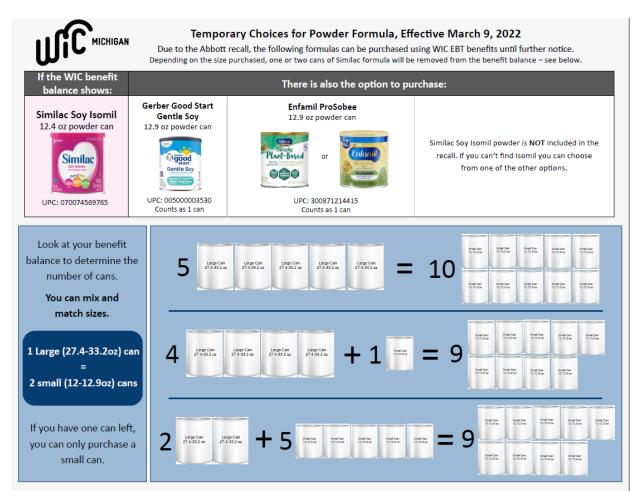

## Temporary Choices for Powder Formula, Effective March 9, 2022

Due to the Abbott recall, the following formulas can be purchased using WIC EBT benefits until further notice. Depending on the size purchased, one or two cans of Similac formula will be removed from the benefit balance – see below.

| If the WIC benefit balance shows:                                | There is also the option to purchase:                                                                                                                                                                                                                                                                                                                                                                                                                                                                                                                                                                                                                                                                                                                                                                                                                                                                                                                                                                                                                                                                                                                                                                                                                                                                                                                                                                                                                                                                                                                                                                                                                                                                                                                                                                                                                                                                                                                                                                                                                                                                                          |                                                                                                                                                                                                                                                                                                                                                                                                                                                                                                                                                                                                                                                                                                                                                                                                                                                                                                                                                                                                                                                                                                                                                                                                                                                                                                                                                                                                                                                                                                                                                                                                                                                                                                                                                                                                                                                                                                                                                                                                                                                                                                                                        |                                                                                                |                                                                               |                                                                                                                                                                                                                                                                                                                                                                                                                                                                                                                                                                                                                                                                                                                                                                                                                                                                                                                                                                                                                                                                                                                                                                                                                                                                                                                                                                                                                                                                                                                                                                                                                                                                                                                                                                                                                                                                                                                                                                                                                                                                                                                               |  |  |  |
|------------------------------------------------------------------|--------------------------------------------------------------------------------------------------------------------------------------------------------------------------------------------------------------------------------------------------------------------------------------------------------------------------------------------------------------------------------------------------------------------------------------------------------------------------------------------------------------------------------------------------------------------------------------------------------------------------------------------------------------------------------------------------------------------------------------------------------------------------------------------------------------------------------------------------------------------------------------------------------------------------------------------------------------------------------------------------------------------------------------------------------------------------------------------------------------------------------------------------------------------------------------------------------------------------------------------------------------------------------------------------------------------------------------------------------------------------------------------------------------------------------------------------------------------------------------------------------------------------------------------------------------------------------------------------------------------------------------------------------------------------------------------------------------------------------------------------------------------------------------------------------------------------------------------------------------------------------------------------------------------------------------------------------------------------------------------------------------------------------------------------------------------------------------------------------------------------------|----------------------------------------------------------------------------------------------------------------------------------------------------------------------------------------------------------------------------------------------------------------------------------------------------------------------------------------------------------------------------------------------------------------------------------------------------------------------------------------------------------------------------------------------------------------------------------------------------------------------------------------------------------------------------------------------------------------------------------------------------------------------------------------------------------------------------------------------------------------------------------------------------------------------------------------------------------------------------------------------------------------------------------------------------------------------------------------------------------------------------------------------------------------------------------------------------------------------------------------------------------------------------------------------------------------------------------------------------------------------------------------------------------------------------------------------------------------------------------------------------------------------------------------------------------------------------------------------------------------------------------------------------------------------------------------------------------------------------------------------------------------------------------------------------------------------------------------------------------------------------------------------------------------------------------------------------------------------------------------------------------------------------------------------------------------------------------------------------------------------------------------|------------------------------------------------------------------------------------------------|-------------------------------------------------------------------------------|-------------------------------------------------------------------------------------------------------------------------------------------------------------------------------------------------------------------------------------------------------------------------------------------------------------------------------------------------------------------------------------------------------------------------------------------------------------------------------------------------------------------------------------------------------------------------------------------------------------------------------------------------------------------------------------------------------------------------------------------------------------------------------------------------------------------------------------------------------------------------------------------------------------------------------------------------------------------------------------------------------------------------------------------------------------------------------------------------------------------------------------------------------------------------------------------------------------------------------------------------------------------------------------------------------------------------------------------------------------------------------------------------------------------------------------------------------------------------------------------------------------------------------------------------------------------------------------------------------------------------------------------------------------------------------------------------------------------------------------------------------------------------------------------------------------------------------------------------------------------------------------------------------------------------------------------------------------------------------------------------------------------------------------------------------------------------------------------------------------------------------|--|--|--|
| Similac Sensitive 12.5 oz powder can  Similac  UPC: 070074575414 | Parent's Choice Sensitivity (Walmart) 12 oz powder can  Walling to the state of the | Enfamil NeuroPro<br>Sensitive<br>29.4 oz powder refill pack<br>Profile Profile | CVS Sensitivity 33.2 oz powder can  UPC: 050428534144 Counts as 2 cans                         | Comforts Sensitivity (Kroger) 33.2 oz powder can                              | Meijer Baby Sensitivity 33.2 oz powder can  Grands |  |  |  |
|                                                                  | Similac Pro-Sensitive 29.8 oz powder can  Similac  Similac  UPC: 070074664408  Counts as 2 cans                                                                                                                                                                                                                                                                                                                                                                                                                                                                                                                                                                                                                                                                                                                                                                                                                                                                                                                                                                                                                                                                                                                                                                                                                                                                                                                                                                                                                                                                                                                                                                                                                                                                                                                                                                                                                                                                                                                                                                                                                                | Similac Sensitive 29.8 oz powder can  Total der More fill Similac Similac UPC: 070074629520 Counts as 2 cans                                                                                                                                                                                                                                                                                                                                                                                                                                                                                                                                                                                                                                                                                                                                                                                                                                                                                                                                                                                                                                                                                                                                                                                                                                                                                                                                                                                                                                                                                                                                                                                                                                                                                                                                                                                                                                                                                                                                                                                                                           | Similac 360 Total Care Sensitive 30.2 oz powder can Similac VPC: 070074681238 Counts as 2 cans | Tippy Toes Sensitivity 33.2 oz powder can  UPC: 036800449022 Counts as 2 cans |                                                                                                                                                                                                                                                                                                                                                                                                                                                                                                                                                                                                                                                                                                                                                                                                                                                                                                                                                                                                                                                                                                                                                                                                                                                                                                                                                                                                                                                                                                                                                                                                                                                                                                                                                                                                                                                                                                                                                                                                                                                                                                                               |  |  |  |
| Similac for Spit-Up<br>12.5 oz powder can                        | Enfamil A.R. 12.9 oz powder can                                                                                                                                                                                                                                                                                                                                                                                                                                                                                                                                                                                                                                                                                                                                                                                                                                                                                                                                                                                                                                                                                                                                                                                                                                                                                                                                                                                                                                                                                                                                                                                                                                                                                                                                                                                                                                                                                                                                                                                                                                                                                                | Enfamil A.R. 27.4 oz powder can  OVER 33% MORE  Infamil                                                                                                                                                                                                                                                                                                                                                                                                                                                                                                                                                                                                                                                                                                                                                                                                                                                                                                                                                                                                                                                                                                                                                                                                                                                                                                                                                                                                                                                                                                                                                                                                                                                                                                                                                                                                                                                                                                                                                                                                                                                                                | Enfamil A.R. 30.4 oz powder refill pack                                                        | Parent's Choice AR (Walmart) 32.2 oz powder can                               |                                                                                                                                                                                                                                                                                                                                                                                                                                                                                                                                                                                                                                                                                                                                                                                                                                                                                                                                                                                                                                                                                                                                                                                                                                                                                                                                                                                                                                                                                                                                                                                                                                                                                                                                                                                                                                                                                                                                                                                                                                                                                                                               |  |  |  |
| UPC: 070074509600                                                | UPC: 300870201423<br>Counts as 1 can                                                                                                                                                                                                                                                                                                                                                                                                                                                                                                                                                                                                                                                                                                                                                                                                                                                                                                                                                                                                                                                                                                                                                                                                                                                                                                                                                                                                                                                                                                                                                                                                                                                                                                                                                                                                                                                                                                                                                                                                                                                                                           | UPC: 300875126424<br>Counts as 2 cans                                                                                                                                                                                                                                                                                                                                                                                                                                                                                                                                                                                                                                                                                                                                                                                                                                                                                                                                                                                                                                                                                                                                                                                                                                                                                                                                                                                                                                                                                                                                                                                                                                                                                                                                                                                                                                                                                                                                                                                                                                                                                                  | UPC: 300875100967<br>Counts as 2 cans                                                          | UPC: 681131130776<br>Counts as 2 cans                                         |                                                                                                                                                                                                                                                                                                                                                                                                                                                                                                                                                                                                                                                                                                                                                                                                                                                                                                                                                                                                                                                                                                                                                                                                                                                                                                                                                                                                                                                                                                                                                                                                                                                                                                                                                                                                                                                                                                                                                                                                                                                                                                                               |  |  |  |

Please note that these expanded options take effect **March 9, 2022;** and will allow WIC participants to purchase these formulas using their monthly WIC EBT benefits. Keep in mind that depending on the size purchased, **one or two cans** of Similac formula will be removed from a WIC participant's benefit balance. See the chart below for further guidance on formula sizing options made available to WIC participants.