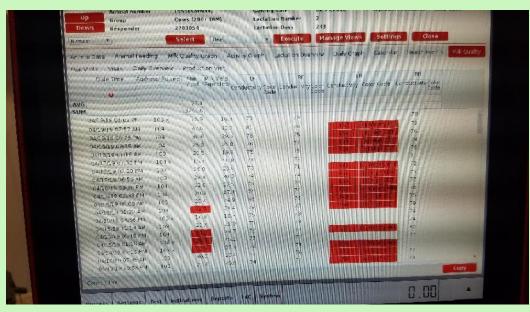

#### Record Keeping

| ı  | 1935 | 3.6    |                                                                                                                                                                                                                                                                                                                                                                                                                                                                                                                                                                                                                                                                                                                                                                                                                                                                                                                                                                                                                                                                                                                                                                                                                                                                                                                                                                                                                                                                                                                                                                                                                                                                                                                                                                                                                                                                                                                                                                                                                                                                                                                                |        |                      |             | MUULE | Withhold | Milk<br>Clear<br>Date | Mest<br>Withhold | Meat<br>Clear | Date<br>Seld |
|----|------|--------|--------------------------------------------------------------------------------------------------------------------------------------------------------------------------------------------------------------------------------------------------------------------------------------------------------------------------------------------------------------------------------------------------------------------------------------------------------------------------------------------------------------------------------------------------------------------------------------------------------------------------------------------------------------------------------------------------------------------------------------------------------------------------------------------------------------------------------------------------------------------------------------------------------------------------------------------------------------------------------------------------------------------------------------------------------------------------------------------------------------------------------------------------------------------------------------------------------------------------------------------------------------------------------------------------------------------------------------------------------------------------------------------------------------------------------------------------------------------------------------------------------------------------------------------------------------------------------------------------------------------------------------------------------------------------------------------------------------------------------------------------------------------------------------------------------------------------------------------------------------------------------------------------------------------------------------------------------------------------------------------------------------------------------------------------------------------------------------------------------------------------------|--------|----------------------|-------------|-------|----------|-----------------------|------------------|---------------|--------------|
|    |      | _      | No. of Concession, Name of Street, or other Persons, Name of Street, or ot | Jeremy | Makitis              | Souchanies  | 2     |          |                       |                  | Date          | For Beef     |
|    | 779  | 5 3-19 | 349                                                                                                                                                                                                                                                                                                                                                                                                                                                                                                                                                                                                                                                                                                                                                                                                                                                                                                                                                                                                                                                                                                                                                                                                                                                                                                                                                                                                                                                                                                                                                                                                                                                                                                                                                                                                                                                                                                                                                                                                                                                                                                                            | Torang | Contract of the last | 300 hours   |       |          |                       |                  |               |              |
|    | 1035 | 3-15   | Am                                                                                                                                                                                                                                                                                                                                                                                                                                                                                                                                                                                                                                                                                                                                                                                                                                                                                                                                                                                                                                                                                                                                                                                                                                                                                                                                                                                                                                                                                                                                                                                                                                                                                                                                                                                                                                                                                                                                                                                                                                                                                                                             |        |                      | Spetane     |       |          | - 4                   |                  |               |              |
|    | 373  | 3-19   | Am                                                                                                                                                                                                                                                                                                                                                                                                                                                                                                                                                                                                                                                                                                                                                                                                                                                                                                                                                                                                                                                                                                                                                                                                                                                                                                                                                                                                                                                                                                                                                                                                                                                                                                                                                                                                                                                                                                                                                                                                                                                                                                                             |        | Philip               | Janiana     |       |          | -                     |                  |               |              |
|    | 16   | 72 3-1 | 9 PM                                                                                                                                                                                                                                                                                                                                                                                                                                                                                                                                                                                                                                                                                                                                                                                                                                                                                                                                                                                                                                                                                                                                                                                                                                                                                                                                                                                                                                                                                                                                                                                                                                                                                                                                                                                                                                                                                                                                                                                                                                                                                                                           | Den    | Hollet               | Buch        |       |          |                       |                  |               |              |
|    | 373  | 3-20   | am                                                                                                                                                                                                                                                                                                                                                                                                                                                                                                                                                                                                                                                                                                                                                                                                                                                                                                                                                                                                                                                                                                                                                                                                                                                                                                                                                                                                                                                                                                                                                                                                                                                                                                                                                                                                                                                                                                                                                                                                                                                                                                                             |        |                      | Stecheumor  |       |          | -                     |                  |               |              |
|    | 775  |        | Am                                                                                                                                                                                                                                                                                                                                                                                                                                                                                                                                                                                                                                                                                                                                                                                                                                                                                                                                                                                                                                                                                                                                                                                                                                                                                                                                                                                                                                                                                                                                                                                                                                                                                                                                                                                                                                                                                                                                                                                                                                                                                                                             |        |                      | Speckment   |       |          | - 13                  |                  |               |              |
|    | 1030 | 3-2    | D Am                                                                                                                                                                                                                                                                                                                                                                                                                                                                                                                                                                                                                                                                                                                                                                                                                                                                                                                                                                                                                                                                                                                                                                                                                                                                                                                                                                                                                                                                                                                                                                                                                                                                                                                                                                                                                                                                                                                                                                                                                                                                                                                           | Bereny | your this            | spectra-cot |       |          |                       |                  |               |              |
| ı  | 107  | 23-2   | o pm                                                                                                                                                                                                                                                                                                                                                                                                                                                                                                                                                                                                                                                                                                                                                                                                                                                                                                                                                                                                                                                                                                                                                                                                                                                                                                                                                                                                                                                                                                                                                                                                                                                                                                                                                                                                                                                                                                                                                                                                                                                                                                                           |        |                      | TREQUE      |       |          |                       |                  |               |              |
| 1  | 534  | 13/2/  | Pm                                                                                                                                                                                                                                                                                                                                                                                                                                                                                                                                                                                                                                                                                                                                                                                                                                                                                                                                                                                                                                                                                                                                                                                                                                                                                                                                                                                                                                                                                                                                                                                                                                                                                                                                                                                                                                                                                                                                                                                                                                                                                                                             | Roll   | D.A.                 | Excens      |       |          |                       |                  |               | 1            |
| I  | 1072 | 3/21   | Pm                                                                                                                                                                                                                                                                                                                                                                                                                                                                                                                                                                                                                                                                                                                                                                                                                                                                                                                                                                                                                                                                                                                                                                                                                                                                                                                                                                                                                                                                                                                                                                                                                                                                                                                                                                                                                                                                                                                                                                                                                                                                                                                             | Buch   | Hospitot             | Execut      | 4     | 1        |                       | 1                |               | 1            |
| [  | 1035 | 3/22   | Am                                                                                                                                                                                                                                                                                                                                                                                                                                                                                                                                                                                                                                                                                                                                                                                                                                                                                                                                                                                                                                                                                                                                                                                                                                                                                                                                                                                                                                                                                                                                                                                                                                                                                                                                                                                                                                                                                                                                                                                                                                                                                                                             | Rich   | matthe               | Spectral    | port  |          | 1                     |                  | 1             |              |
| Į, | 534  | 3/22   | Fm                                                                                                                                                                                                                                                                                                                                                                                                                                                                                                                                                                                                                                                                                                                                                                                                                                                                                                                                                                                                                                                                                                                                                                                                                                                                                                                                                                                                                                                                                                                                                                                                                                                                                                                                                                                                                                                                                                                                                                                                                                                                                                                             | Frede  | DA                   | Excend      | 20    | 3        | 1                     | 1                | 1             | 1            |
|    | 035  | 3/23   | Am                                                                                                                                                                                                                                                                                                                                                                                                                                                                                                                                                                                                                                                                                                                                                                                                                                                                                                                                                                                                                                                                                                                                                                                                                                                                                                                                                                                                                                                                                                                                                                                                                                                                                                                                                                                                                                                                                                                                                                                                                                                                                                                             | Sereny | motito               | spechani    | +     |          |                       | 1                | 1             | -            |
|    |      | 3/23   | Por                                                                                                                                                                                                                                                                                                                                                                                                                                                                                                                                                                                                                                                                                                                                                                                                                                                                                                                                                                                                                                                                                                                                                                                                                                                                                                                                                                                                                                                                                                                                                                                                                                                                                                                                                                                                                                                                                                                                                                                                                                                                                                                            | Rich   | DA                   | Forcen      | 1 36  | 13       | 1                     |                  | 1             | 1            |
|    |      | 3/27   | am                                                                                                                                                                                                                                                                                                                                                                                                                                                                                                                                                                                                                                                                                                                                                                                                                                                                                                                                                                                                                                                                                                                                                                                                                                                                                                                                                                                                                                                                                                                                                                                                                                                                                                                                                                                                                                                                                                                                                                                                                                                                                                                             | Jeremy | mostitio.            | Spechanist  |       | 1        | 1                     | -                | 1             | -            |
| 3  | 4 1  | 3/27   | PIM                                                                                                                                                                                                                                                                                                                                                                                                                                                                                                                                                                                                                                                                                                                                                                                                                                                                                                                                                                                                                                                                                                                                                                                                                                                                                                                                                                                                                                                                                                                                                                                                                                                                                                                                                                                                                                                                                                                                                                                                                                                                                                                            |        | ve                   | PolyAles    | 4     |          | 1                     | 1                | 1             | -            |