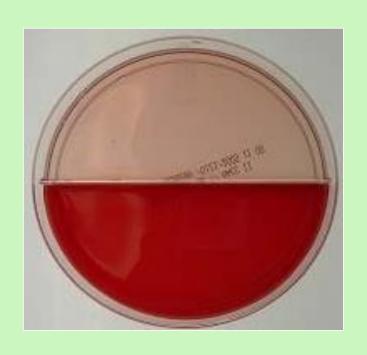

Medically Important Antimicrobial Use Food Animals-2017

| Species | 2016<br>(kg x 10 <sup>6</sup> ) | 2017<br>(kg x 10 <sup>6</sup> ) | % Change   |  |  |  |
|---------|---------------------------------|---------------------------------|------------|--|--|--|
| Cattle  | 3.6                             | 2.3                             | -35        |  |  |  |
| Swine   | 3.1                             | 2                               | -35        |  |  |  |
| Poultry | 1.3                             | 0.9                             | <b>-26</b> |  |  |  |
| All     | 8.4                             | 5.6                             | -33        |  |  |  |

#### U.S. 2017 IMM < 1% of total



FDA-CVM-Dec 2018

# **Milk Bacteriology**





## **Veterinary Clinic and On-farm Culture**





#### Record Keeping

| ı  | 1935 | 3.6    |