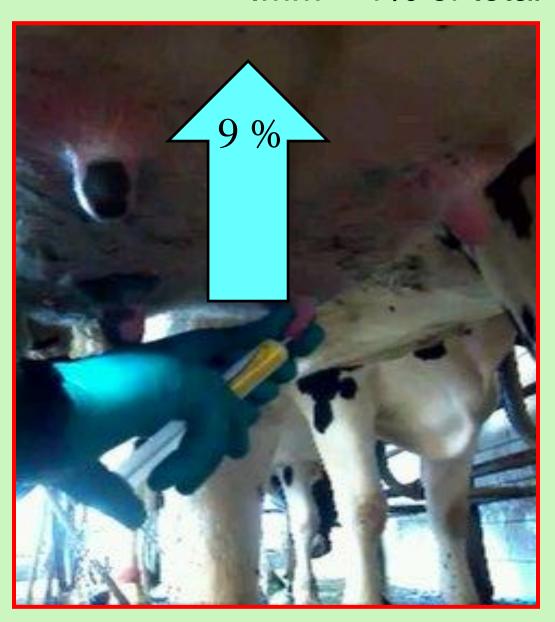

Use Only
- No Production Use
  - Enhance growth or feed efficiency
- No ELDU
- Valid VCPR



# Medically Important Antimicrobial Use Food Animals-2017

| Species | 2016<br>(kg x 10 <sup>6</sup> ) | 2017<br>(kg x 10 <sup>6</sup> ) | % Change   |  |  |  |
|---------|---------------------------------|---------------------------------|------------|--|--|--|
| Cattle  | 3.6                             | 2.3                             | -35        |  |  |  |
| Swine   | 3.1                             | 2                               | -35        |  |  |  |
| Poultry | 1.3                             | 0.9                             | <b>-26</b> |  |  |  |
| All     | 8.4                             | 5.6                             | -33        |  |  |  |

#### U.S. 2017 IMM < 1% of total



FDA-CVM-Dec 2018

# **Milk Bacteriology**





## **Veterinary Clinic and On-farm Culture**





#### Record Keeping

| ı  | 1935 | 3.6    |