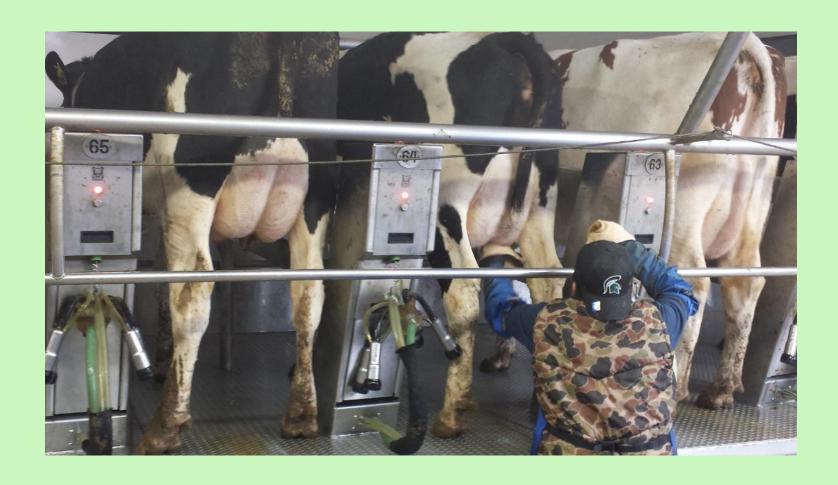

# Antimicrobial Stewardship Starts with Animal Husbandry

**Animal Husbandry Decreases Disease Incidence** 

Decreased Disease Incidence
Reduces Antimicrobial Drug Use