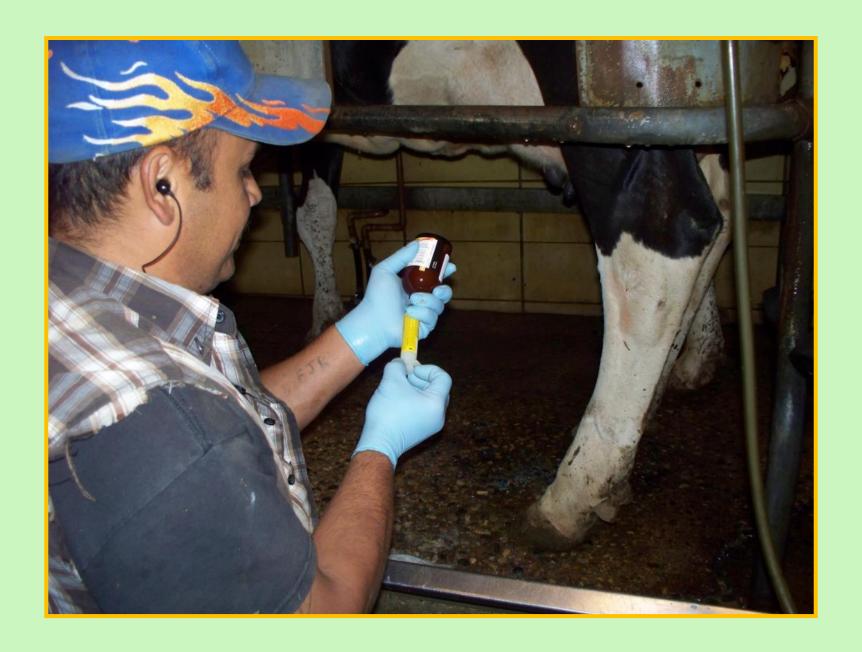

# Antimicrobial Stewardship Starts with Animal Husbandry

**Animal Husbandry Decreases Disease Incidence** 

Decreased Disease Incidence
Reduces Antimicrobial Drug Use