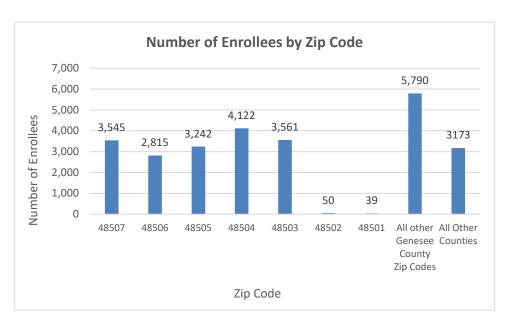

e already enrolled as of 5/9/2016. |        | Spenddown        | 4      |





(data as of 1/26/2021) Page 1 of 2



## **Flint Waiver Progress Report**

Tuesday, January 26, 2021



#### **Health Plan Enrollment**

| Aetna Better Health of Michigan  | 26    | 0.1%  |
|----------------------------------|-------|-------|
| BLUE CROSS COMPLETE              | 3,249 | 13.7% |
| HAP EMPOWERED                    | 503   | 2.1%  |
| MCLAREN HEALTH PLAN              | 5,378 | 22.8% |
| MERIDIAN HEALTH PLAN OF MICHIGAN | 5,145 | 21.8% |
| MOLINA HEALTHCARE OF MICHIGAN    | 7,581 | 32.1% |
| PRIORITY HEALTH GOV PROGRAMS INC | 60    | 0.3%  |
| TOTAL HEALTH CARE                | 25    | 0.1%  |
| UnitedHealthcare Community Plan  | 1,642 | 6.9%  |
| UPPER PENINSULA HEALTH PLAN INC  | 24    | 0.1%  |



# **Application and Applicant Data** (since 5/9/16)

| Total Applications                                          | 29,936  |
|-------------------------------------------------------------|---------|
| Applicant Data                                              |         |
| Applicants approved                                         | 14,274  |
| Applicants approved for other Medicaid health care programs | 14,228  |
| Applicants pending                                          | 8       |
| Applicants denied                                           | 85,020  |
| Total Applicants                                            | 113,530 |

Application data is a running total and will not match enrollment data referenced on page 1 due to data system variances and normal monthly enrollment c