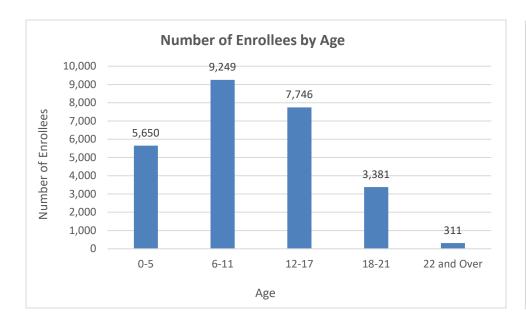

OTAL ENROLLEES: 26,337**

#### **Enrollment Breakdown**

| Gender |        | Pregnant Women and Under 21 |        |
|--------|--------|-----------------------------|--------|
| Male   | 13,249 | Pregnant Women              | 412    |
| Female | 13,088 | Under 21                    | 25,925 |

| Existing and New Enrollees                                  |        | Type of Coverage |        |
|-------------------------------------------------------------|--------|------------------|--------|
| Existing*                                                   | 21,381 | Full Coverage    | 26,296 |
| New                                                         | 4,956  | Limited Coverage | 37     |
| *Existing refers to people already enrolled as of 5/9/2016. |        | Spenddown        | 4      |





(data as of 1/26/2021) Page 1 of 2



## **Flint Waiver Progress Report**

Tuesday, January 26, 2021



#### **Health Plan Enrollment**

| Aetna Better Health of Michigan  | 26    | 0.1%  |
|----------------------------------|-------|-------|
| BLUE CROSS COMPLETE              | 3,249 | 13.7% |
| HAP EMPOWERED                    | 503   | 2.1%  |
| MCLAREN HEALTH PLAN              | 5,378 | 22.8% |
| MERIDIAN HEALTH PLAN OF MICHIGAN | 5,145 | 21.8% |
| MOLINA HEALTHCARE OF MICHIGAN    | 7,581 | 32.1% |
| PRIORITY HEALTH GOV PROGRAMS INC | 60    | 0.3%  |
| TOTAL HEALTH CARE                | 25    | 0.1%  |
| UnitedHealthcare Community Plan  | 1,642 | 6.9%  |
| UPPER PENINSULA HEALTH PLAN INC  | 24    | 0.1%  |



# **Application and Applicant Data** (since 5/9/16)

| Total Applications