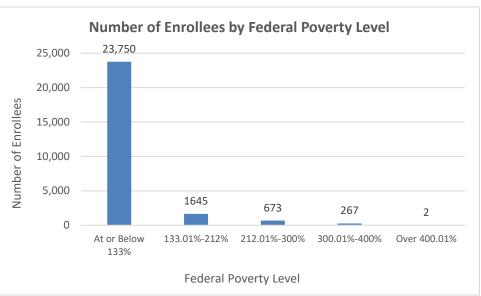

AL ENROLLEES: 26,337**

#### **Enrollment Breakdown**

| Gender |        | Pregnant Women and Under 21 |        |
|--------|--------|-----------------------------|--------|
| Male   | 13,249 | Pregnant Women              | 412    |
| Female | 13,088 | Under 21                    | 25,925 |

| Existing and New Enrollees                                  |        | Type of Coverage |        |
|-------------------------------------------------------------|--------|------------------|--------|
| Existing*                                                   | 21,381 | Full Coverage    | 26,296 |
| New                                                         | 4,956  | Limited Coverage | 37     |
| *Existing refers to people already enrolled as of 5/9/2016. |        | Spenddown        | 4      |





(data as of 1/26/2021) Page 1 of 2



## **Flint Waiver Progress Report**

Tuesday, January 26, 2021



#### **Health Plan Enrollment**

| Aetna Better Health of Michigan  | 26    | 0.1%  |
|----------------------------------|-------|-------|
| BLUE CROSS COMPLETE              | 3,249 | 13.7% |
| HAP EMPOWERED                    | 503   | 2.1%  |
| MCLAREN HEALTH PLAN              | 5,378 | 22.8% |
| MERIDIAN HEALTH PLAN OF MICHIGAN | 5,145 | 21.8% |
| MOLINA HEALTHCARE OF MICHIGAN    | 7,581 | 32.1% |
| PRIORITY HEALTH GOV PROGRAMS INC | 60    | 0.3%  |
| TOTAL HEALTH CARE                | 25    | 0.1%  |
| UnitedHealthcare Community Plan  | 1,642 | 6.9%  |
| UPPER PENINSULA HEALTH PLAN INC  | 24    | 0.1%  |



# **Application and Applicant Data** (since 5/9/16)

| Total Applications