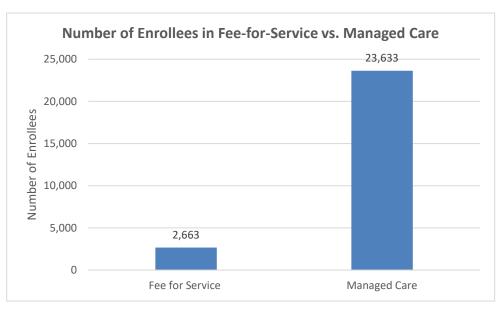

|
|--------|--------|-----------------------------|--------|
| Male   | 13,249 | Pregnant Women              | 412    |
| Female | 13,088 | Under 21                    | 25,925 |

| Existing and New Enrollees                                  |        | Type of Coverage |        |
|-------------------------------------------------------------|--------|------------------|--------|
| Existing*                                                   | 21,381 | Full Coverage    | 26,296 |
| New                                                         | 4,956  | Limited Coverage | 37     |
| *Existing refers to people already enrolled as of 5/9/2016. |        | Spenddown        | 4      |





(data as of 1/26/2021) Page 1 of 2



## **Flint Waiver Progress Report**

Tuesday, January 26, 2021



#### **Health Plan Enrollment**

| Aetna Better Health of Michigan  | 26    | 0.1%  |
|----------------------------------|-------|-------|
| BLUE CROSS COMPLETE              | 3,249 | 13.7% |
| HAP EMPOWERED                    | 503   | 2.1%  |
| MCLAREN HEALTH PLAN              | 5,378 | 22.8% |
| MERIDIAN HEALTH PLAN OF MICHIGAN | 5,145 | 21.8% |
| MOLINA HEALTHCARE OF MICHIGAN    | 7,581 | 32.1% |
| PRIORITY HEALTH GOV PROGRAMS INC | 60    | 0.3%  |
| TOTAL HEALTH CARE                | 25    | 0.1%  |
| UnitedHealthcare Community Plan  | 1,642 | 6.9%  |
| UPPER PENINSULA HEALTH PLAN INC  | 24    | 0.1%  |



# **Application and Applicant Data** (since 5/9/16)

| Total Applications                                          | 29,936  |
|---------------------------------------------------