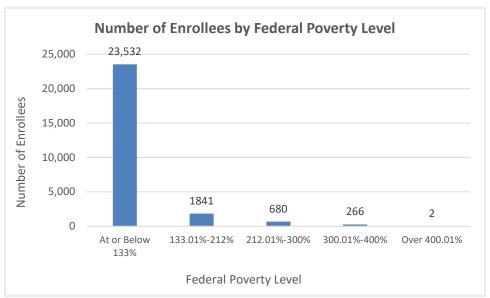

AL ENROLLEES: 26,321**

#### **Enrollment Breakdown**

| Gender |        | Pregnant Women and Under 21 |        |
|--------|--------|-----------------------------|--------|
| Male   | 13,217 | Pregnant Women              | 419    |
| Female | 13,104 | Under 21                    | 25,902 |

| Existing and New Enrollees                                  |        | Type of Coverage |        |
|-------------------------------------------------------------|--------|------------------|--------|
| Existing*                                                   | 21,403 | Full Coverage    | 26,274 |
| New                                                         | 4,918  | Limited Coverage | 43     |
| *Existing refers to people already enrolled as of 5/9/2016. |        | Spenddown        | 4      |





(data as of 12/28/2020) Page 1 of 2



## **Flint Waiver Progress Report**

Monday, December 28, 2020





#### **Health Plan Enrollment**

| Aetna Better Health of Michigan  | 24    | 0.1%  |
|----------------------------------|-------|-------|
| BLUE CROSS COMPLETE              | 3,230 | 13.7% |
| HAP EMPOWERED                    | 506   | 2.1%  |
| MCLAREN HEALTH PLAN              | 5,382 | 22.9% |
| MERIDIAN HEALTH PLAN OF MICHIGAN | 5,119 | 21.7% |
| MOLINA HEALTHCARE OF MICHIGAN    | 7,579 | 32.2% |
| PRIORITY HEALTH GOV PROGRAMS INC | 58    | 0.2%  |
| TOTAL HEALTH CARE                | 26    | 0.1%  |
| UnitedHealthcare Community Plan  | 1,605 | 6.8%  |
| UPPER PENINSULA HEALTH PLAN INC  | 22    | 0.1%  |

# **Application and Applicant Data** (since 5/9/16)

| Total Applications