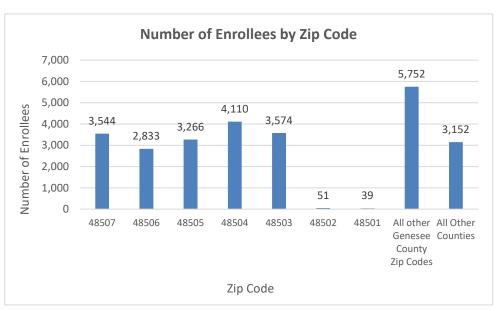

|
|--------|--------|-----------------------------|--------|
| Male   | 13,217 | Pregnant Women              | 419    |
| Female | 13,104 | Under 21                    | 25,902 |

| Existing and New Enrollees                                  |        | Type of Coverage |        |
|-------------------------------------------------------------|--------|------------------|--------|
| Existing*                                                   | 21,403 | Full Coverage    | 26,274 |
| New                                                         | 4,918  | Limited Coverage | 43     |
| *Existing refers to people already enrolled as of 5/9/2016. |        | Spenddown        | 4      |





(data as of 12/28/2020) Page 1 of 2



## **Flint Waiver Progress Report**

Monday, December 28, 2020





#### **Health Plan Enrollment**

| Aetna Better Health of Michigan  | 24    | 0.1%  |
|----------------------------------|-------|-------|
| BLUE CROSS COMPLETE              | 3,230 | 13.7% |
| HAP EMPOWERED                    | 506   | 2.1%  |
| MCLAREN HEALTH PLAN              | 5,382 | 22.9% |
| MERIDIAN HEALTH PLAN OF MICHIGAN | 5,119 | 21.7% |
| MOLINA HEALTHCARE OF MICHIGAN    | 7,579 | 32.2% |
| PRIORITY HEALTH GOV PROGRAMS INC | 58    | 0.2%  |
| TOTAL HEALTH CARE                | 26    | 0.1%  |
| UnitedHealthcare Community Plan  | 1,605 | 6.8%  |
| UPPER PENINSULA HEALTH PLAN INC  | 22    | 0.1%  |

# **Application and Applicant Data** (since 5/9/16)

| Total Applications                                          | 29,797  |
|-----------------------------------------------------