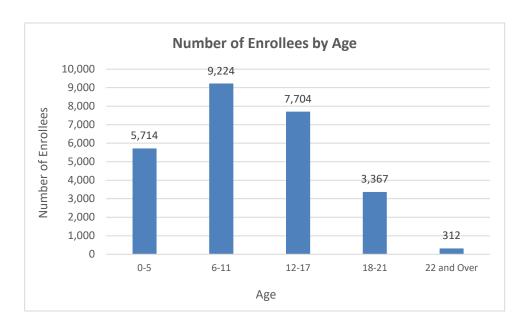

OTAL ENROLLEES: 26,321**

#### **Enrollment Breakdown**

| Gender |        | Pregnant Women and Under 21 |        |
|--------|--------|-----------------------------|--------|
| Male   | 13,217 | Pregnant Women              | 419    |
| Female | 13,104 | Under 21                    | 25,902 |

| Existing and New Enrollees                                  |        | Type of Coverage |        |
|-------------------------------------------------------------|--------|------------------|--------|
| Existing*                                                   | 21,403 | Full Coverage    | 26,274 |
| New                                                         | 4,918  | Limited Coverage | 43     |
| *Existing refers to people already enrolled as of 5/9/2016. |        | Spenddown        | 4      |





(data as of 12/28/2020) Page 1 of 2



## **Flint Waiver Progress Report**

Monday, December 28, 2020





#### **Health Plan Enrollment**

| Aetna Better Health of Michigan  | 24    | 0.1%  |
|----------------------------------|-------|-------|
| BLUE CROSS COMPLETE              | 3,230 | 13.7% |
| HAP EMPOWERED                    | 506   | 2.1%  |
| MCLAREN HEALTH PLAN              | 5,382 | 22.9% |
| MERIDIAN HEALTH PLAN OF MICHIGAN | 5,119 | 21.7% |
| MOLINA HEALTHCARE OF MICHIGAN    | 7,579 | 32.2% |
| PRIORITY HEALTH GOV PROGRAMS INC | 58    | 0.2%  |
| TOTAL HEALTH CARE                | 26    | 0.1%  |
| UnitedHealthcare Community Plan  | 1,605 | 6.8%  |
| UPPER PENINSULA HEALTH PLAN INC  | 22    | 0.1%  |

# **Application and Applicant Data** (since 5/9/16)

| Total Application