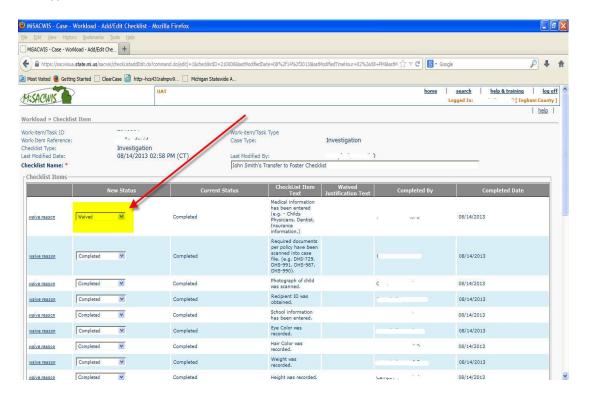

21. If 'Waived' is selected from the **New Status** dropdown, the user must click on the **Waive Reason** hyperlink and add text.

22. When all of the questions have been completed, click Save.

|   | <u>waive reason</u> | Not Completed               | Not Completed | Describe current<br>medicine and/or special<br>medical/mental health<br>instructions given to the<br>foster parents at the<br>time of placement was<br>recorded. |                      |                                       |                                                   |     |
|---|---------------------|-----------------------------|---------------|------------------------------------------------------------------------------------------------------------------------------------------------------------------|----------------------|---------------------------------------|---------------------------------------------------|-----|
|   | <u>waive reason</u> | Not Completed               | Not Completed | Briefly describe childs<br>physical and emotional<br>state at time of<br>placement was<br>recorded.                                                              |                      |                                       |                                                   | III |
|   | k                   |                             |               |                                                                                                                                                                  |                      |                                       |                                                   |     |
| / | Apply Save Ca       | ncel                        |               |                                                                                                                                                                  |                      |                                       |                                                   |     |
| Į | HOME                | TRAINING PRIVACY & SECURITY | 1             |                                                                                                                                                                  | <u>View Log</u>   ua | T version: SACWIS.REL.2.CD1.52 - Fri, | 2 Aug 2013 10\:39\:03 AM EDT <u>Release Notes</u> | ¥   |

23. Once the Transfer to Foster Care Checklist is saved, there should be '19 of 19 Complete' in the **Status** column if all of the questions were answered.

| 🥹 MiSACWIS - Case - Workload - CheckList - Mozilla Fi                  | refox                                                          |                     |                                           | _ # X                                     |
|------------------------------------------------------------------------|----------------------------------------------------------------|---------------------|-------------------------------------------|-------------------------------------------|
| Eile Edit View Higtory Bookmarks Tools Help                            |                                                                |                     |                                           |                                           |
| MISACWIS - Case - Workload - CheckList +                               |                                                                |                     |                                           |                                           |
| 🗲 🔒 https://sacwisua. <b>state.mi.us</b> /sacwis/checkListSearchInit.c | 0                                                              |                     | ☆ ▼ C Soogle                              | ₽ ↓ 俞                                     |
| 🙍 Most Visited 🧶 Getting Started 🗍 ClearCase 🍓 httphcs4                | 31ralmpw9 🗌 Michigan Statewide A                               |                     |                                           |                                           |
| MISAOWIS                                                               | UAT                                                            |                     | home search                               | help & training log off [ Ingham County ] |
|                                                                        |                                                                | 1                   | Logged In:                                | [ Ingham County ]                         |
| Case > Workload >Investigation > Investigation T                       | ppics                                                          |                     |                                           | 1 1000 1                                  |
| Investigation Header                                                   |                                                                |                     |                                           |                                           |
|                                                                        | stigation Name: Investigation Stat                             | tus: Open / Organiz | ation: Ingham County                      |                                           |
|                                                                        | ty Contact Due 07/31/2013 12:45 PM Category:<br>(ET) Category: | Overrid             | e Category:                               |                                           |
| Checklist Search Criteria                                              |                                                                |                     |                                           |                                           |
| Checklist Type: Transfer to Foster C                                   | are 💌                                                          |                     | Checklist Name:                           |                                           |
| Search Clear Form                                                      |                                                                |                     |                                           |                                           |
| Checklist Search Results                                               |                                                                |                     |                                           | 12                                        |
| Checklist Type                                                         | Checklist Name                                                 | Status              | Last Modified Date                        | Last Modified By                          |
| select Transfer to Foster Care                                         | John Smith's Transfer to Foster Checklist                      | 19 of 19 Complete 0 | 8/14/2013 02:58 PM CT                     | 1 H A 11 H                                |
| Checklist Type: Please Select                                          | an Option                                                      | Add Ch              | ecklist                                   |                                           |
|                                                                        |                                                                |                     |                                           |                                           |
| HOME   HELP & TRAINING   PRIVACY & SECURI                              | TY I                                                           | View Log   UAT      | ersion: SACWIS.REL.2.CD1.55 - Tue, 13 Aug | 2013 11\:31\:40 AM EDT Release Notes      |