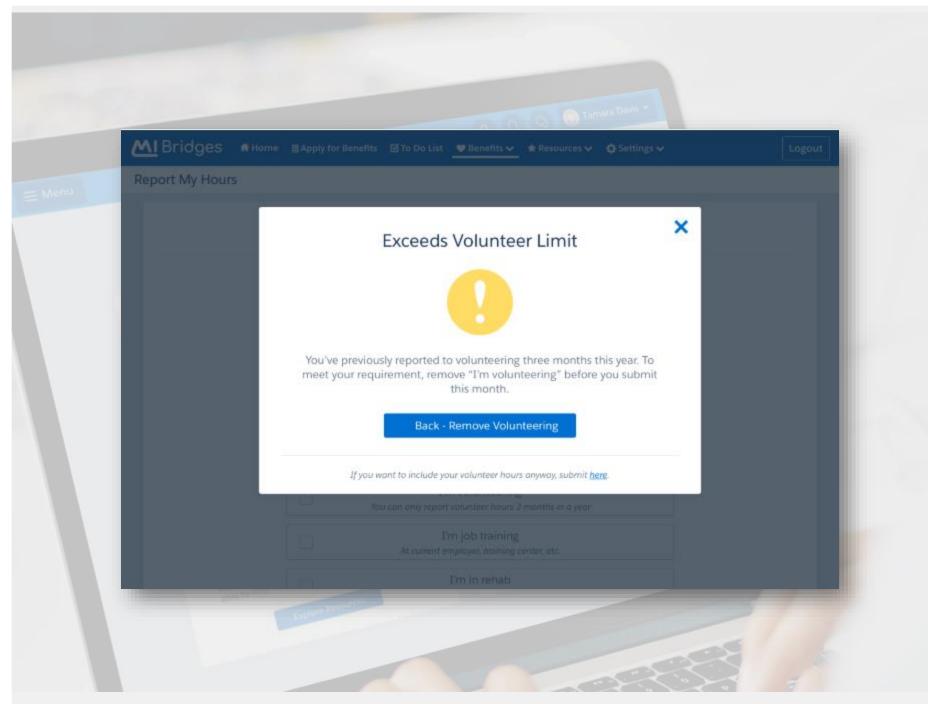

#### No Action Needed

| Month         | You're All Set | Details                                                                                                                        |
|---------------|----------------|--------------------------------------------------------------------------------------------------------------------------------|
| January 2019  | ✓              | You have an exemption that excuses you from reporting hours this month.                                                        |
| February 2019 |                | <ul> <li>You said:</li> <li>I have a job</li> <li>I'm looking for a job</li> <li>I'm in a tribal employment program</li> </ul> |
| March 2019    | ✓              | Based on what you previously told us about your situation, you do not need to report hours for this month.                     |