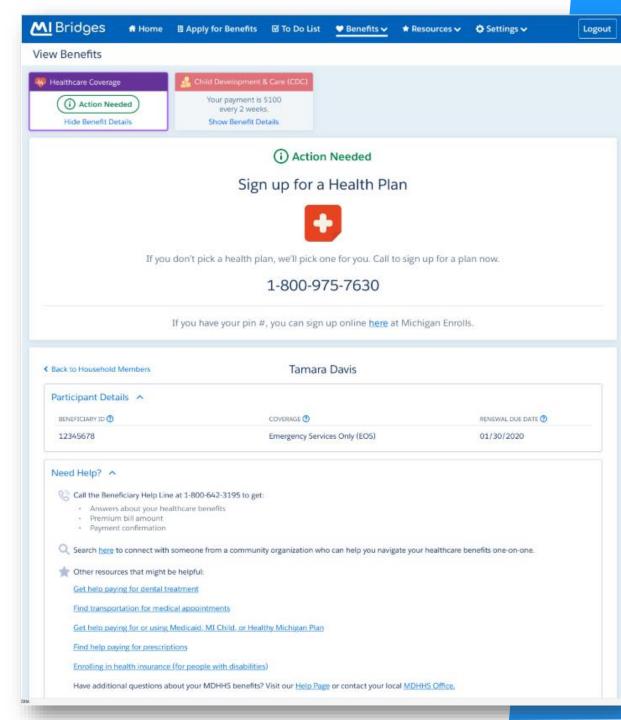

### Healthcare

"Need help with your benefits?" section with applicable information for the client.

Alert to the client that a Health Plan must be selected.

Link to Michigan Enrolls to select plan if the client has their pin number.