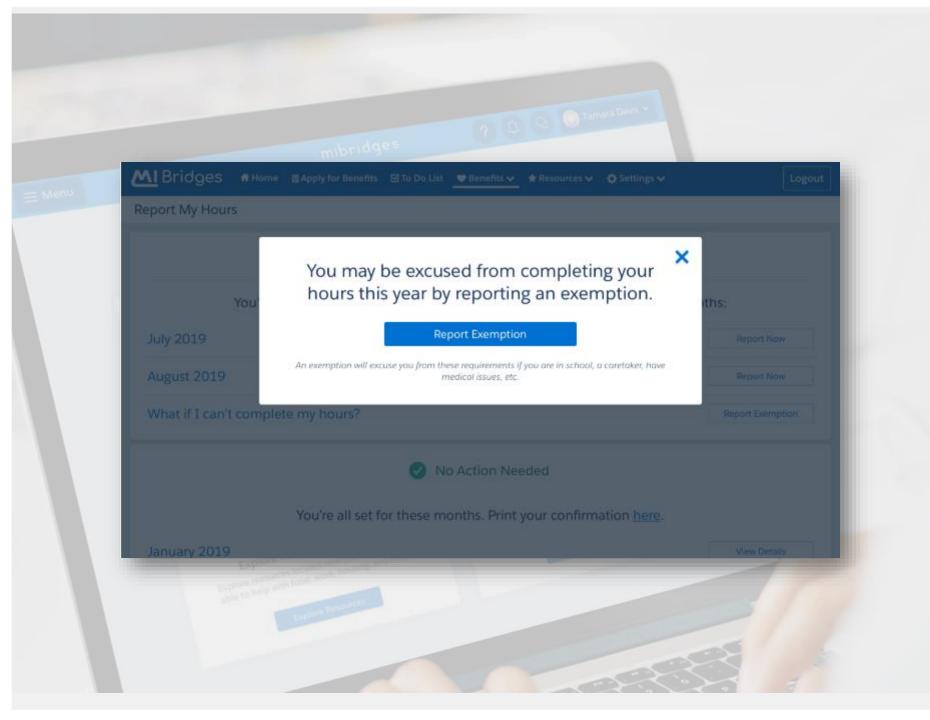

| <u>Al</u> Bridges | 📅 Home    | Apply for Benefits | 🗹 To Do List | 💙 Benefits 🗸 | 🖈 Resources 🗸 | Settings            | Logou                   |
|-------------------|-----------|--------------------|--------------|--------------|---------------|---------------------|-------------------------|
| eport My Hour     | s         |                    |              |              |               |                     |                         |
|                   |           |                    | <b>!</b> A   | ction Ne     | eded          |                     |                         |
|                   | You're re | equired to repor   | t hours or r | eport an ex  | emption for t | he following        | g months:               |
| July 2019         |           |                    |              |              |               |                     | Report Now              |
| August 2019       |           |                    |              |              |               |                     | Report Now              |
| What if I can't   | comple    | te my hours?       |              |              |               |                     | Report Exemption        |
|                   |           |                    | 🕑 No         | Action N     | eeded         |                     |                         |
|                   |           | You're all set f   | or these m   | onths. Print | your confirm  | ation <u>here</u> . |                         |
| January 2019      |           |                    |              |              |               |                     | View Details            |
| February 2019     | Ð         |                    |              |              |               |                     | View Details            |
| March 2019        |           |                    |              |              |               |                     | View Details            |
| April 2019        |           |                    |              |              |               |                     | View Details            |
| May 2019          |           |                    |              |              |               |                     | View Details            |
| June 2019         |           |                    |              |              |               |                     | View Details            |
|                   |           |                    | 🦲 Но         | urs Incor    | nplete        |                     |                         |
| You said          | you didn  | 't meet your ho    | urs for this | month(s). Y  | ou can updat  | e your hour         | s if this is incorrect. |
| September 20      | )19       |                    |              |              |               |                     | Report Now              |
| October 2019      |           |                    |              |              |               |                     | View Details            |

For Demonstration Purposes Only

| <u>Al</u> Bridges | 📅 Home    | Apply for Benefits | 🗹 To Do List | 💙 Benefits 🗸 | 🖈 Resources 🗸 | Settings            | Logou                   |
|-------------------|-----------|--------------------|--------------|--------------|---------------|---------------------|-------------------------|
| eport My Hour     | s         |                    |              |              |               |                     |                         |
|                   |           |                    | <b>!</b> A   | ction Ne     | eded          |                     |                         |
|                   | You're re | equired to repor   | t hours or r | eport an ex  | emption for t | he following        | g months:               |
| July 2019         |           |                    |              |              |               |                     | Report Now              |
| August 2019       |           |                    |              |              |               |                     | Report Now              |
| What if I can't   | comple    | te my hours?       |              |              |               |                     | Report Exemption        |
|                   |           |                    | 🕑 No         | Action N     | eeded         |                     |                         |
|                   |           | You're all set f   | or these m   | onths. Print | your confirm  | ation <u>here</u> . |                         |
| January 2019      |           |                    |              |              |               |                     | View Details            |
| February 2019     | Ð         |                    |              |              |               |                     | View Details            |
| March 2019        |           |                    |              |              |               |                     | View Details            |
| April 2019        |           |                    |              |              |               |                     | View Details            |
| May 2019          |           |                    |              |              |               |                     | View Details            |
| June 2019         |           |                    |              |              |               |                     | View Details            |
|                   |           |                    | 🦲 Но         | urs Incor    | nplete        |                     |                         |
| You said          | you didn  | 't meet your ho    | urs for this | month(s). Y  | ou can updat  | e your hour         | s if this is incorrect. |
| September 20      | )19       |                    |              |              |               |                     | Report Now              |
| October 2019      |           |                    |              |              |               |                     | View Details            |