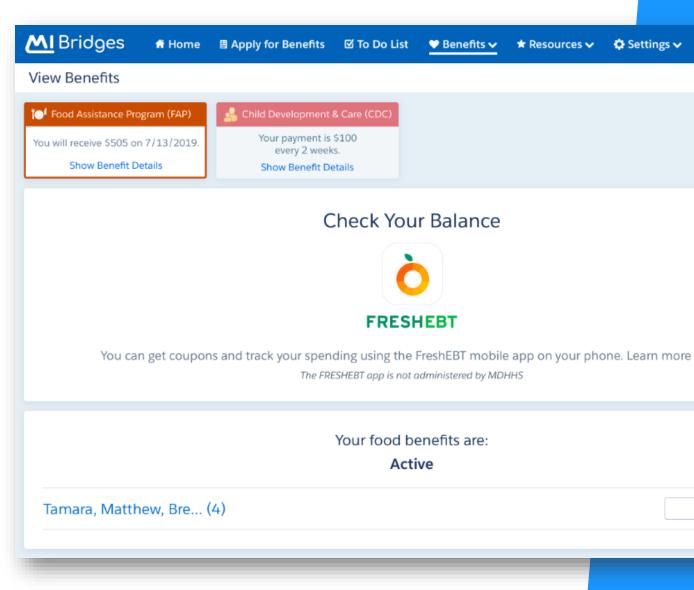

### Food Assistance

Clients have Use & Stretch Benefits information for Double Up Food Buck and location finder.

EBT card information Other helpful resource links

| <u>M</u> Bridges                    | 6 👘 Home                             | 目 Apply for Benefits                                                                                    | 🗹 To Do List | 🎔 Benefits 🗸          | 🖈 Resources 🗸             | 🗘 Sett      |
|-------------------------------------|--------------------------------------|---------------------------------------------------------------------------------------------------------|--------------|-----------------------|---------------------------|-------------|
| View Benefits                       |                                      |                                                                                                         |              |                       |                           |             |
| You will receive \$50<br>Show Benef | 5 on 7/13/2019.                      | Child Development<br>Your payment is<br>every 2 week<br>Show Benefit De                                 | \$100<br>(s. |                       |                           |             |
| < Back to Househ                    | old Members                          | Foo                                                                                                     | d Assistance | Program (FAI          | P)                        |             |
| Benefit Deta                        |                                      | w All                                                                                                   | PAYMENT AMOL | TML                   | NEXT PAYMENT (2)<br>\$505 |             |
| Get dout<br>• Find a l              | ocation near you.                    | eggies at participating grocer<br>i-7 business days. If you nee                                         | -            |                       | -                         | :ks Program |
| Find food<br>Get food<br>Get baby   | vouchers that you<br>food or formula | be helpful:<br>nks, and other emergency fo<br>can exchange for groceries o<br>bout your MDHHS benefits? | or meals     | ge or contact your lo | cal <u>MDHHS Office,</u>  |             |
|                                     |                                      |                                                                                                         |              |                       |                           |             |

### Food Assistance

Clients can download the FRESHEBT App to check their balance

https://www.freshebt.com/state/michigan/