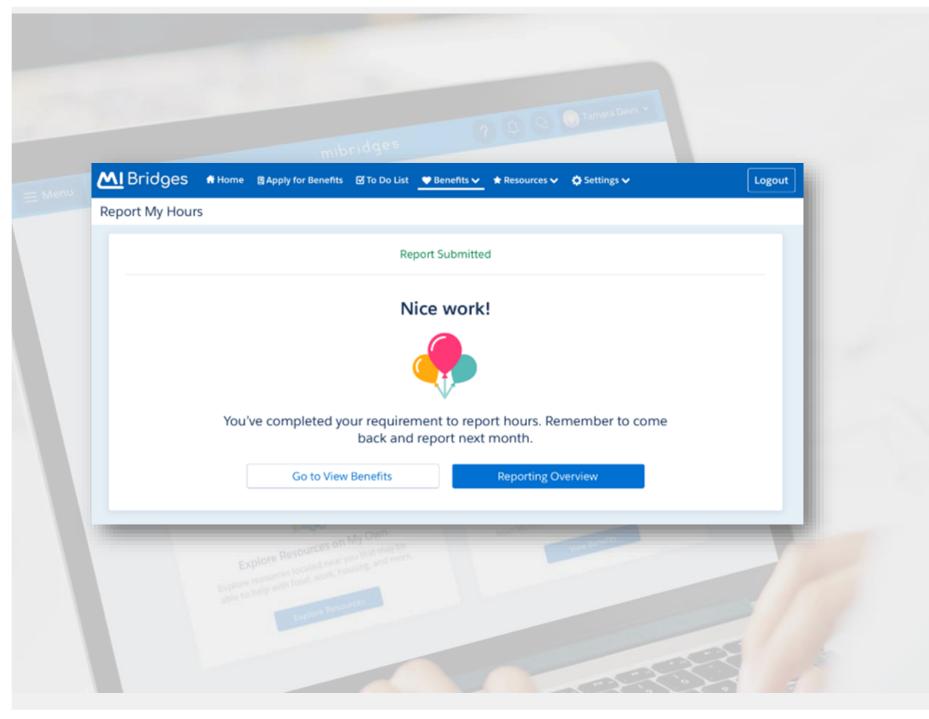

| <u>Al</u> Bridges | 📅 Home    | Apply for Benefits | 🗹 To Do List | 💙 Benefits 🗸 | 🖈 Resources 🗸 | Settings            | Logou                   |
|-------------------|-----------|--------------------|--------------|--------------|---------------|---------------------|-------------------------|
| eport My Hour     | s         |                    |              |              |               |                     |                         |
|                   |           |                    | <b>!</b> A   | ction Ne     | eded          |                     |                         |
|                   | You're re | equired to repor   | t hours or r | eport an ex  | emption for t | he following        | g months:               |
| July 2019         |           |                    |              |              |               |                     | Report Now              |
| August 2019       |           |                    |              |              |               |                     | Report Now              |
| What if I can't   | comple    | te my hours?       |              |              |               |                     | Report Exemption        |
|                   |           |                    | 🕑 No         | Action N     | eeded         |                     |                         |
|                   |           | You're all set f   | or these m   | onths. Print | your confirm  | ation <u>here</u> . |                         |
| January 2019      |           |                    |              |              |               |                     | View Details            |
| February 2019     | Ð         |                    |              |              |               |                     | View Details            |
| March 2019        |           |                    |              |              |               |                     | View Details            |
| April 2019        |           |                    |              |              |               |                     | View Details            |
| May 2019          |           |                    |              |              |               |                     | View Details            |
| June 2019         |           |                    |              |              |               |                     | View Details            |
|                   |           |                    | 🦲 Но         | urs Incor    | nplete        |                     |                         |
| You said          | you didn  | 't meet your ho    | urs for this | month(s). Y  | ou can updat  | e your hour         | s if this is incorrect. |
| September 20      | )19       |                    |              |              |               |                     | Report Now              |
| October 2019      |           |                    |              |              |               |                     | View Details            |

For Demonstration Purposes Only

| <u>Al</u> Bridges | 📅 Home    | Apply for Benefits | 🗹 To Do List | 💙 Benefits 🗸 | 🖈 Resources 🗸 | Settings            | Logou                   |
|-------------------|-----------|--------------------|--------------|--------------|---------------|---------------------|-------------------------|
| eport My Hour     | s         |                    |              |              |               |                     |                         |
|                   |           |                    | <b>!</b> A   | ction Ne     | eded          |                     |                         |
|                   | You're re | equired to repor   | t hours or r | eport an ex  | emption for t | he following        | g months:               |
| July 2019         |           |                    |              |              |               |                     | Report Now              |
| August 2019       |           |                    |              |              |               |                     | Report Now              |
| What if I can't   | comple    | te my hours?       |              |              |               |                     | Report Exemption        |
|                   |           |                    | 🕑 No         | Action N     | eeded         |                     |                         |
|                   |           | You're all set f   | or these m   | onths. Print | your confirm  | ation <u>here</u> . |                         |
| January 2019      |           |                    |              |              |               |                     | View Details            |
| February 2019     | Ð         |                    |              |              |               |                     | View Details            |
| March 2019        |           |                    |              |              |               |                     | View Details            |
| April 2019        |           |                    |              |              |               |                     | View Details            |
| May 2019          |           |                    |              |              |               |                     | View Details            |
| June 2019         |           |                    |              |              |               |                     | View Details            |
|                   |           |                    | 🦲 Но         | urs Incor    | nplete        |                     |                         |
| You said          | you didn  | 't meet your ho    | urs for this | month(s). Y  | ou can updat  | e your hour         | s if this is incorrect. |
| September 20      | )19       |                    |              |              |               |                     | Report Now              |
| October 2019      |           |                    |              |              |               |                     | View Details            |