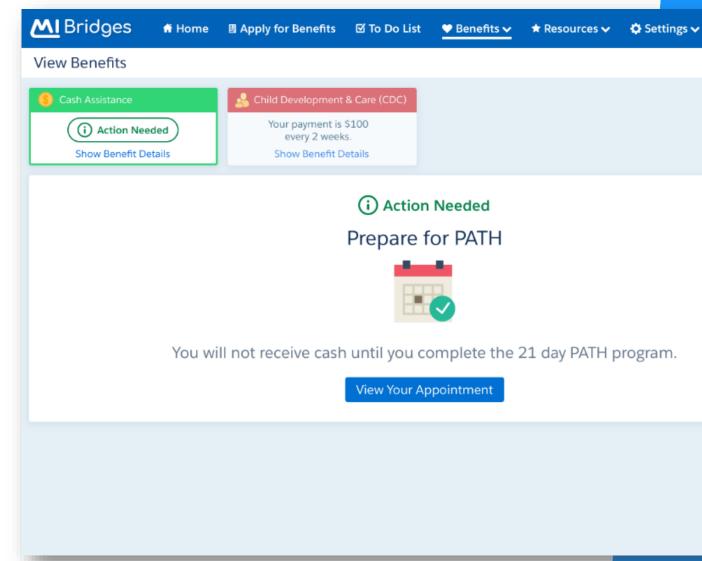

### Cash Assistance

Action needed for those who need to complete PATH to receive cash assistance