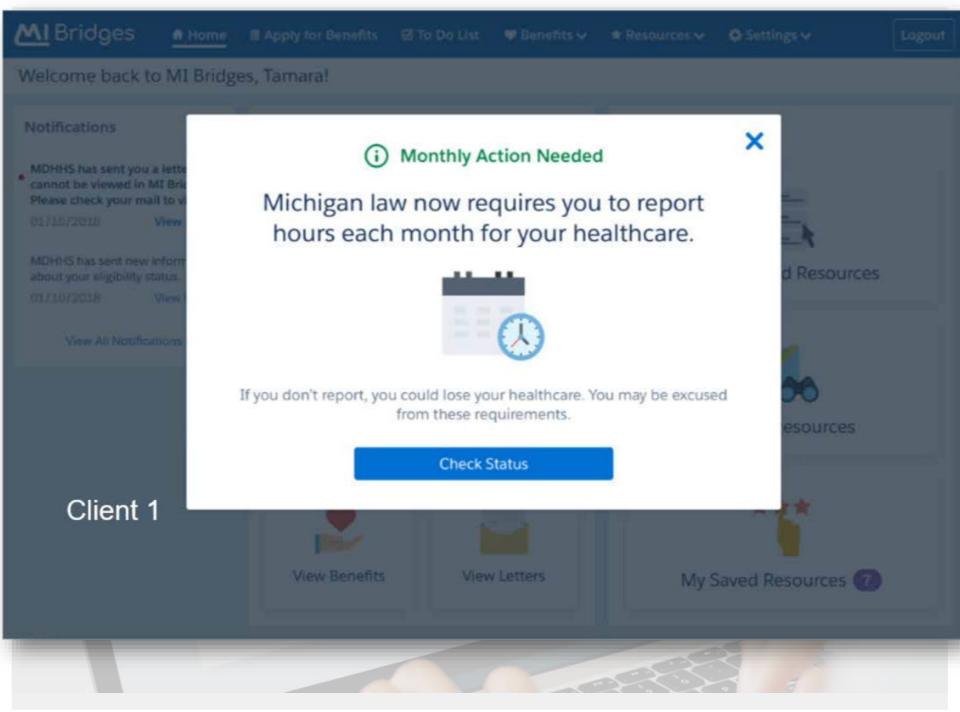

# **Monthly Reporting and Exemptions**

| MI Bridges                         | 📅 Home           | Apply for Benefits                  | 🗹 To Do List | 🎔 Benefits 🗸 | 🖈 Resources 🗸 | 🗘 Settings 🗸 | Logou |
|------------------------------------|------------------|-------------------------------------|--------------|--------------|---------------|--------------|-------|
| View Benefits                      |                  |                                     |              |              |               |              |       |
| 🐺 Healthcare Coverag               | je               | 🚣 Child Development                 | & Care (CDC) |              |               |              |       |
| (i) Monthly Action                 | Needed           | Your payment is<br>every 2 week     | \$100<br>(5. |              |               |              |       |
| Hide Benefit De                    | etails           | Show Benefit De                     | etails       |              |               |              |       |
| < Back to Household                | Members          |                                     | Tamara       | Davis        |               |              |       |
| Requirement D                      | etails A         |                                     |              |              |               |              |       |
| Reported hours<br>Check your statu | for this month?  | 2                                   |              |              |               |              |       |
| Can't complet                      | te requireme     | ents?                               |              |              |               |              |       |
| If you can't comp                  | olete your hours | , report an exemption <u>here</u> . |              |              |               |              |       |
| Participant Deta                   | ails 🗸           |                                     |              |              |               |              |       |
| Health Plan De                     | tails 🗸          |                                     |              |              |               |              |       |
| Need Help? V                       |                  |                                     |              |              |               |              |       |
|                                    |                  |                                     |              |              |               |              |       |
|                                    | -                | - Decision of the                   |              |              |               | -            | -     |
|                                    |                  |                                     |              |              |               |              |       |