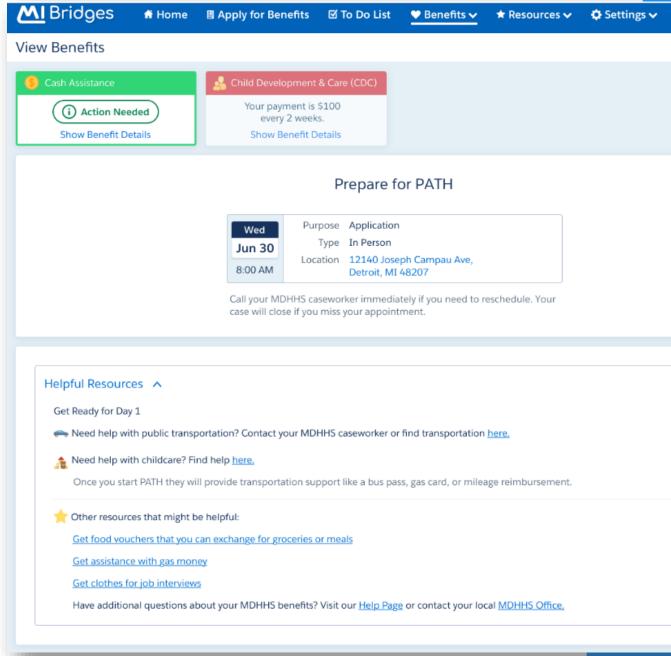

| :ks Program |
| Find food<br>Get food<br>Get baby   | vouchers that you<br>food or formula | be helpful:<br>nks, and other emergency fo<br>can exchange for groceries o<br>bout your MDHHS benefits? | or meals     | ge or contact your lo | cal <u>MDHHS Office,</u>  |             |
|                                     |                                      |                                                                                                         |              |                       |                           |             |

### Food Assistance

Clients can download the FRESHEBT App to check their balance



https://www.freshebt.com/state/michigan/

### Cash Assistance



Action needed for those who need to complete PATH to receive cash assistance

### Cash Assistance



Appointment details for Path preparation

### Reminders

Reminder notification with due date in Upload Documents.

Reminder notices when an appointment is upcoming so the user will not forget.

More specific notifications for eligibility determinations so the user will know what to do next.

Reminder notifications when a renewal is coming due so the user doesn't forget to submit.

| <u>I</u> Bridges                                                        | 🕈 Home                                              | 目 Apply for Benefits                                                                                             | s 🗹 To Do List       | 🎔 Benefits 🗸          | 🖈 Resources 🗸    |
|-------------------------------------------------------------------------|----------------------------