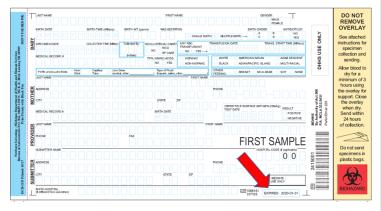

## A New Look to the Newborn Screening Card

Later this year or early next year, expect to see a different look to the newborn screening card. Most of the fields have remained the same but some have changed:

- 'Ambiguous' has been added as an option under Gender.
- 'Arab descent' was replaced with 'Middle Eastern descent' on the first sample card.
- 'Capillary tube' was replaced with 'venipuncture' on both cards. Note: the NBS Program discourages the use of capillary tubes to collect the blood spot specimen.
- If the baby is not being released to the care of the birth mother upon discharge, provide the adoptive parent, foster parent, or adoption agency information in the MOTHER section and select the appropriate option at the top of the MOTHER section.
- A notes field was added where the expiration date had been located on previous cards.
- The expiration date was moved to the middle right-hand side.
- The following fields were removed from the repeat sample card: race, ethnicity, hepatitis B test date and result, and mother's medical record number.