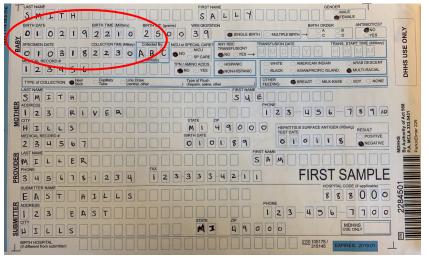

## A New Look to the Newborn Screening Card

Later this year or early next year, expect to see a different look to the newborn screening card. Most of the fields have remained the same but some have changed:

- 'Ambiguous' has been added as an option under Gender.
- 'Arab descent' was replaced with 'Middle Eastern descent' on the first sample card.
- 'Capillary tube' was replaced with 'venipuncture' on both cards. Note: the NBS Program discourages the use of capillary tubes to collect the blood spot specimen.
- If the baby is not being released to the care of the birth mother upon discharge, provide the adoptive parent, foster parent, or adoption agency information in the MOTHER section and select the appropriate option at the top of the MOTHER section.
- A notes field was added where the expiration date had been located on previous cards.
- The expiration date was moved to the middle right-hand side.
- The following fields were removed from the repeat sample card: race, ethnicity, hepatitis B test date and result, and mother's medical record number.