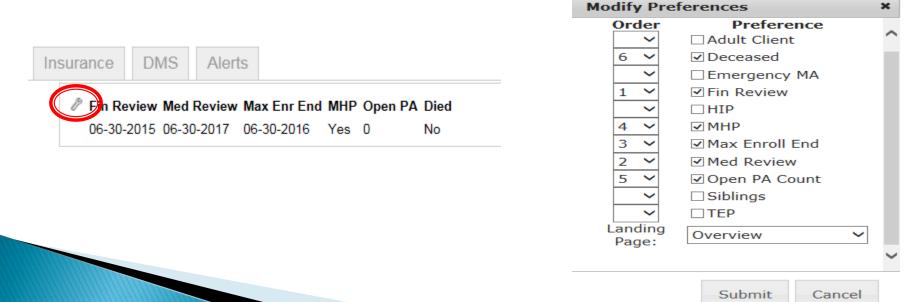

You can open a second instance of the CSHCS system by holding down the control (Ctrl) key and clicking on the CSHCS logo in the upper left corner?

Previously Viewed V

You can personalize your overview screen by using the select preference feature. Click on the small wrench icon then click the items you want viewable then indicate the order they should appear on your screen.