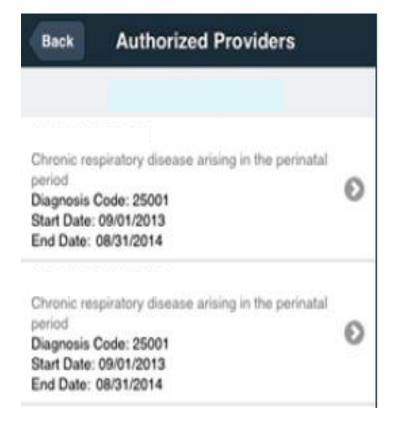

| 0 |             |                 |  |
| Start Date: 10/01/2009<br>End Date: 12/31/2999                  | 0 |             |                 |  |
| Childrens Special Health Care Services                          |   |             |                 |  |
| Managed Care                                                    | 0 |             |                 |  |
| Start Date: 01/01/2013<br>End Date : 07/31/2014                 | - |             |                 |  |



### Qualifying Diagnosis & Authorized Providers

Chronic respiratory disease arising in the perinatal period Diagnosis Code: 25001 Start Date: 09/01/2013 End Date: 08/31/2014

**Qualifying Diagnosis** 

Malocclusion, unspecified Diagnosis Code: 5244 Start Date: 09/01/2013 End Date: 08/31/2014

Back





# ButtonAuthorized Provider Details

| Back Authorized Provider Details                                                                          | Back Authorized Provider Details                                                        |
|-----------------------------------------------------------------------------------------------------------|-----------------------------------------------------------------------------------------|
| CSHCS CLIENT ELIGIBILITY<br>As of: 04/02/2014<br>Authorized From: 09/01/2013<br>Authorized To: 08/31/2014 | NANCY DODGE                                                                             |
|                                                                                                           | DIAGNOSIS CODE<br>25001