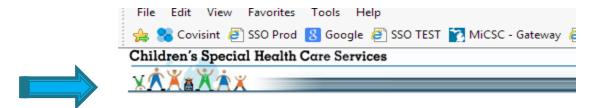

You can open a second instance of the CSHCS system by holding down the control (Ctrl) key and clicking on the CSHCS logo in the upper left corner?

Previously Viewed V

You can personalize your overview screen by using the select preference feature. Click on the small wrench icon then click the items you want viewable then indicate the order they should appear on your screen.