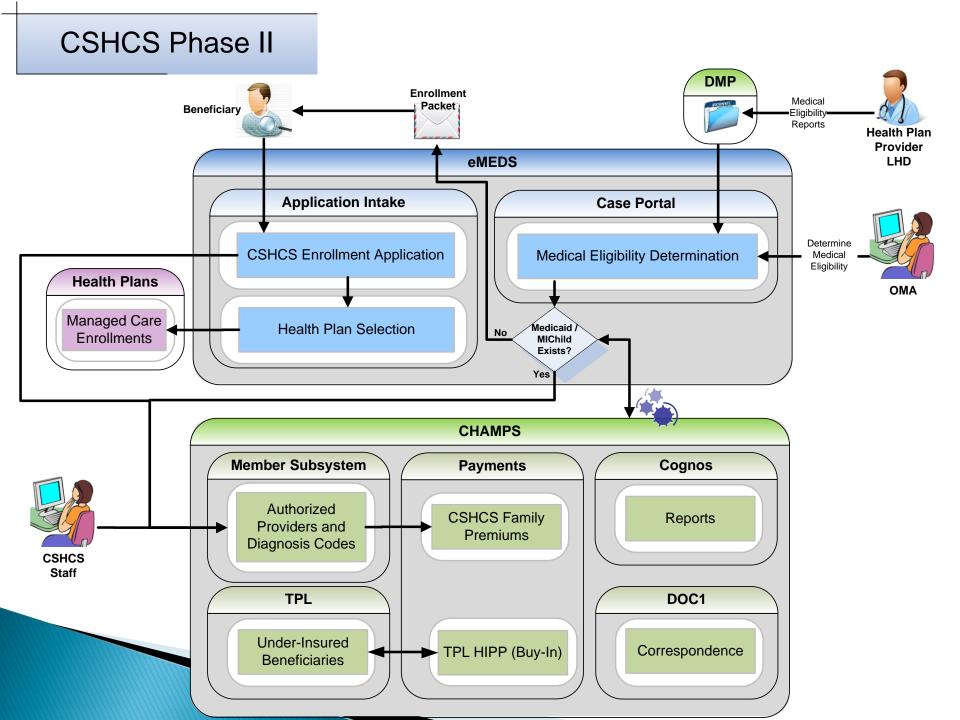

health department's CSHCS office to complete this section due to no federal tax form, change in family size, loss of income, or other similar circumstance.) Next

### Online IRPA

• Coming in late June





### Completed IRPA



Congratulations! Your Income Payment/Payment Agreement form has been successfully submitted to CSHCS team. To view the completed form, kindly go to the 'Letters' section.

OK

## Children's Special

## eMeds

- Medicaid Modernization
- Objective:
  - Improve Service Delivery to Families:
    - Coordination of Benefits
    - Access to Care
    - Align Services by Person, Not by Program
  - Provide Relief to State Workers
  - Streamline Processes to Improve...
    - Data Integrity & Governance
    - Efficiency
  - Leverage the State's Investment in Existing Systems





### **Questions?**