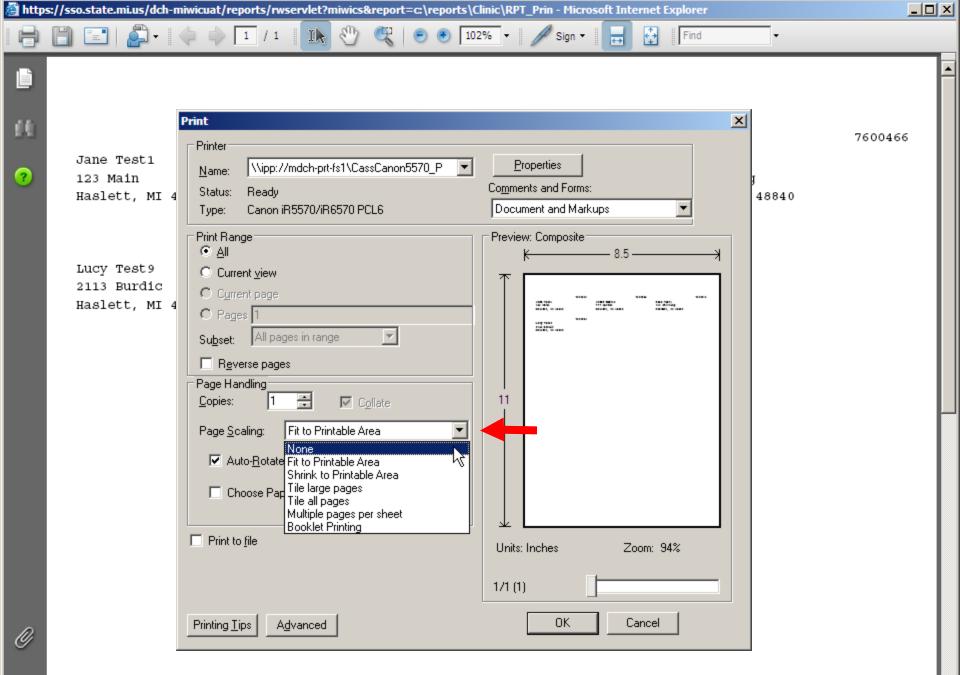

## Label Reports (cont.)

Mailing labels are deduplicated at family level

Printing – Set page scaling to none

0

### Printing your reports

Reports appear in PDF

 User needs to change print setting depending on report type

Labels

Page Scaling = None
 Listing/Frequency reports
 Page Scaling = Fit to Printable Area