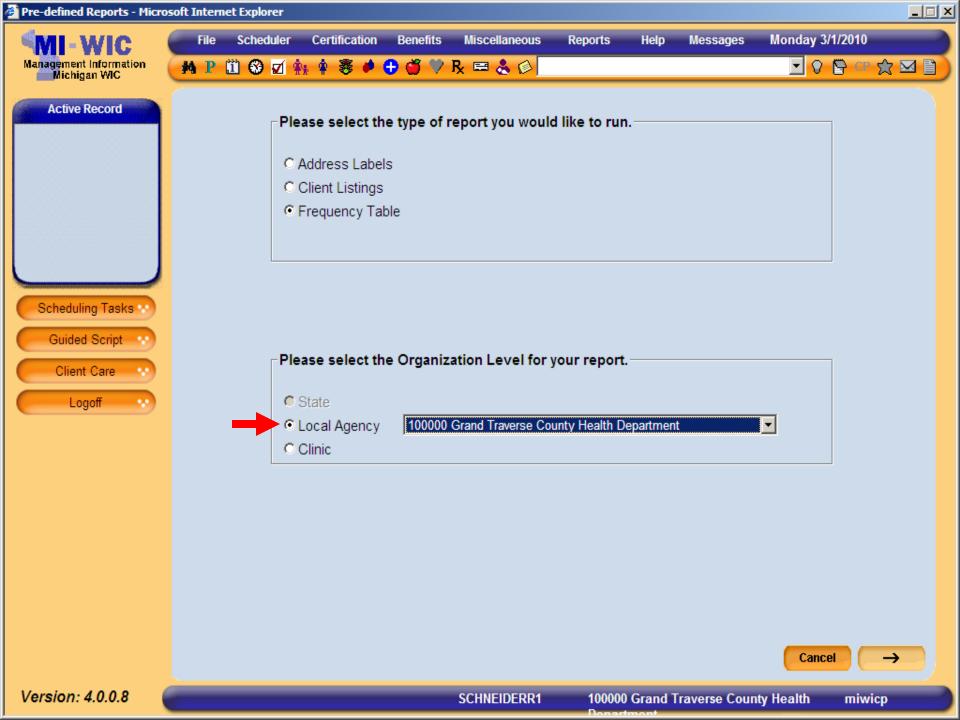

# **Organizational Level**

# **Organization Level**

- User selects what level they want the report to run for
- User can only select one LA/Clinic at a time
- Utilizes a drop down listing sorted by Clinic Number
- Users can run for clinics which they are assigned rights to
  - Can run at Local Agency level regardless of assigned clinic rights