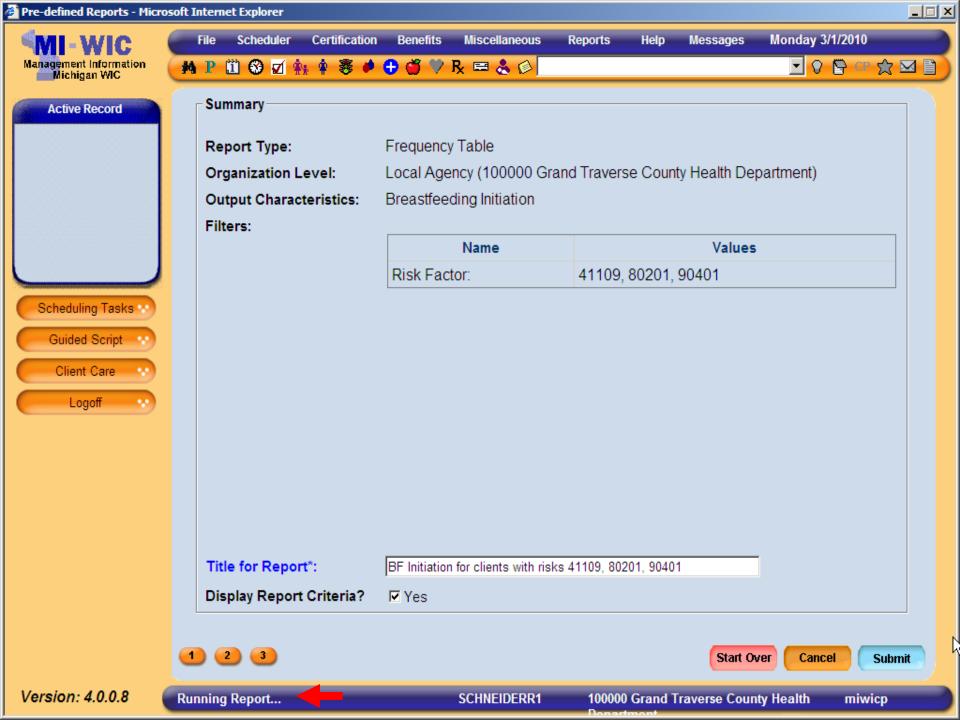

### **Report Summary Screen**

- Final recap of all report characteristics
- User provided title required
- Display report criteria check box
  - Encouraged, but not required
- Report running indicator at bottom of screen
- What if you don't like your report?
  - Make changes to the filters
  - Start over