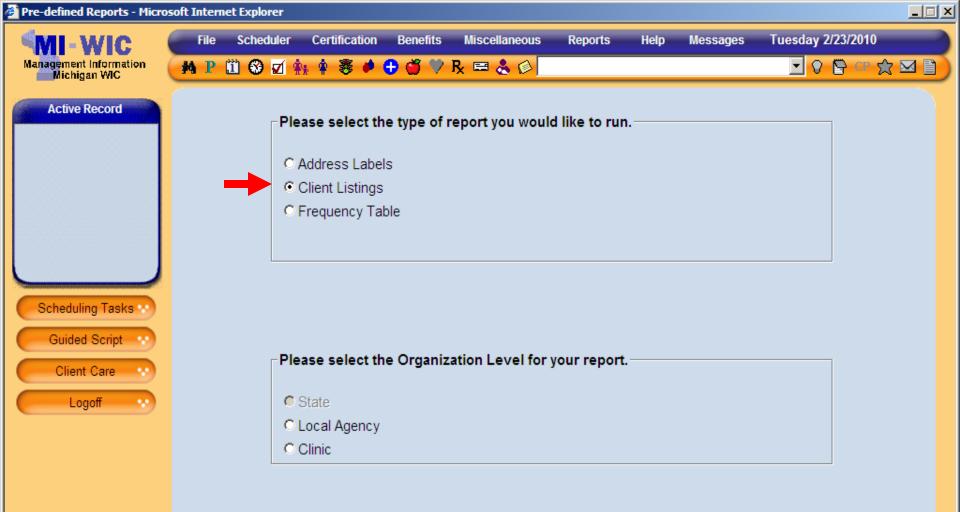

## **Pre-Defined Reports**

User defined and generatedAn Al a Carte of report characteristics

- Type of report
- Scope of report
- Report characteristics (filters)
- Increased flexibility at the local level
- Controlled Flexibility
  - Structured
  - Ensures data quality

# **Types of Report**

Three types of reports
Labels
Listing
Frequency

Coming soon – Cross tab report

# Listing Reports

- Provides a listing of all clients who meet the filter criteria
- Users can have a total of 12 columns in their listing report (includes standard columns)
- Five standard columns always included
  - Local Agency/Clinic number
  - Client ID
  - Client First Name
  - Client Last Name
  - Client Category

# **Organizational Level**

# **Organization Level**

- User selects what level they want the report to run for
- User can only select one LA/Clinic at a time
- Utilizes a drop down listing sorted by Clinic Number
- Users can run for clinics which they are assigned rights to
  - Can run at Local Agency level regardless of assigned clinic rights