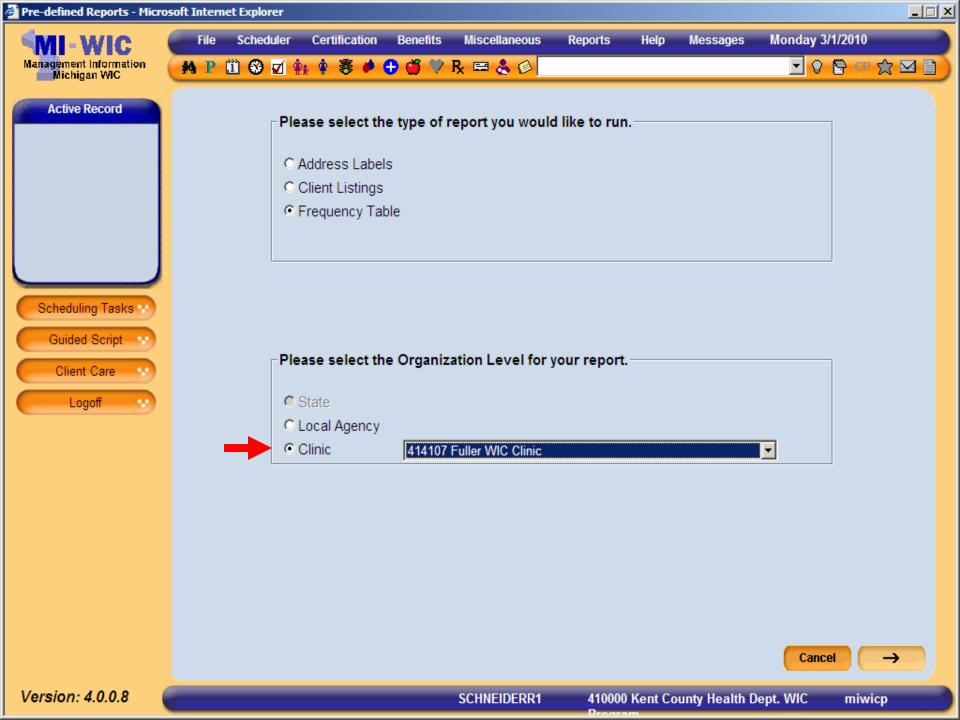

# **Organizational Level**

# **Organization Level**

- User selects what level they want the report to run for
- User can only select one LA/Clinic at a time
- Utilizes a drop down listing sorted by Clinic Number
- Users can run for clinics which they are assigned rights to
  - Can run at Local Agency level regardless of assigned clinic rights