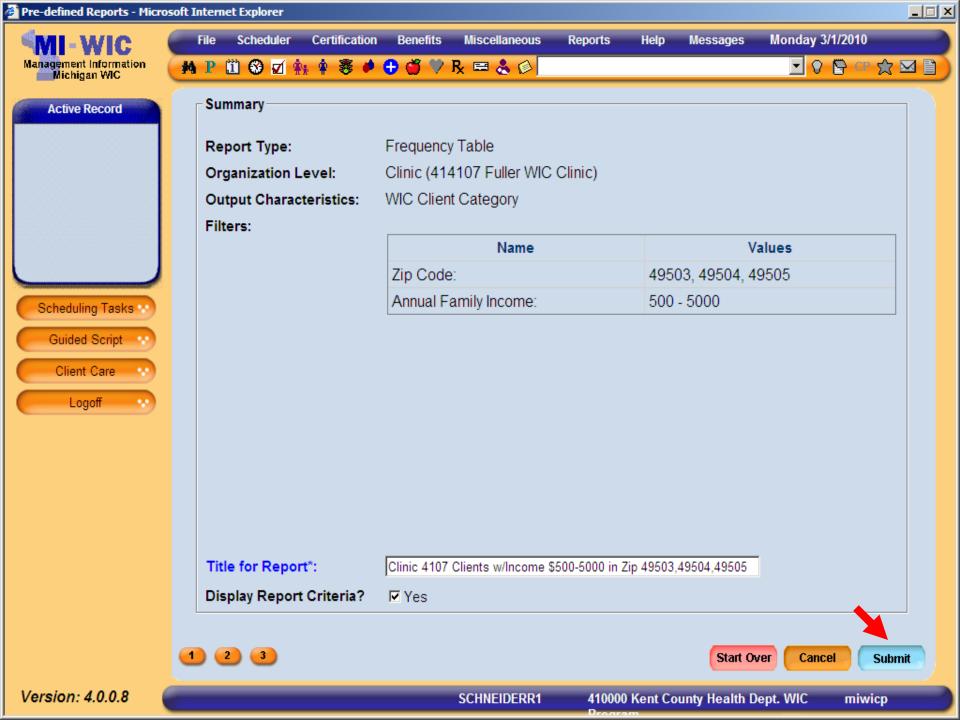

### **Report Summary Screen**

- Final recap of all report characteristics
- User provided title required
- Display report criteria check box
  - Encouraged, but not required
- Report running indicator at bottom of screen
- What if you don't like your report?
  - Make changes to the filters
  - Start over

#### Clinic 4107 Clients w/Income \$500-5000 in Zip 49503,49504,49505Page 1 of 2 Date Generated: 03/01/2010

🕂 Find

Ŧ

÷ →

Ik 🖑 🥰 💿 🖲 102% 🗸 🥖 Sign 🗸

| WIC Client Category | Frequency | Percentage % |  |
|---------------------|-----------|--------------|--|
| IBE                 | 7         | 2.82         |  |
| IBP                 | 6         | 2.42         |  |
| IFF                 | 67        | 27.02        |  |
| C1                  | 41        | 16.53        |  |
| C2                  | 25        | 10.08        |  |
| С3                  | 14        | 5.65         |  |
| C4                  | 15        | 6.05         |  |
| PG                  | 30        | 12.1         |  |
| BE                  | 7         | 2.82         |  |
| BP                  | 7         | 2.82         |  |
| NPP                 | 29        | 11.69        |  |
| <b>7</b> - + - 1    | 240       |              |  |