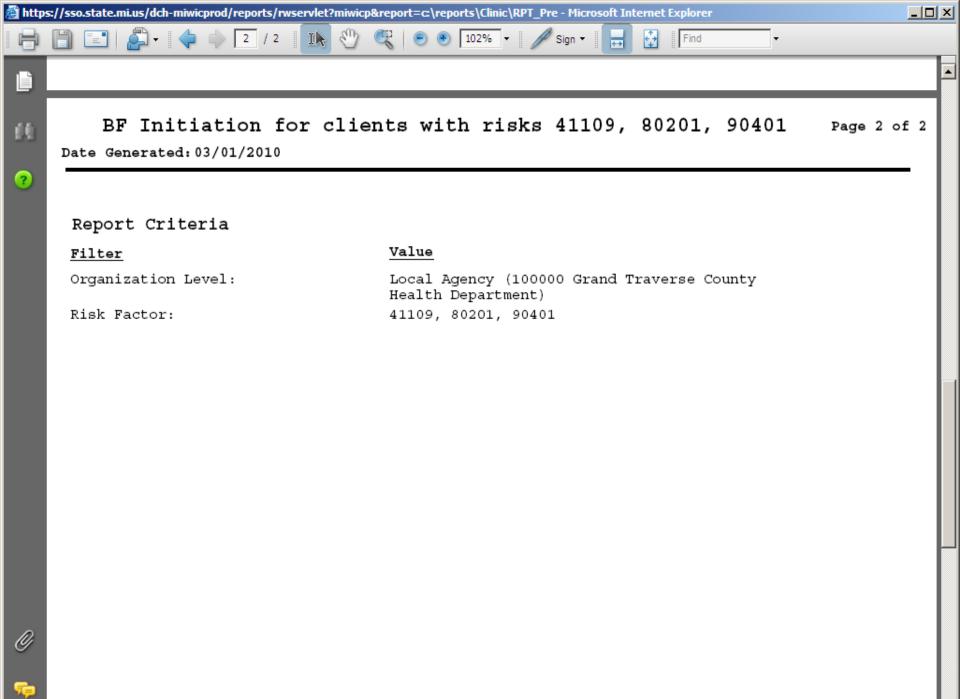

### **Report Summary Screen**

- Final recap of all report characteristics
- User provided title required
- Display report criteria check box
  - Encouraged, but not required
- Report running indicator at bottom of screen
- What if you don't like your report?
  - Make changes to the filters
  - Start over