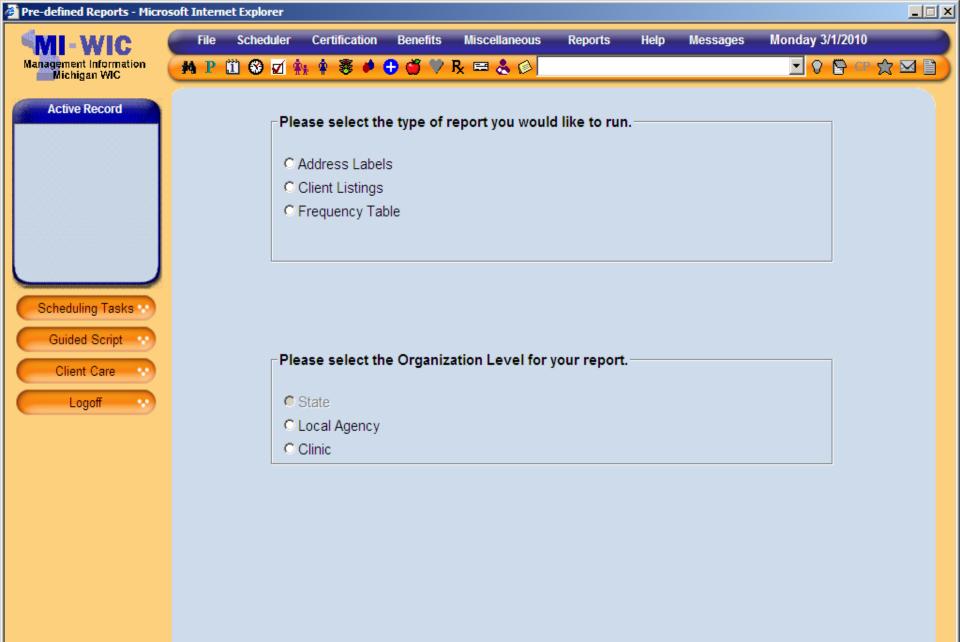

### Four parts of a Pre-Defined Report

Type of Report

Organization Level

Output Characteristics

Filtering Variables

# **Types of Report**

Three types of reports
Labels
Listing
Frequency

Coming soon – Cross tab report

# **Organizational Level**

# **Organization Level**

- User selects what level they want the report to run for
- User can only select one LA/Clinic at a time
- Utilizes a drop down listing sorted by Clinic Number
- Users can run for clinics which they are assigned rights to
  - Can run at Local Agency level regardless of assigned clinic rights