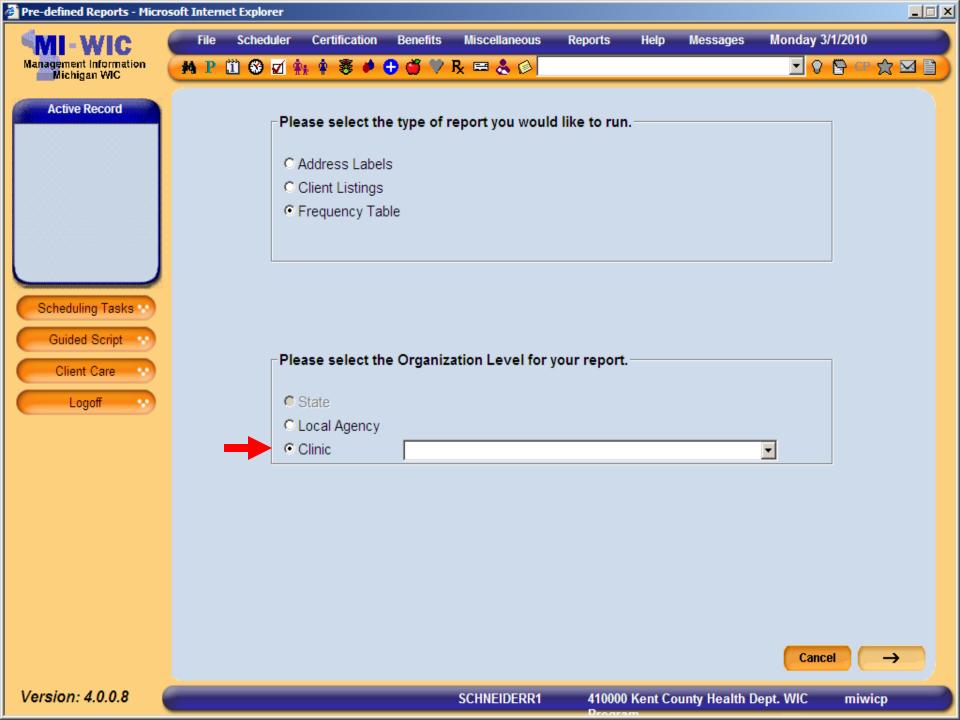

# **Organizational Level**

# **Organization Level**

- User selects what level they want the report to run for
- User can only select one LA/Clinic at a time
- Utilizes a drop down listing sorted by Clinic Number
- Users can run for clinics which they are assigned rights to
  - Can run at Local Agency level regardless of assigned clinic rights