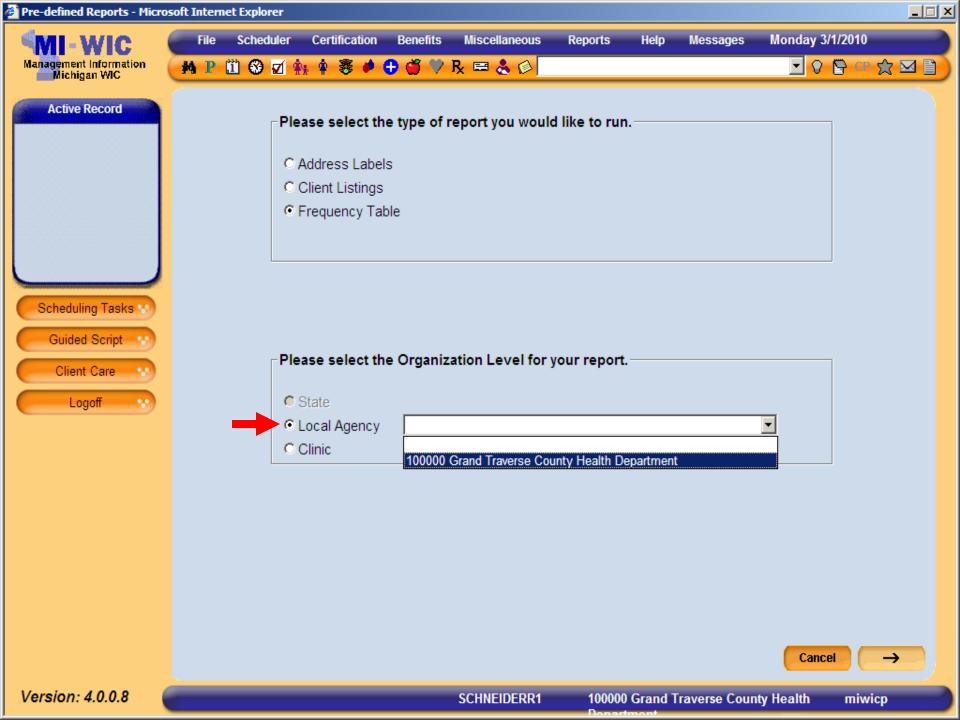

# **Organizational Level**

# **Organization Level**

- User selects what level they want the report to run for
- User can only select one LA/Clinic at a time
- Utilizes a drop down listing sorted by Clinic Number
- Users can run for clinics which they are assigned rights to
  - Can run at Local Agency level regardless of assigned clinic rights