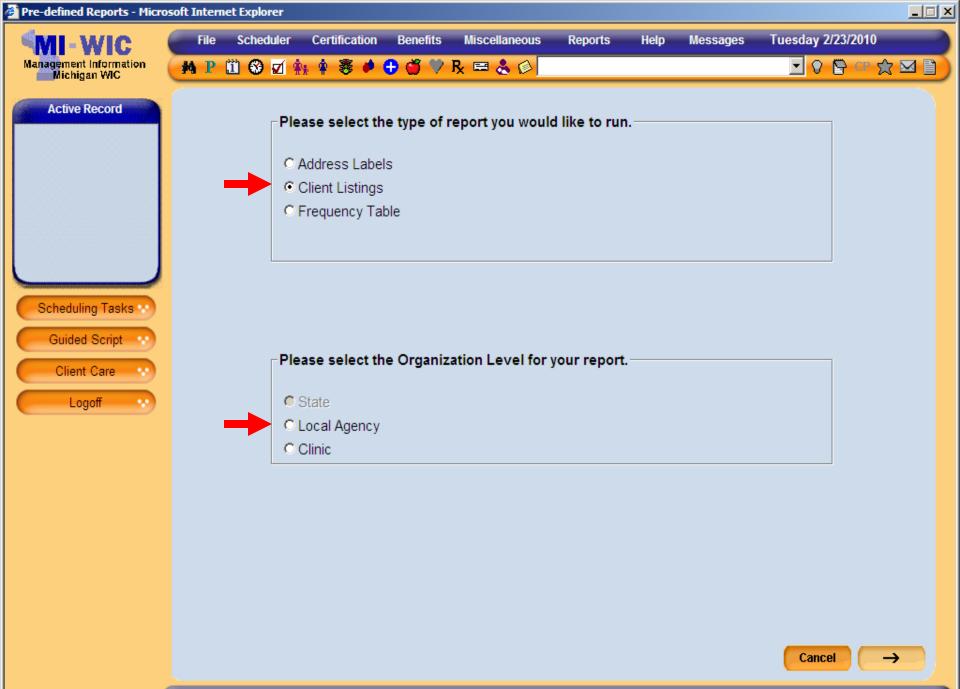

# **Organizational Level**

# **Organization Level**

- User selects what level they want the report to run for
- User can only select one LA/Clinic at a time
- Utilizes a drop down listing sorted by Clinic Number
- Users can run for clinics which they are assigned rights to
  - Can run at Local Agency level regardless of assigned clinic rights