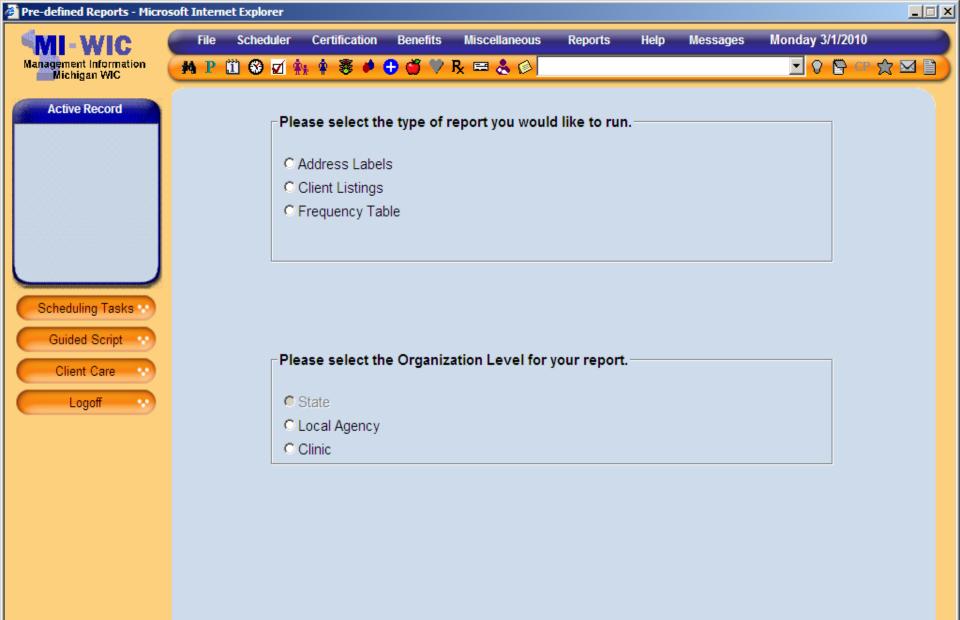

# **Types of Report**

Three types of reports
Labels
Listing
Frequency

Coming soon – Cross tab report

# **Organizational Level**

# **Organization Level**

- User selects what level they want the report to run for
- User can only select one LA/Clinic at a time
- Utilizes a drop down listing sorted by Clinic Number
- Users can run for clinics which they are assigned rights to
  - Can run at Local Agency level regardless of assigned clinic rights