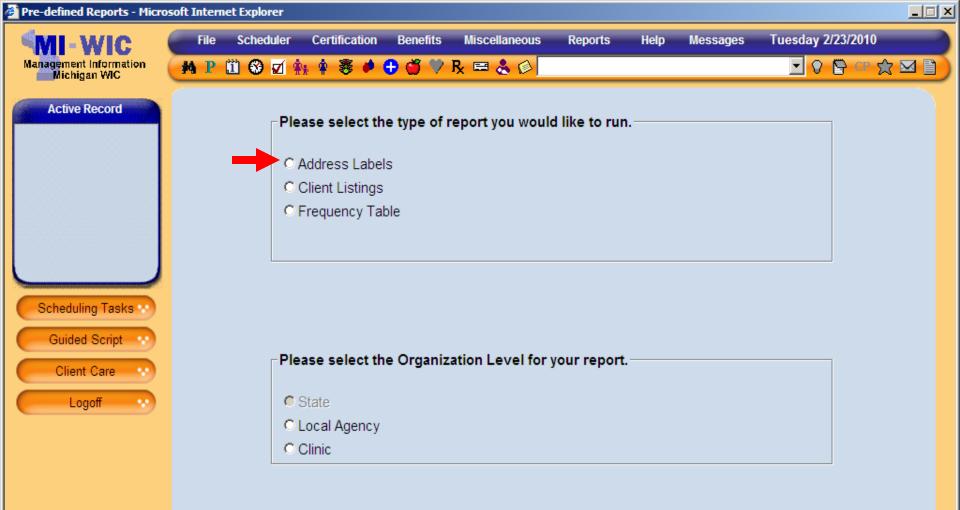

### Four parts of a Pre-Defined Report

Type of Report

Organization Level

Output Characteristics

Filtering Variables

# **Types of Report**

Three types of reports
Labels
Listing
Frequency

Coming soon – Cross tab report