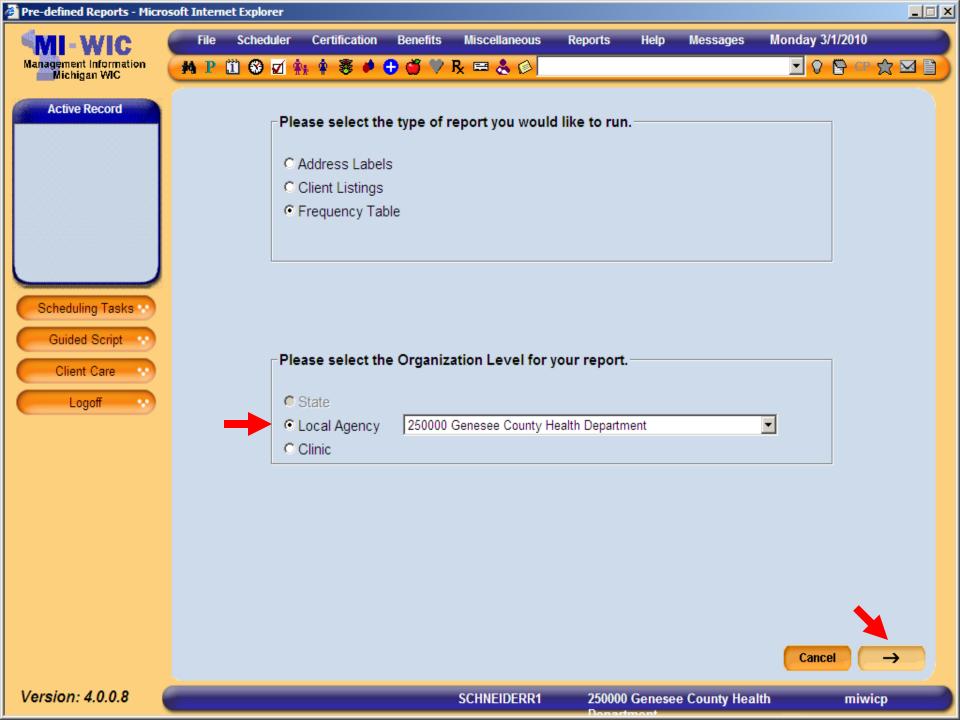

# **Organizational Level**

# **Organization Level**

- User selects what level they want the report to run for
- User can only select one LA/Clinic at a time
- Utilizes a drop down listing sorted by Clinic Number
- Users can run for clinics which they are assigned rights to
  - Can run at Local Agency level regardless of assigned clinic rights