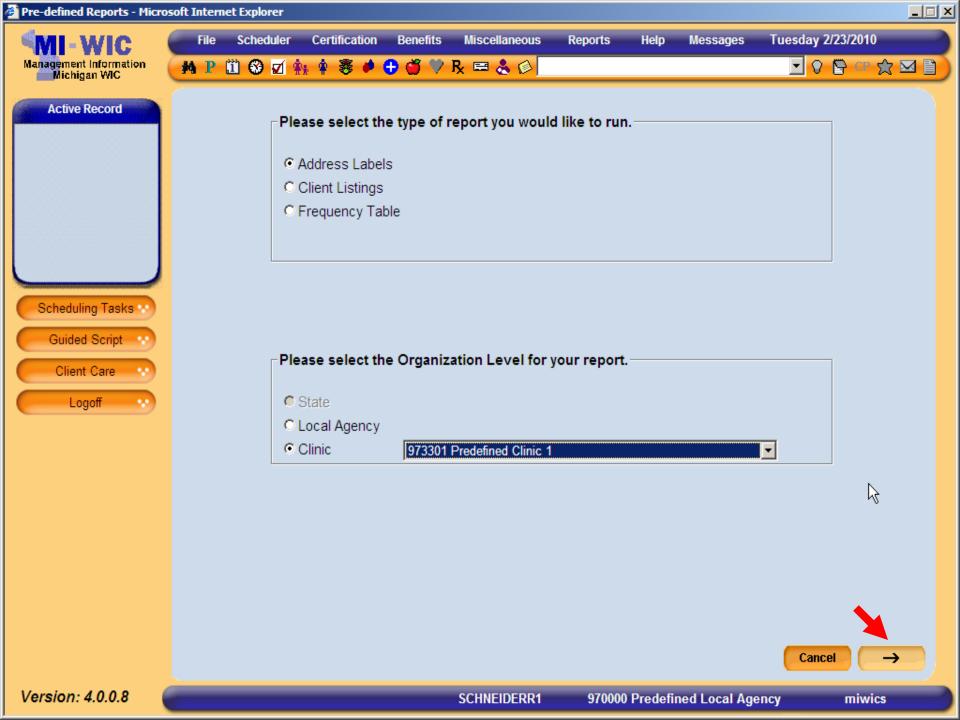

# **Organizational Level**

# **Organization Level**

- User selects what level they want the report to run for
- User can only select one LA/Clinic at a time
- Utilizes a drop down listing sorted by Clinic Number
- Users can run for clinics which they are assigned rights to
  - Can run at Local Agency level regardless of assigned clinic rights