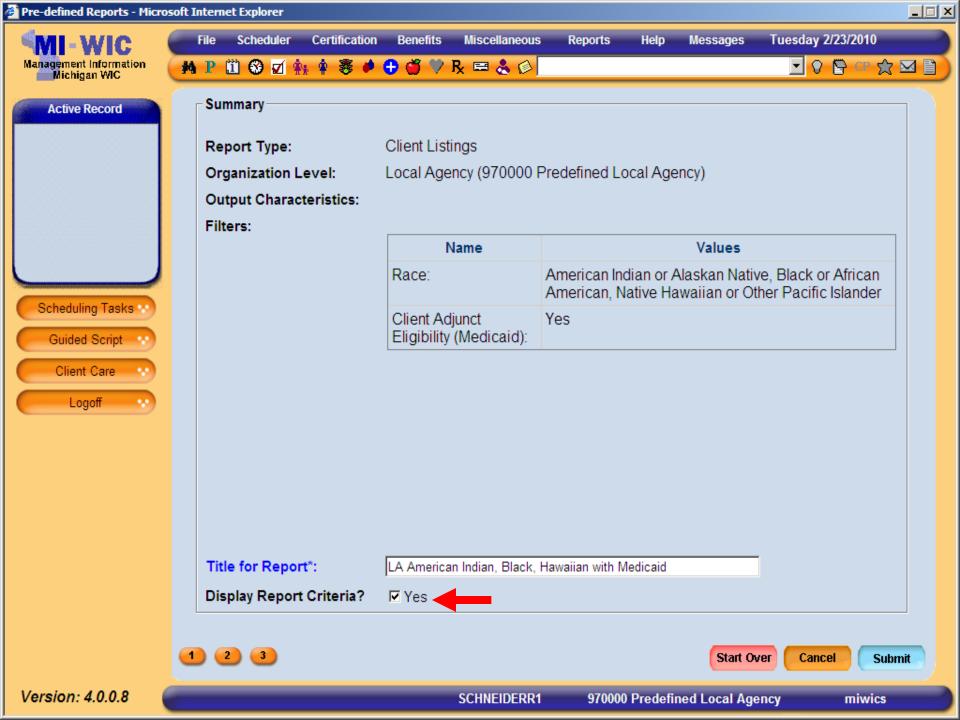

### **Report Summary Screen**

- Final recap of all report characteristics
- User provided title required
- Display report criteria check box
  - Encouraged, but not required
- Report running indicator at bottom of screen
- What if you don't like your report?
  - Make changes to the filters
  - Start over