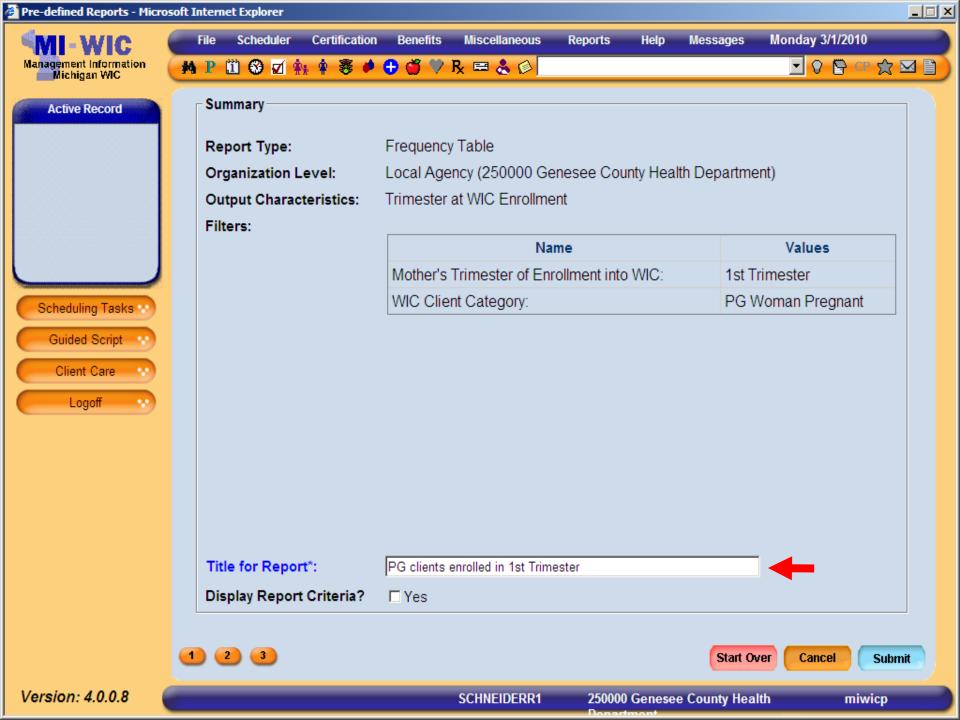

### **Report Summary Screen**

- Final recap of all report characteristics
- User provided title required
- Display report criteria check box
  - Encouraged, but not required
- Report running indicator at bottom of screen
- What if you don't like your report?
  - Make changes to the filters
  - Start over