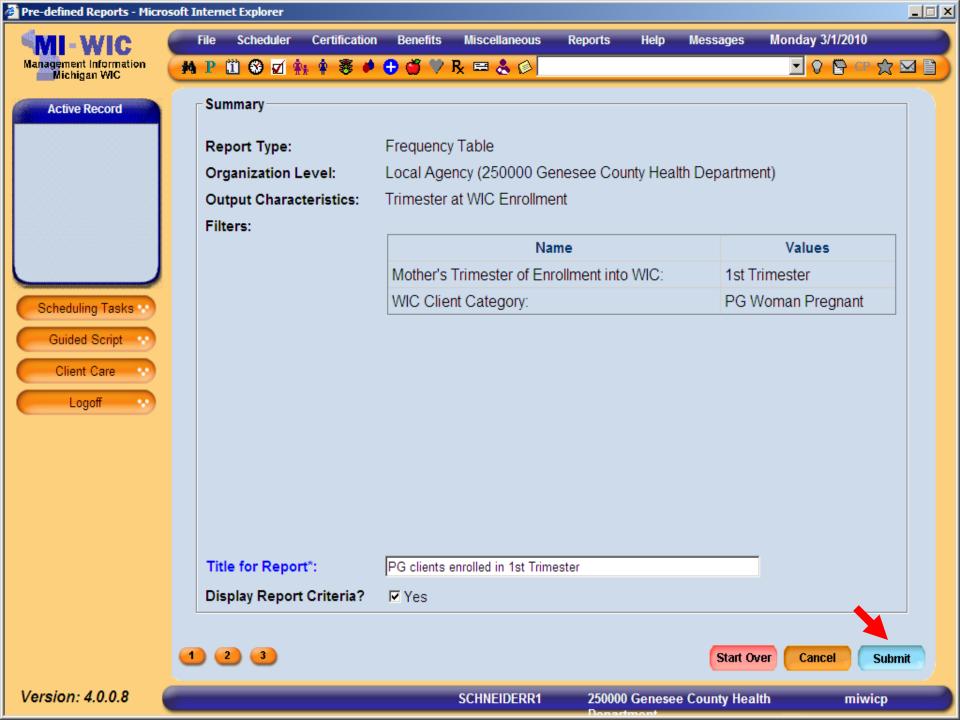

### **Report Summary Screen**

- Final recap of all report characteristics
- User provided title required
- Display report criteria check box
  - Encouraged, but not required
- Report running indicator at bottom of screen
- What if you don't like your report?
  - Make changes to the filters
  - Start over