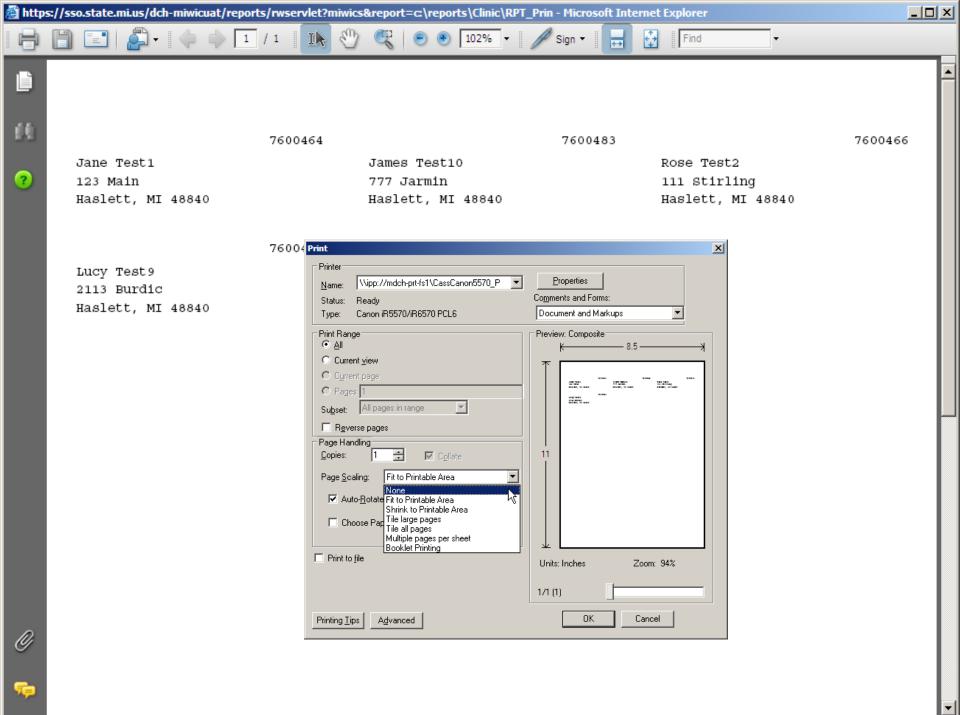

## Label Reports (cont.)

Mailing labels are deduplicated at family level

Printing – Set page scaling to none

0

### Printing your reports

Reports appear in PDF

 User needs to change print setting depending on report type

Labels

Page Scaling = None
 Listing/Frequency reports
 Page Scaling = Fit to Printable Area