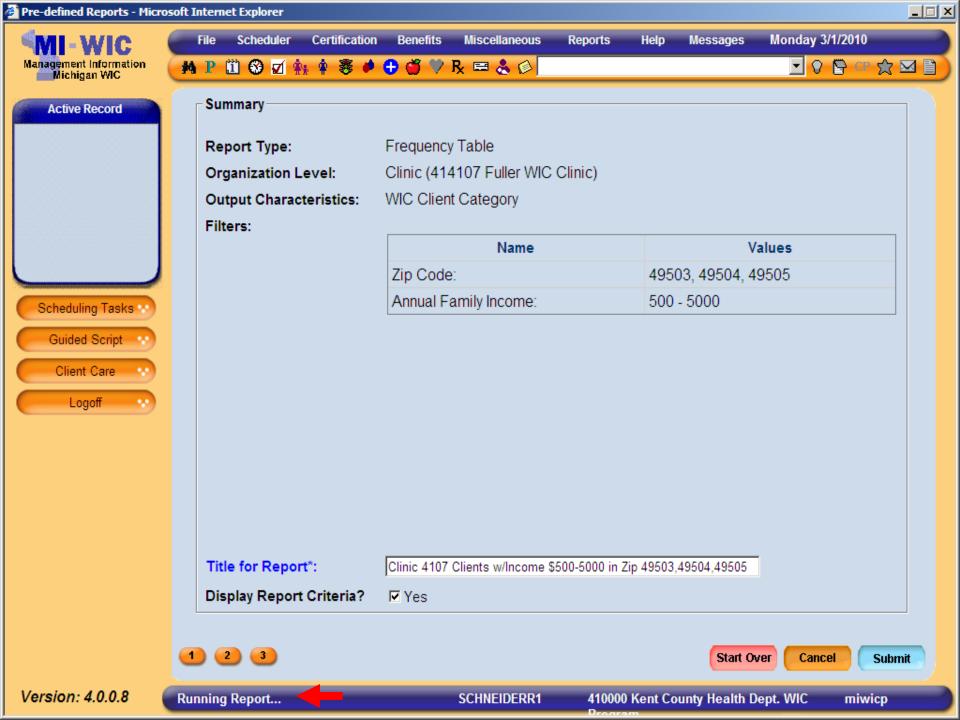

### **Report Summary Screen**

- Final recap of all report characteristics
- User provided title required
- Display report criteria check box
  - Encouraged, but not required
- Report running indicator at bottom of screen
- What if you don't like your report?
  - Make changes to the filters
  - Start over