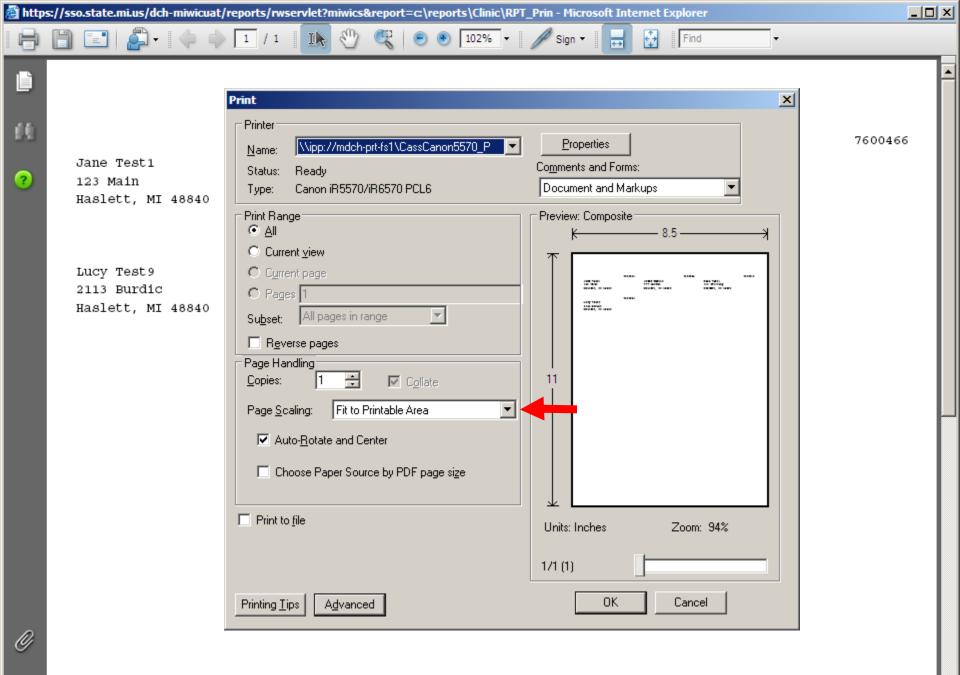

## Label Reports (cont.)

Mailing labels are deduplicated at family level

Printing – Set page scaling to none

0

### Printing your reports

Reports appear in PDF

 User needs to change print setting depending on report type

Labels

Page Scaling = None
 Listing/Frequency reports
 Page Scaling = Fit to Printable Area