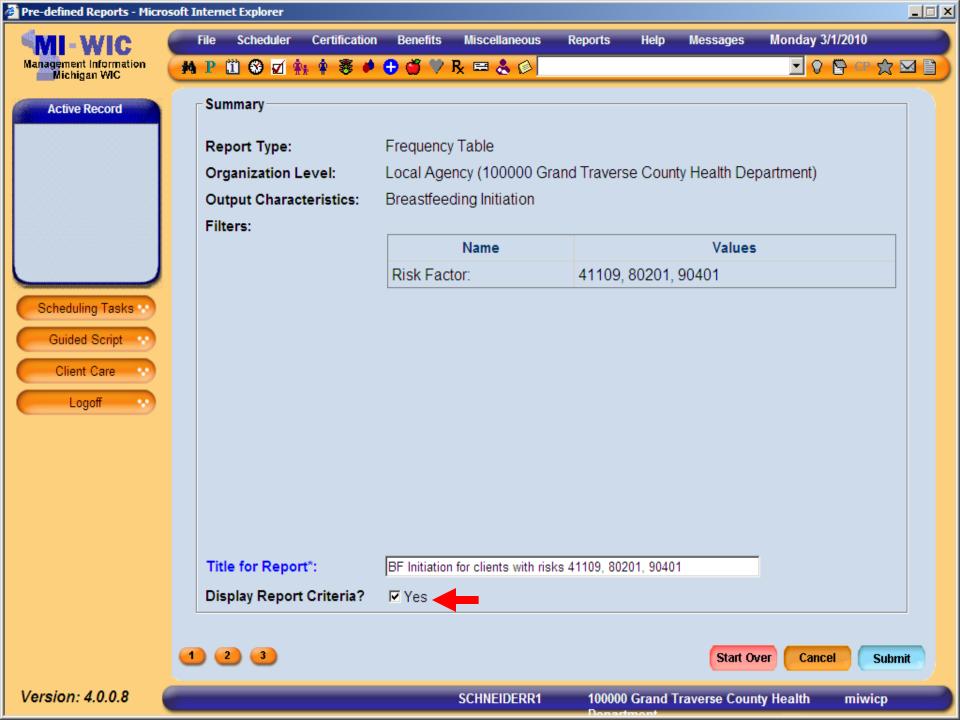

### **Report Summary Screen**

- Final recap of all report characteristics
- User provided title required
- Display report criteria check box
  - Encouraged, but not required
- Report running indicator at bottom of screen
- What if you don't like your report?
  - Make changes to the filters
  - Start over