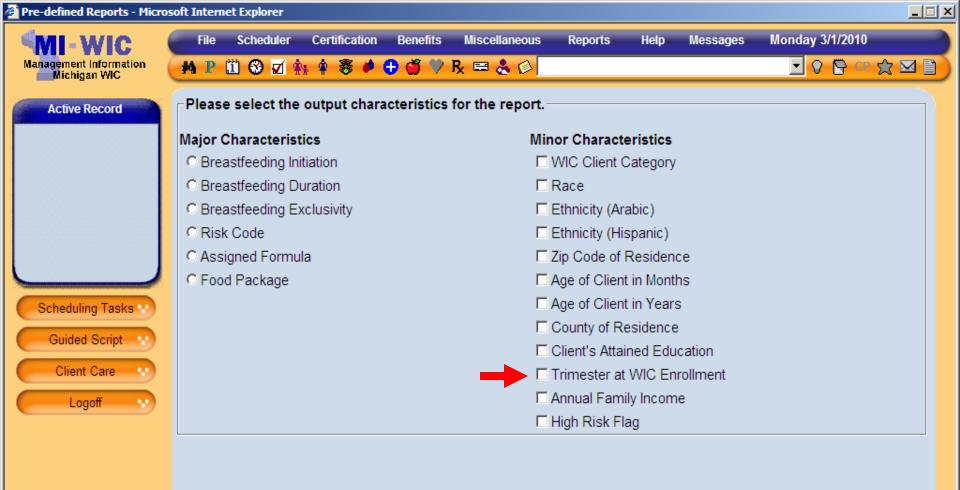

## **Displaying Output Characteristics**

Frequency report groups can be tailored by using the filtering variables.
 Trimester at WIC enrollment filtered by "1<sup>st</sup> trimester" will display results for 1<sup>st</sup> trimester only

Annual Family Income

Mother's Trimester at Enrollment into WIC

- Selects clients based on their trimester during their current enrollment into WIC
- Based on calculation from LMP and EDD to determine weeks of pregnancy at enrollment
- Includes all WIC categories, not just PGs
  - Can filter for just PGs by filtering across variables
- Clients will appear in only one selection