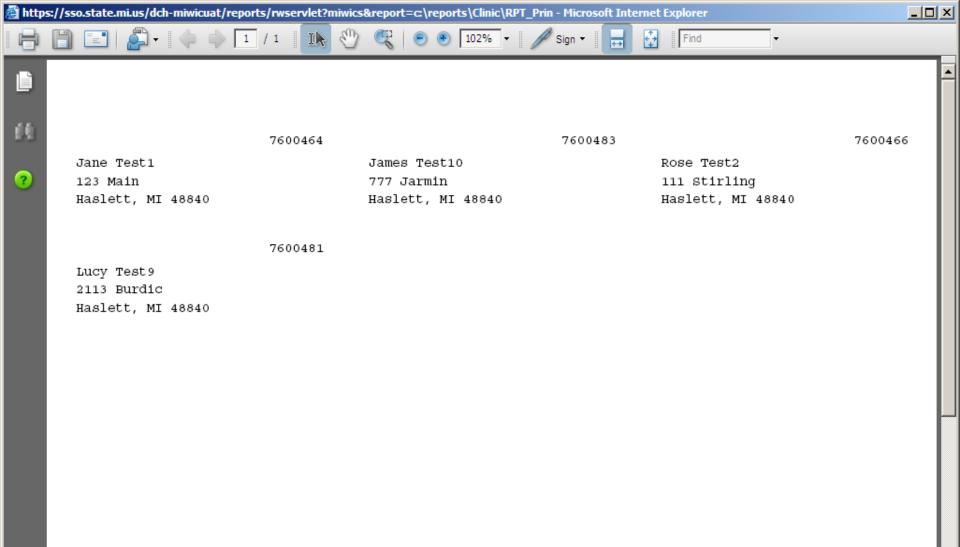

## Label Reports

• One of the most common Ad Hoc requests

 Allows the user to produce standard set of mailing labels for their Local Agency/Clinic.

One standard mailing label size (Avery 5160)

Mailing labels addressed to Authorized Person
 Includes family number at top of mailing label

## Label Reports (cont.)

Mailing labels are deduplicated at family level

Printing – Set page scaling to none

0