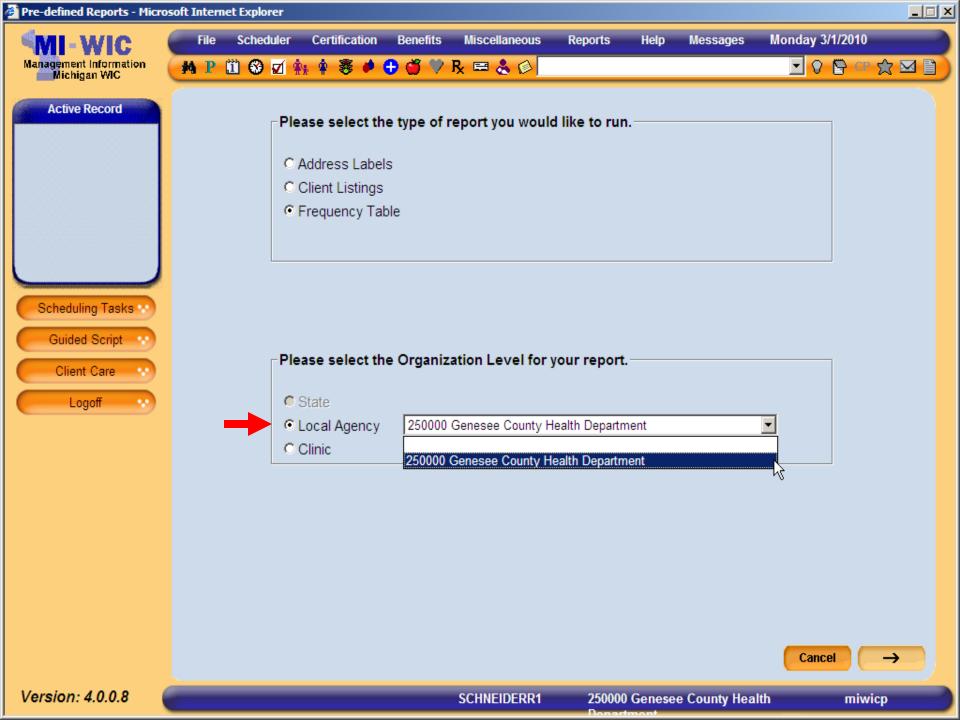

# **Organizational Level**

# **Organization Level**

- User selects what level they want the report to run for
- User can only select one LA/Clinic at a time
- Utilizes a drop down listing sorted by Clinic Number
- Users can run for clinics which they are assigned rights to
  - Can run at Local Agency level regardless of assigned clinic rights