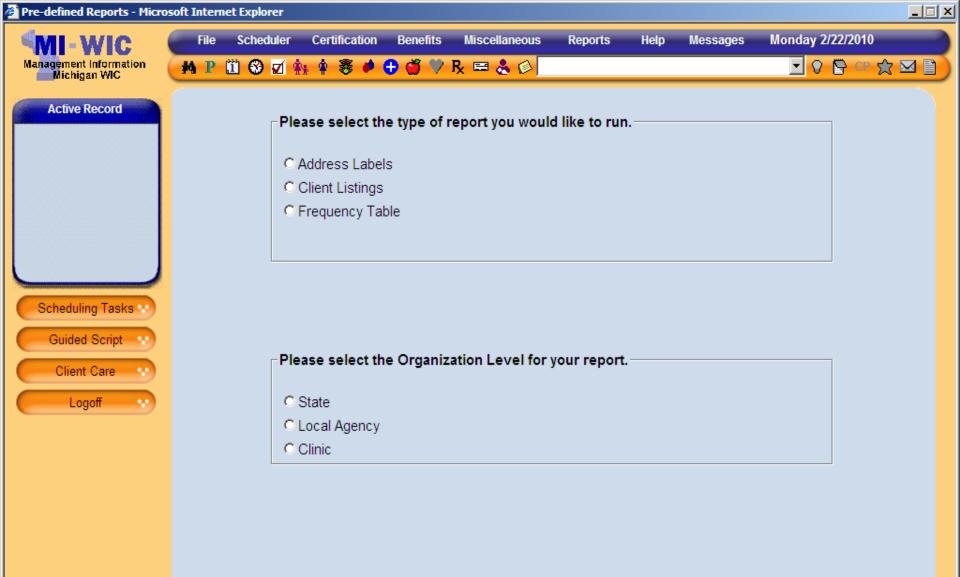

## **Components of Pre-Defined Reports**

### Four parts of a Pre-Defined Report

Type of Report

Organization Level

Output Characteristics

Filtering Variables

# **Types of Report**

Three types of reports
Labels
Listing
Frequency

Coming soon – Cross tab report