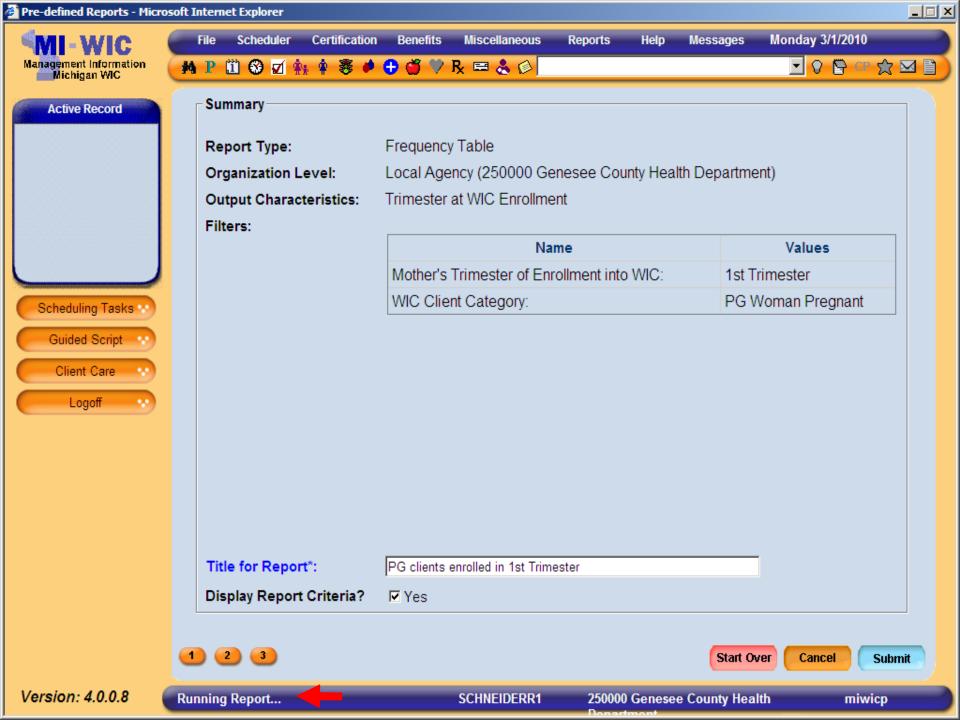

### **Report Summary Screen**

- Final recap of all report characteristics
- User provided title required
- Display report criteria check box
  - Encouraged, but not required
- Report running indicator at bottom of screen
- What if you don't like your report?
  - Make changes to the filters
  - Start over

## **Displaying Output Characteristics**

Frequency report groups can be tailored by using the filtering variables.
 Trimester at WIC enrollment filtered by "1<sup>st</sup> trimester" will display results for 1<sup>st</sup> trimester only

Annual Family Income

Mother's Trimester at Enrollment into WIC

- Selects clients based on their trimester during their current enrollment into WIC
- Based on calculation from LMP and EDD to determine weeks of pregnancy at enrollment
- Includes all WIC categories, not just PGs
  - Can filter for just PGs by filtering across variables
- Clients will appear in only one selection

Mother's Trimester of Enrollment into WIC 
1st Trimester 
3rd Trimester
2nd Trimester 
Post-Partum

#### WIC Client Category

- One of the most common variables for filtering in MIWIC
- Selects individuals based on their current WIC Category
- Often used in conjunction with other filtering variables
- User can make multiple selections

| WIC Client Category | BE Woman BF Exclusively | / 🗖 IBE Infant BF Exclusively |
|---------------------|-------------------------|-------------------------------|
|                     | BP Woman BF Partially   | IBP Infant BF Partially       |
|                     | C1 Child Age 1          | IFF Infant Formula Fed        |
|                     | C2 Child Age 2          | PG Woman Pregnant             |
|                     | C3 Child Age 3          | NPP Non-Lactating Post-Partum |
|                     | C4 Child Age 4          |                               |