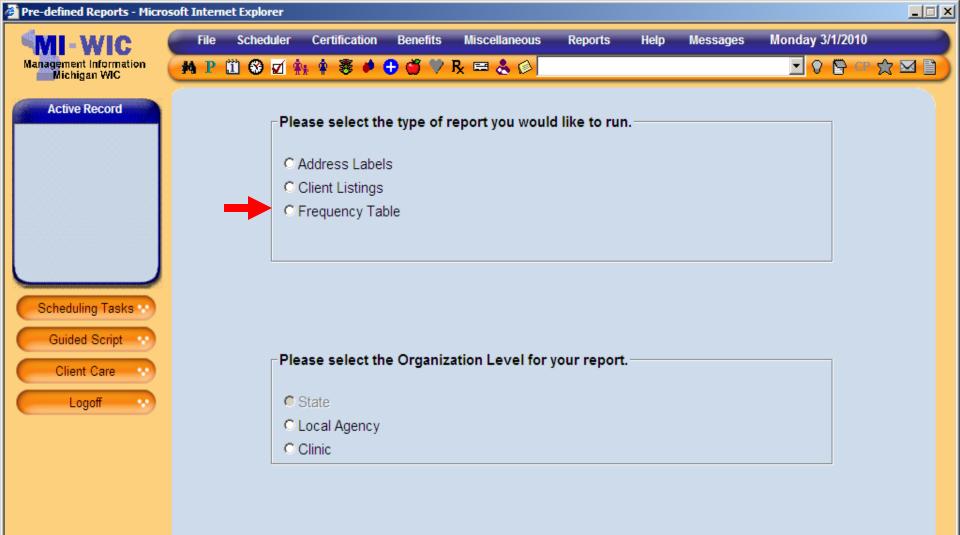

# **Types of Report**

Three types of reports
Labels
Listing
Frequency

Coming soon – Cross tab report