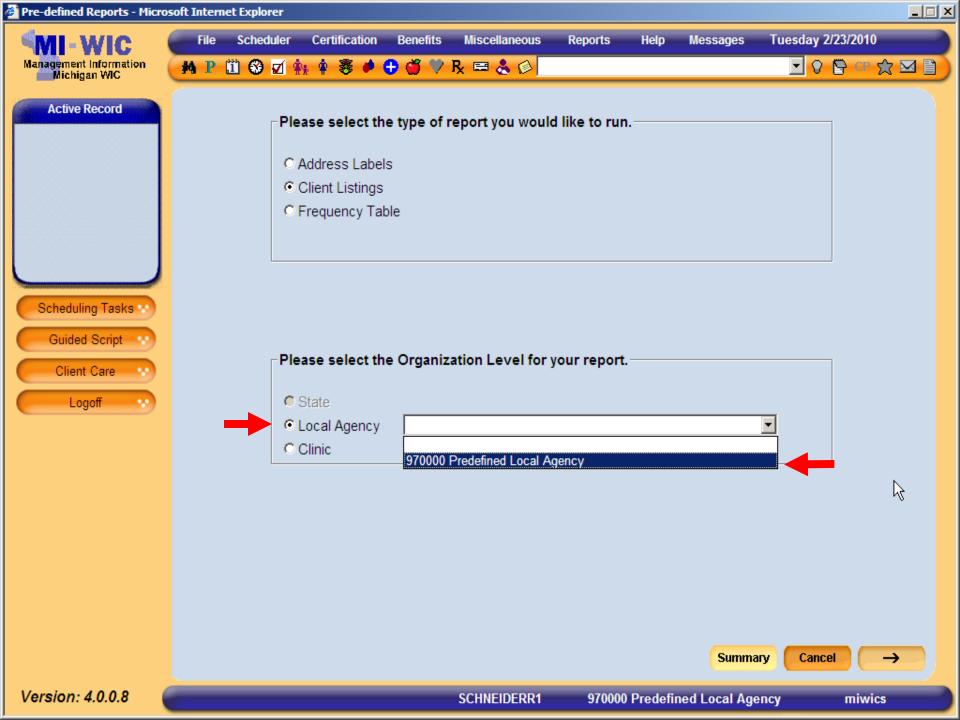

# **Organizational Level**

# **Organization Level**

- User selects what level they want the report to run for
- User can only select one LA/Clinic at a time
- Utilizes a drop down listing sorted by Clinic Number
- Users can run for clinics which they are assigned rights to
  - Can run at Local Agency level regardless of assigned clinic rights