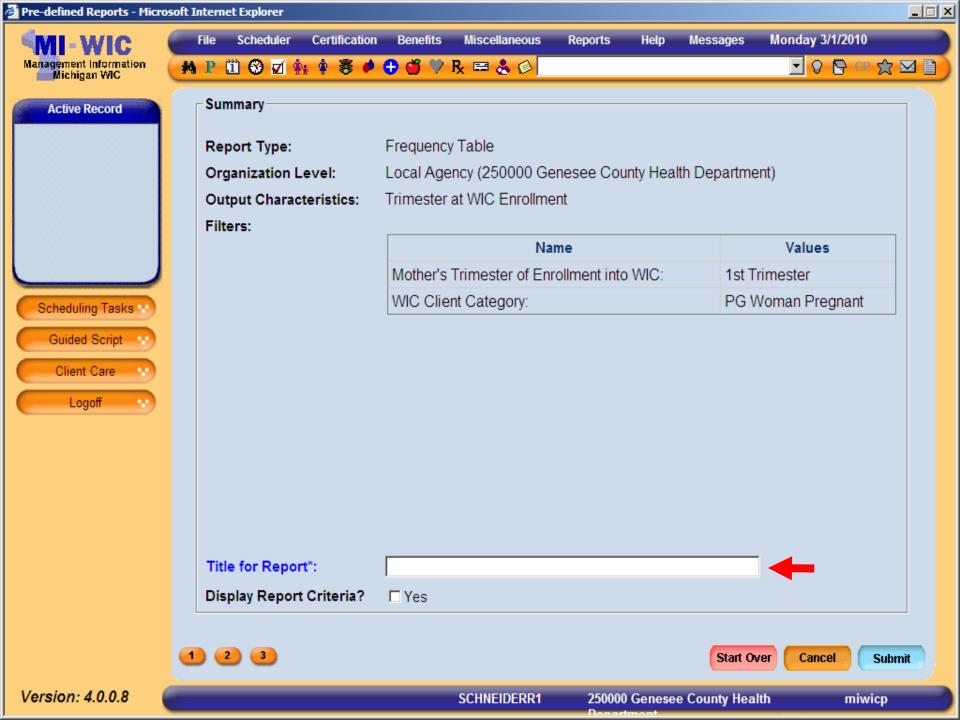

### **Report Summary Screen**

- Final recap of all report characteristics
- User provided title required
- Display report criteria check box
  - Encouraged, but not required
- Report running indicator at bottom of screen
- What if you don't like your report?
  - Make changes to the filters
  - Start over