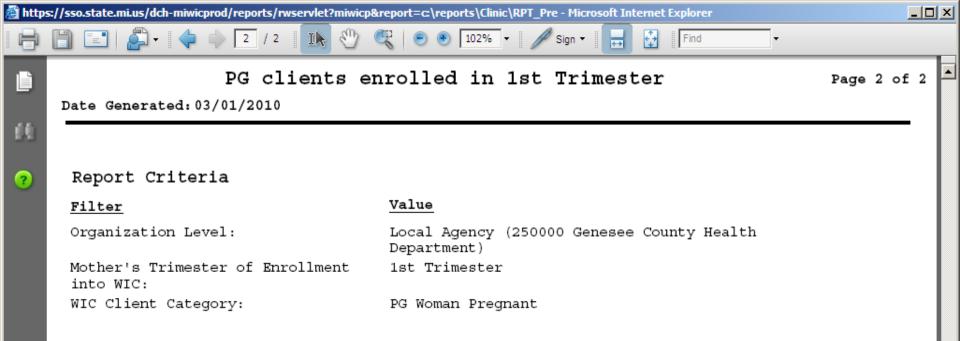

### **Report Summary Screen**

- Final recap of all report characteristics
- User provided title required
- Display report criteria check box
  - Encouraged, but not required
- Report running indicator at bottom of screen
- What if you don't like your report?
  - Make changes to the filters
  - Start over

## **Displaying Output Characteristics**

Frequency report groups can be tailored by using the filtering variables.
 Trimester at WIC enrollment filtered by "1<sup>st</sup> trimester" will display results for 1<sup>st</sup> trimester only

Annual Family Income

Mother's Trimester at Enrollment into WIC

- Selects clients based on their trimester during their current enrollment into WIC
- Based on calculation from LMP and EDD to determine weeks of pregnancy at enrollment
- Includes all WIC categories, not just PGs
  - Can filter for just PGs by filtering across variables
- Clients will appear in only one selection

Mother's Trimester of Enrollment into WIC 
1st Trimester 
3rd Trimester
2nd Trimester 
Post-Partum

#### WIC Client Category

- One of the most common variables for filtering in MIWIC
- Selects individuals based on their current WIC Category
- Often used in conjunction with other filtering variables
- User can make multiple selections

| WIC Client Category | BE Woman BF Exclusively | / 🗖 IBE Infant BF Exclusively |
|---------------------|-------------------------|-------------------------------|
|                     | BP Woman BF Partially   | IBP Infant BF Partially       |
|                     | C1 Child Age 1          | IFF Infant Formula Fed        |
|                     | C2 Child Age 2          | PG Woman Pregnant             |
|                     | C3 Child Age 3          | NPP Non-Lactating Post-Partum |
|                     | C4 Child Age 4          |                               |