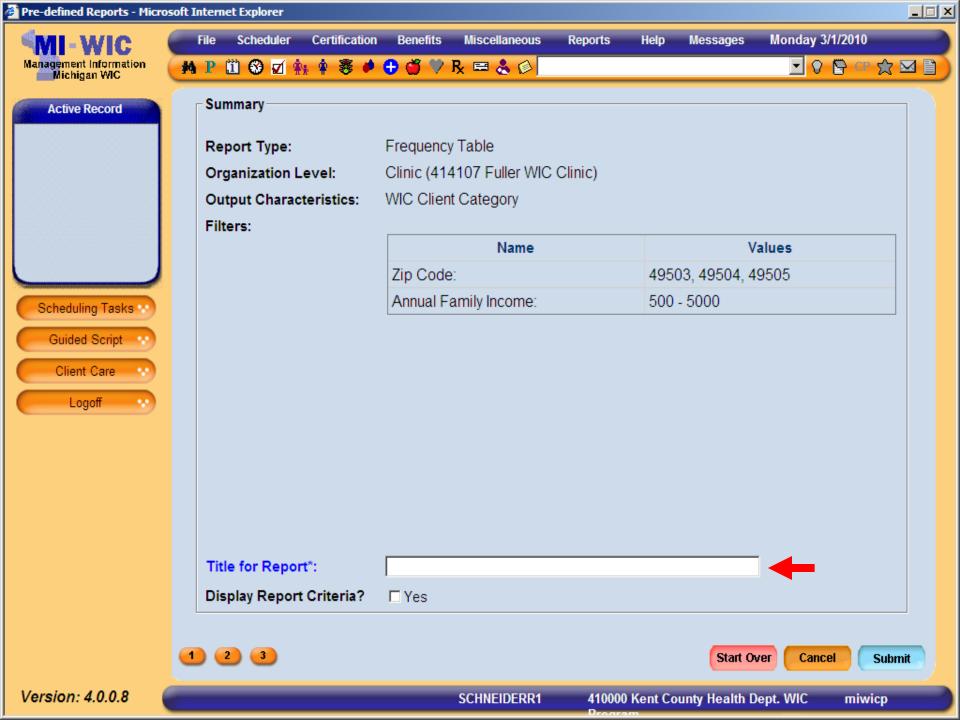

### **Report Summary Screen**

- Final recap of all report characteristics
- User provided title required
- Display report criteria check box
  - Encouraged, but not required
- Report running indicator at bottom of screen
- What if you don't like your report?
  - Make changes to the filters
  - Start over