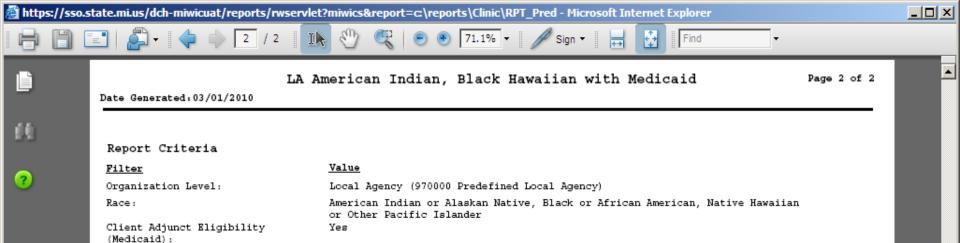

# Listing Reports

- Provides a listing of all clients who meet the filter criteria
- Users can have a total of 12 columns in their listing report (includes standard columns)
- Five standard columns always included
  - Local Agency/Clinic number
  - Client ID
  - Client First Name
  - Client Last Name
  - Client Category

 Sorted ascending based on Local agency/clinic number and Client ID 🙆 https://sso.state.mi.us/dch-miwicuat/reports/rwservlet?miwics&report=c:\reports\Clinic\RPT\_Pred - Microsoft Internet Explorer

Sup

IN

#### Date Generated:03/01/2010

1 / 2

51-

--

Ľ

ÚŬ,

?

| LA/Clini | c Client ID | First Name | Last Name | Current<br>Client<br>Category | Race                                            | Adjunct Medicaid |
|----------|-------------|------------|-----------|-------------------------------|-------------------------------------------------|------------------|
| 973301   | 300620075   | Cuba       | Test6     | C4                            | American Indian<br>Or Alaskan Native            | Yes              |
| 973301   | 300620076   | Baby       | Test7     | IBE                           | Black or African<br>American                    | Yes              |
| 973301   | 300620079   | Cindy      | Test10    | C2                            | Native Hawaiian<br>Or Other Pacific<br>Islander | Yes              |

Note: Report only shows currently active enrollees.

Ø