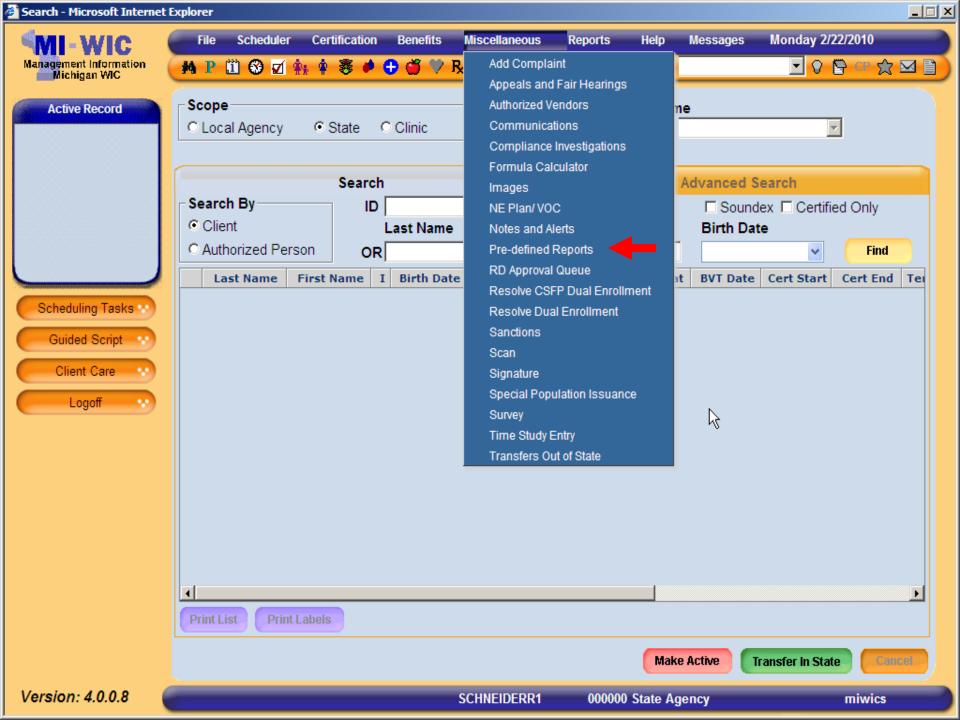

## Rules and Assumptions of Pre-Defined Reports

Assumptions and ControlsLocation in MI-WIC

### Location in MI-WIC