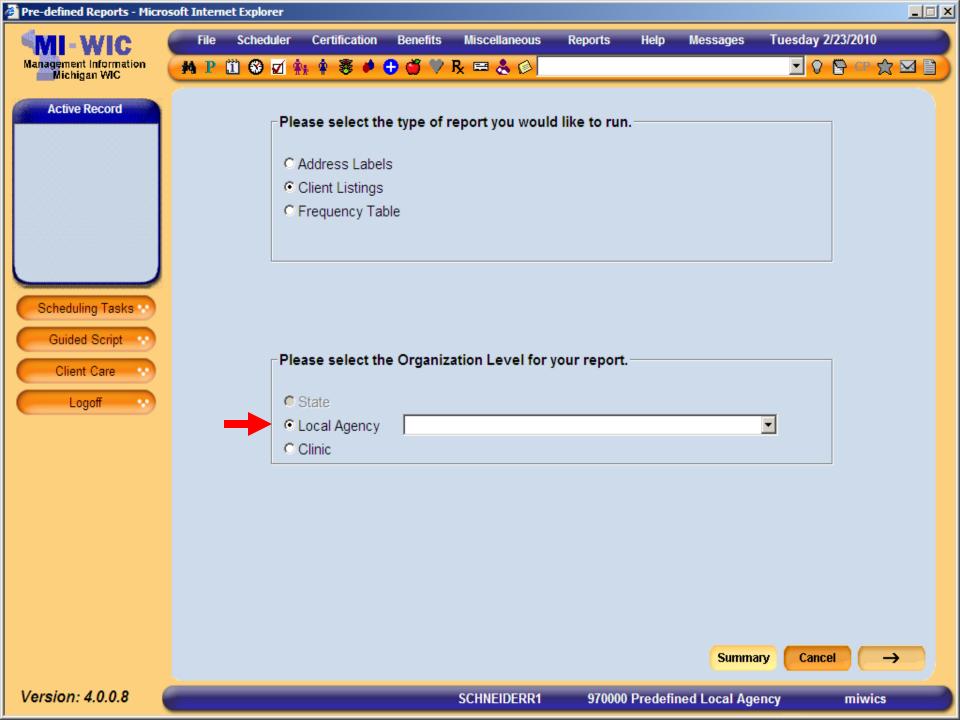

# **Organizational Level**

# **Organization Level**

- User selects what level they want the report to run for
- User can only select one LA/Clinic at a time
- Utilizes a drop down listing sorted by Clinic Number
- Users can run for clinics which they are assigned rights to
  - Can run at Local Agency level regardless of assigned clinic rights