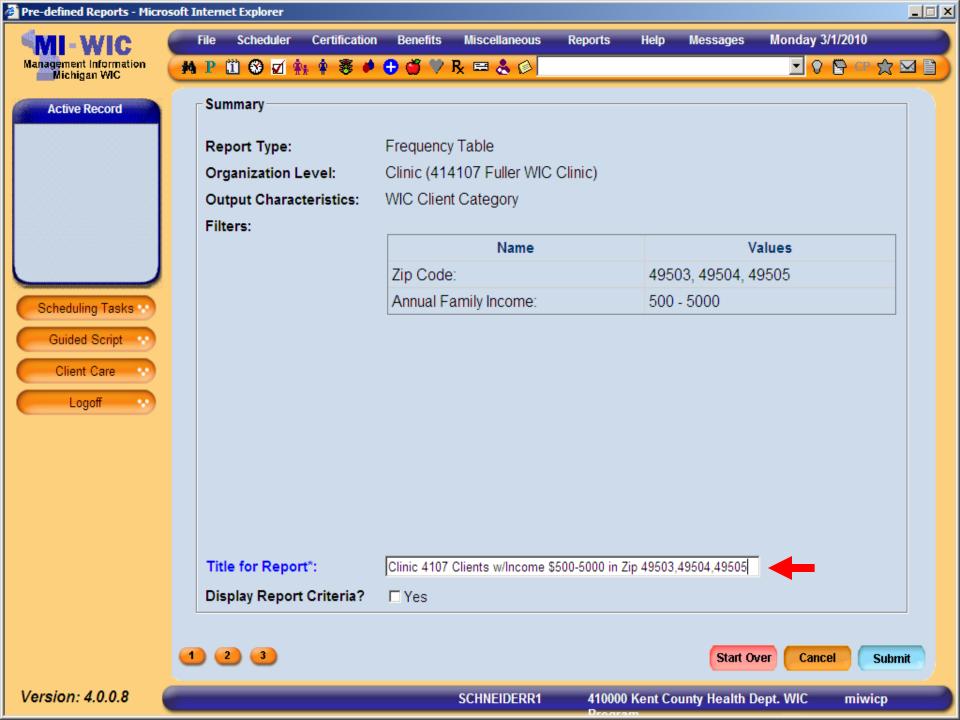

### **Report Summary Screen**

- Final recap of all report characteristics
- User provided title required
- Display report criteria check box
  - Encouraged, but not required
- Report running indicator at bottom of screen
- What if you don't like your report?
  - Make changes to the filters
  - Start over