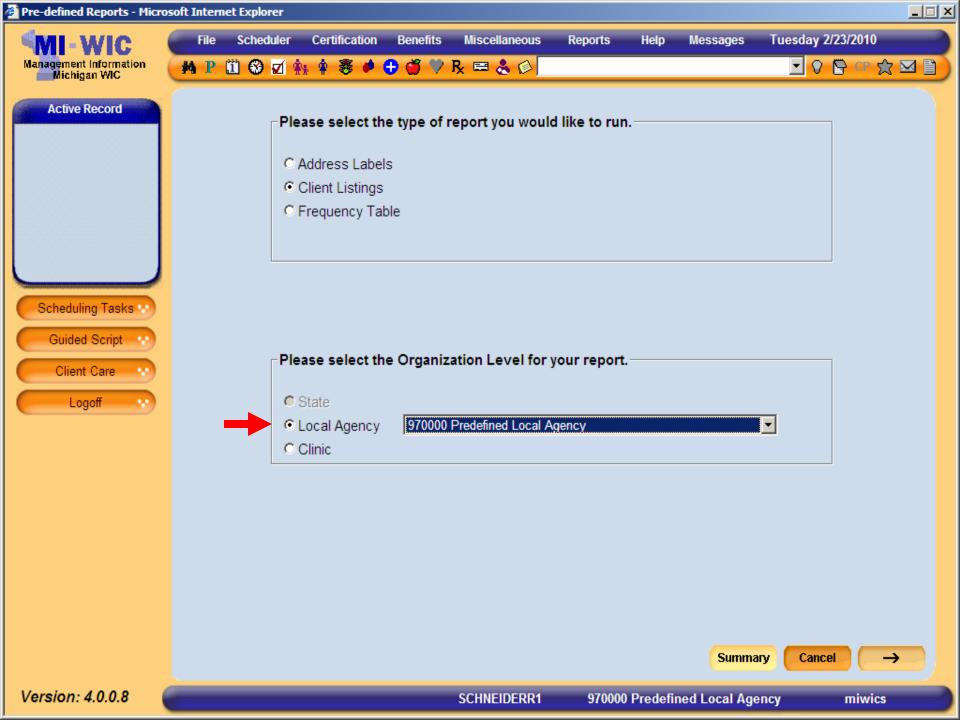

# **Types of Report**

Three types of reports
Labels
Listing
Frequency

Coming soon – Cross tab report

# **Organization Level**

- User selects what level they want the report to run for
- User can only select one LA/Clinic at a time
- Utilizes a drop down listing sorted by Clinic Number
- Users can run for clinics which they are assigned rights to
  - Can run at Local Agency level regardless of assigned clinic rights