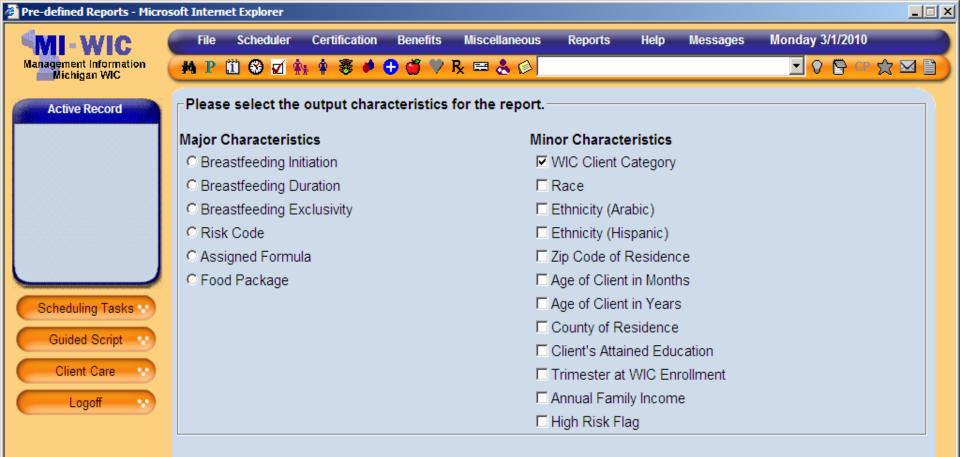

## **Output Characteristics**

- Used for Frequency and Cross tab reports <u>only</u>
- Groups returned results based on selected characteristic
- Can only select one characteristic for Frequency reports
- Users can limit groups included in report with filtering variables

## **Displaying Output Characteristics**

Frequency report groups can be tailored by using the filtering variables.
 Trimester at WIC enrollment filtered by "1<sup>st</sup> trimester" will display results for 1<sup>st</sup> trimester only

For ease of use, age and income output characteristics appear in ranges respectively
 Prevents long lists
 Increases system efficiency

| 🚰 Pre-defined Reports - Microsoft Internet Explorer |                                                                        |                                            |                   |  |  |  |  |  |  |
|-----------------------------------------------------|------------------------------------------------------------------------|--------------------------------------------|-------------------|--|--|--|--|--|--|
| MI-WIC                                              | File Scheduler Certification Ber                                       | nefits Miscellaneous Reports Help Messages | Tuesday 2/23/2010 |  |  |  |  |  |  |
| Management Information<br>Michigan WIC              | 🙌 P 🗓 🏵 🗹 🏤 🛊 😻 🖊 🖯                                                    | 5 🎔 R 🚍 🕹 🔗                                |                   |  |  |  |  |  |  |
| Active Record                                       | Active Record Please select the output characteristics for the report. |                                            |                   |  |  |  |  |  |  |
|                                                     | Major Characteristics                                                  | Minor Characteristics                      |                   |  |  |  |  |  |  |
|                                                     | C Breastfeeding Initiation                                             | WIC Client Category                        |                   |  |  |  |  |  |  |
|                                                     | C Breastfeeding Duration                                               | □ Race                                     |                   |  |  |  |  |  |  |
|                                                     | C Breastfeeding Exclusivity                                            | Ethnicity (Arabic)                         |                   |  |  |  |  |  |  |
|                                                     | C Risk Code                                                            | Ethnicity (Hispanic)                       |                   |  |  |  |  |  |  |
|                                                     | C Assigned Formula                                                     | Zip Code of Residence                      |                   |  |  |  |  |  |  |
|                                                     | C Food Package                                                         | Age of Client in Months                    |                   |  |  |  |  |  |  |
| Scheduling Tasks 💀                                  |                                                                        | Age of Client in Years                     |                   |  |  |  |  |  |  |
|                                                     |                                                                        | County of Residence                        |                   |  |  |  |  |  |  |
| Guided Script                                       |                                                                        | Client's Attained Education                |                   |  |  |  |  |  |  |
| Client Care 💀                                       |                                                                        | Trimester at WIC Enrollment                |                   |  |  |  |  |  |  |
| Logoff ····                                         |                                                                        | Annual Family Income                       |                   |  |  |  |  |  |  |
|                                                     |                                                                        | 🗖 High Risk Flag                           |                   |  |  |  |  |  |  |