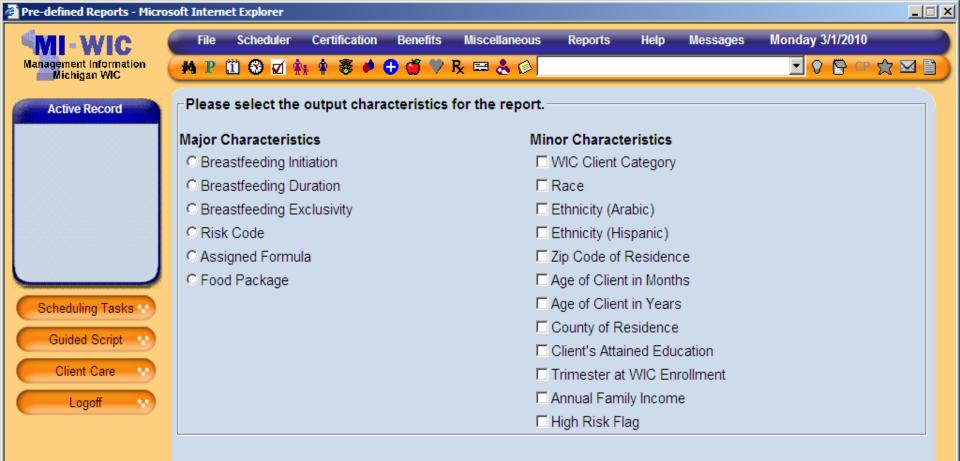

## **Output Characteristics**

- Used for Frequency and Cross tab reports <u>only</u>
- Groups returned results based on selected characteristic
- Can only select one characteristic for Frequency reports
- Users can limit groups included in report with filtering variables

## **Displaying Output Characteristics**

Frequency report groups can be tailored by using the filtering variables.
 Trimester at WIC enrollment filtered by "1<sup>st</sup> trimester" will display results for 1<sup>st</sup> trimester only

For ease of use, age and income output characteristics appear in ranges respectively
 Prevents long lists
 Increases system efficiency

| 🚰 Pre-defined Reports - Microsoft Internet Explorer |                                                                        |                                            |                   |  |  |  |  |  |  |
|-----------------------------------------------------|------------------------------------------------------------------------|--------------------------------------------|-------------------|--|--|--|--|--|--|
| MI-WIC                                              | File Scheduler Certification Ber                                       | nefits Miscellaneous Reports Help Messages | Tuesday 2/23/2010 |  |  |  |  |  |  |
| Management Information<br>Michigan WIC              | 🙌 P 🗓 🏵 🗹 🏤 🛊 😻 🖊 🖯                                                    | 5 🎔 R 🚍 🕹 🔗                                |                   |  |  |  |  |  |  |
| Active Record                                       | Active Record Please select the output characteristics for the report. |                                            |                   |  |  |  |  |  |  |
|                                                     | Major Characteristics                                                  | Minor Characteristics                      |                   |  |  |  |  |  |  |
|                                                     | C Breastfeeding Initiation                                             | WIC Client Category                        |                   |  |  |  |  |  |  |
|                                                     | C Breastfeeding Duration                                               | □ Race                                     |                   |  |  |  |  |  |  |
|                                                     | C Breastfeeding Exclusivity                                            | Ethnicity (Arabic)                         |                   |  |  |  |  |  |  |
|                                                     | C Risk Code                                                            | Ethnicity (Hispanic)                       |                   |  |  |  |  |  |  |
|                                                     | C Assigned Formula                                                     | Zip Code of Residence                      |                   |  |  |  |  |  |  |
|                                                     | C Food Package                                                         | Age of Client in Months                    |                   |  |  |  |  |  |  |
| Scheduling Tasks 💀                                  |                                                                        | Age of Client in Years                     |                   |  |  |  |  |  |  |
|                                                     |                                                                        | County of Residence                        |                   |  |  |  |  |  |  |
| Guided Script                                       |                                                                        | Client's Attained Education                |                   |  |  |  |  |  |  |
| Client Care 💀                                       |                                                                        | Trimester at WIC Enrollment                |                   |  |  |  |  |  |  |
| Logoff ····                                         |                                                                        | Annual Family Income                       |                   |  |  |  |  |  |  |
|                                                     |                                                                        | 🗖 High Risk Flag                           |                   |  |  |  |  |  |  |