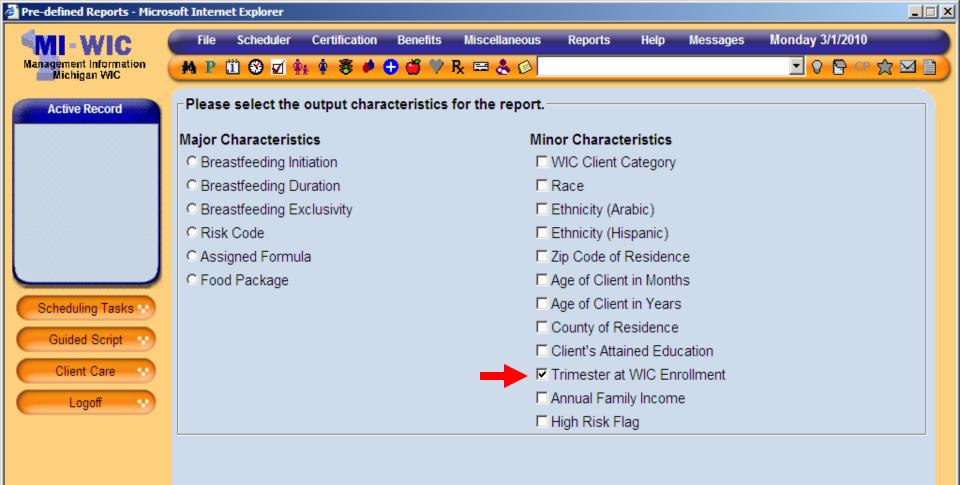

## **Displaying Output Characteristics**

Frequency report groups can be tailored by using the filtering variables.
 Trimester at WIC enrollment filtered by "1<sup>st</sup> trimester" will display results for 1<sup>st</sup> trimester only

Annual Family Income

Mother's Trimester at Enrollment into WIC

- Selects clients based on their trimester during their current enrollment into WIC
- Based on calculation from LMP and EDD to determine weeks of pregnancy at enrollment
- Includes all WIC categories, not just PGs
  - Can filter for just PGs by filtering across variables
- Clients will appear in only one selection

Mother's Trimester of Enrollment into WIC 
1st Trimester 
3rd Trimester
2nd Trimester 
Post-Partum