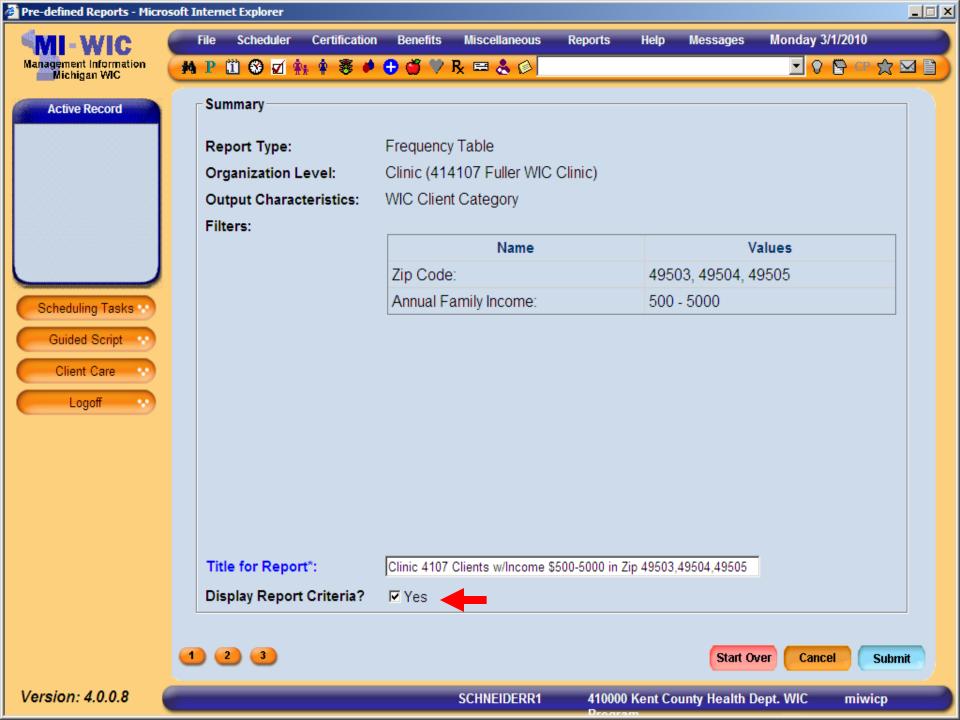

### **Report Summary Screen**

- Final recap of all report characteristics
- User provided title required
- Display report criteria check box
  - Encouraged, but not required
- Report running indicator at bottom of screen
- What if you don't like your report?
  - Make changes to the filters
  - Start over