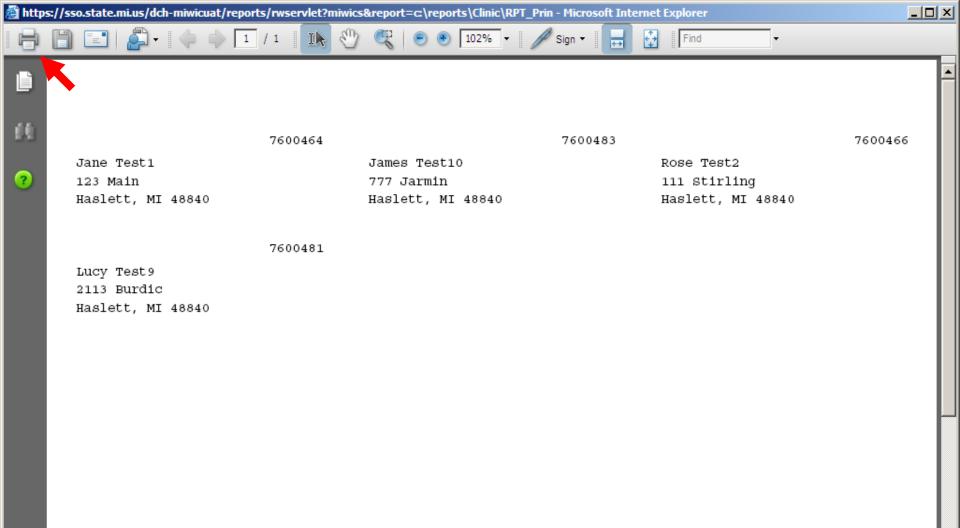

## Label Reports

• One of the most common Ad Hoc requests

 Allows the user to produce standard set of mailing labels for their Local Agency/Clinic.

One standard mailing label size (Avery 5160)

Mailing labels addressed to Authorized Person
 Includes family number at top of mailing label

## Label Reports (cont.)

Mailing labels are deduplicated at family level

Printing – Set page scaling to none

0

# Listing Reports

- Provides a listing of all clients who meet the filter criteria
- Users can have a total of 12 columns in their listing report (includes standard columns)
- Five standard columns always included
  - Local Agency/Clinic number
  - Client ID
  - Client First Name
  - Client Last Name
  - Client Category

 Sorted ascending based on Local agency/clinic number and Client ID 🙆 https://sso.state.mi.us/dch-miwicuat/reports/rwservlet?miwics&report=c:\reports\Clinic\RPT\_Pred - Microsoft Internet Explorer

Sup

IN