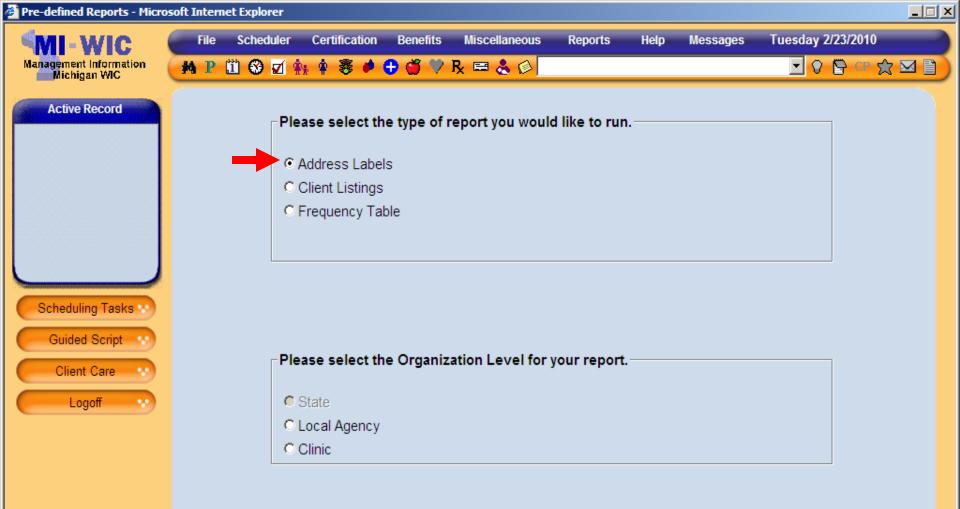

# **Types of Report**

Three types of reports
Labels
Listing
Frequency

Coming soon – Cross tab report

## Label Reports

• One of the most common Ad Hoc requests

 Allows the user to produce standard set of mailing labels for their Local Agency/Clinic.

One standard mailing label size (Avery 5160)

Mailing labels addressed to Authorized Person
 Includes family number at top of mailing label

# **Organizational Level**

# **Organization Level**

- User selects what level they want the report to run for
- User can only select one LA/Clinic at a time
- Utilizes a drop down listing sorted by Clinic Number
- Users can run for clinics which they are assigned rights to
  - Can run at Local Agency level regardless of assigned clinic rights