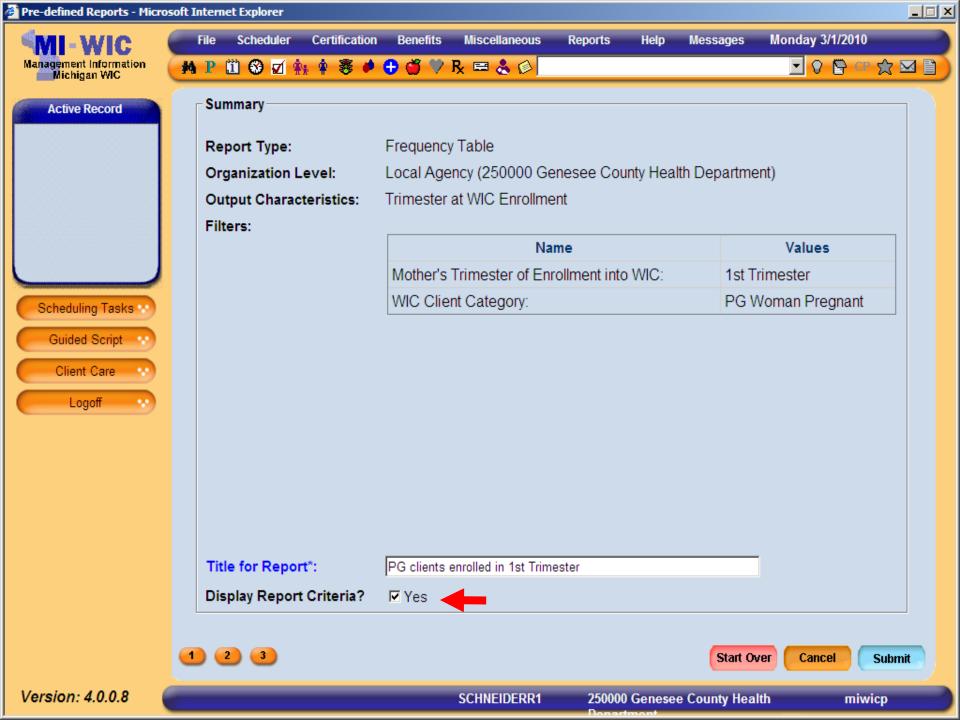

### **Report Summary Screen**

- Final recap of all report characteristics
- User provided title required
- Display report criteria check box
  - Encouraged, but not required
- Report running indicator at bottom of screen
- What if you don't like your report?
  - Make changes to the filters
  - Start over