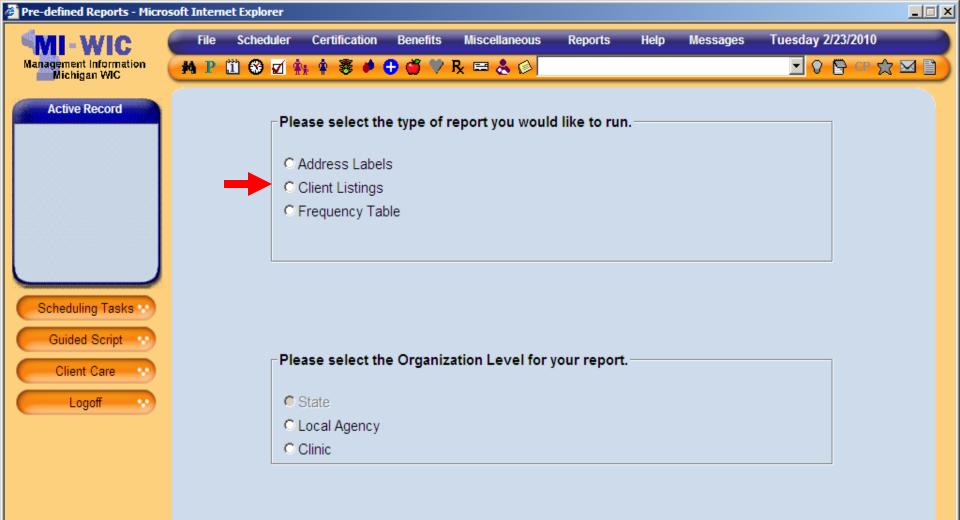

### Four parts of a Pre-Defined Report

Type of Report

Organization Level

Output Characteristics

Filtering Variables

# **Types of Report**

Three types of reports
Labels
Listing
Frequency

Coming soon – Cross tab report