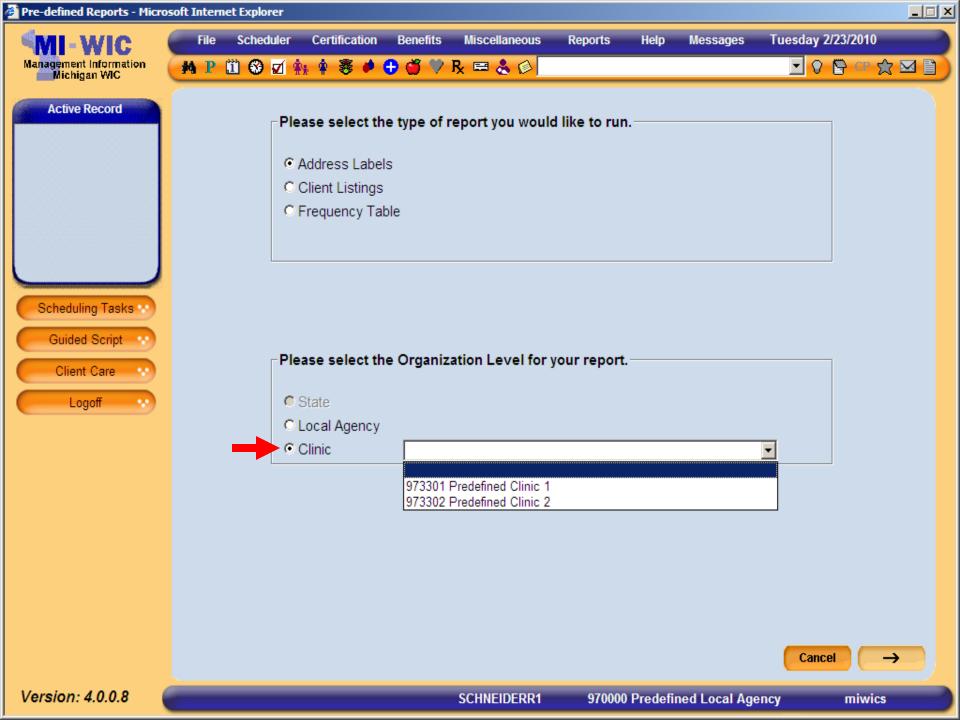

# **Organizational Level**

# **Organization Level**

- User selects what level they want the report to run for
- User can only select one LA/Clinic at a time
- Utilizes a drop down listing sorted by Clinic Number
- Users can run for clinics which they are assigned rights to
  - Can run at Local Agency level regardless of assigned clinic rights