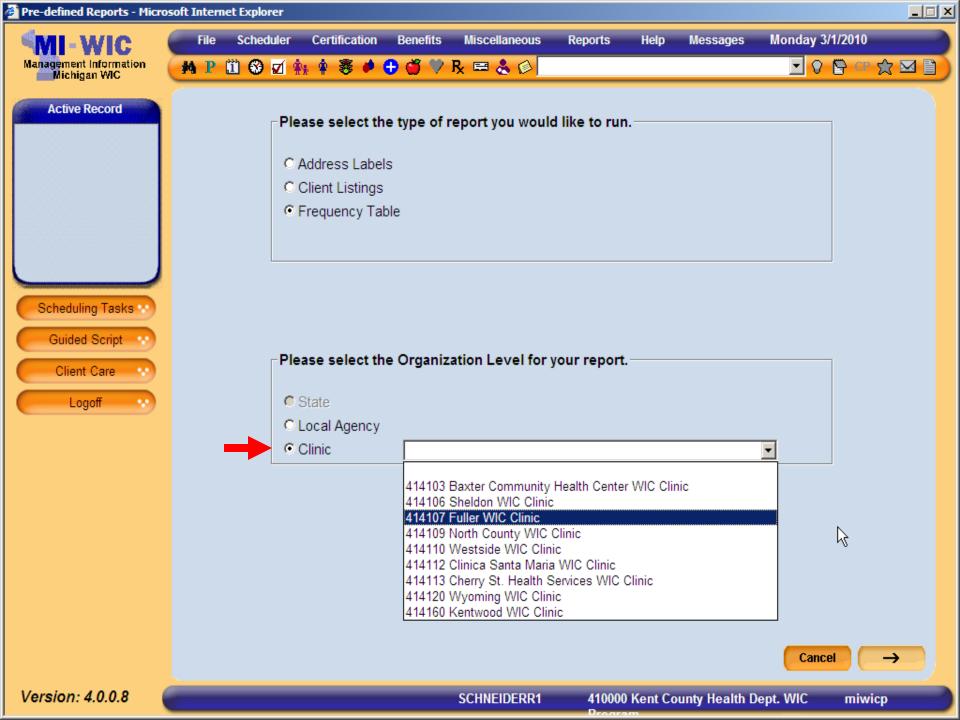

# **Organizational Level**

# **Organization Level**

- User selects what level they want the report to run for
- User can only select one LA/Clinic at a time
- Utilizes a drop down listing sorted by Clinic Number
- Users can run for clinics which they are assigned rights to
  - Can run at Local Agency level regardless of assigned clinic rights