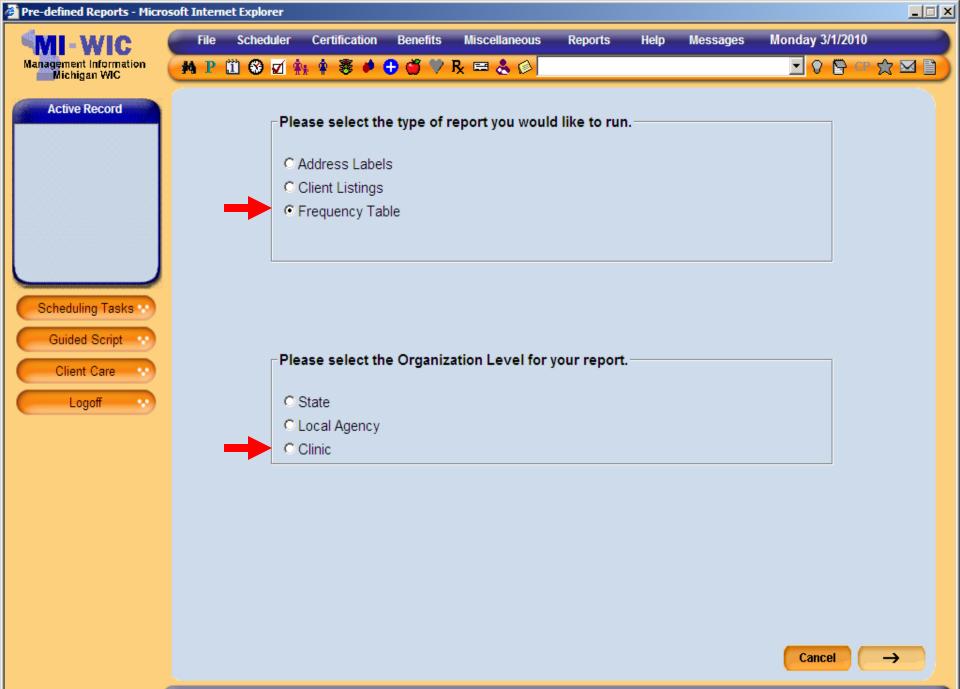

# **Types of Report**

Three types of reports
Labels
Listing
Frequency

Coming soon – Cross tab report

## **Frequency Reports**

- Answers the "How many..." question
- Provides a count and percentage of clients who meet the user defined output characteristic
   Includes standard filtering options
- Allows user to select some production report characteristics

# **Organizational Level**

# **Organization Level**

- User selects what level they want the report to run for
- User can only select one LA/Clinic at a time
- Utilizes a drop down listing sorted by Clinic Number
- Users can run for clinics which they are assigned rights to
  - Can run at Local Agency level regardless of assigned clinic rights