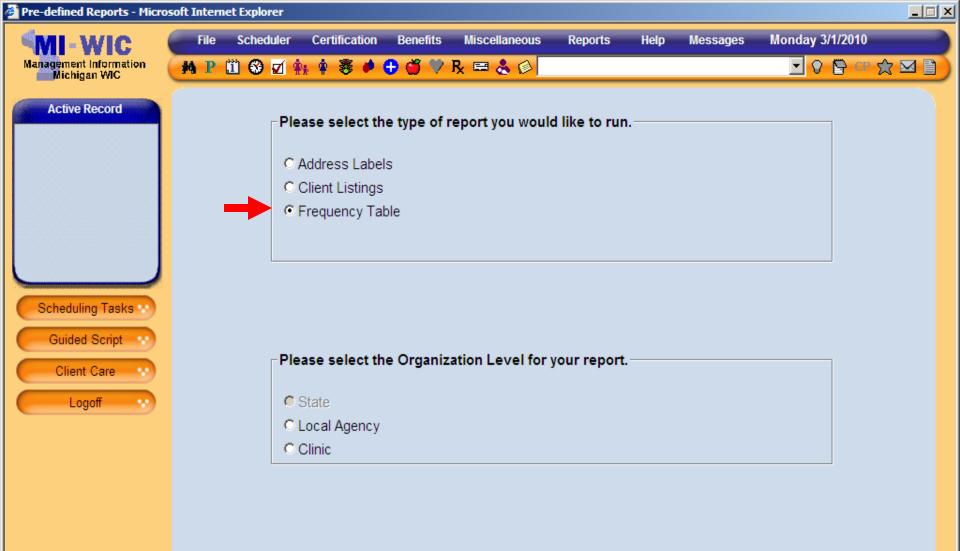

# **Types of Report**

Three types of reports
Labels
Listing
Frequency

Coming soon – Cross tab report

## **Frequency Reports**

- Answers the "How many..." question
- Provides a count and percentage of clients who meet the user defined output characteristic
   Includes standard filtering options
- Allows user to select some production report characteristics