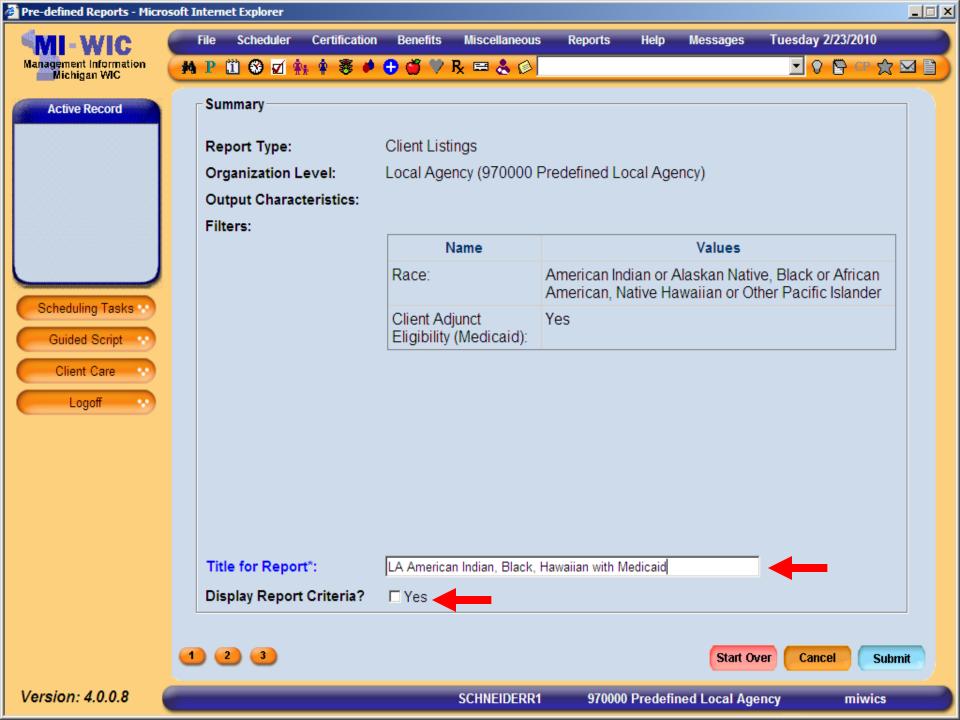

### **Report Summary Screen**

- Final recap of all report characteristics
- User provided title required
- Display report criteria check box
  - Encouraged, but not required
- Report running indicator at bottom of screen
- What if you don't like your report?
  - Make changes to the filters
  - Start over