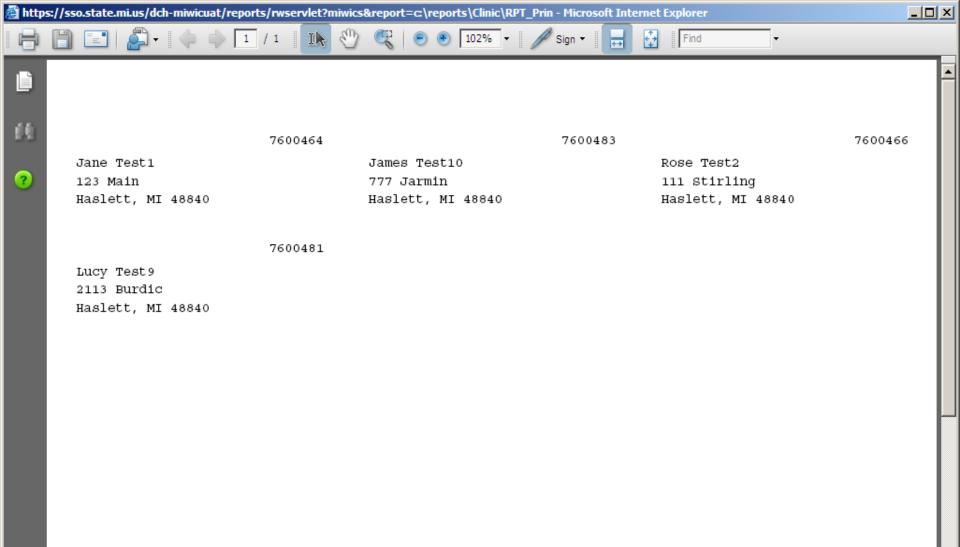

## Label Reports

• One of the most common Ad Hoc requests

 Allows the user to produce standard set of mailing labels for their Local Agency/Clinic.

One standard mailing label size (Avery 5160)

Mailing labels addressed to Authorized Person
 Includes family number at top of mailing label

## Label Reports (cont.)

Mailing labels are deduplicated at family level

Printing – Set page scaling to none

0

### Printing your reports

Reports appear in PDF

 User needs to change print setting depending on report type

Labels

Page Scaling = None
 Listing/Frequency reports
 Page Scaling = Fit to Printable Area