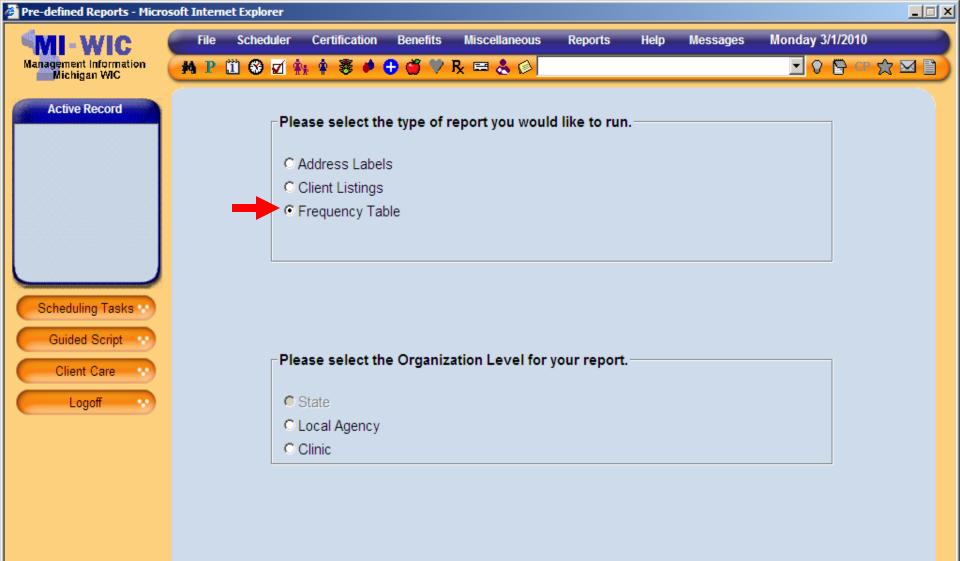

## **Pre-Defined Reports**

User defined and generatedAn Al a Carte of report characteristics

- Type of report
- Scope of report
- Report characteristics (filters)
- Increased flexibility at the local level
- Controlled Flexibility
  - Structured
  - Ensures data quality

# **Types of Report**

Three types of reports
Labels
Listing
Frequency

Coming soon – Cross tab report

## **Frequency Reports**

- Answers the "How many..." question
- Provides a count and percentage of clients who meet the user defined output characteristic
   Includes standard filtering options
- Allows user to select some production report characteristics