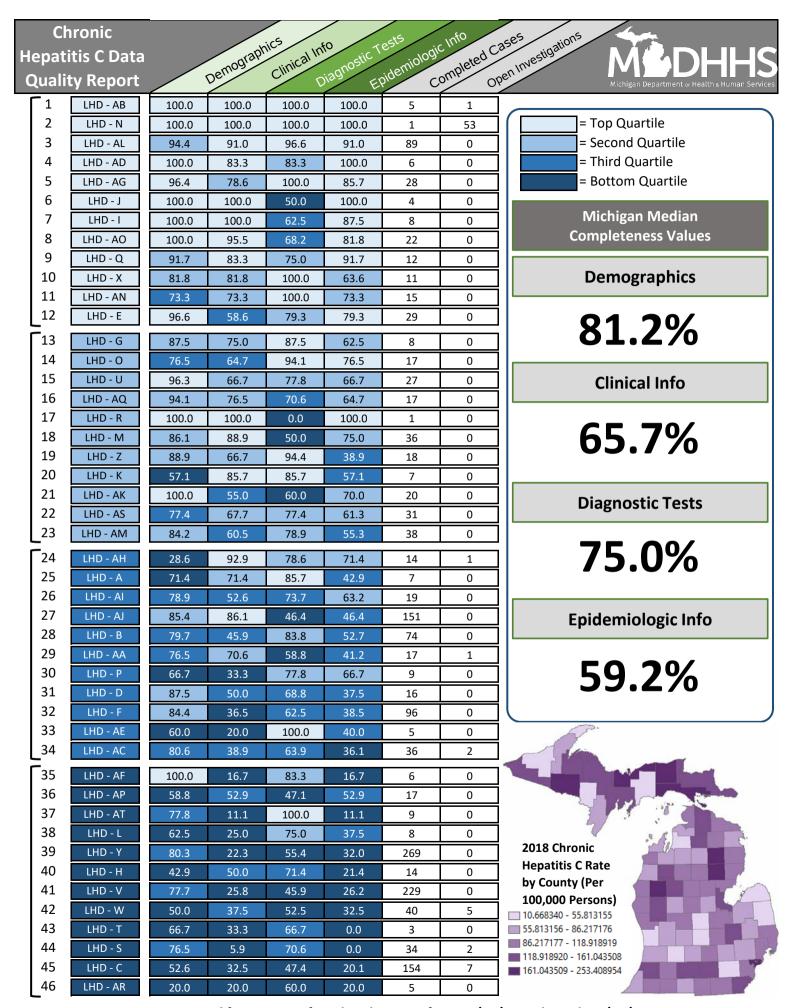

#### **Purpose:**

This feedback report is designed to inform local health departments of their Hepatitis C Virus variable completion rates in the MDSS. This report is not meant to be punitive, but to help LHDs understand where they stand relative to their peers.

We hope that this tool can be utilized to target data quality improvement. Where appropriate, disease investigators may be able to use this report to demonstrate programmatic successes or to make a case for additional resources.

## **Case Included in the Report:**

Condition: Hepatitis C, Chronic Case Status: Confirmed or Probable

Investigation Status: Completed, Completed-Follow Up, New, Active, Review

\*MDOC cases were not included in jurisdictions other than "MDOC"

### **Demographics**

The following fields must all be completed in the case detail form (i.e. not left blank or "unknown"):

Sex

Date of birth

Race

#### Clinical Info

The following fields must be completed in the case detail form (i.e. not left blank or "unknown")

Reason for Testing

Is the patient symptomatic?

Is the patient jaundiced?

Is or was the patient pregnant?

# **Diagnostic Tests**

Documentation of an HCV RNA result in the case detail form (either positive or negative)

# **Epidemiological Information**

One of the following fields must be completed in the case detail form (i.e. not left blank or "unknown")

Did the patient receive a blood transfusion before 1992?

Has the patient ever injected drugs not prescribed by a doctor?

Was the patient ever incarcerated?

## **Determination of LHD Ranking:**

Percent completion of each of the categories is added together. The LHD scoring the highest cumulative score is ranked first with the lowest cumulative score last.

<sup>&</sup>quot;Open Cases" inlcuded all cases under investigation staus of New, Active or Review