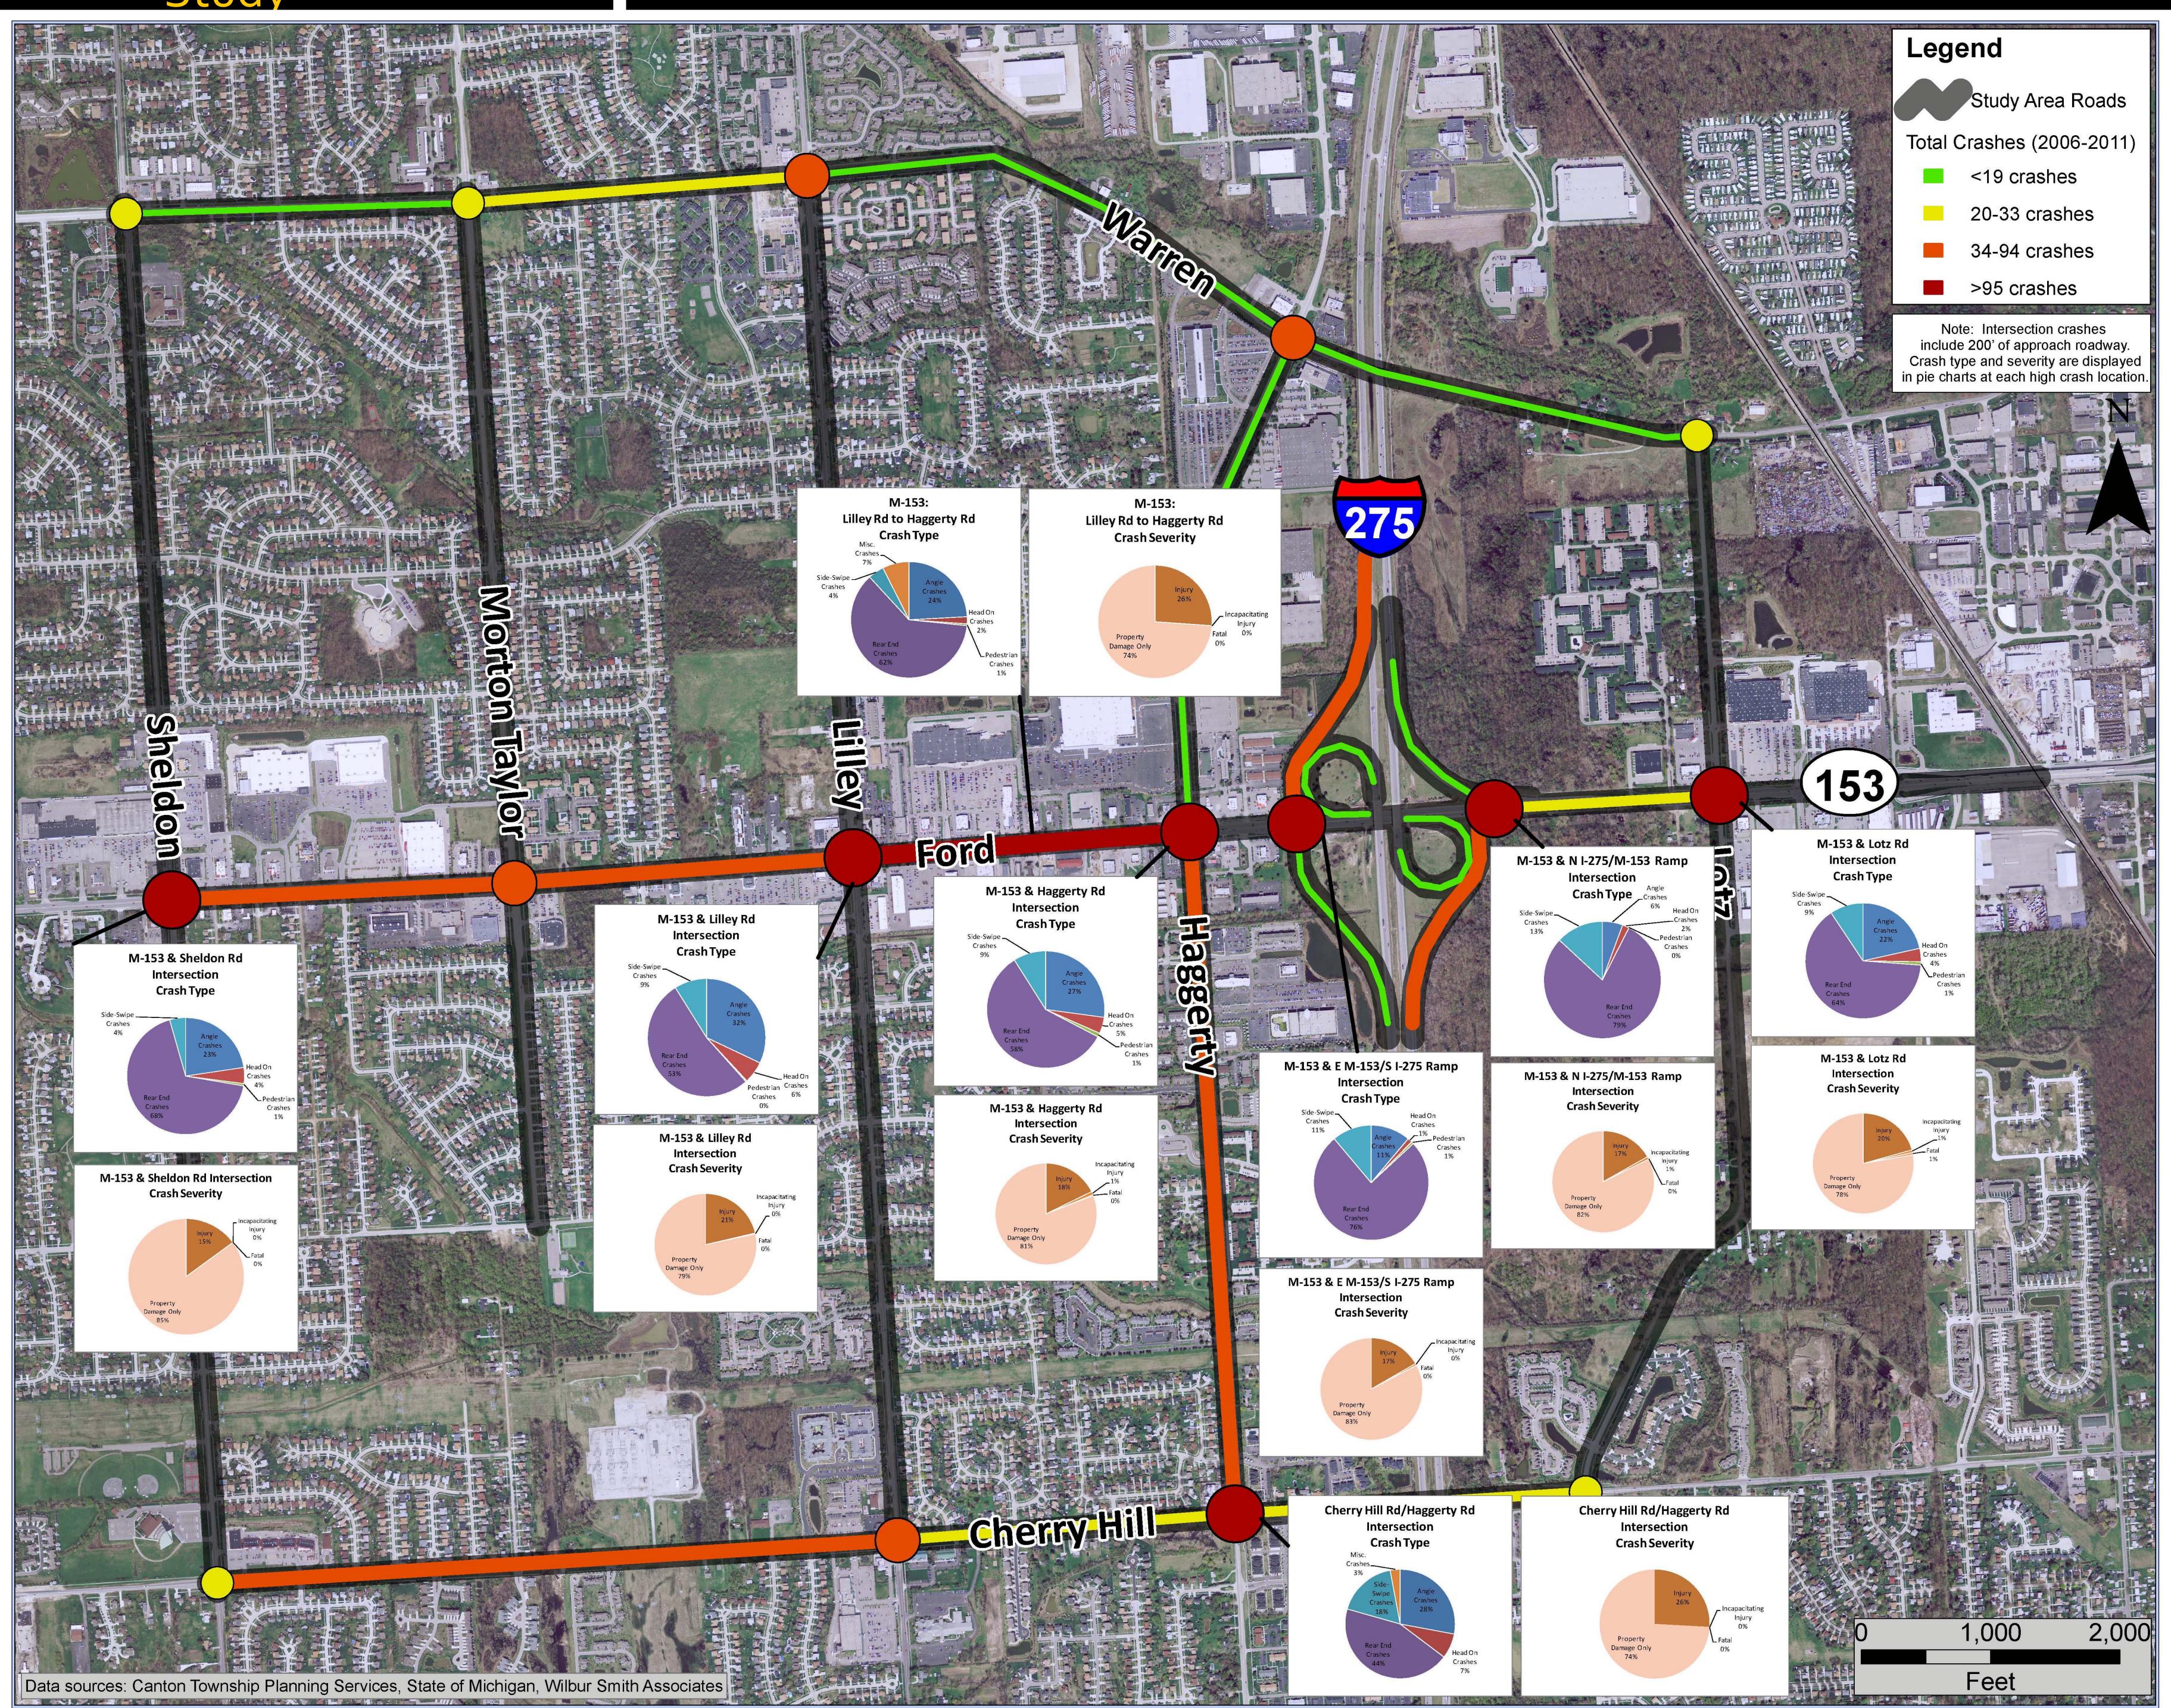

## Crash History (2006 – 2011)

# I-275 at M-153 (Ford Road) Area Traffic and Environmental Study