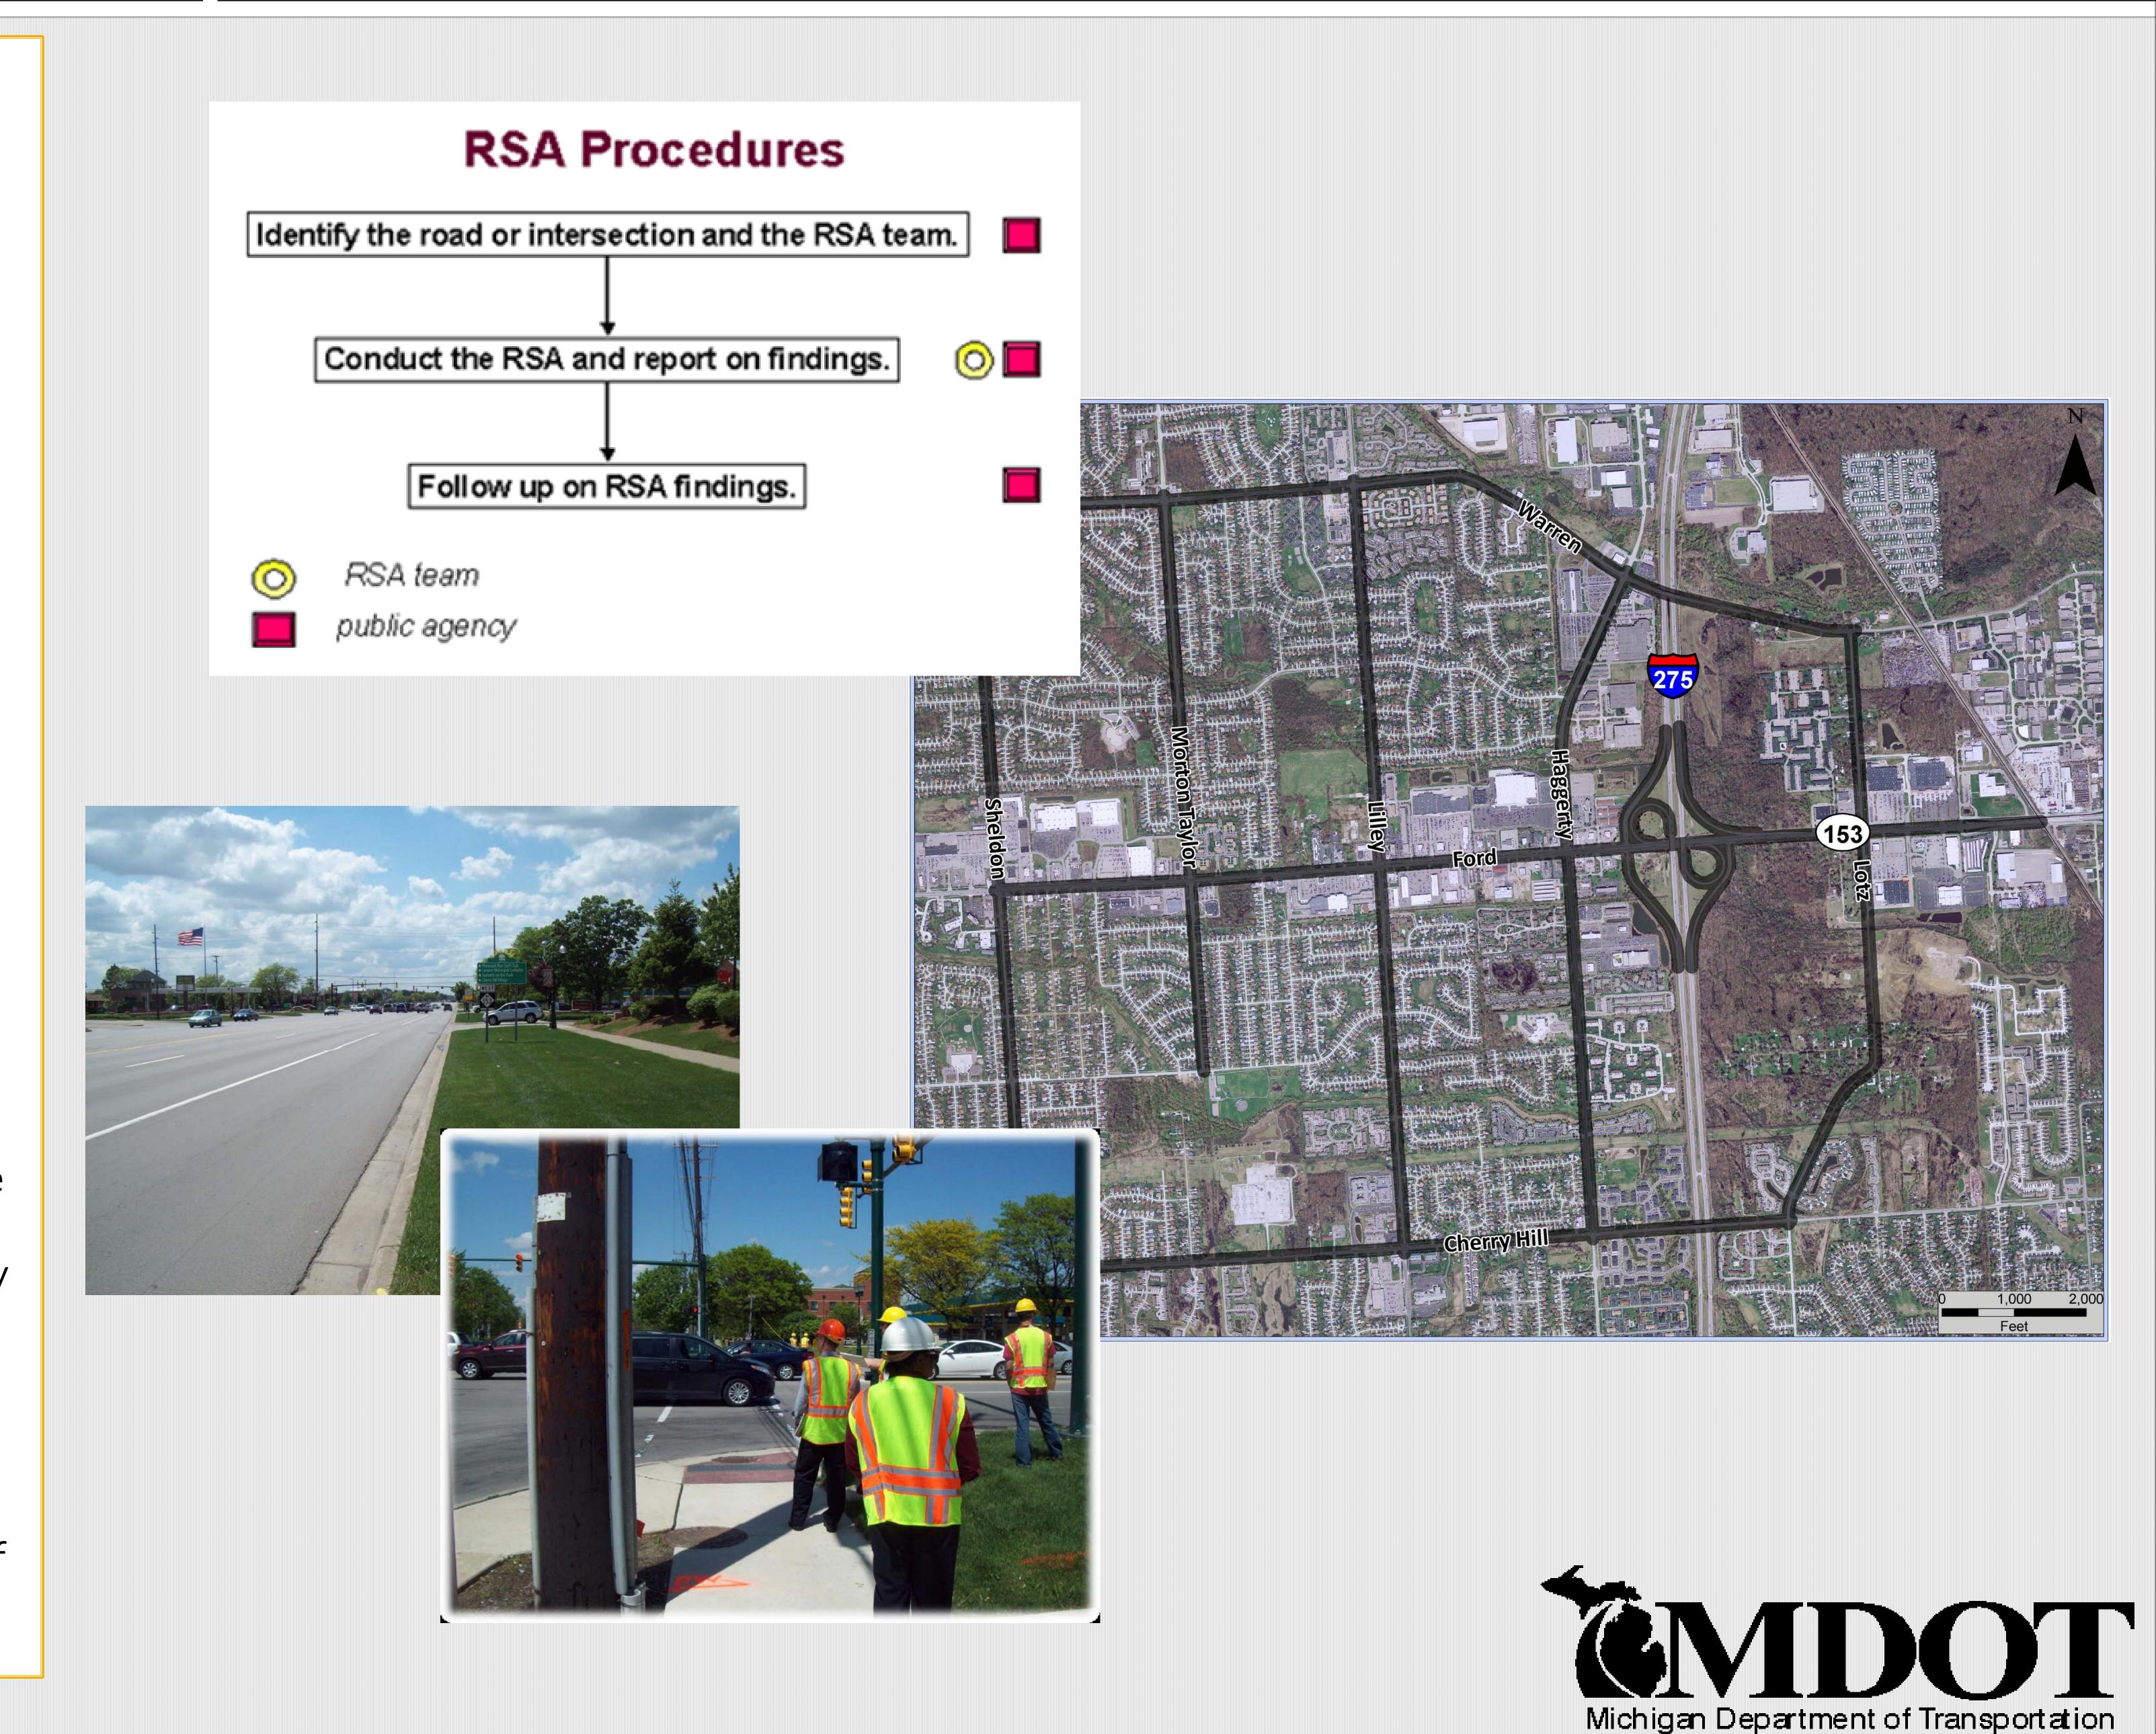

### Road Safety Audit

### **WHAT**

A Road Safety Audit (RSA) is the formal safety performance examination of an existing or future road or intersection by an independent, multidisciplinary team.

### WHY

It qualitatively estimates and reports on potential road safety issues and identifies opportunities for improvements in safety for all road users.

### **WHERE**

M-153 / I-275 Interchange and Surrounding Area

### **BENEFITS of RSA**

- •May help produce designs that reduce the number and severity of crashes
- •May reduce costs by identifying safety issues and correcting them before projects are built
- Promote awareness of safe design practices
- Integrate multimodal safety concerns
- •Consider human factors in all facets of design