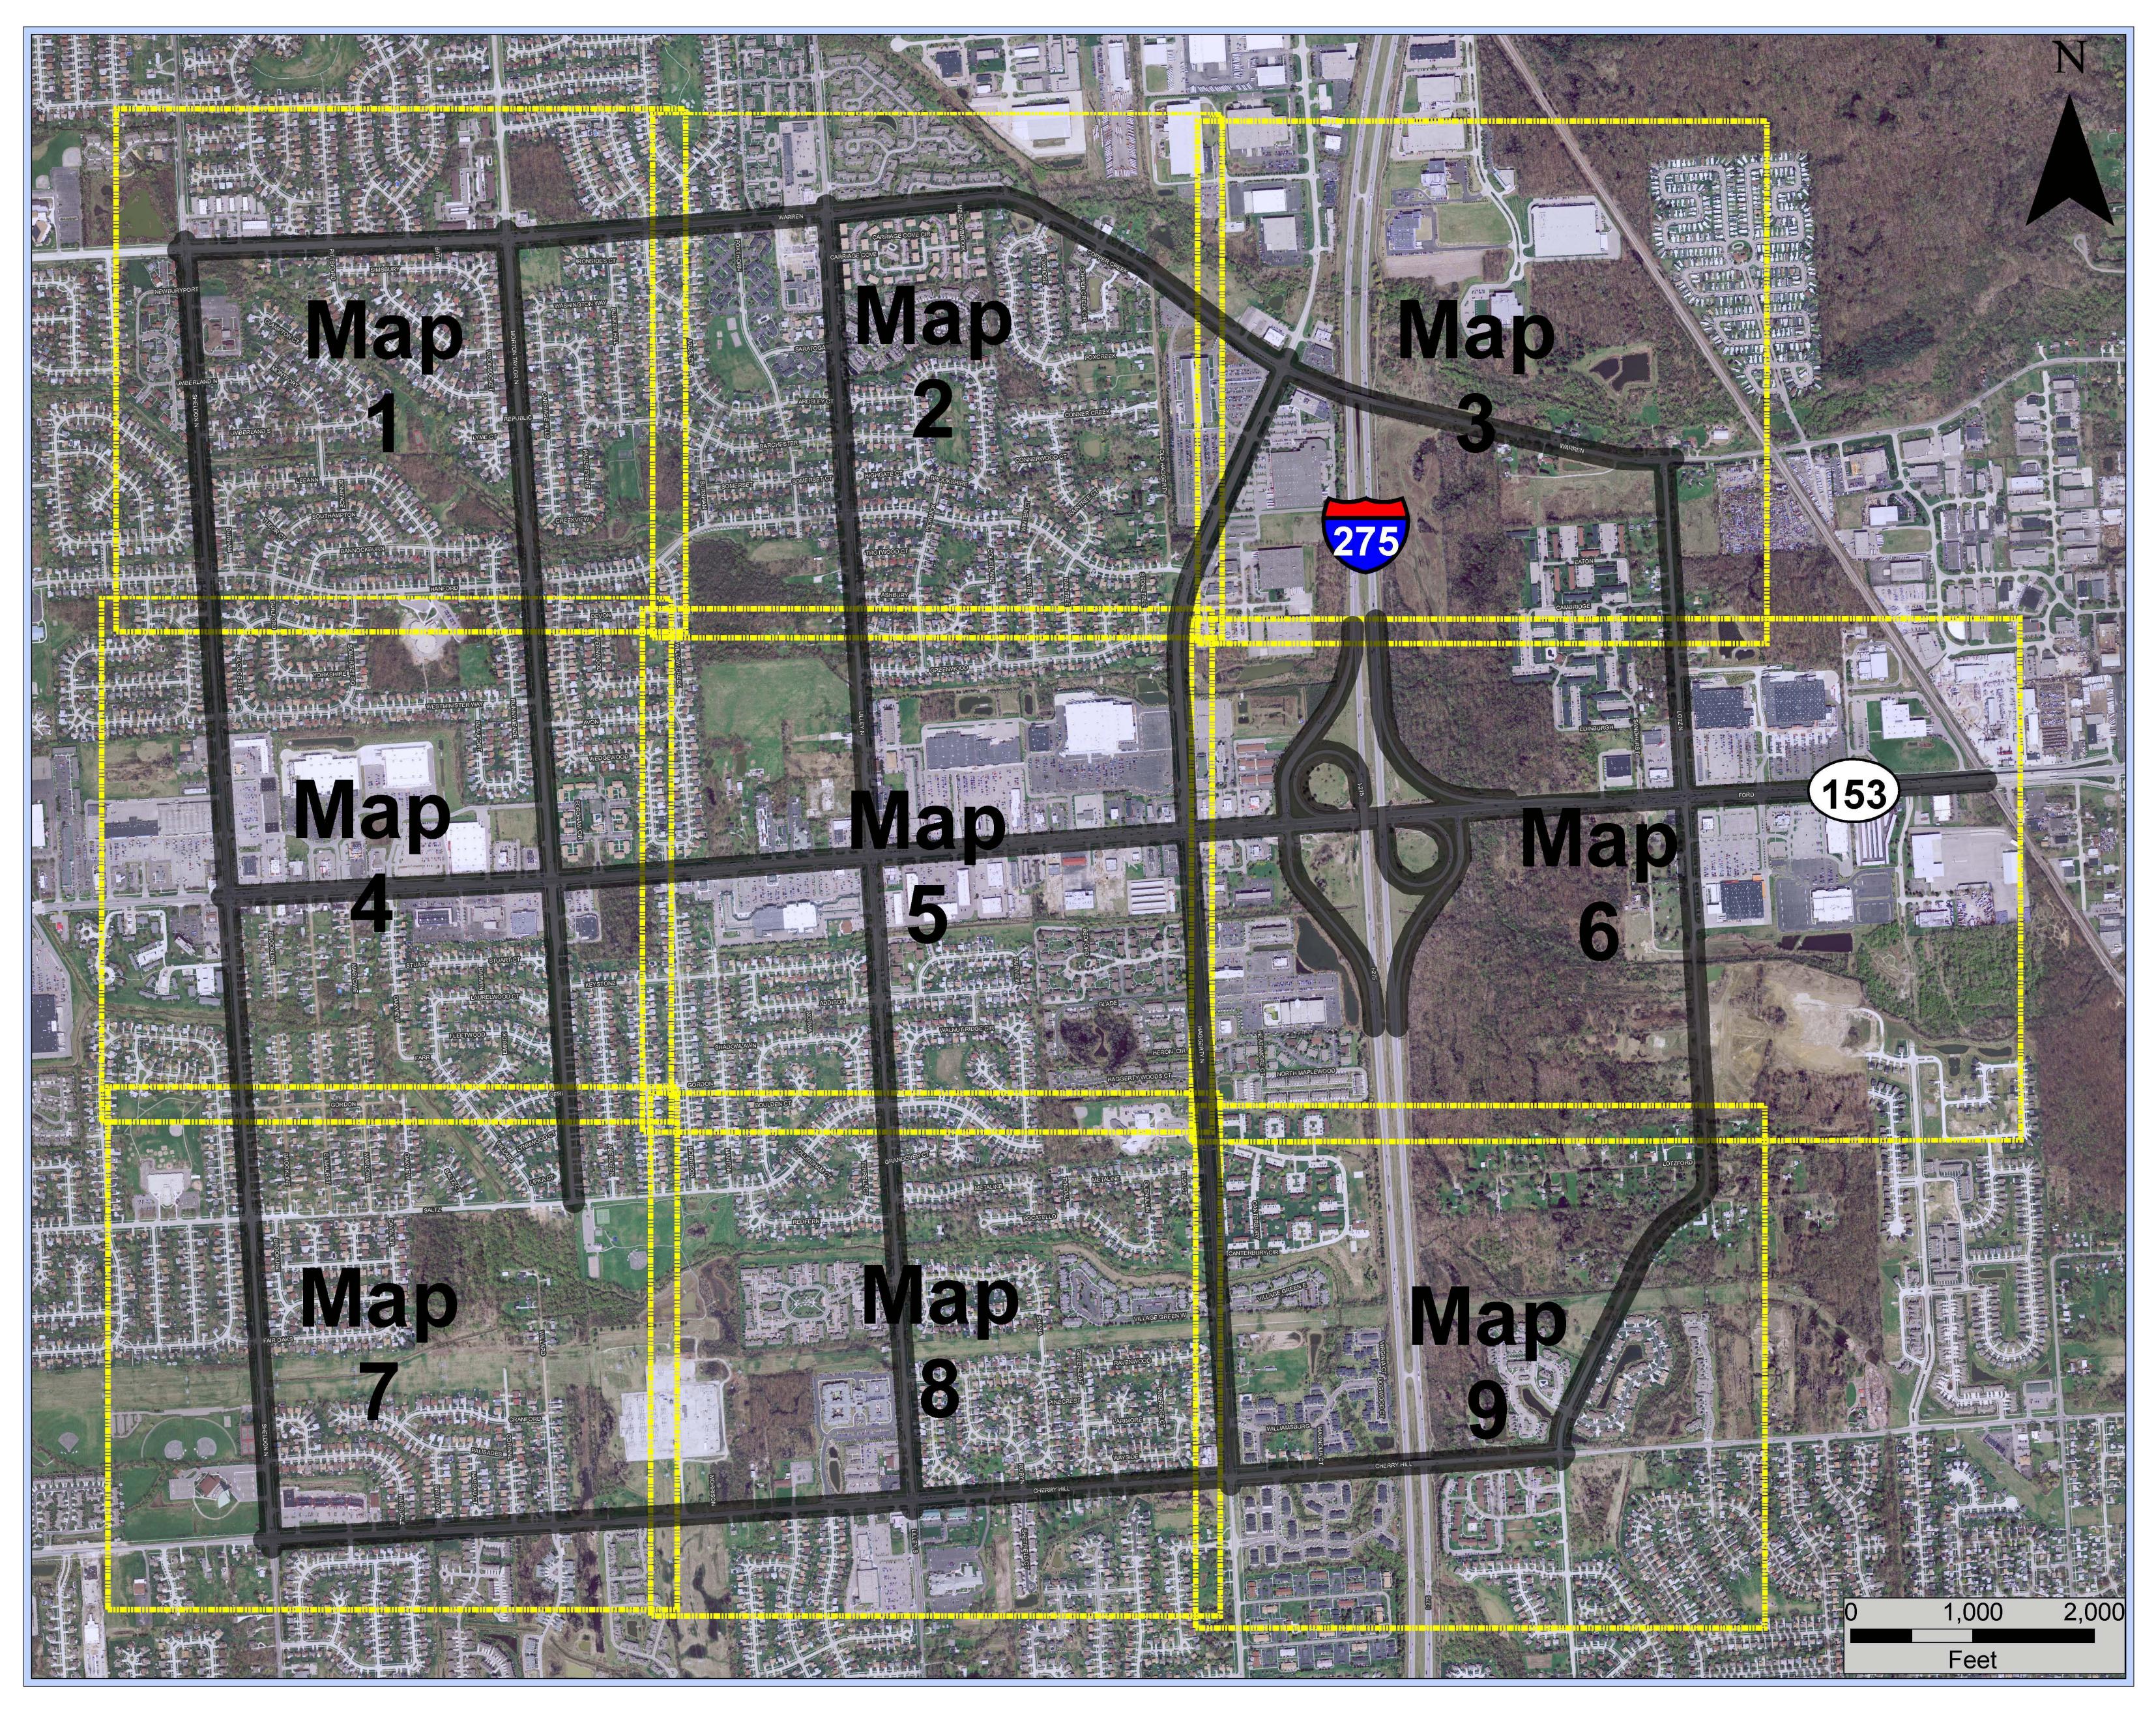

## Access Management

Where are you located and what concerns do you have regarding access to driveways on Ford Road?

Larger scale maps are available on the side tables for more detail.