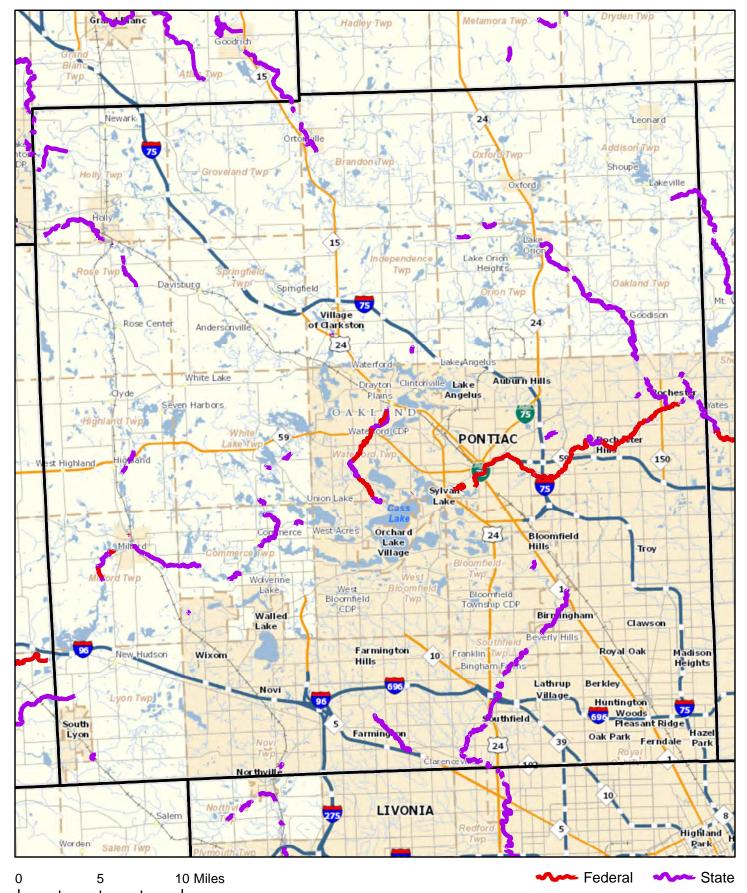

uce







## Threatened and Endangered Mussels Mackinac







## Threatened and Endangered Mussels Macomb







## Threatened and Endangered Mussels Manistee







# Threatened and Endangered Mussels Marquette







## Threatened and Endangered Mussels Mason







## Threatened and Endangered Mussels Mecosta







## Threatened and Endangered Mussels Menominee







## Threatened and Endangered Mussels Midland







## Threatened and Endangered Mussels Missaukee







## Threatened and Endangered Mussels Monroe







#### Threatened and Endangered Mussels Montcalm







# Threatened and Endangered Mussels Montmorency







# Threatened and Endangered Mussels Muskegon







#### Threatened and Endangered Mussels Newaygo







#### Threatened and Endangered Mussels Oakland







#### Threatened and Endangered Mussels Oceana







# Threatened and Endangered Mussels Ogemaw







#### Threatened and Endangered Mussels Ontonagon







#### Threatened and Endangered Mussels Osceola







#### Threatened and Endangered Mussels Oscoda







#### Threatened and Endangered Mussels Otsego







#### Threatened and Endangered Mussels Ottawa