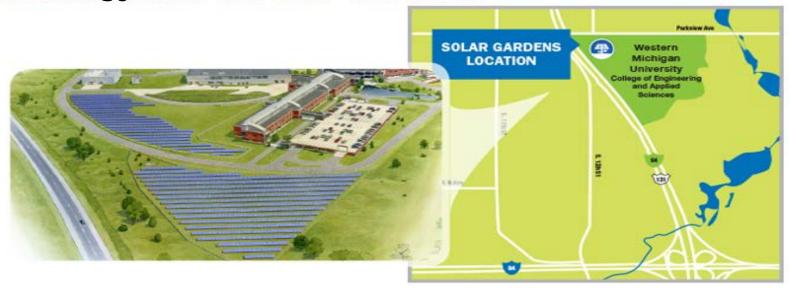

### Solar Gardens Program – Generating Facilities

## Western Michigan University

WMU's Kalamazoo campus, at the Business, Technology and Research Park.