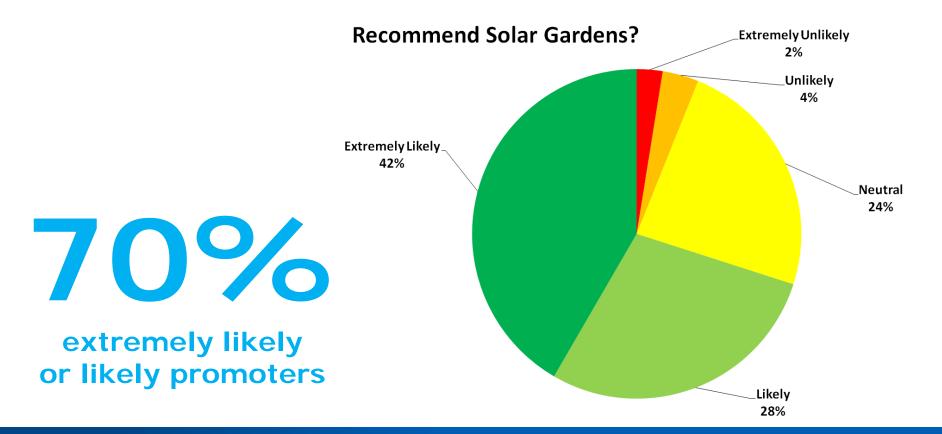

| \$85.79                                                               |
| State Sales Tax  Total Energy Charges                                                                                                                 |                                                                                    | \$3.22<br>\$89.01                                                     |
| Amount Due:                                                                                                                                           |                                                                                    | \$89.01                                                               |



### Solar Gardens Customer Perspectives





### Solar Gardens Customer Perspectives

### Why Subscribed?



Clean & Green customers are core subscribers



### Solar Gardens=ENVIRONMENTAL BENEFITS

| 25,422,000                                         | 3,000                     | 268,000                                 | 11,000                                                                 |
|----------------------------------------------------|---------------------------|-----------------------------------------|------------------------------------------------------------------------|
| Miles driven<br>by Average<br>Passenger<br>Vehicle | Tons of Waste<br>Recycled | Tree seedlings<br>grown for<br>10 years | Tons of carbon<br>dioxide<br>equivalent<br>(CO <sub>2</sub> e) avoided |
|