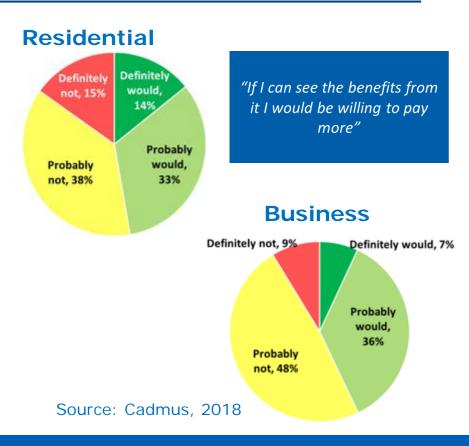

### Willingness to Pay for Renewables

- Nearly half of customers would consider paying for renewable programs
- Costs and credits require more effort to understand than fixed cost products
- Some customers desire a cost savings from renewable products
- More communication of environmental benefits is desired from subscribers