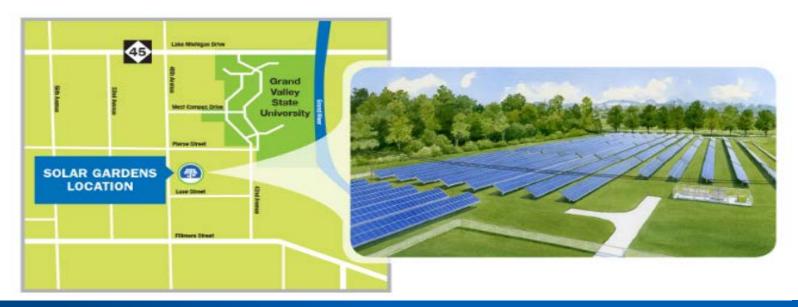

### **Grand Valley State University**

GVSU's Allendale campus, South of Pierce Avenue near 48<sup>th</sup> Avenue.