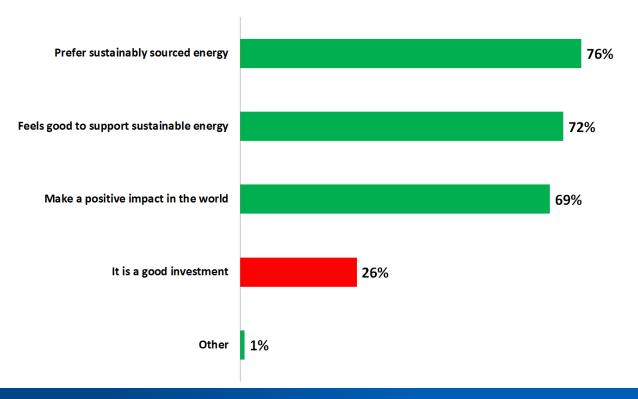

.79                                                               |
| State Sales Tax  Total Energy Charges                                                                                                                 |                                                                                    | \$3.22<br>\$89.01                                                     |
| Amount Due:                                                                                                                                           |                                                                                    | \$89.01                                                               |



### Solar Gardens Customer Perspectives





### Solar Gardens Customer Perspectives

### Why Subscribed?



Clean & Green customers are core subscribers



### Solar Gardens=ENVIRONMENTAL BENEFITS

| 25,422,000                                         | 3,000                     | 268,000                                 | 11,000                                                                 |
|----------------------------------------------------|---------------------------|-----------------------------------------|------------------------------------------------------------------------|
| Miles driven<br>by Average<br>Passenger<br>Vehicle | Tons of Waste<br>Recycled | Tree seedlings<br>grown for<br>10 years | Tons of carbon<br>dioxide<br>equivalent<br>(CO <sub>2</sub> e) avoided |
|                                                    |                           |