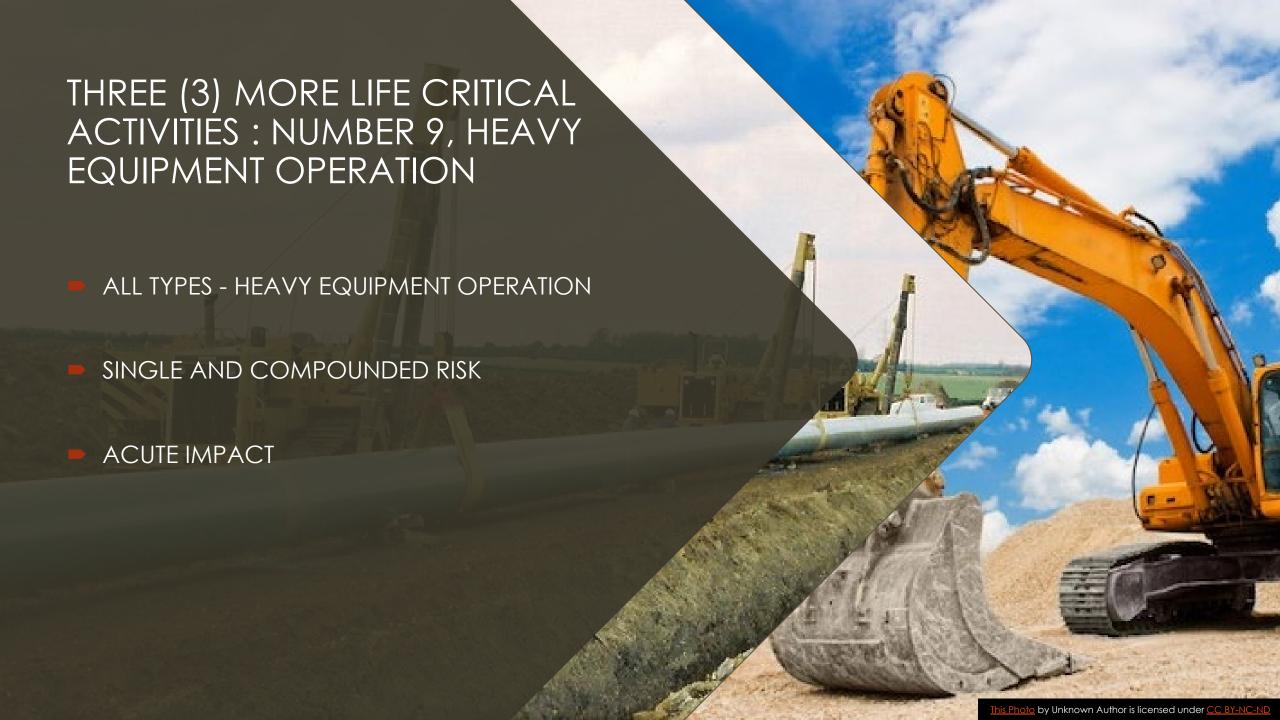

# THREE (3) MORE LIFE CRITICAL ACTIVITIES: NUMBER 8, IN-SERVICE APPLICATIONS

- IN-SERVICE APPLICATIONS
  - WELDING
  - STOPPLE OPERATIONS
  - PIGGING
  - HEAVY EQUIPMENT OPERATION
  - WELL
- COMPOUNDED RISK
- ACUTE IMPACT