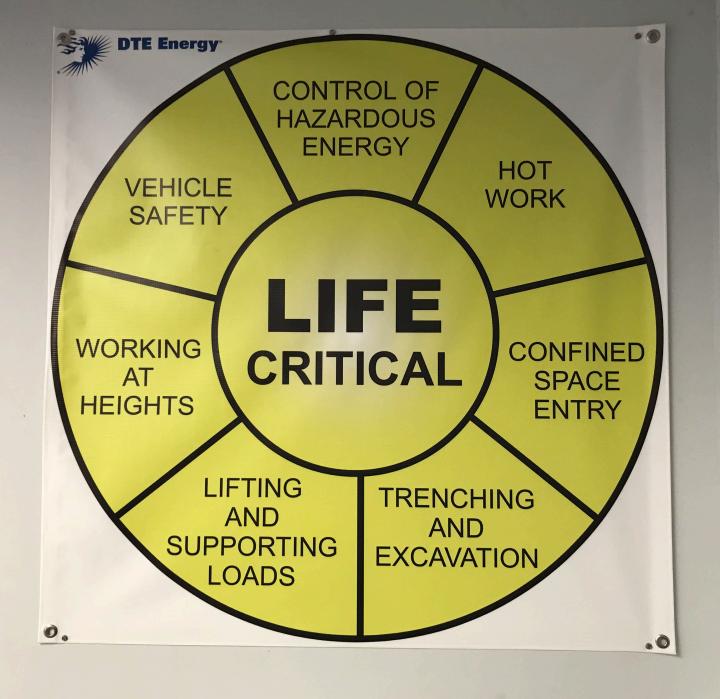

# DTE'S SEVEN (7) LIFE CRITICAL ACTIVITIES

- TITLE 29 CODE of FEDERAL REGULATIONS (CFR) PART 1926 SAFETY AND HEALTH REGULATIONS FOR CONSTRUCTION
- DEPARTMENT OF LABOR
- OCCUPATIONAL SAFETY AND HEALTH ADMINISTRATION (OSHA)
- TITLE 29 CFR PART 1910
   GENERAL INDUSTRY