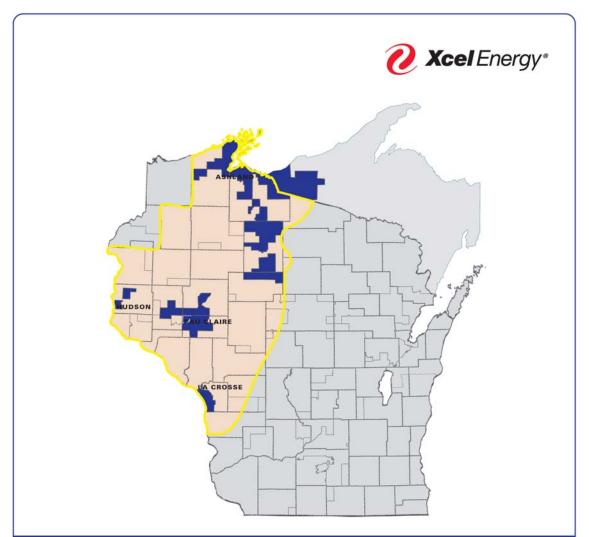

arta

Polk County \*St. Croix Falls

Ashland County \*Ashland Barron County \*Rice Lake **Bayfield County** \*Bayfield **Chippewa County** \*Chippewa Falls Clark County \*Neillsville **Crawford County Dunn County** \*Menomonie Eau Claire County \*Eau Claire

**Price County Jackson County Rusk County** La Crosse County St. Croix County \*Hudson Sawyer County \*Hayward Lincoln County Marathon County **Taylor County** Monroe County **Trempealeau County** Oneida County Vernon County Pepin County \*Durand **Vilas County** Washburn County **Pierce County** 

**MICHIGAN ELECTRIC SERVICE TERRITORY - COUNTIES SERVED** 

Gogebic County \*Ironwood **Ontonagon County** 

Xcel Energy is a trademark of Xcel Energy, Inc. ©2005 Xcel Energy Inc. Northern States Power Company - Wisconsin d/b/a Xcel Energy



# NATURAL GAS TERRITORY-COMMUNITIES SERVED

#### WISCONSIN NATURAL GAS SERVICE TERRITORY

Ashland County Ashland, Butternut, Gingles, Jacobs, Mellen, Morse, Sanborn Bayfield County Barksdale, Bayfield, Bayview, Eileen, Hughes, Iron River, Russell, Washburn Chippewa Falls, Eagle Point, Eau Claire, Hallie, Lafayette, Wheaton Dunn County Elk Mound, Menomonie, Red Cedar, Tainter Eau Claire County Altoona, Brunswick, Eau Claire, Fall Creek, Lincoln, Pleasant Valley, Seymour, Union, Washington Iron County Carey, Hurley, Kimball, Montreal, Pence, Saxon La Crosse County Campbell, Greenfield, Holland, Holman, Medary, La Crosse, Onalaska, Shelby Monroe County Fort McCoy Price County Eisenstein, Elk, Fifield, Hill, Lake, Ogema, Park Falls, Phillips, Prentice, Worcester St. Croix County Hudson, New