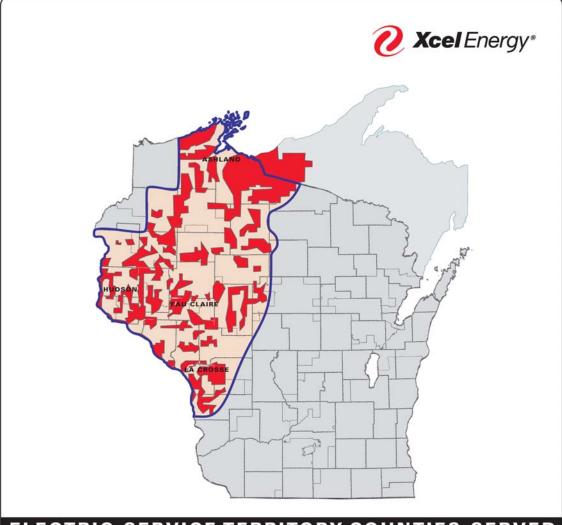

|                      |                          |                            |                  |                |
| 34       |                                                                                        |                      |                          |                            |                  |                |
| 35       |                                                                                        |                      |                          |                            |                  |                |

\* New Richmond LPG plant was disconnected from the Distribution System in July 2017. The closing for the sale was 12/28/2017. The Plant will be retired from the records in early 2018.



# **ELECTRIC SERVICE TERRITORY-COUNTIES SERVED** \*Xcel Energy offices located in cities listed below

#### WISCONSIN ELECTRIC SERVICE TERRITORY - COUNTIES SERVED Iron County

\*La Crosse

\*Sparta

Polk County \*St. Croix Falls

Ashland County \*Ashland Barron County \*Rice Lake **Bayfield County** \*Bayfield **Chippewa County** \*Chippewa Falls Clark County \*Neillsville **Crawford County Dunn County** \*Menomonie Eau Claire County \*Eau Claire

**Price County Jackson County Rusk County** La Crosse County St. Croix County \*Hudson Sawyer County \*Hayward Lincoln County Marathon County **Taylor County** Monroe County **Trempealeau County** Oneida County Vernon County Pepin County \*Durand **Vilas County** Washburn County **Pierce County** 

**MICHIGAN ELECTRIC SERVICE TERRITORY - COUNTI