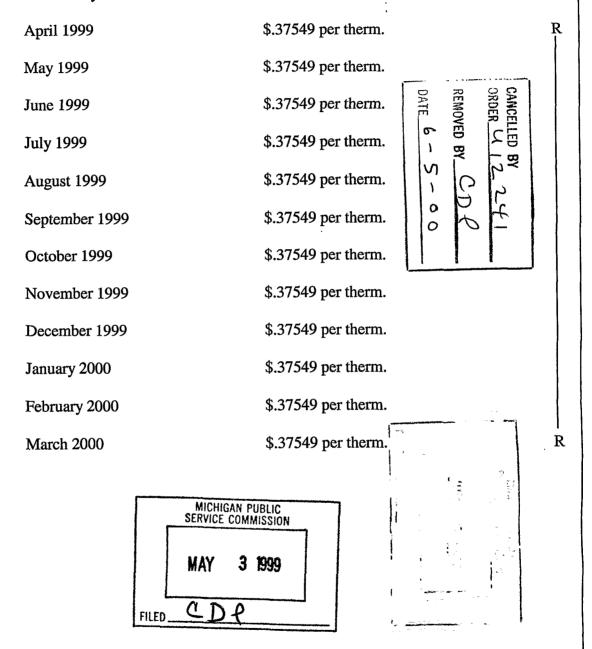

therm. |       |
| August 2000    | \$.40150 per therm. |       |
| September 2000 | \$.40150 per therm. |       |
| October 2000   | \$.40150 per therm. |       |
| November 2000  | \$.40150 per therm. |       |
| December 2000  | \$.40150 per therm. |       |
| January 2001   | \$.40150 per therm. |       |
| February 2001  | \$.40150 per therm. |       |
| March 2001     | \$.40150 per therm. | R     |



CANCELLED BY ORDER U12241

REMOVED BY CDP

DATE 10 23100

Issued May 16, 2000

By: J.L. Larson President Eau Claire, Wisconsin Effective For Service Rendered On And After April 1, 2000

Issued Under Authority Of The Michigan P.S.C. Dated April 24, 2000 In Case No. <u>U-12241</u>

The listed monthly gas cost recovery factors are authorized pursuant to Rule 4, Gas Cost Recovery Clause:



Issued April 22, 1999

By: J.L. Larson President Eau Claire, Wisconsin Effective For Service Rendered On And After April 1, 1999

Issued Under Authority Of The Michigan P.S.C. Dated <u>April 13, 1999</u>
In Case No. <u>U-11875</u>

The listed monthly gas cost recovery factors are authorized pursuant to Rule 4, Gas Cost Recovery Clause:

| April 1998 \$.37488 per therm. |
|--------------------------------|
| May 1998                       |
| June 1998 \$.37488 per therm.  |
| July 1998 \$.37488 per therm.  |
| August 1998                    |
| September 1998                 |
| October 1998                   |
| November 1998                  |
| December 1998                  |
| January 1999                   |
| February 1999                  |
| March 1999\$.37488 per therm.  |



I