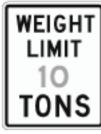

Weight

Limits

R4-7A

LEFT 0 N ARROW ONLY

R10-5

N0 TURN ON RED

R10-11B

N<sub>0</sub> URNS