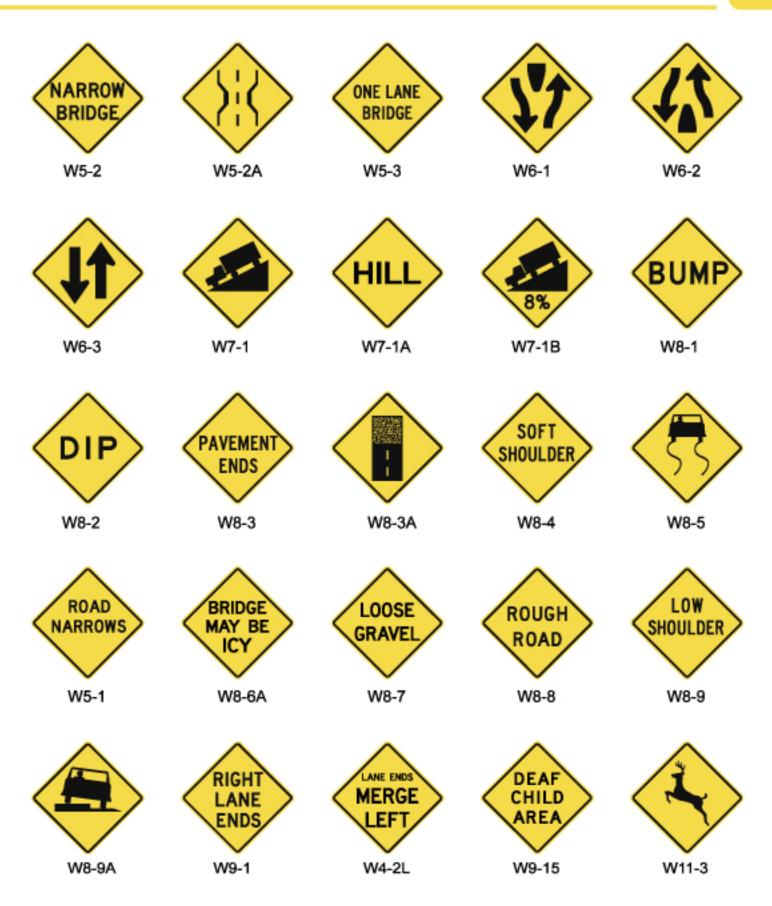

## **Warning Supplement Signs**

NO Parking

NP-1

NO PARKING ANY TIME

NP-2

NO PARKING ANY TIME

NP-3

NO PARKING ANY TIME