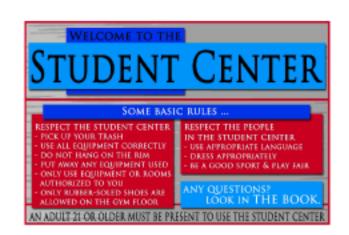

R3-3

LEFT LANE MUST TURN LEFT

R3-7L

RIGHT LANE MUST TURN RIGHT

R3-7R

NO TURN 0 N RED

R10-11B

R3-9B

R10-8

R3-9B