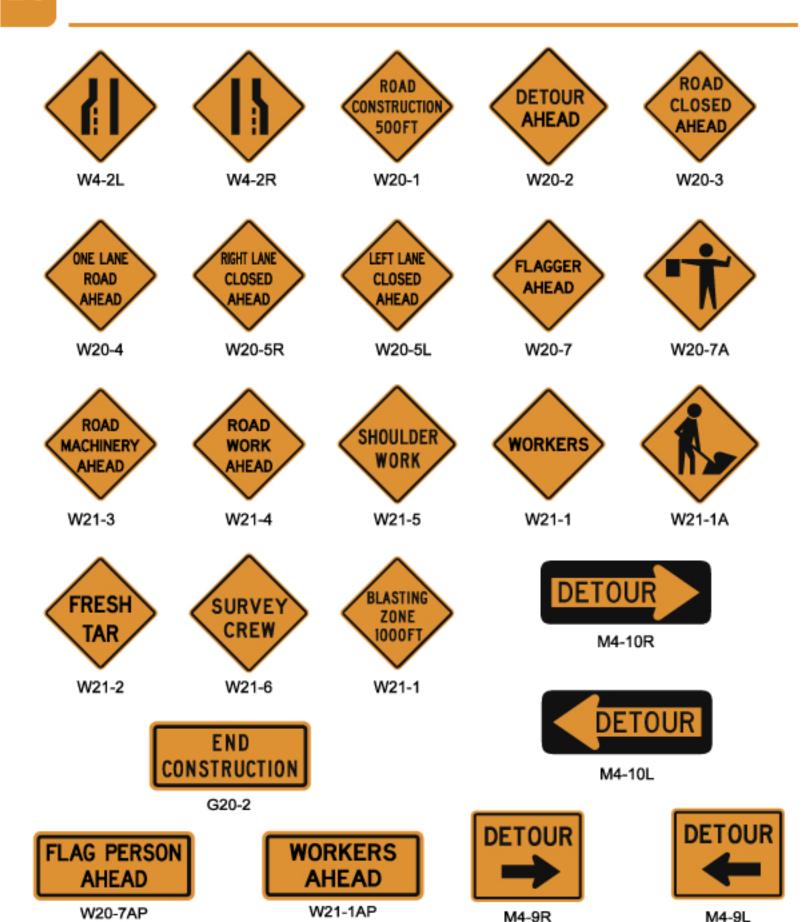

# Table of Contents 1

| SIGN TYPE                             | PAGE NUMBER |
|---------------------------------------|-------------|
| Regulatory                            | <b>2</b>    |
| Warning                               | 6           |
| Construction                          | 10          |
| No Parking                            | 11          |
| Disabled                              | 12          |
| Informational/Misc                    | 13          |
| School                                | 14          |
| Custom Signs                          | 16          |
| Street                                | 16          |
| OSHA                                  | 17          |
| Banners                               | 20          |
| Coraplast/Yard                        | 21          |
| Post & Panel                          | 22          |
| License Plates                        | 23          |
| No Smoking                            | 24          |
| Correctional                          | 25          |
| DNR BOUNDRY - TRAIL SIGNS - WATER WAY | 26          |
| Blanks                                | 33          |