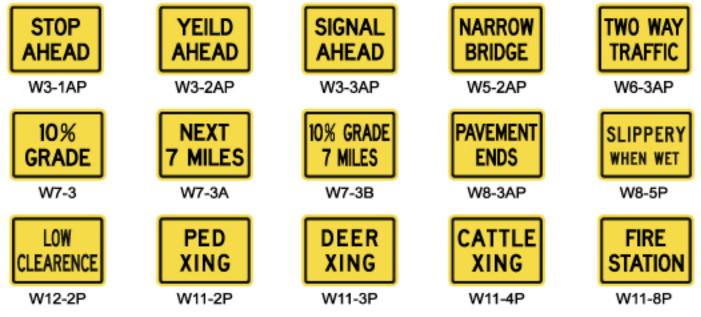

## **Warning Supplement Signs**

NO Parking

NP-1

NO PARKING ANY TIME

NP-2

NO PARKING ANY TIME

NP-3

NO PARKING ANY TIME