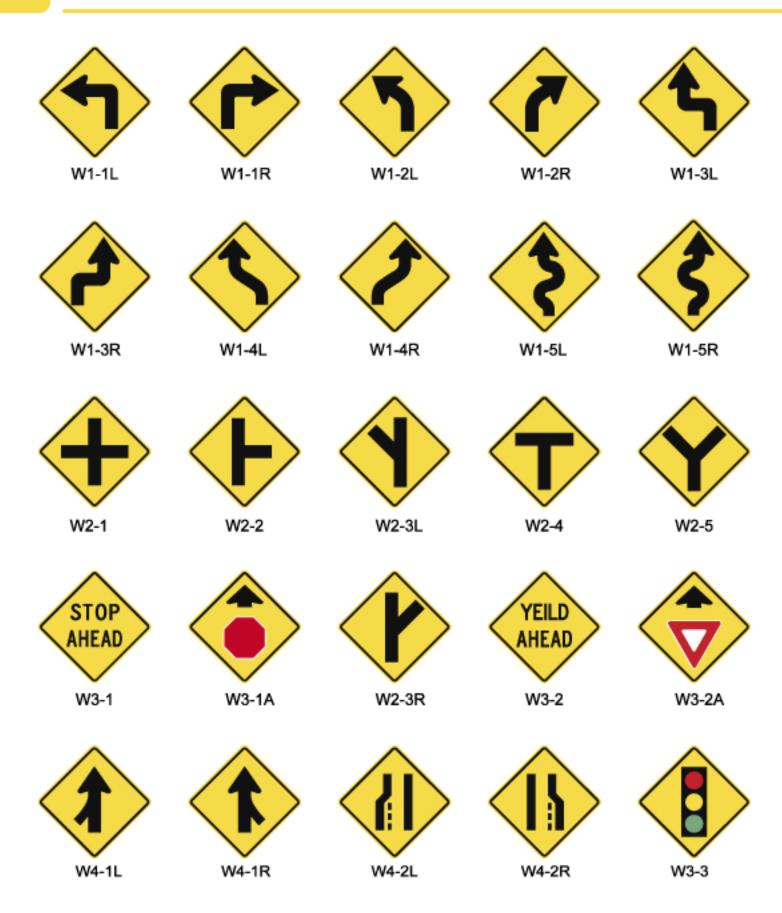

# Traffic Control/Regulatory Signs

2-WAY

**ALL WAY** 

WRONG WAY

R1-3c

R1-3a

R1-3b

R1-4