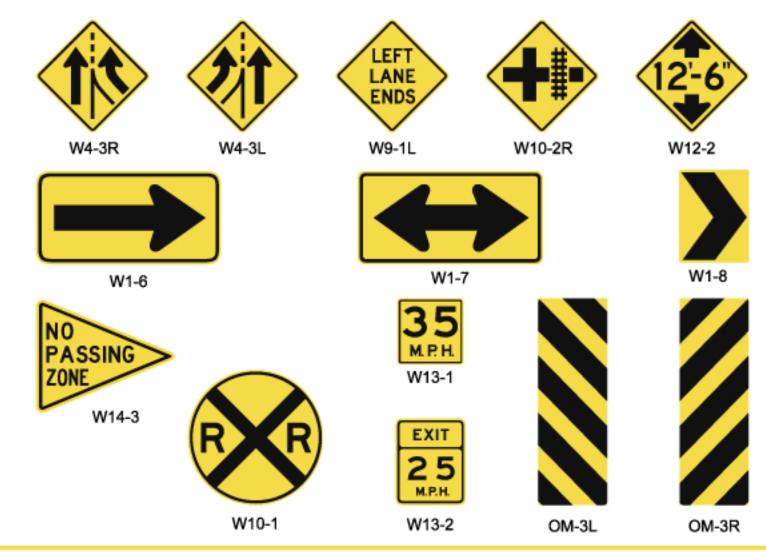

N0 TURN

R4-1

LEFT TURN ONLY



R3-1



R3-2



RIGHT TURN only

NO RIGHT TURN

NO LEFT TURN

NO U TURN

If you don't see the sign you need... contact sales.



R6-1L



R6-1R



R2-1-?

?=Specify Speed Limit in Increments of 5-55



R2-B5



R6-2L



R6-2R



R2-5C



R2-5A



R4-2

DO NOT PASS

R4-1

TRUCKS USE RIGHT LANE

R4-5

SLOWER TRAFFIC KEEP RIGHT

R4-3

# Traffic Control/Regulatory Signs



R3-2



R5-2



R5-6



R5-3



R5-2P



R9-4A

AUTHORIZED VEHICLES ONLY

R5-15



R10-7



R11-2A



R12-5



R12-1



R11-2B



R14-1

\*Specify

Weight

Limits











R4-7A









LEFT 0 N ARROW ONLY

R10-5

N0 TURN ON RED

R10-11B

N<sub>0</sub> URNS

R3-3

LEFT LANE MUST TURN LEFT

R3-7L

RIGHT LANE MUST TURN RIGHT

R3-7R

NO TURN 0 N RED

R10-11B



R3-9B



R10-8



R3-9B









## **Warning Supplement Signs**





NO Parking

NP-1

NO PARKING ANY TIME

NP-2

NO PARKING ANY TIME

NP-3

NO PARKING ANY TIME

NP-4

NO Parking In This Area

NP-5

NO PARKING BEYOND THIS POINT

NP-6

NO PARKING LOADING ZONE

NP-7

NO Parking Bus Stop

NP-8

NO Parking Fire Lane

NP-9

NO PARKING TOW A-WAY ZONE

NP-10

NO PARKING TOW-A WAY ZONE

NP-11

NO
PARKING
VIOLATORS
WILL BE
TOWED AWAY
AT OWNERS
EXPENSE

NP-12

NO Stopping Standing Parking

NP-13

NO PARKING HERE TO CORNER

NP-14

NO PARKING BUS LOADING ZONE

NP-25



NP-15



NP-16



NP-17



NP-18



NP-19



NP-20



NP-21



NP-22



NP-23

TOW-A WAY ZONE

NP-24

# Disabled/Reserved Signs



HP-1



HP-2



HP-4







HP-3



HP-5



HP-6



HP-7



HP-8



HP-9





HP-10





HP-12





HP-13





HP-14



DC-22



DC-23