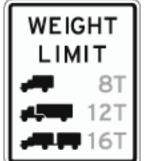

Weight

Limits

R4-7A

LEFT 0 N ARROW ONLY

R10-5

N0 TURN ON RED

R10-11B

N<sub>0</sub> URNS