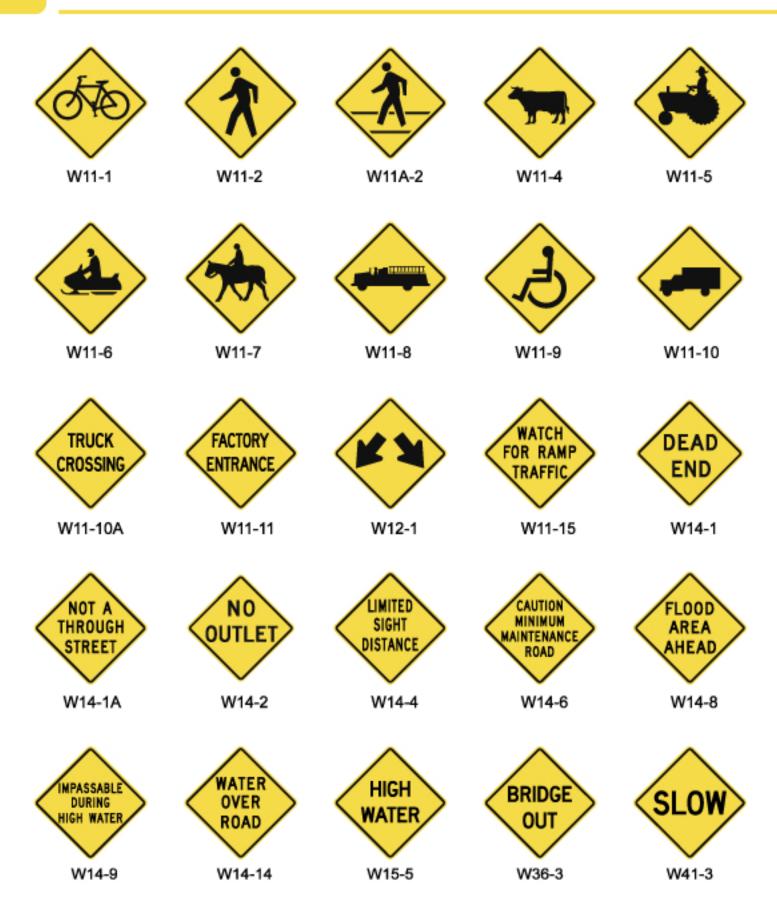

N0 TURN

R4-1

LEFT TURN ONLY



R3-1



R3-2



RIGHT TURN only

NO RIGHT TURN

NO LEFT TURN

NO U TURN

If you don't see the sign you need... contact sales.



R6-1L



R6-1R



R2-1-?

?=Specify Speed Limit in Increments of 5-55



R2-B5



R6-2L



R6-2R



R2-5C



R2-5A



R4-2

DO NOT PASS

R4-1

TRUCKS USE RIGHT LANE

R4-5

SLOWER TRAFFIC KEEP RIGHT

R4-3

# Traffic Control/Regulatory Signs



R3-2



R5-2



R5-6



R5-3



R5-2P



R9-4A

AUTHORIZED VEHICLES ONLY

R5-15



R10-7



R11-2A



R12-5



R12-1



R11-2B



R14-1

\*Specify

Weight

Limits











R4-7A









LEFT 0 N ARROW ONLY

R10-5

N0 TURN ON RED

R10-11B

N<sub>0</sub> URNS

R3-3

LEFT LANE MUST TURN LEFT

R3-7L

RIGHT LANE MUST TURN RIGHT

R3-7R

NO TURN 0 N RED

R10-11B



R3-9B



R10-8



R3-9B









## **Warning Supplement Signs**





NO Parking

NP-1

NO PARKING ANY TIME

NP-2

NO PARKING ANY TIME

NP-3

NO PARKING ANY TIME

NP-4

NO Parking In This Area

NP-5

NO PARKING BEYOND THIS POINT

NP-6

NO PARKING LOADING ZONE

NP-7

NO Parking Bus Stop

NP-8

NO Parking Fire Lane

NP-9

NO PARKING TOW A-WAY ZONE

NP-10

NO PARKING TOW-A WAY ZONE

NP-11

NO
PARKING
VIOLATORS
WILL BE
TOWED AWAY
AT OWNERS
EXPENSE

NP-12

NO Stopping Standing Parking

NP-13

NO PARKING HERE TO CORNER

NP-14

NO PARKING BUS LOADING ZONE

NP-25



NP-15



NP-16



NP-17



NP-18



NP-19



NP-20



NP-21



NP-22



NP-23

TOW-A WAY ZONE

NP-24

# Disabled/Reserved Signs



HP-1



HP-2



HP-4







HP-3



HP-5



HP-6



HP-7



HP-8



HP-9





HP-10





HP-12





HP-13





HP-14



DC-22



DC-2