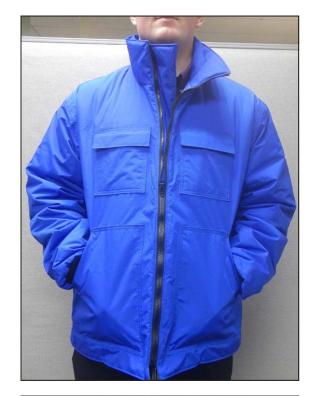

## **ROYAL BLUE COATS**

- Royal Blue Supplex outer shell, **WATERPROOF**
- Quilted Thinsulate insulation matches outer shell
- Black wrist cuffs keep wind and cold out!!!
- 2-way zipper front with hidden windflap for warmth
- Set sleeves provide flexibility and space
- Two front lower patch pockets, two Velcro top pockets with flaps keep rain and snow out!!
- Adjustable Velcro cinching at the waist
- Fingertip length
- Add \$2.00 for Tall sizes
- Include 6% sales tax