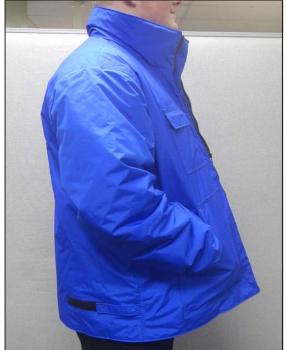

## **ROYAL BLUE COATS**

- Royal Blue Supplex outer shell, **WATERPROOF**
- Quilted Thinsulate insulation matches outer shell
- Black wrist cuffs keep wind and cold out!!!
- 2-way zipper front with hidden windflap for warmth
- Set sleeves provide flexibility and space
- Two front lower patch pockets, two Velcro top pockets with flaps keep rain and snow out!!
- Adjustable Velcro cinching at the waist
- Fingertip length
- Add \$2.00 for Tall sizes
- Include 6% sales tax